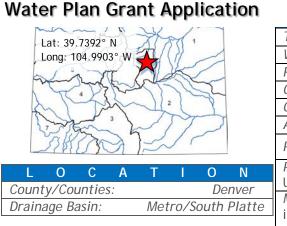

|                 | Location of Water Project                                                                                                      |
|-----------------|--------------------------------------------------------------------------------------------------------------------------------|
|                 | county and coordinates of the proposed project below in <b>decimal degrees</b> . vide, in Exhibit C, a site map if applicable. |
| County/Counties | City and County of Denver                                                                                                      |
| Latitude        | 39.7392° N                                                                                                                     |
| Longitude       | 104.9903° W                                                                                                                    |