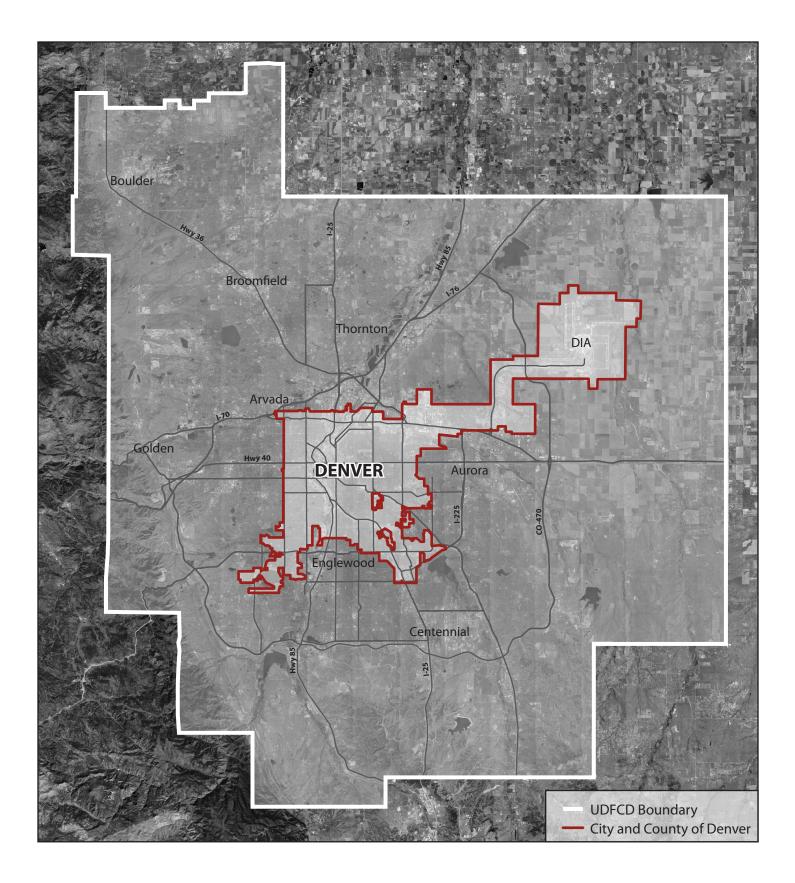

The Denver One Water Plan is expected to have a very broad reach. By paying for analysis and policy development for just one city, the CWCB, CCD and UDFCD are effectively impacting 41 communities that fall within the UDFCD boundary, leveraging the funding significantly.

- The OWP leverages funding for maximum public outreach and engagement. Through the project's partnership with the UDFCD, 60% of the population of the state will be reached as the OWP is implemented. The UDFCD intends to apply the outcomes of this plan to areas outside of Denver and within UDFCD's boundary, an area that includes 41 communities.
- The OWP outlines a robust public outreach and engagement effort with various communication vehicles, offering opportunities for participation by all: elected officials, focus groups, technical committees, as well as multiple avenues for general public participation.