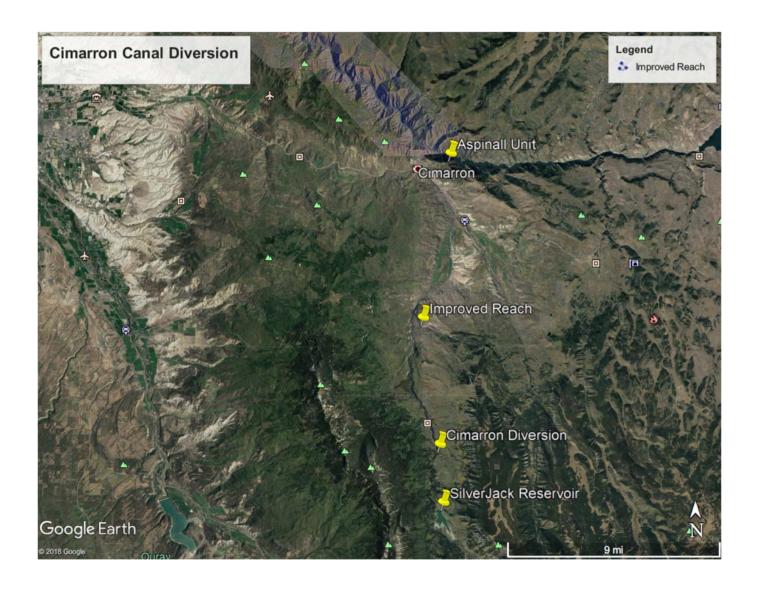

Bostwick Park Conservancy District (BPWCD) in collaboration with Trout Unlimited are proposing to use Water Plan grant funds and other funding to replace an antiquated water control gate on the Cimarron canal diversion, connect the new gate to allow for remote control (SCADA), and complete flow modeling to assist with operations. The Cimarron Canal (WDID 6200560) is the largest diversion on the Big Cimarron River and can nearly completely dried the river at times. Downstream water rights including irrigation and CWCB instream flow rights depend on steady dependable flows. In 2018 Trout Unlimited worked with BPWCD and CPW to bolster flows below the diversion by releasing water from a storage pool in Silver Jack Reservoir that was shepherded downstream. The effort doubled flows to 14 cfs and helped keep water temperatures in ranges suitable for trout.

The proposed improvement will allow for downstream rights, including CWCB in-stream rights, to be met without the need for manually measuring and releasing water at the diversion structure. This project is multi-purpose and will benefit environmental and consumptive uses. Water Plan funds will be used for engineering, installation of SCADA, and flow modeling for water management planning.

I have reviewed the proposed infrastructure project, and I believe that this project provides considerable benefits including improving and maintaining flows in the Cimarron River which are critical to supporting the coldwater fishery downstream of the Cimarron canal diversion. Colorado Parks and Wildlife is working collaboratively with Bostwick Park Water Conservancy District to administer flows from Silverjack Reservoir past the Cimarron Canal Diversion to benefit stream flows in the Cimarron River downstream. This project will aid in these efforts to maintain and enhance the fishery in the Cimarron River.