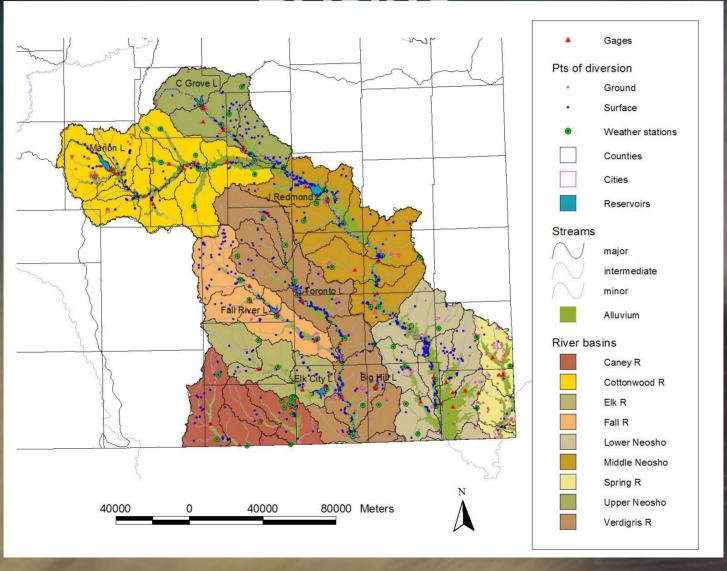

**Division of Water Resources** 

DETERMINATION/ADMINISTRA
TION OF AN OVER
APPROPRIATED BASIN



### **INSTREAM FLOW**

- WISP
- Contract under KDW&P
- Neosho Verdigris River basins & tribs
- Instream flow recognized as interest in maintaining a suitable environment for aquatic habitat and water quality
- Not a current beneficial use under KWAA
- Currently, surface water not quantified for purposes of determining availability

### NEOSHO-VERDIGRIS RIVER

#### **BASINS**



## INSTREAM FLOW PROJECT TASKS

- Evaluate historic flows
- Coordination of reservoir modeling
- Water availability assessment
- Assessment of reservoir operations in water administration
- Assessment of pool management and protection of releases
- Evaluation of water rights and management options
- Identify potential additional demand

### **EVALUATE HISTORIC FLOWS**

- Historic Flow is function of natural flow, reservoir operations and diversions
- Diversions = reported use
- Based on work by Perry, Wolock and Artman, U.S.G.S., 2004 Estimates of Flow Duration, Mean Flow, and Peak-Discharge Frequency Values for Kansas Stream Locations

### RESERVOIR MANAGEMENT AND MANAGEMENT ACTIVITIES

- Effects of
  - Minimum Desirable Streamflow (MDS)
  - Reservation Rights
  - USCOE lake level manag