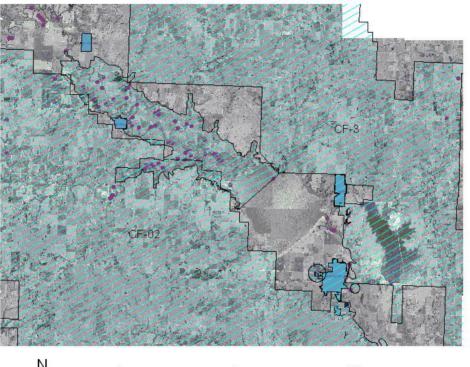

### OGALLALA ADVISORY COMMITTEE

Directed by Kansas Water Office – Key Recommendations

- 1. Focus on decreasing depletion and extending the life of the aquifer not stop depletion.
- 2. Use incentive based approach use state regulations if incentives are not successful.
- 3. Exercise all existing regulations to enforce compliance with current diversion limits.
- 4. Consider economic impacts of water management options.
- 5. Variability of aquifer must be considered by hydrologic subunits.
- 6. Each groundwater management district be

### PROTOCOL CONCEPTS THRESHOLD PUMPING RATES

- Related saturated thickness to pumping rate
- Irrigated corn
- Center pivot on 130 acres

The minimum practical pumping rate presumed to be about 400 gal./min.

#### PROJECTED USABLE LIFETIME

### ENHANCED WATER MANAGEMENT PROTOCOLS

#### **INCLUDE A:**

- \*Method for defining aquifer subunits
- \*Commitment to set priorities of high, medium and low
  - on each subunit

#### **DISTRICTS MUST:**

- \*Add the protocol to the general management program
- \*Hold a public hearing and approve by the Board
- \*Obtain approval from the Division of Water

**Division of Water Resources** 