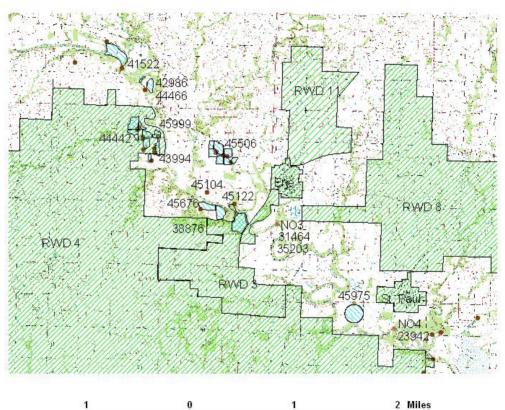

#### **Test Segment 1 Chanute to St. Paul**

Kansas Department of Agriculture Division of Water Resources Topeka Field Office M. Ingrisano

# **Test Segment 2** John Redmond Lake Topeka Field Office M. Ingrisano

Kansas Department of Agriculture Division of Water Resources

### **TEST SEGMENTS**

- Chose test segments to represent a variety of conditions: straightforward, complex cut-off channel, Federal reservoir
- Determined all parameters of water rights in segment from hard-copy files
- Compared hard-copy determinations against SWAMI data run from routine
- Evaluated effects of manipulated parameters within each test segment