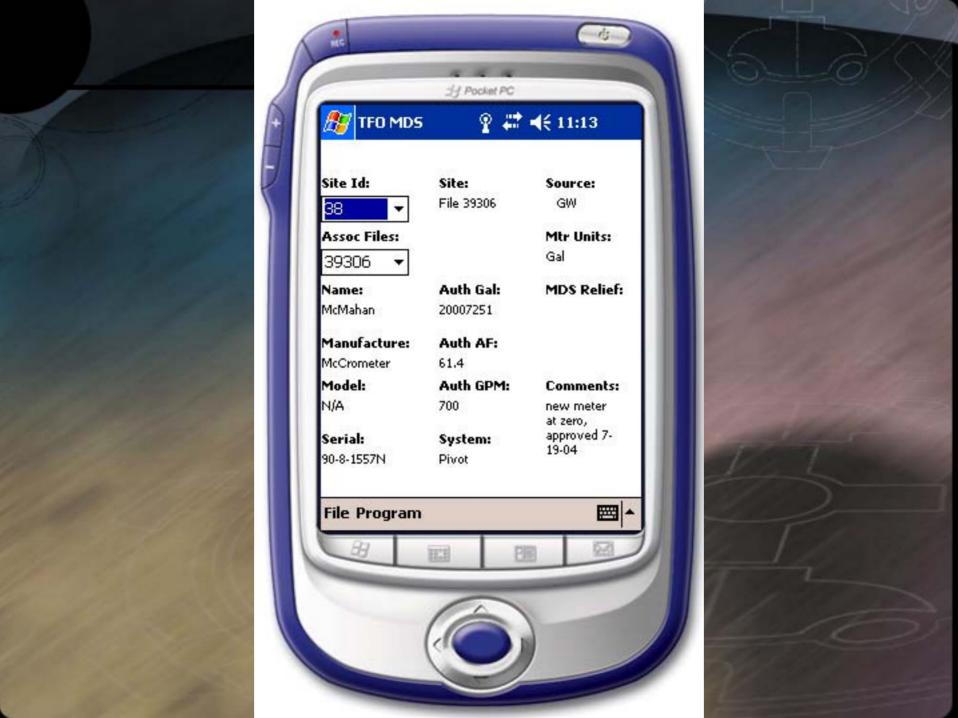

00     | 194.00    | 100.00 | 100.00 |
| A    | 17006  | 00     | IRR | NK | G  |    | sw | NW | sw |       |       | 31  | 6   | 2 E | 1  | WR   | 220.00     | 220.00    | 130.00 | 130.00 |
| A    | 30079  | 00     | IRR | NK | G  |    | SW | SW | NW | 2686  | 4973  | 31  | 6   | 2 E | 2  | WR   | 165.00     | 165.00    | 119.15 | 119.15 |
| A    | 35526  | 00     | IRR | NK | G  |    | SE | NE | NW | 4041  | 2867  | 8   | 7   | 2 E | 1  | WR   | 8.00       | 8.00      | 6.00   | 6.00   |
| A    | 35790  | 00     | IRR | NK | G  |    |    | CE | NE | 3960  | 50    | 31  | 6   | 2 E | 3  | WR   | 146.00     | 146.00    | 136.00 | 136.00 |





















# Kansas Department of Agriculture

**Division of Water Resources** 

TECHNOLOGY AND ON-LINE APPLICATIONS AND RECORDS MANAGEMENT







### Microsoft Access - [tblObservations : Table] File Edit View Insert Format Records Tools Window Help



Тур

| e a question for help | × |
|-----------------------|---|
|-----------------------|---|

|     | 2-1  |     | ABC              | ¥ 1          | 31712 | A↓ X↓   S | 多百个用 | 🕨 🖎   🤠