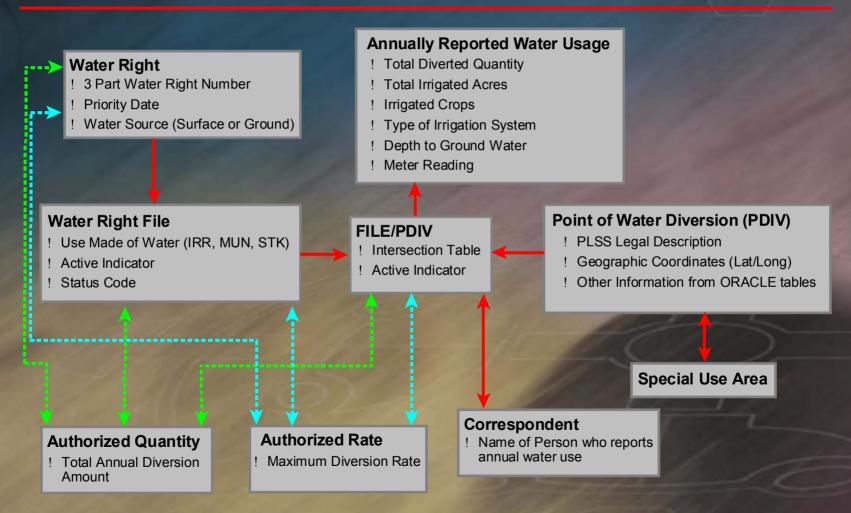

### Water Rights Information System (WRIS) Primary ORACLE Tables Used in WIMAS

One Many