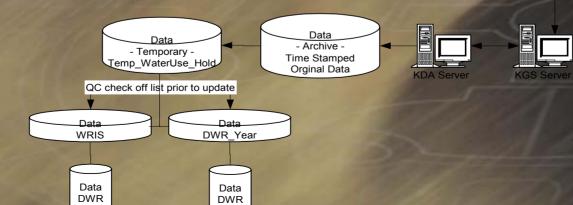

### INTERNET SUBMISSION OF WATER USE REPORTS

- Web site designed by DWR staff
- Web site programmed by data systems staff at KGS
- Updates database at DWR
- Pilot 150 irrigation and 150 municipal in '05
- Full implementation in '06