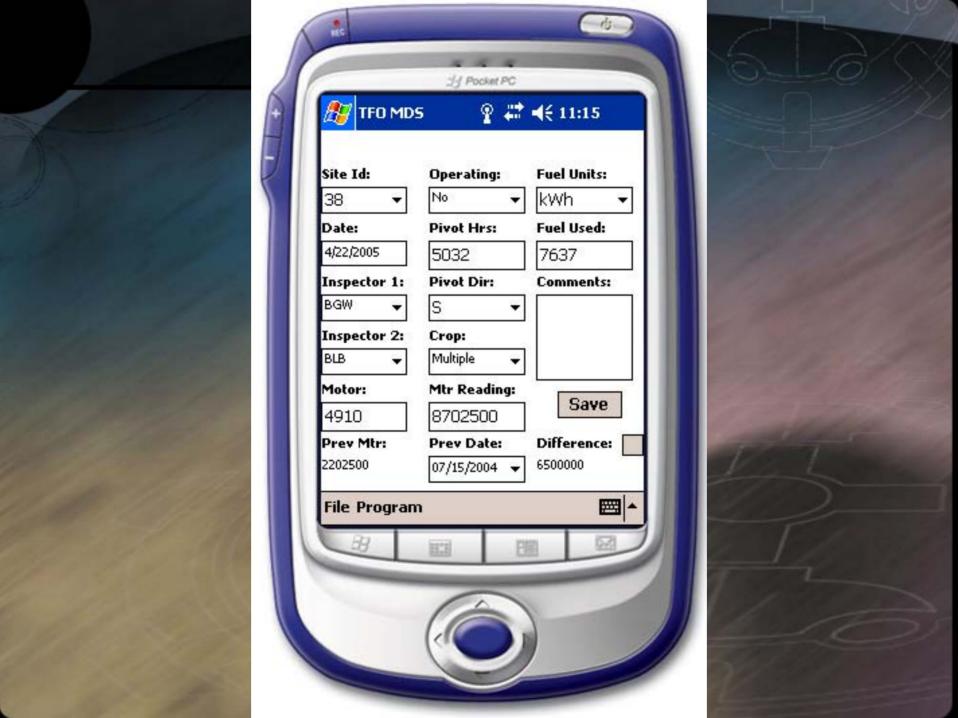

| 194.00    | 100.00 | 100.00 |
| A    | 17006  | 00     | IRR | NK | G  |    | sw | NW | sw |       |       | 31  | 6   | 2 E | 1  | WR   | 220.00     | 220.00    | 130.00 | 130.00 |
| A    | 30079  | 00     | IRR | NK | G  |    | SW | SW | NW | 2686  | 4973  | 31  | 6   | 2 E | 2  | WR   | 165.00     | 165.00    | 119.15 | 119.15 |
| A    | 35526  | 00     | IRR | NK | G  |    | SE | NE | NW | 4041  | 2867  | 8   | 7   | 2 E | 1  | WR   | 8.00       | 8.00      | 6.00   | 6.00   |
| A    | 35790  | 00     | IRR | NK | G  |    |    | CE | NE | 3960  | 50    | 31  | 6   | 2 E | 3  | WR   | 146.00     | 146.00    | 136.00 | 136.00 |





















# Kansas Department of Agriculture

**Division of Water Resources** 

TECHNOLOGY AND ON-LINE APPLICATIONS AND RECORDS MANAGEMENT







### Microsoft Access - [tblObservations : Table] File Edit View Insert Format Records Tools Window Help



Тур

| e a question for help | × |
|-----------------------|---|
|-----------------------|---|

|     | 2-1  |     | ABC              | ¥ 1          | 31712 | A↓ X↓   S | 多百个用 | 🕨 🖎   🤠