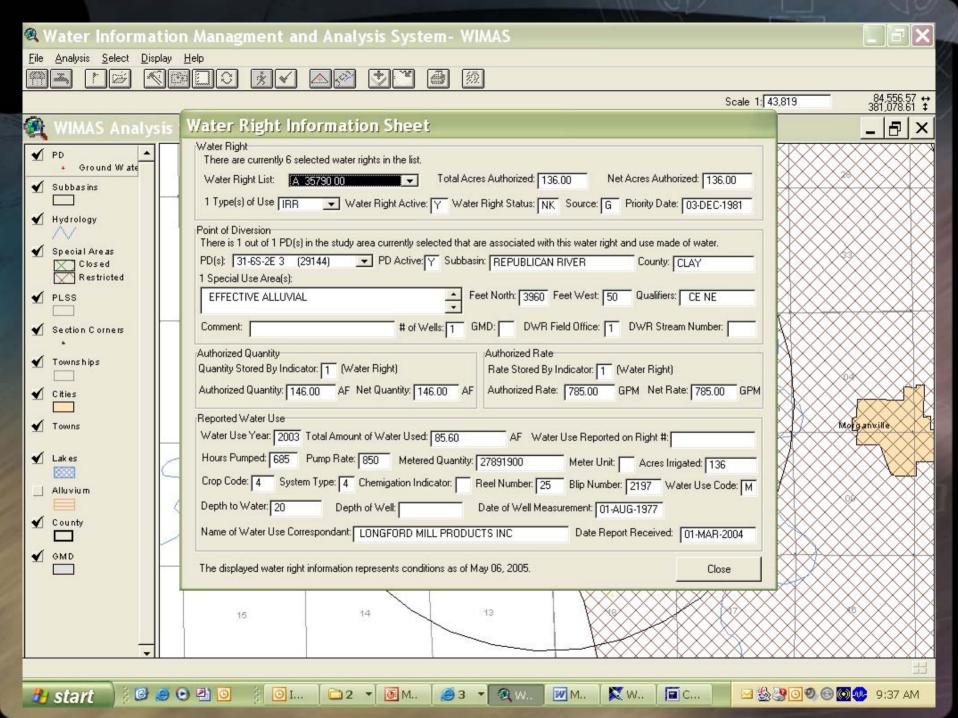

There are 6 water right(s) and 9 point(s) of diversion within the circle.

| File | Number | -0-0-0 | Use | ST | SR | Q4 | Q3 | Q2 | Q1 | FeetN | FeetW | Sec | Twp | Rng | ID | Qind | Auth_Quant | Add_Quant | Tacres | Nacres |
|------|--------|--------|-----|----|----|----|----|----|----|-------|-------|-----|-----|-----|----|------|------------|-----------|--------|--------|
| A    | 3136   | 00     | IRR | NK | G  |    | NE | NW | NE | 5203  | 1825  | 18  | 7   | 2 E | 7  | WR   | 218.00     | 218.00    | 147.00 | 147.00 |
| Same |        |        |     |    |    |    | NE | SE | NW | 3731  | 2692  | 18  | 7   | 2 E | 6  |      |            |           |        |        |
| Same |        |        |     |    |    |    | SE | NE | NW | 4197  | 2689  | 18  | 7   | 2 E | 3  |      |            |           |        |        |
| Same |        |        |     |    |    |    | sv | NE | NE | 4208  | 896   | 18  | 7   | 2 E | 1  |      |            |           |        |        |
| A    | 17005  | 00     | IRR | NK | G  |    | sv | sw | NE |       |       | 36  | 6   | 1E  | 1  | WR   | 194.00     | 194.00    | 100.00 | 100.00 |
| A    | 17006  | 00     | IRR | NK | G  |    | sw | NW | sw |       |       | 31  | 6   | 2 E | 1  | WR   | 220.00     | 220.00    | 130.00 | 130.00 |
| A    | 30079  | 00     | IRR | NK | G  |    | SW | SW | NW | 2686  | 4973  | 31  | 6   | 2 E | 2  | WR   | 165.00     | 165.00    | 119.15 | 119.15 |
| A    | 35526  | 00     | IRR | NK | G  |    | SE | NE | NW | 4041  | 2867  | 8   | 7   | 2 E | 1  | WR   | 8.00       | 8.00      | 6.00   | 6.00   |
| A    | 35790  | 00     | IRR | NK | G  |    |    | CE | NE | 3960  | 50    | 31  | 6   | 2 E | 3  | WR   | 146.00     | 146.00    | 136.00 | 136.00 |