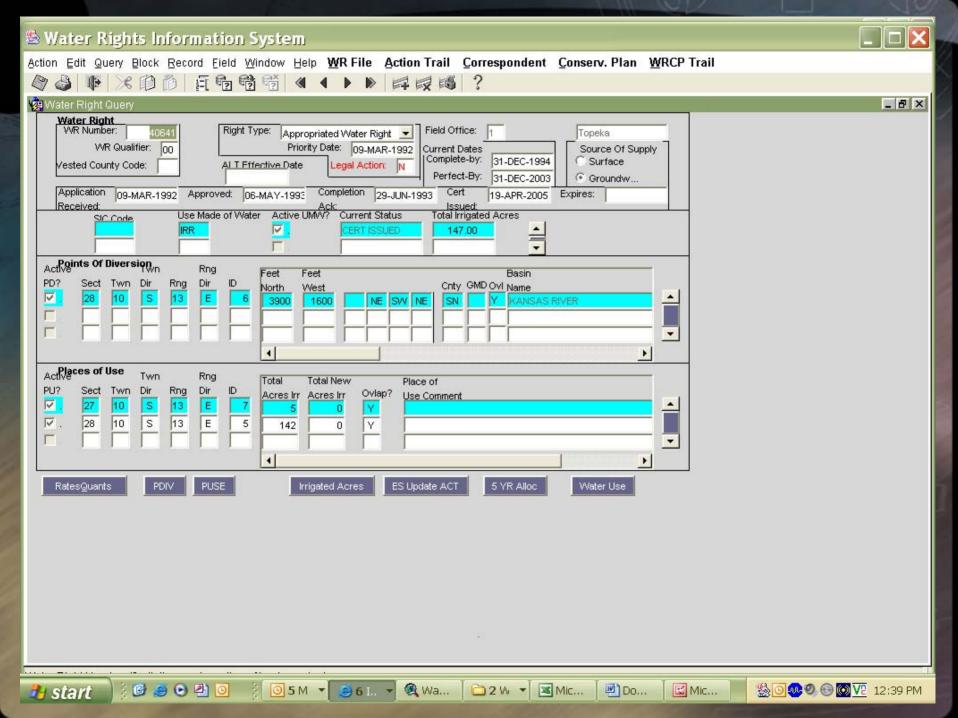

### **TEST SEGMENTS**

- Chose test segments to represent a variety of conditions: straightforward, complex cut-off channel, Federal reservoir
- Determined all parameters of water rights in segment from hard-copy files
- Compared hard-copy determinations against SWAMI data run from routine
- Evaluated effects of manipulated parameters within each test segment