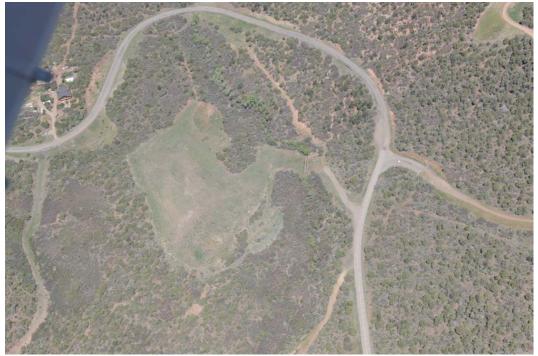

## **PHOTOGRAPHS**

West Mine

ROM Area

Number of <u>Partial</u> Inspection this Fiscal Year: 10 Number of <u>Complete</u> Inspections this Fiscal Year: 4

East Mine

Number of <u>Partial</u> Inspection this Fiscal Year: 10 Number of <u>Complete</u> Inspections this Fiscal Year: 4 SLB

This was a partial inspection of the Bowie No. 1 Mine based on aerial photographs of the site taken by Harry Ranney and reviewed by Susan Burgmaier, both out of the DRMS Denver office. Weather conditions at the time of the flight were clear; ground conditions appeared to be fairly dry. The mine is no longer producing coal, and the operator has completed backfilling and grading operations in the East, West, and ROM areas. The loadout is still being utilized by Bowie Resources, LLC in support of drilling and exploration operations.

Regraded slopes at the East Mine, ROM, and West mine all appeared to be stable with no evidence of excessive erosion or instability.

HYDROLOGIC BALANCE - Rule 4.05 Drainage Control 4.05.1, 4.05.2, 4.05.3; Siltation Structures 4.05.5, 4.05.6; Discharge Structures 4.05.7, 4.05.10; Diversions 4.05.4; Effluent Limits 4.05.2; Ground Water Monitoring 4.05.13; Surface Water Monitoring 4.05.13; Drainage – Acid and Toxic Materials 4.05.8; Impoundments 4.05.6, 4.05.9; Stream Buffer Zones 4.05.18: