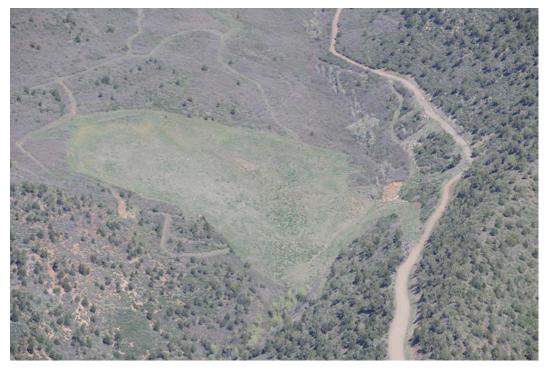

## **PHOTOGRAPHS**

West Mine

ROM Area

Number of <u>Partial</u> Inspection this Fiscal Year: 10 Number of <u>Complete</u> Inspections this Fiscal Year: 4

East Mine

Number of <u>Partial</u> Inspection this Fiscal Year: 10 Number of <u>Complete</u> Inspections this Fiscal Year: 4 SLB

This was a partial inspection of the Bowie No. 1 Mine based on aerial photographs of the site taken by Harry Ranney and reviewed by Susan Burgmaier, both out of the DRMS Denver office. Weather conditions at the time of the flight were clear; ground conditions appeared to be fairly dry. The mine is no longer producing coal, and the operator has completed backfilling and grading operations in the East, West, and ROM areas. The loadout is still being utilized by Bowie Resources, LLC in support of drilling and exploration operations.

Regraded slopes at the East Mine, ROM, and West mine all appeared to be stable with no evidence of excessive erosion or instability.

HYDROLOGIC BALANCE - Rule 4.05 Drainage Control 4.05.1, 4.05.2, 4.05.3; Siltation Structures 4.05.5, 4.05.6; Discharge Structures 4.05.7, 4.05.10; Diversions 4.05.4; Effluent Limits 4.05.2; Ground Water Monitoring 4.05.13; Surface Water Monitoring 4.05.13; Drainage – Acid and Toxic Materials 4.05.8; Impoundments 4.05.6, 4.05.9; Stream Buffer Zones 4.05.18: