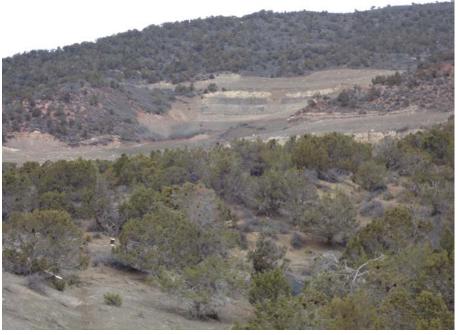

# **PHOTOGRAPHS**

West Mine area

East Mine area

Pond 4

Pond 2

Pond 3

Pond 1

ROM area

ROM Pond

ROM area silt fence around Stevens Gulch

Ditch 7

Old Refuse Pile

West loadout pond

East loadout pond

PROCESSING WASTE/COAL MINE WASTE PILES – Rule 4.10 and 4.11 □ Drainage Control; Surface Stabilization; Placement:

The old refuse disposal area appeared to be stable; the west pile was not accessible.

ROADS – Rule  $4.03 \square$  Construction  $4.03.1(3)/4.03.2(3) \square$  Drainage  $4.03.1(4)/4.03.2(4) \square$  Surfacing and Maintenance 4.03.1(5) and (6)/4.03.2(5) and  $(6)\square$  Reclamation 4.03.1(7)/4.03.2(7):