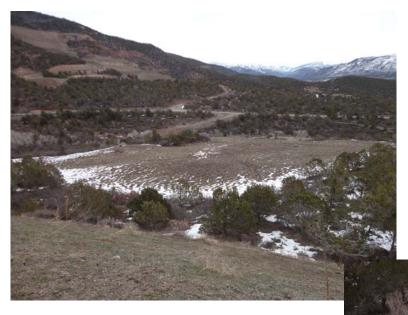

The mine and refuse areas have been reclaimed. The loadout facility remains active.

Regraded slopes at all of the disturbed areas appeared to be stable with no signs of any cracking or slumping.

# **PHOTOGRAPHS**

West Mine area

East Mine area

Pond 4

Pond 2

Pond 3

Pond 1

ROM area