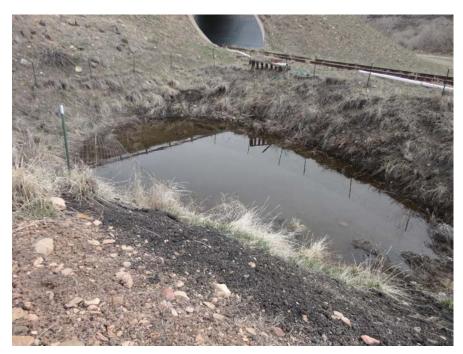

The ROM area pond and Pond 2 at the East Mine and the west loadout pond held water, but none were discharging. Ponds 1, 2, and 3 at the East Mine and the east loadout area pond were dry. The West Mine and

ROM Pond

ROM area silt fence around Stevens Gulch

Ditch 7

Old Refuse Pile

West loadout pond

East loadout pond