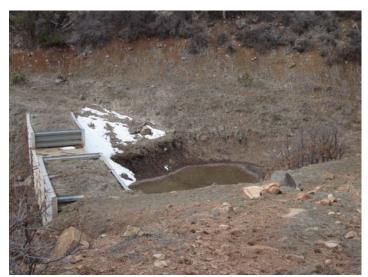

The ROM area pond and Pond 2 at the East Mine and the west loadout pond held water, but none were discharging. Ponds 1, 2, and 3 at the East Mine and the east loadout area pond were dry. The West Mine and

West Ridge ponds were not accessible.

The silt fence at the ROM pond, around Steven's Gulch needs to be maintained this Spring. Ditch 7, reconstructed last Fall, appeared to be stable and in good condition.

# **PHOTOGRAPHS**

West Mine area

East Mine area

Pond 4

Pond 2

Pond 3

Pond 1

ROM area

ROM Pond

ROM area silt fence around Stevens Gulch

Ditch 7

Old Refuse Pile

West loadout pond

East loadout pond