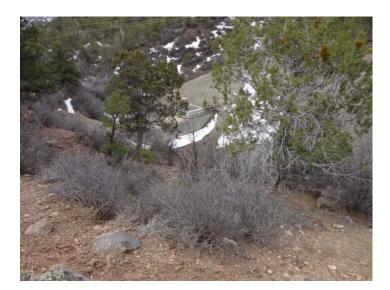

# **PHOTOGRAPHS**

West Mine area

East Mine area

Pond 4

Pond 2

Pond 3

Pond 1

ROM area

ROM Pond

ROM area silt fence around Stevens Gulch

Ditch 7

Old Refuse Pile

West loadout pond

East loadout pond

The ROM area pond and Pond 2 at the East Mine and the west loadout pond held water, but none were discharging. Ponds 1, 2, and 3 at the East Mine and the east loadout area pond were dry. The West Mine and

West Ridge ponds were not accessible.

The silt fence at the ROM pond, around Steven's Gulch needs to be maintained this Spring. Ditch 7, reconstructed last Fall, appeared to be stable and in good condition.