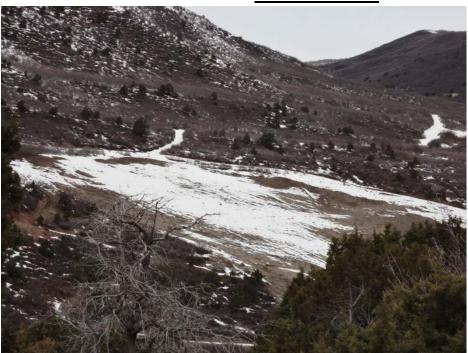

# **PHOTOGRAPHS**

West Mine area

East Mine area

Pond 4

Pond 2

Pond 3

Pond 1

ROM area

ROM Pond

ROM area silt fence around Stevens Gulch

Ditch 7

Old Refuse Pile

West loadout pond

East loadout pond

The mine and refuse areas have been reclaimed. The loadout facility remains active.

Regraded slopes at all of the disturbed areas appeared to be stable with no signs of any cracking or slumping.