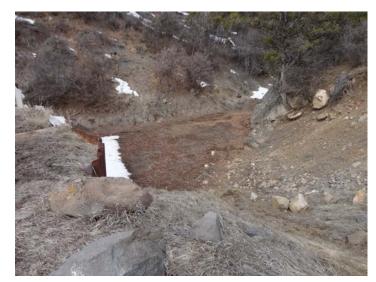

West Ridge ponds were not accessible.

The silt fence at the ROM pond, around Steven's Gulch needs to be maintained this Spring. Ditch 7, reconstructed last Fall, appeared to be stable and in good condition.

ROM Pond

ROM area silt fence around Stevens Gulch

Ditch 7

Old Refuse Pile

West loadout pond

East loadout pond