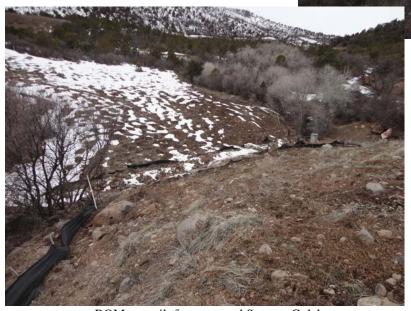

# **PHOTOGRAPHS**

West Mine area

East Mine area

Pond 4

Pond 2

Pond 3

Pond 1

ROM area

ROM Pond

ROM area silt fence around Stevens Gulch

Ditch 7

Old Refuse Pile

West loadout pond

East loadout pond