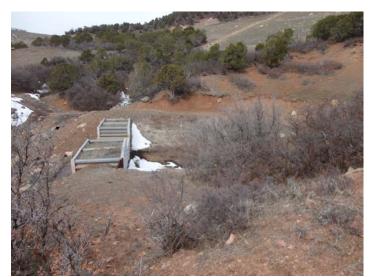

#### SUPPORT FACILITIES - Rule 4.04:

The loadout area was free of snow and dry. Construction materials were being loaded in the shop area, but no other activities were observed.

# **PHOTOGRAPHS**

West Mine area

East Mine area

Pond 4

Pond 2

Pond 3

Pond 1

ROM area