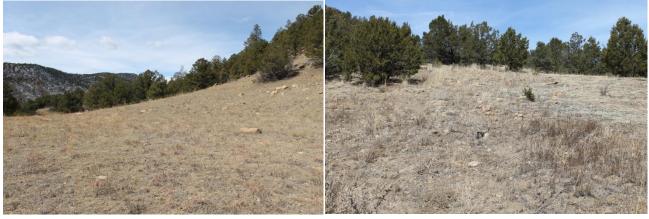

#### **COMMENTS**

This was a partial coal inspection of the Golden Eagle Mine conducted by Jason Musick of the Colorado Division of Reclamation, Mining, and Safety (Division). The small reclaimed vent shaft SCF-1 pad was observed on March 11, 2013. Ron Thompson of New Elk Coal Company and Elliott Russell of the Division accompanied the inspection. The weather was clear on both days and the sites was dry. No problems were noted.

#### RECLAMATION SUCCESS - Rule 4.15, Rule 3:

No evident problems on reclaimed vent shaft SCF-1. The site was stable with no problems noted.

#### **REVEGETATION – Rule 4.15**

Vegetative Cover; Timing:

The reclaimed SCF-1 site remains unchanged from the previous inspection conducted in February, 2013.

Vegetative cover of the site was adequate to control erosion. No evidence of erosion was observed on the site and no infestations of noxious or invasive weeds were present at the time of the inspection.

SCF-1 Vent Shaft Pad

Number of <u>Partial</u> Inspection this Fiscal Year: 6 Number of Complete Inspections this Fiscal Year: 3