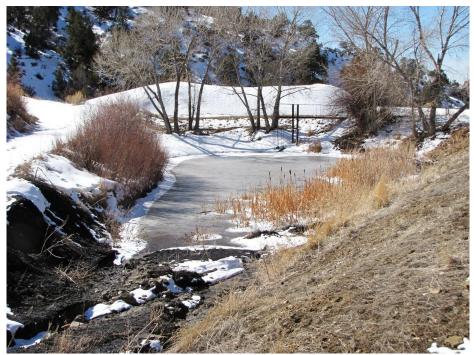

The sediment pond was nearly full and frozen at the surface. The silt fences and the sediment storage/sumps were functional but mostly snow packed or backed up with ice.

Groundwater inflow to the mine is usually consumed in the mining process and used for dust suppression. Since the mine is inactive groundwater discharges to the surface through the CDPS permit have been occurring more frequently. Mine water was not being discharged at the time of the inspection.

Photographs of the sediment pond and the mine water discharge point are shown in the attached photographs at the end of this inspection report.

Number of <u>Partial</u> Inspection this Fiscal Year: 0 Number of <u>Complete</u> Inspections this Fiscal Year: 3

# **PHOTOGRAPHS**

Site Sediment Pond

Mine Water Discharge Pipe

Number of <u>Partial</u> Inspection this Fiscal Year: 0 Number of <u>Complete</u> Inspections this Fiscal Year: 3