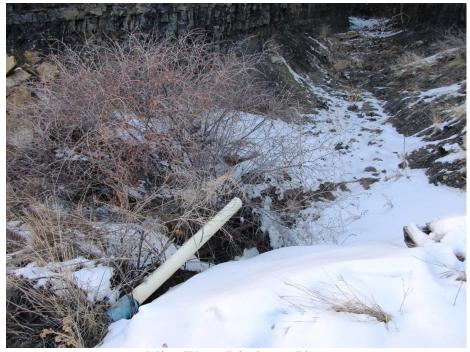

The sediment pond was nearly full and frozen at the surface. The silt fences and the sediment storage/sumps were functional but mostly snow packed or backed up with ice.

Groundwater inflow to the mine is usually consumed in the mining process and used for dust suppression. Since the mine is inactive groundwater discharges to the surface through the CDPS permit have been occurring more frequently. Mine water was not being discharged at the time of the inspection.

Photographs of the sediment pond and the mine water discharge point are shown in the attached photographs at the end of this inspection report.

Number of <u>Partial</u> Inspection this Fiscal Year: 0 Number of <u>Complete</u> Inspections this Fiscal Year: 3

# **PHOTOGRAPHS**

Site Sediment Pond

Mine Water Discharge Pipe

Number of <u>Partial</u> Inspection this Fiscal Year: 0 Number of <u>Complete</u> Inspections this Fiscal Year: 3