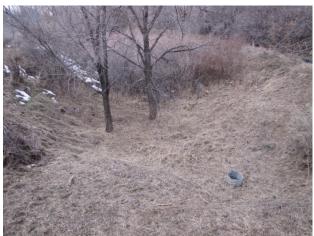

The sedimentation pond at the loadout did not contain water. It appeared that the grass was recently cut on the east end of the pond (photo 1).

ROADS – Rule  $4.03 \square$  Construction  $4.03.1(3)/4.03.2(3) \square$  Drainage  $4.03.1(4)/4.03.2(4) \square$  Surfacing and Maintenance 4.03.1(5) and (6)/4.03.2(5) and  $(6)\square$  Reclamation 4.03.1(7)/4.03.2(7):

# **PHOTOGRAPHS**

Photo 1 – Loadout Sediment Pond

Photo 2 – East Mine Entrance

Photo 4 – ROM Area and East Mine

Number of <u>Partial</u> Inspection this Fiscal Year: 8 Number of <u>Complete</u> Inspections this Fiscal Year: 2