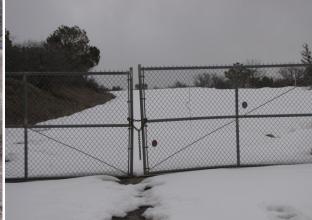

The entrance road to the East Mine was inaccessible due to snow (photo 2). The access road to the West Mine was not plowed (photo 3). The ROM Area was snow covered (photo 4). The roads in the loadout area were passable.

# **PHOTOGRAPHS**

Photo 1 – Loadout Sediment Pond

Photo 2 – East Mine Entrance

Photo 4 – ROM Area and East Mine

Number of <u>Partial</u> Inspection this Fiscal Year: 8 Number of <u>Complete</u> Inspections this Fiscal Year: 2