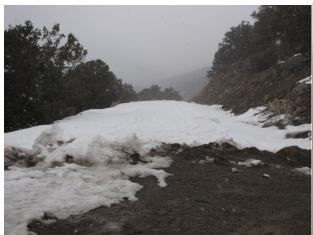

The entrance road to the East Mine was inaccessible due to snow (photo 2). The access road to the West Mine was not plowed (photo 3). The ROM Area was snow covered (photo 4). The roads in the loadout area were passable.

# **PHOTOGRAPHS**

Photo 1 – Loadout Sediment Pond

Photo 2 – East Mine Entrance

Photo 4 – ROM Area and East Mine

Number of <u>Partial</u> Inspection this Fiscal Year: 8 Number of <u>Complete</u> Inspections this Fiscal Year: 2