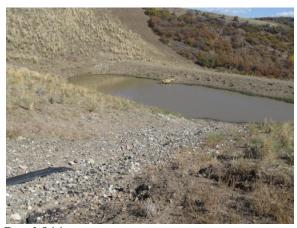

Pond 12a is holding water but is not discharging. It appears this pond needs to have built up sediment removed to restore the ponds capacity. The pond embankment appears stable, however many rills and small gullies were observed on the pond slopes that will need to be monitored.