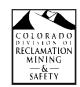

Pond 010 was holding water but was not discharging. The pond embankment was stable and vegetated. The flume was in place and functional.

Pond 011 was holding water but was not discharging. The pond embankment was stable and vegetated. The flume was in place and functional.

## **PHOTOGRAPHS**

Pond 010

Channel erosion

South Pit Area

Pond 12a

YPM-6-1

North pit reclamation

Number of <u>Partial</u> Inspection this Fiscal Year: 4 Number of <u>Complete</u> Inspections this Fiscal Year: 2