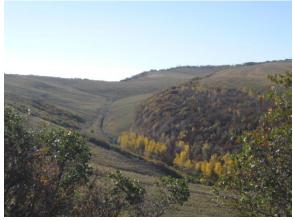

**REVEGETATION – Rule 4.15** 

Vegetative Cover; Timing:

Shrub plots; SP06-1, SP06-2, SP07-1 and SP07-2 were observed. The fencing around the plots were intact and the shrubs appeared healthy.

The revegetated areas of the south pit area were observed. It appears the dominant vegetation in this area is sage and alfalfa. Overall, it appears the perennial vegetation is establishing well.

Both the north slope and the south slope was walked in the north pit area. The vegetation appears to be well established in this area. Several bare spots were observed at the top of the north slope. Shrubs have been planted on a small portion of the southern slope that were not enclosed. These shrubs have been heavily browsed by wildlife and primarily annual weeds have established in this area.