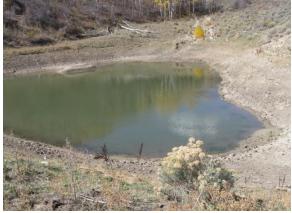

Pond 012 was holding water and discharging. Mallards were observed in the pond. The pond embankment was stable and vegetated. It appears this pond needs to have built up sediment removed to restore the ponds capacity. The flume was in place and functional.