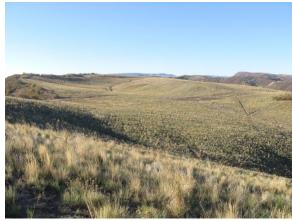

Pond 12a is holding water but is not discharging. It appears this pond needs to have built up sediment removed to restore the ponds capacity. The pond embankment appears stable, however many rills and small gullies were observed on the pond slopes that will need to be monitored.

## **PHOTOGRAPHS**

Pond 010

Channel erosion

South Pit Area

Pond 12a

YPM-6-1

North pit reclamation

Number of <u>Partial</u> Inspection this Fiscal Year: 4 Number of <u>Complete</u> Inspections this Fiscal Year: 2