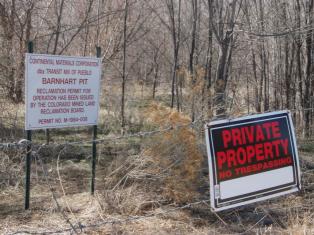

## Tim:

Attached please find photos of mine entrance identification signs posted today at the Barnhart Pit (ID#: M-1984-008). These signs are posted at the west entrance off of East Ilex St. and the east entrance off of Townsend Drive, as you requested in your February 15, 2012, site inspection report.