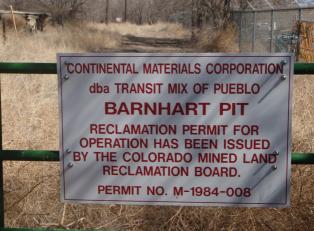

## Tim:

Attached please find photos of mine entrance identification signs posted today at the Barnhart Pit (ID#: M-1984-008). These signs are posted at the west entrance off of East Ilex St. and the east entrance off of Townsend Drive, as you requested in your February 15, 2012, site inspection report.