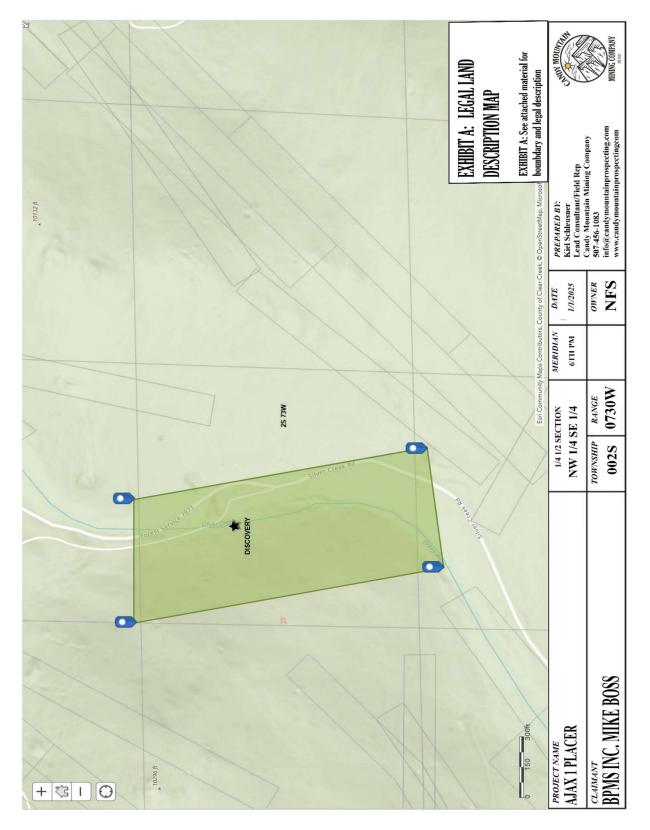

## EXHIBIT A - Legal Description and Location Map

The said placer Mining Claim is located in the following Half Section(s), Quarter-Section(s), Section(s), Township(s), Range(s) and Meridian:

| 1/4 Section              | Section | Township | Range | Meridian |
|--------------------------|---------|----------|-------|----------|
| (DISCOV) NW ¼<br>SE ¼    | 027     | 002S     | 0730W | 6th PM   |
| (NW CRNR 1) NW<br>¼ NE ¼ | 027     | 002S     | 0730W | 6th PM   |
| (NE CRNR 2) NW ¼<br>NE ¼ | 027     | 002S     | 0730W | 6th PM   |
| (SE CRNR 3) SW ¼<br>NE ¼ | 027     | 002S     | 0730W | 6th PM   |
| (SW CRNR 4)SW ¼<br>NE ¼  | 027     | 002S     | 0730W | 6th PM   |

The NW corner monument of said Placer mining claim is located 1,807 Ft 35 degrees East-Southeast from the corner of the NW corner of Section 30 at the NW tie in point. NW Corner Monument #1 is located in Section 30 in Township 002S, Range 0730W, 6<sup>th</sup> Prime Meridian. Going 660 feet East 87 degrees from NW Corner Monument #1 to NE Corner Monument #2, Then South 20 degrees 1320 feet to SE Corner Monument #3, Then heading 85 degrees West 660 feet to SW Corner Monument #4, from SW Corner Monument #4 heading North 10 degrees 1320 feet returning to NW Corner Monument #1

The described placer mining claim is roughly 1,320 feet long by 660 feet wide on the South and East claim boundaries, and 1320 feet in length along the Northern claim boundary and the West boundary being 660 feet on a compass heading direction of NNW 10 degrees.

The surface claims 477.10 feet in a north direction and 842.90 feet in a south direction from the discovery point at which this Location Notice is posted with 219.9 feet to the East and 440.10 feet in the West direction of the discovery point. The general course of the placer deposits is by compass heading direction North 360 degrees.