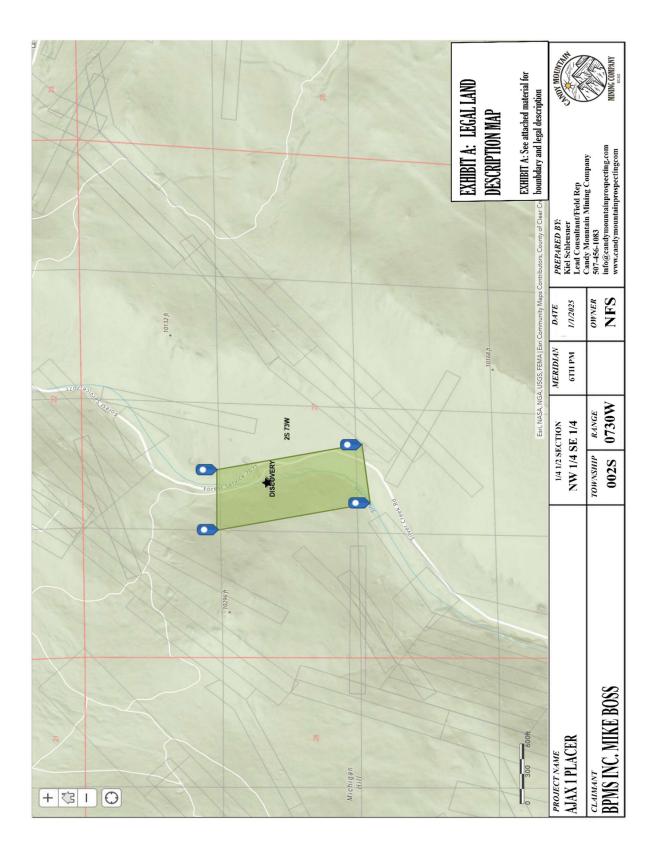

## EXHIBIT A - Legal Description and Location Map

The said placer Mining Claim is located in the following Half Section(s), Quarter-Section(s), Section(s), Township(s), Range(s) and Meridian:

| 1/4 Section              | Section | Township | Range | Meridian |
|--------------------------|---------|----------|-------|----------|
| (DISCOV) NW ¼<br>SE ¼    | 027     | 002S     | 0730W | 6th PM   |
| (NW CRNR 1) NW<br>¼ NE ¼ | 027     | 002S     | 0730W | 6th PM   |
| (NE CRNR 2) NW ¼<br>NE ¼ | 027     | 002S     | 0730W | 6th PM   |
| (SE CRNR 3) SW ¼<br>NE ¼ | 027     | 002S     | 0730W | 6th PM   |
| (SW CRNR 4)SW ¼<br>NE ¼  | 027     | 002S     | 0730W | 6th PM   |

The NW corner monument of said Placer mining claim is located 1,807 Ft 35 degrees East-Southeast from the corner of the NW corner of Section 30 at the NW tie in point. NW Corner Monument #1 is located in Section 30 in Township 002S, Range 0730W, 6<sup>th</sup> Prime Meridian. Going 660 feet East 87 degrees from NW Corner Monument #1 to NE Corner Monument #2, Then South 20 degrees 1320 feet to SE Corner Monument #3, Then heading 85 degrees West 660 feet to SW Corner Monument #4, from SW Corner Monument #4 heading North 10 degrees 1320 feet returning to NW Corner Monument #1

The described placer mining claim is roughly 1,320 feet long by 660 feet wide on the South and East claim boundaries, and 1320 feet in length along the Northern claim boundary and the West boundary being 660 feet on a compass heading direction of NNW 10 degrees.

The surface claims 477.10 feet in a north direction and 842.90 feet in a south direction from the discovery point at which this Location Notice is posted with 219.9 feet to the East and 440.10 feet in the West direction of the discovery point. The general course of the placer deposits is by compass heading direction North 360 degrees.