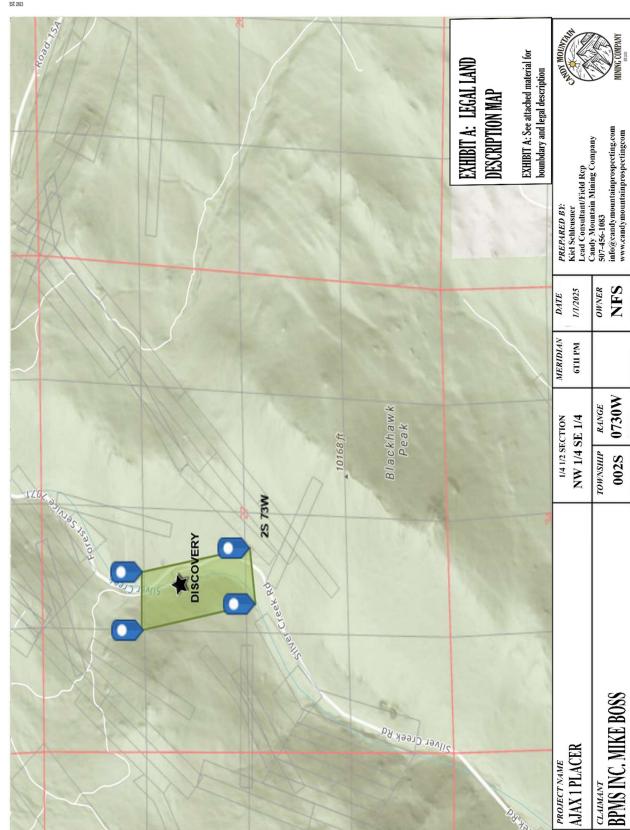

## EXHIBIT A - Legal Description and Location Map

The said placer Mining Claim is located in the following Half Section(s), Quarter-Section(s), Section(s), Township(s), Range(s) and Meridian:

| 1/4 Section              | Section | Township | Range | Meridian |
|--------------------------|---------|----------|-------|----------|
| (DISCOV) NW ¼<br>SE ¼    | 027     | 002S     | 0730W | 6th PM   |
| (NW CRNR 1) NW<br>¼ NE ¼ | 027     | 002S     | 0730W | 6th PM   |
| (NE CRNR 2) NW ¼<br>NE ¼ | 027     | 002S     | 0730W | 6th PM   |
| (SE CRNR 3) SW ¼<br>NE ¼ | 027     | 002S     | 0730W | 6th PM   |
| (SW CRNR 4)SW ¼<br>NE ¼  | 027     | 002S     | 0730W | 6th PM   |

The NW corner monument of said Placer mining claim is located 1,807 Ft 35 degrees East-Southeast from the corner of the NW corner of Section 30 at the NW tie in point. NW Corner Monument #1 is located in Section 30 in Township 002S, Range 0730W, 6<sup>th</sup> Prime Meridian. Going 660 feet East 87 degrees from NW Corner Monument #1 to NE Corner Monument #2, Then South 20 degrees 1320 feet to SE Corner Monument #3, Then heading 85 degrees West 660 feet to SW Corner Monument #4, from SW Corner Monument #4 heading North 10 degrees 1320 feet returning to NW Corner Monument #1

The described placer mining claim is roughly 1,320 feet long by 660 feet wide on the South and East claim boundaries, and 1320 feet in length along the Northern claim boundary and the West boundary being 660 feet on a compass heading direction of NNW 10 degrees.

The surface claims 477.10 feet in a north direction and 842.90 feet in a south direction from the discovery point at which this Location Notice is posted with 219.9 feet to the East and 440.10 feet in the West direction of the discovery point. The general course of the placer deposits is by compass heading direction North 360 degrees.