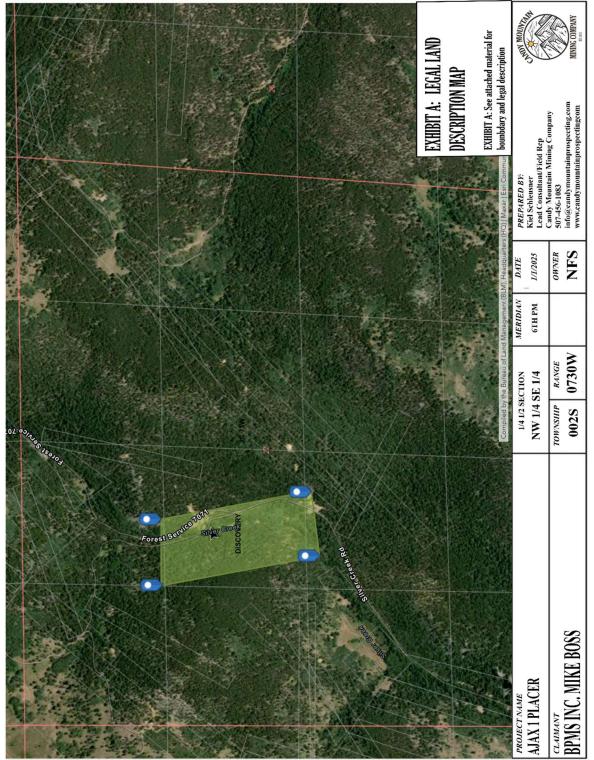

## EXHIBIT A - Legal Description and Location Map

The said placer Mining Claim is located in the following Half Section(s), Quarter-Section(s), Section(s), Township(s), Range(s) and Meridian:

| 1/4 Section              | Section | Township | Range | Meridian |
|--------------------------|---------|----------|-------|----------|
| (DISCOV) NW ¼<br>SE ¼    | 027     | 002S     | 0730W | 6th PM   |
| (NW CRNR 1) NW<br>¼ NE ¼ | 027     | 002S     | 0730W | 6th PM   |
| (NE CRNR 2) NW ¼<br>NE ¼ | 027     | 002S     | 0730W | 6th PM   |
| (SE CRNR 3) SW ¼<br>NE ¼ | 027     | 002S     | 0730W | 6th PM   |
| (SW CRNR 4)SW ¼<br>NE ¼  | 027     | 002S     | 0730W | 6th PM   |

The NW corner monument of said Placer mining claim is located 1,807 Ft 35 degrees East-Southeast from the corner of the NW corner of Section 30 at the NW tie in point. NW Corner Monument #1 is located in Section 30 in Township 002S, Range 0730W, 6<sup>th</sup> Prime Meridian. Going 660 feet East 87 degrees from NW Corner Monument #1 to NE Corner Monument #2, Then South 20 degrees 1320 feet to SE Corner Monument #3, Then heading 85 degrees West 660 feet to SW Corner Monument #4, from SW Corner Monument #4 heading North 10 degrees 1320 feet returning to NW Corner Monument #1

The described placer mining claim is roughly 1,320 feet long by 660 feet wide on the South and East claim boundaries, and 1320 feet in length along the Northern claim boundary and the West boundary being 660 feet on a compass heading direction of NNW 10 degrees.

The surface claims 477.10 feet in a north direction and 842.90 feet in a south direction from the discovery point at which this Location Notice is posted with 219.9 feet to the East and 440.10 feet in the West direction of the discovery point. The general course of the placer deposits is by compass heading direction North 360 degrees.