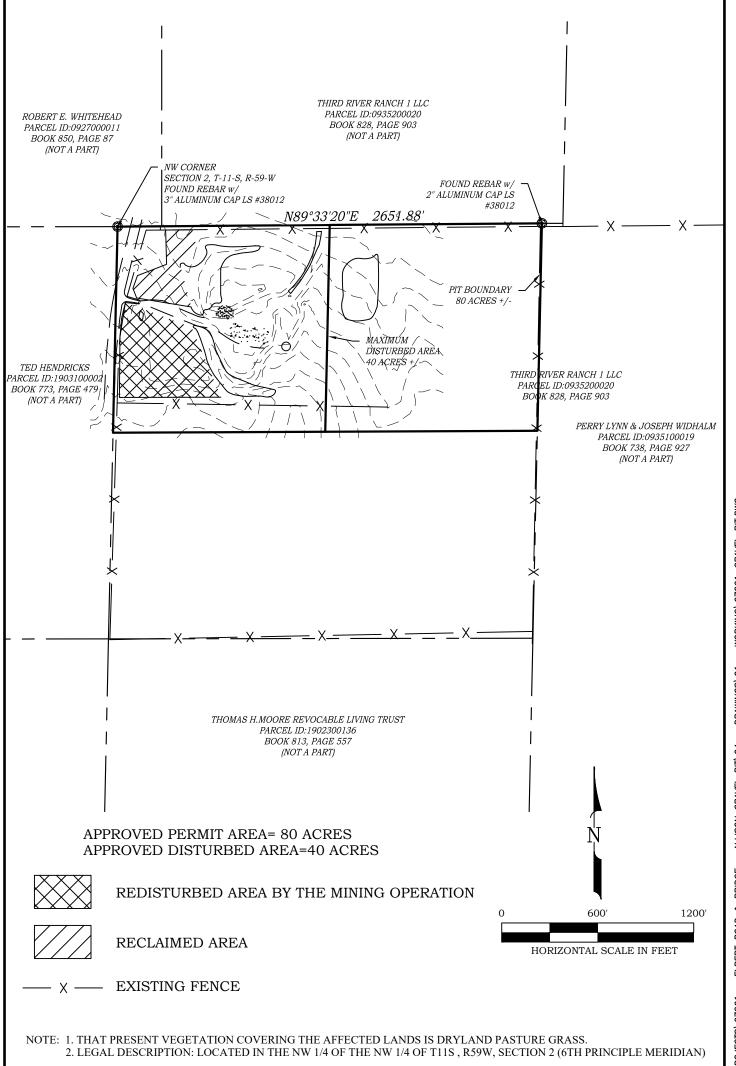

## ALLISON PIT-MINING PLAN

PART OF SECTION 02, TOWNSHIP 11 SOUTH, RANGE 59 WEST, 6TH P.M. COUNTY OF ELBERT, STATE OF COLORADO

SHEET 1 OF 1

DRAWING NO. 67261-GRAVEL PIT

APPROVED PERMIT AREA= 80 ACRES APPROVED DISTURBED AREA=40 ACRES

NOTE: 1. THAT PRESENT VEGETATION COVERING THE AFFECTED LANDS IS DRYLAND PASTURE GRASS.

2. LEGAL DESCRIPTION: LOCATED IN THE NW 1/4 OF THE NW 1/4 OF T11S, R59W, SECTION 2 (6TH PRINCIPLE MERIDIAN)

2750 S. WADSWORTH BLVD, SUITE C-202 DENVER, COLORADO 80227 303-955-6080 WWW.ENCOMPASSSERVICES.COM

## ALLISON PIT-MINING PLAN

PART OF SECTION 02, TOWNSHIP 11 SOUTH, RANGE 59 WEST, 6TH P.M. COUNTY OF ELBERT, STATE OF COLORADO

SHEET 1 OF 2

DRAWING NO. 67261-GRAVEL PIT