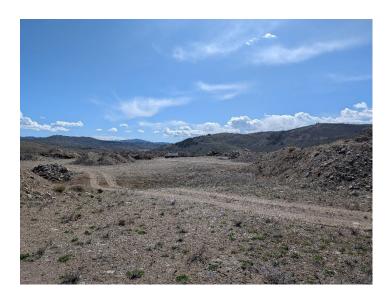

## **OBSERVATIONS**

This inspection was conducted as part of the Division of Reclamation, Mining and Safety's (Division) normal monitoring program. A representative for the operator was not present. Photographs are included with this report in order to illustrate some of the conditions observed.

The Hollenbeck Pit is located approximately five miles east of Gunnison and accessed from CR42. The site is a 110c operation that includes a total of 9.9 permitted acres. The Division currently holds a financial warranty amount of \$19,029.00 for this site. The Division has reviewed the reclamation costs, in order to ensure the financial warranty reflects the actual current cost of fulfilling the requirements of the Reclamation Plan, and determined that the current financial warranty amount is insufficient. The Operator will be notified under separate cover of a financial warranty increase.

Adequate mine identification signage was noted at the entrance to the site.

The affected area was marked by posts that were clearly visible and adequate to delineate the affected area boundary.

Nearly all of the 9.9 permitted acres have been disturbed by the operation. The highwall on the west side of the pit is approximately 15-20 feet high, spanning approximately 800 linear feet. Most of the highwall has been reduced to 2-3H:1V. Topsoil has not been replaced on the highwall yet. A berm, 3-4 feet in height, surrounds the pit on the north, east and south sides. The pit floor holds various construction material stockpiles and construction equipment.