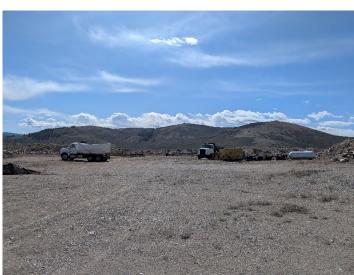

Adequate mine identification signage was noted at the entrance to the site.

The affected area was marked by posts that were clearly visible and adequate to delineate the affected area boundary.

Nearly all of the 9.9 permitted acres have been disturbed by the operation. The highwall on the west side of the pit is approximately 15-20 feet high, spanning approximately 800 linear feet. Most of the highwall has been reduced to 2-3H:1V. Topsoil has not been replaced on the highwall yet. A berm, 3-4 feet in height, surrounds the pit on the north, east and south sides. The pit floor holds various construction material stockpiles and construction equipment.

No stormwater or erosional control issues were noted.

There is no processing waste on site.

Acid forming or toxic materials have not been exposed by the operation. There are no fuels or lubricants stored on site.