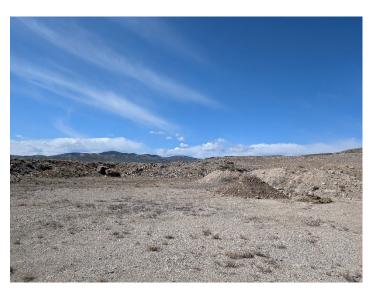

Adequate mine identification signage was noted at the entrance to the site.

The affected area was marked by posts that were clearly visible and adequate to delineate the affected area boundary.

Nearly all of the 9.9 permitted acres have been disturbed by the operation. The highwall on the west side of the pit is approximately 15-20 feet high, spanning approximately 800 linear feet. Most of the highwall has been reduced to 2-3H:1V. Topsoil has not been replaced on the highwall yet. A berm, 3-4 feet in height, surrounds the pit on the north, east and south sides. The pit floor holds various construction material stockpiles and construction equipment.