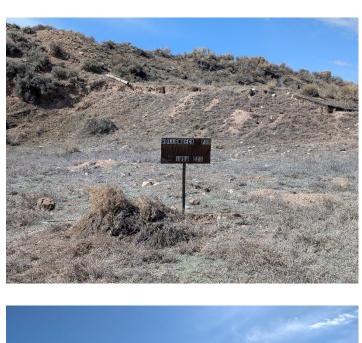

Adequate mine identification signage was noted at the entrance to the site.

The affected area was marked by posts that were clearly visible and adequate to delineate the affected area boundary.

Nearly all of the 9.9 permitted acres have been disturbed by the operation. The highwall on the west side of the pit is approximately 15-20 feet high, spanning approximately 800 linear feet. Most of the highwall has been reduced to 2-3H:1V. Topsoil has not been replaced on the highwall yet. A berm, 3-4 feet in height, surrounds the pit on the north, east and south sides. The pit floor holds various construction material stockpiles and construction equipment.