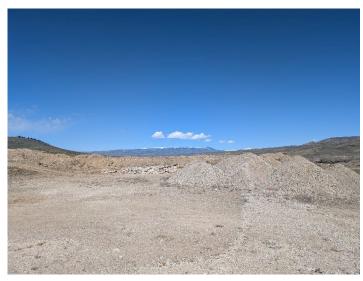

Adequate mine identification signage was noted at the entrance to the site.

The affected area was marked by posts that were clearly visible and adequate to delineate the affected area boundary.

Nearly all of the 9.9 permitted acres have been disturbed by the operation. The highwall on the west side of the pit is approximately 15-20 feet high, spanning approximately 800 linear feet. Most of the highwall has been reduced to 2-3H:1V. Topsoil has not been replaced on the highwall yet. A berm, 3-4 feet in height, surrounds the pit on the north, east and south sides. The pit floor holds various construction material stockpiles and construction equipment.