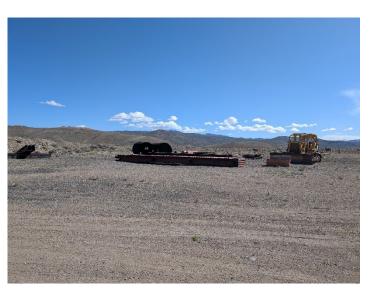

Adequate mine identification signage was noted at the entrance to the site.

The affected area was marked by posts that were clearly visible and adequate to delineate the affected area boundary.

Nearly all of the 9.9 permitted acres have been disturbed by the operation. The highwall on the west side of the pit is approximately 15-20 feet high, spanning approximately 800 linear feet. Most of the highwall has been reduced to 2-3H:1V. Topsoil has not been replaced on the highwall yet. A berm, 3-4 feet in height, surrounds the pit on the north, east and south sides. The pit floor holds various construction material stockpiles and construction equipment.

No stormwater or erosional control issues were noted.

There is no processing waste on site.

Acid forming or toxic materials have not been exposed by the operation. There are no fuels or lubricants stored on site.