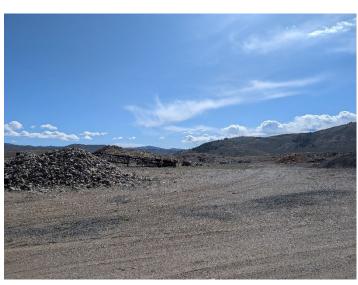

Adequate mine identification signage was noted at the entrance to the site.

The affected area was marked by posts that were clearly visible and adequate to delineate the affected area boundary.

Nearly all of the 9.9 permitted acres have been disturbed by the operation. The highwall on the west side of the pit is approximately 15-20 feet high, spanning approximately 800 linear feet. Most of the highwall has been reduced to 2-3H:1V. Topsoil has not been replaced on the highwall yet. A berm, 3-4 feet in height, surrounds the pit on the north, east and south sides. The pit floor holds various construction material stockpiles and construction equipment.