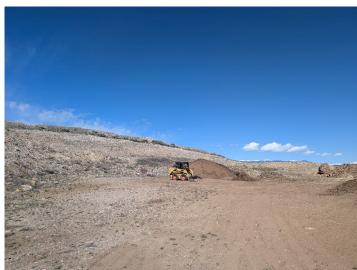

Adequate mine identification signage was noted at the entrance to the site.

The affected area was marked by posts that were clearly visible and adequate to delineate the affected area boundary.

Nearly all of the 9.9 permitted acres have been disturbed by the operation. The highwall on the west side of the pit is approximately 15-20 feet high, spanning approximately 800 linear feet. Most of the highwall has been reduced to 2-3H:1V. Topsoil has not been replaced on the highwall yet. A berm, 3-4 feet in height, surrounds the pit on the north, east and south sides. The pit floor holds various construction material stockpiles and construction equipment.