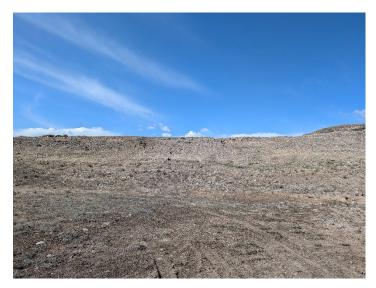

Adequate mine identification signage was noted at the entrance to the site.

The affected area was marked by posts that were clearly visible and adequate to delineate the affected area boundary.

Nearly all of the 9.9 permitted acres have been disturbed by the operation. The highwall on the west side of the pit is approximately 15-20 feet high, spanning approximately 800 linear feet. Most of the highwall has been reduced to 2-3H:1V. Topsoil has not been replaced on the highwall yet. A berm, 3-4 feet in height, surrounds the pit on the north, east and south sides. The pit floor holds various construction material stockpiles and construction equipment.