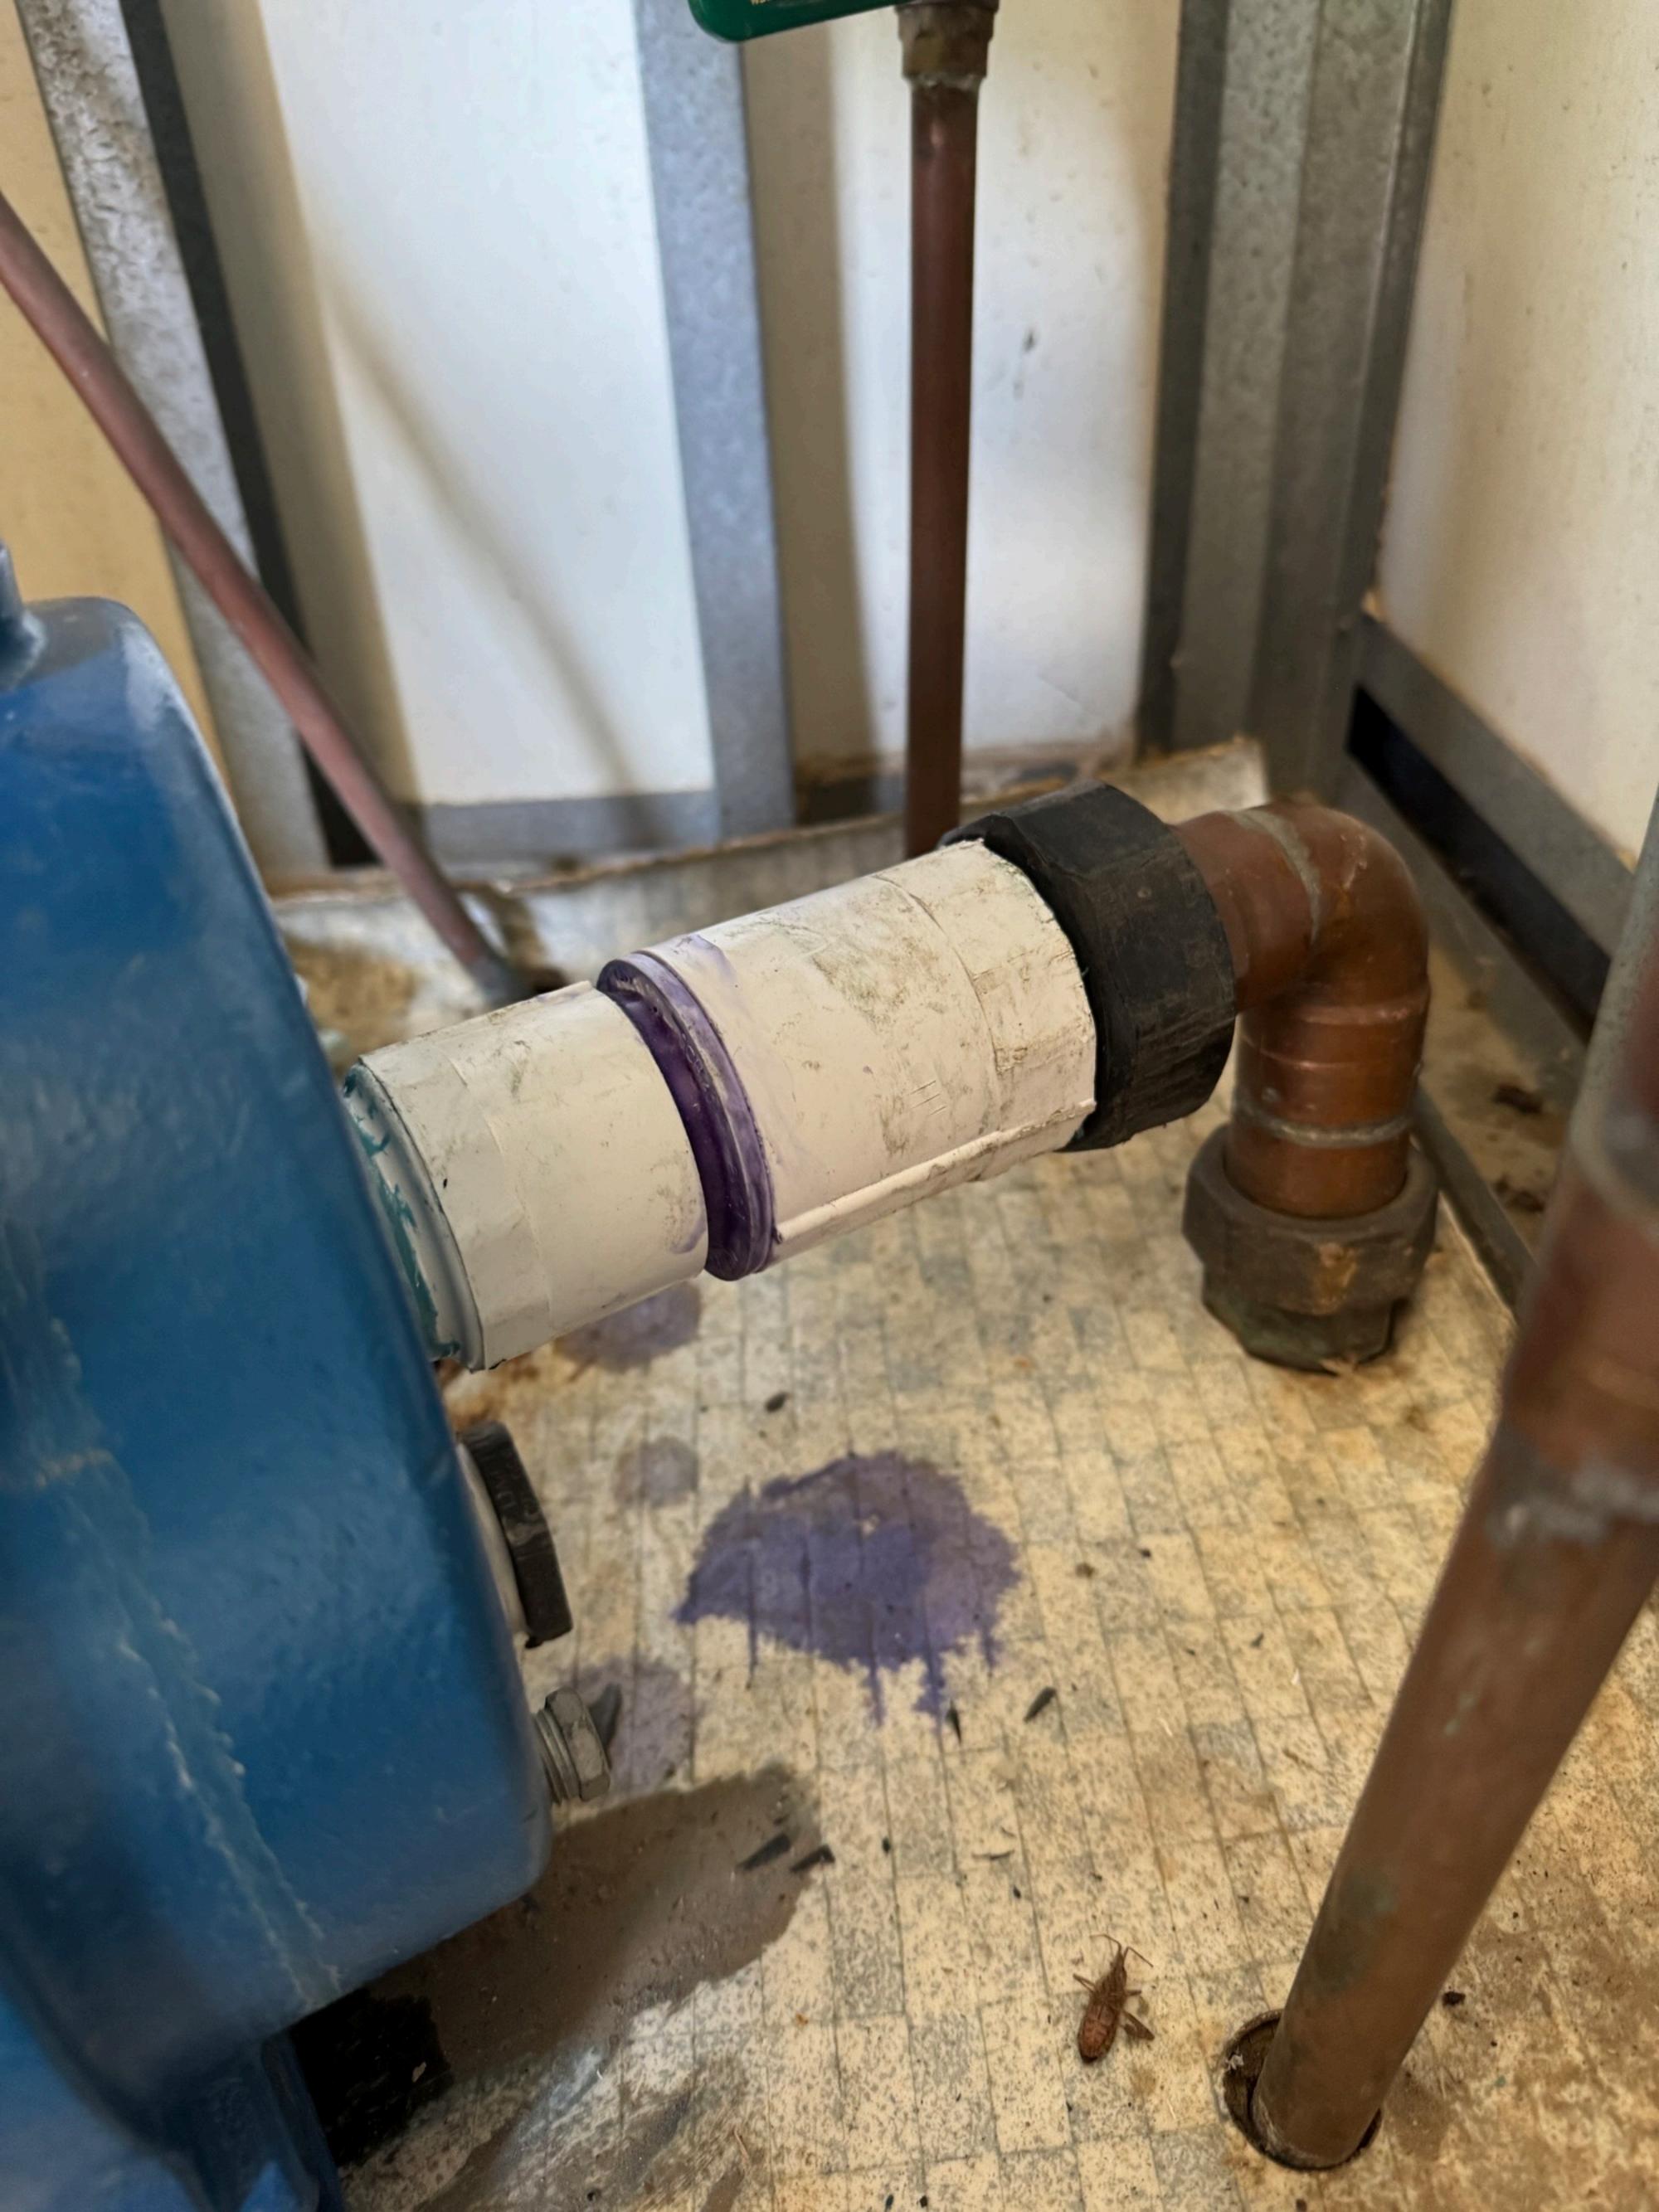

- Measured MW-18: 173.3 ft
- Measured Jeffery Mine Shaft: 140.2 ft
- Patrick Delaney and Matt Sturrock (electrician) onsite.
- Fixed the leak on the jet pump that feeds the lab bathroom as well as the leaking copper line.
- Staged electrical, conduit and wire at the head frame.
- Staged parts for the anti-scale dosing upgrade.
- Staged parts for surge protection.