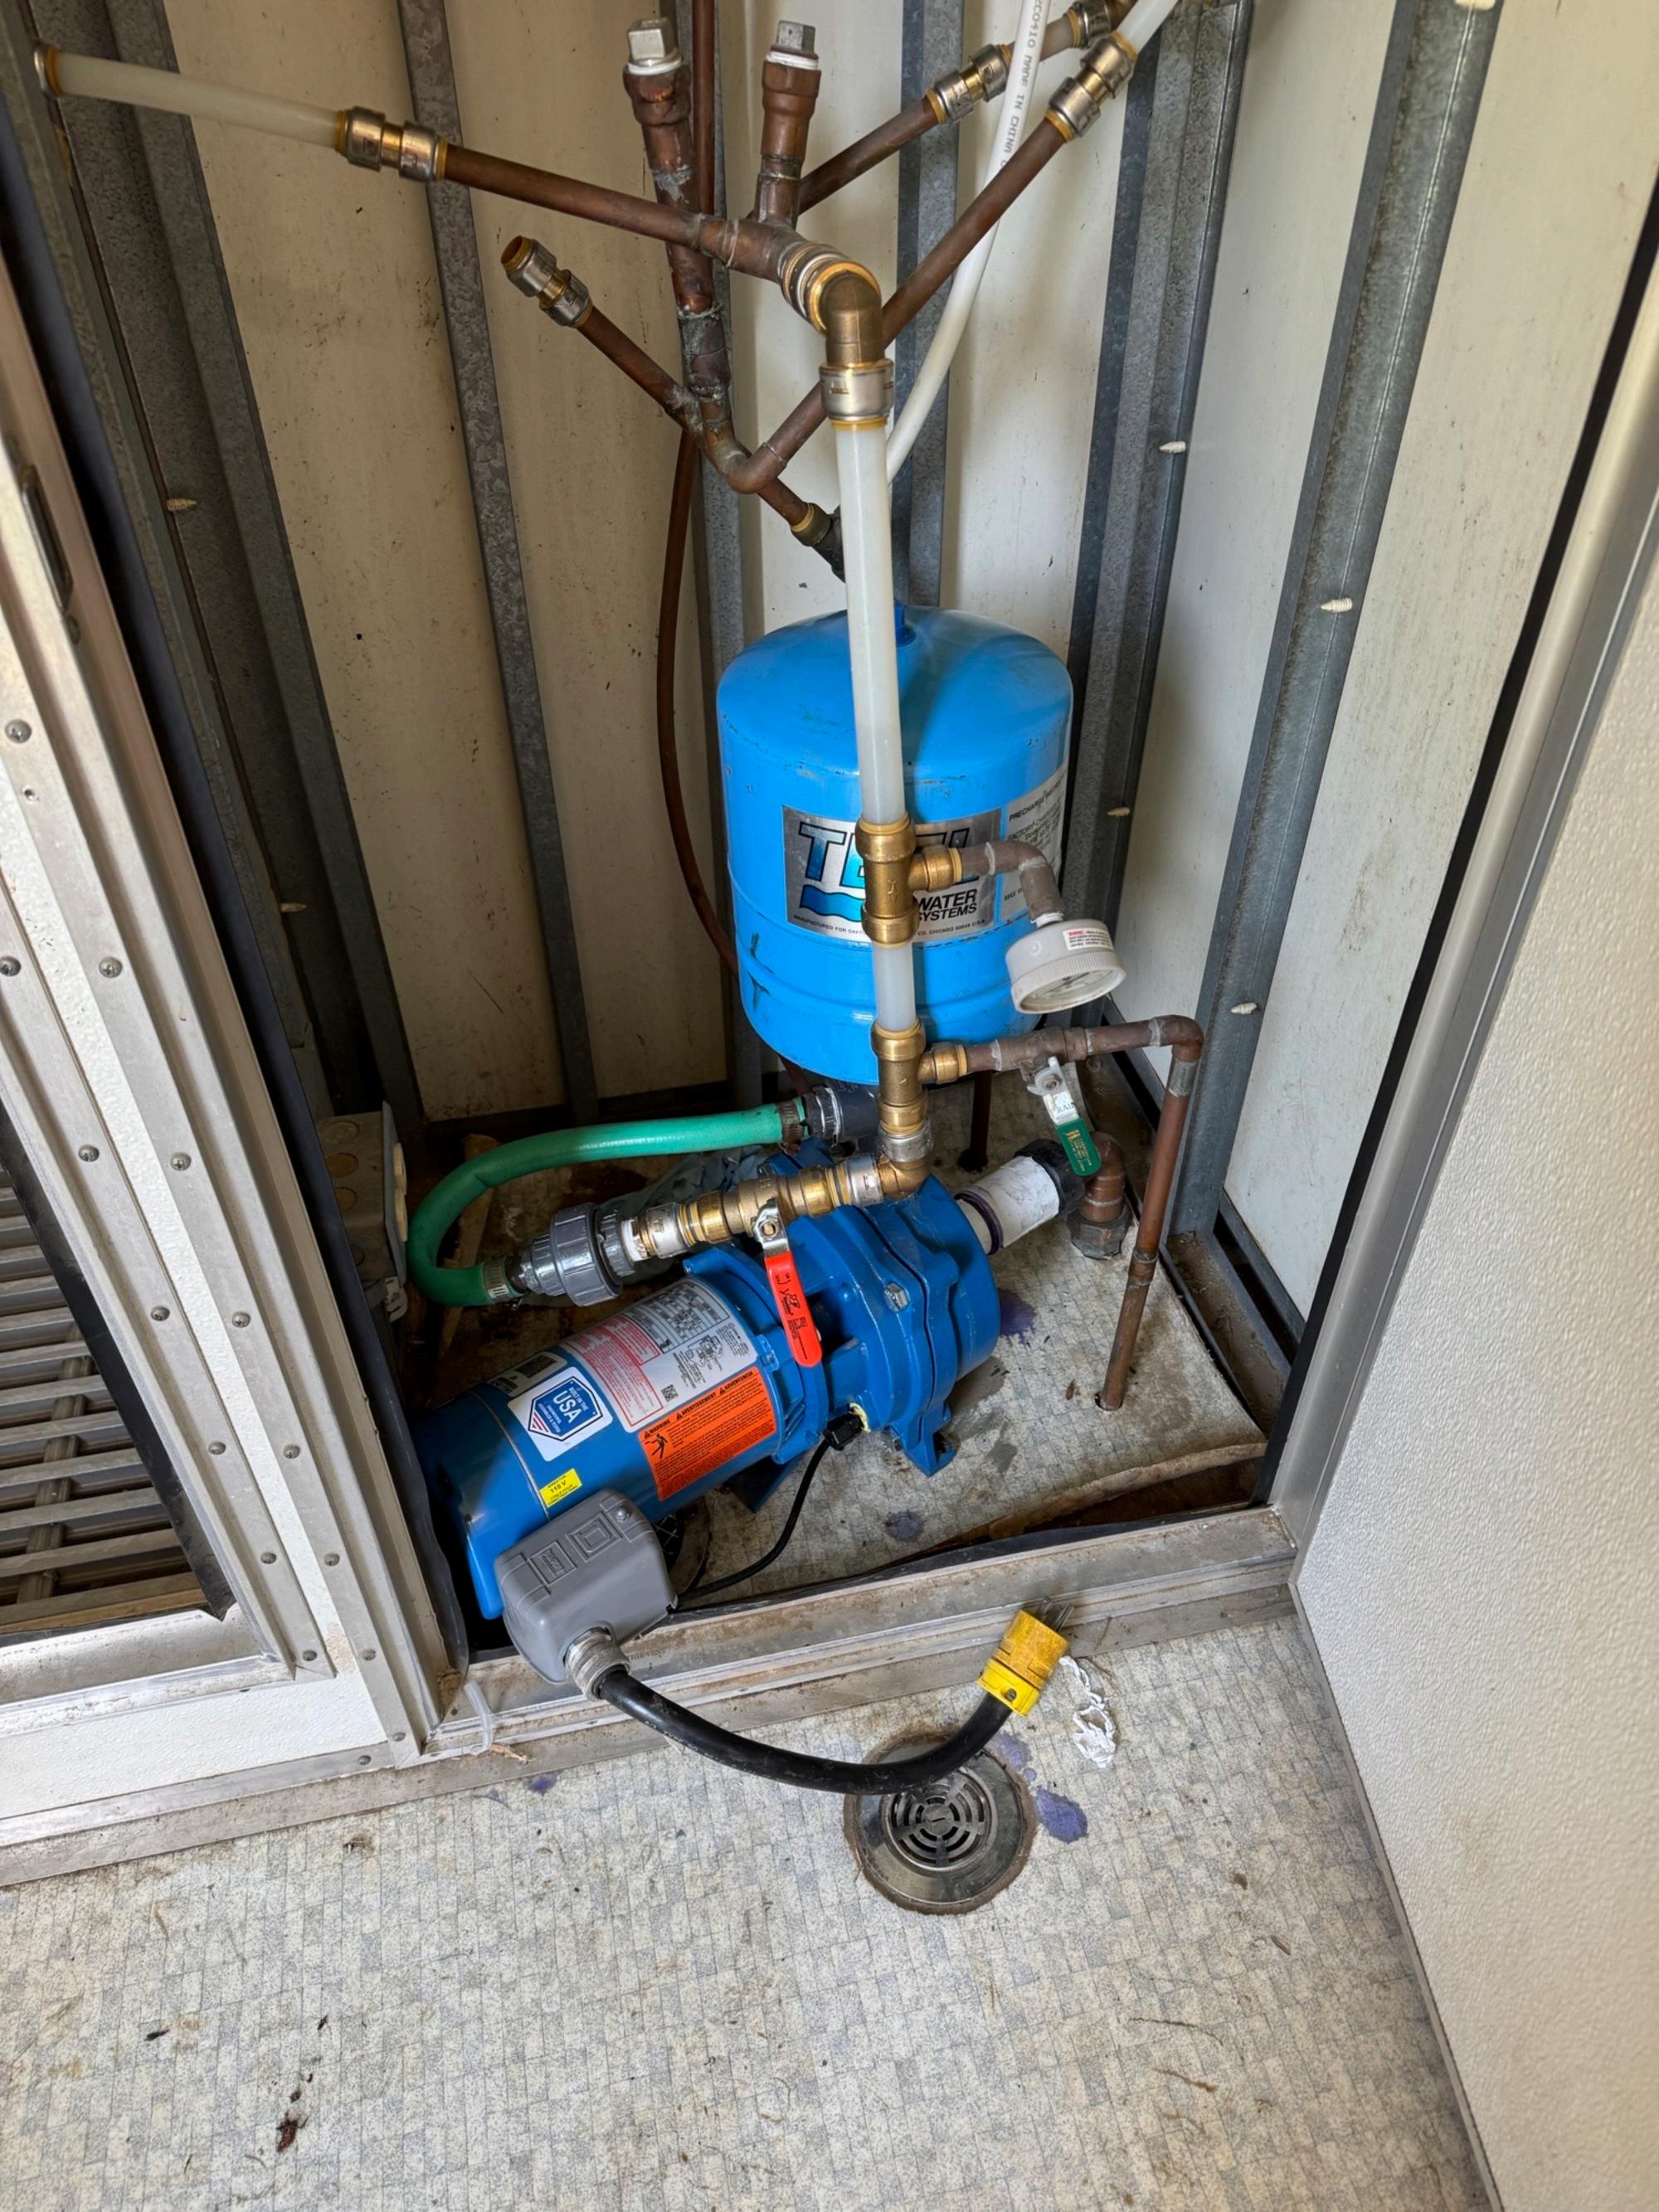

- Measured MW-18: 173.3 ft
- Measured Jeffery Mine Shaft: 140.2 ft
- Patrick Delaney and Matt Sturrock (electrician) onsite.
- Fixed the leak on the jet pump that feeds the lab bathroom as well as the leaking copper line.
- Staged electrical, conduit and wire at the head frame.
- Staged parts for the anti-scale dosing upgrade.
- Staged parts for surge protection.