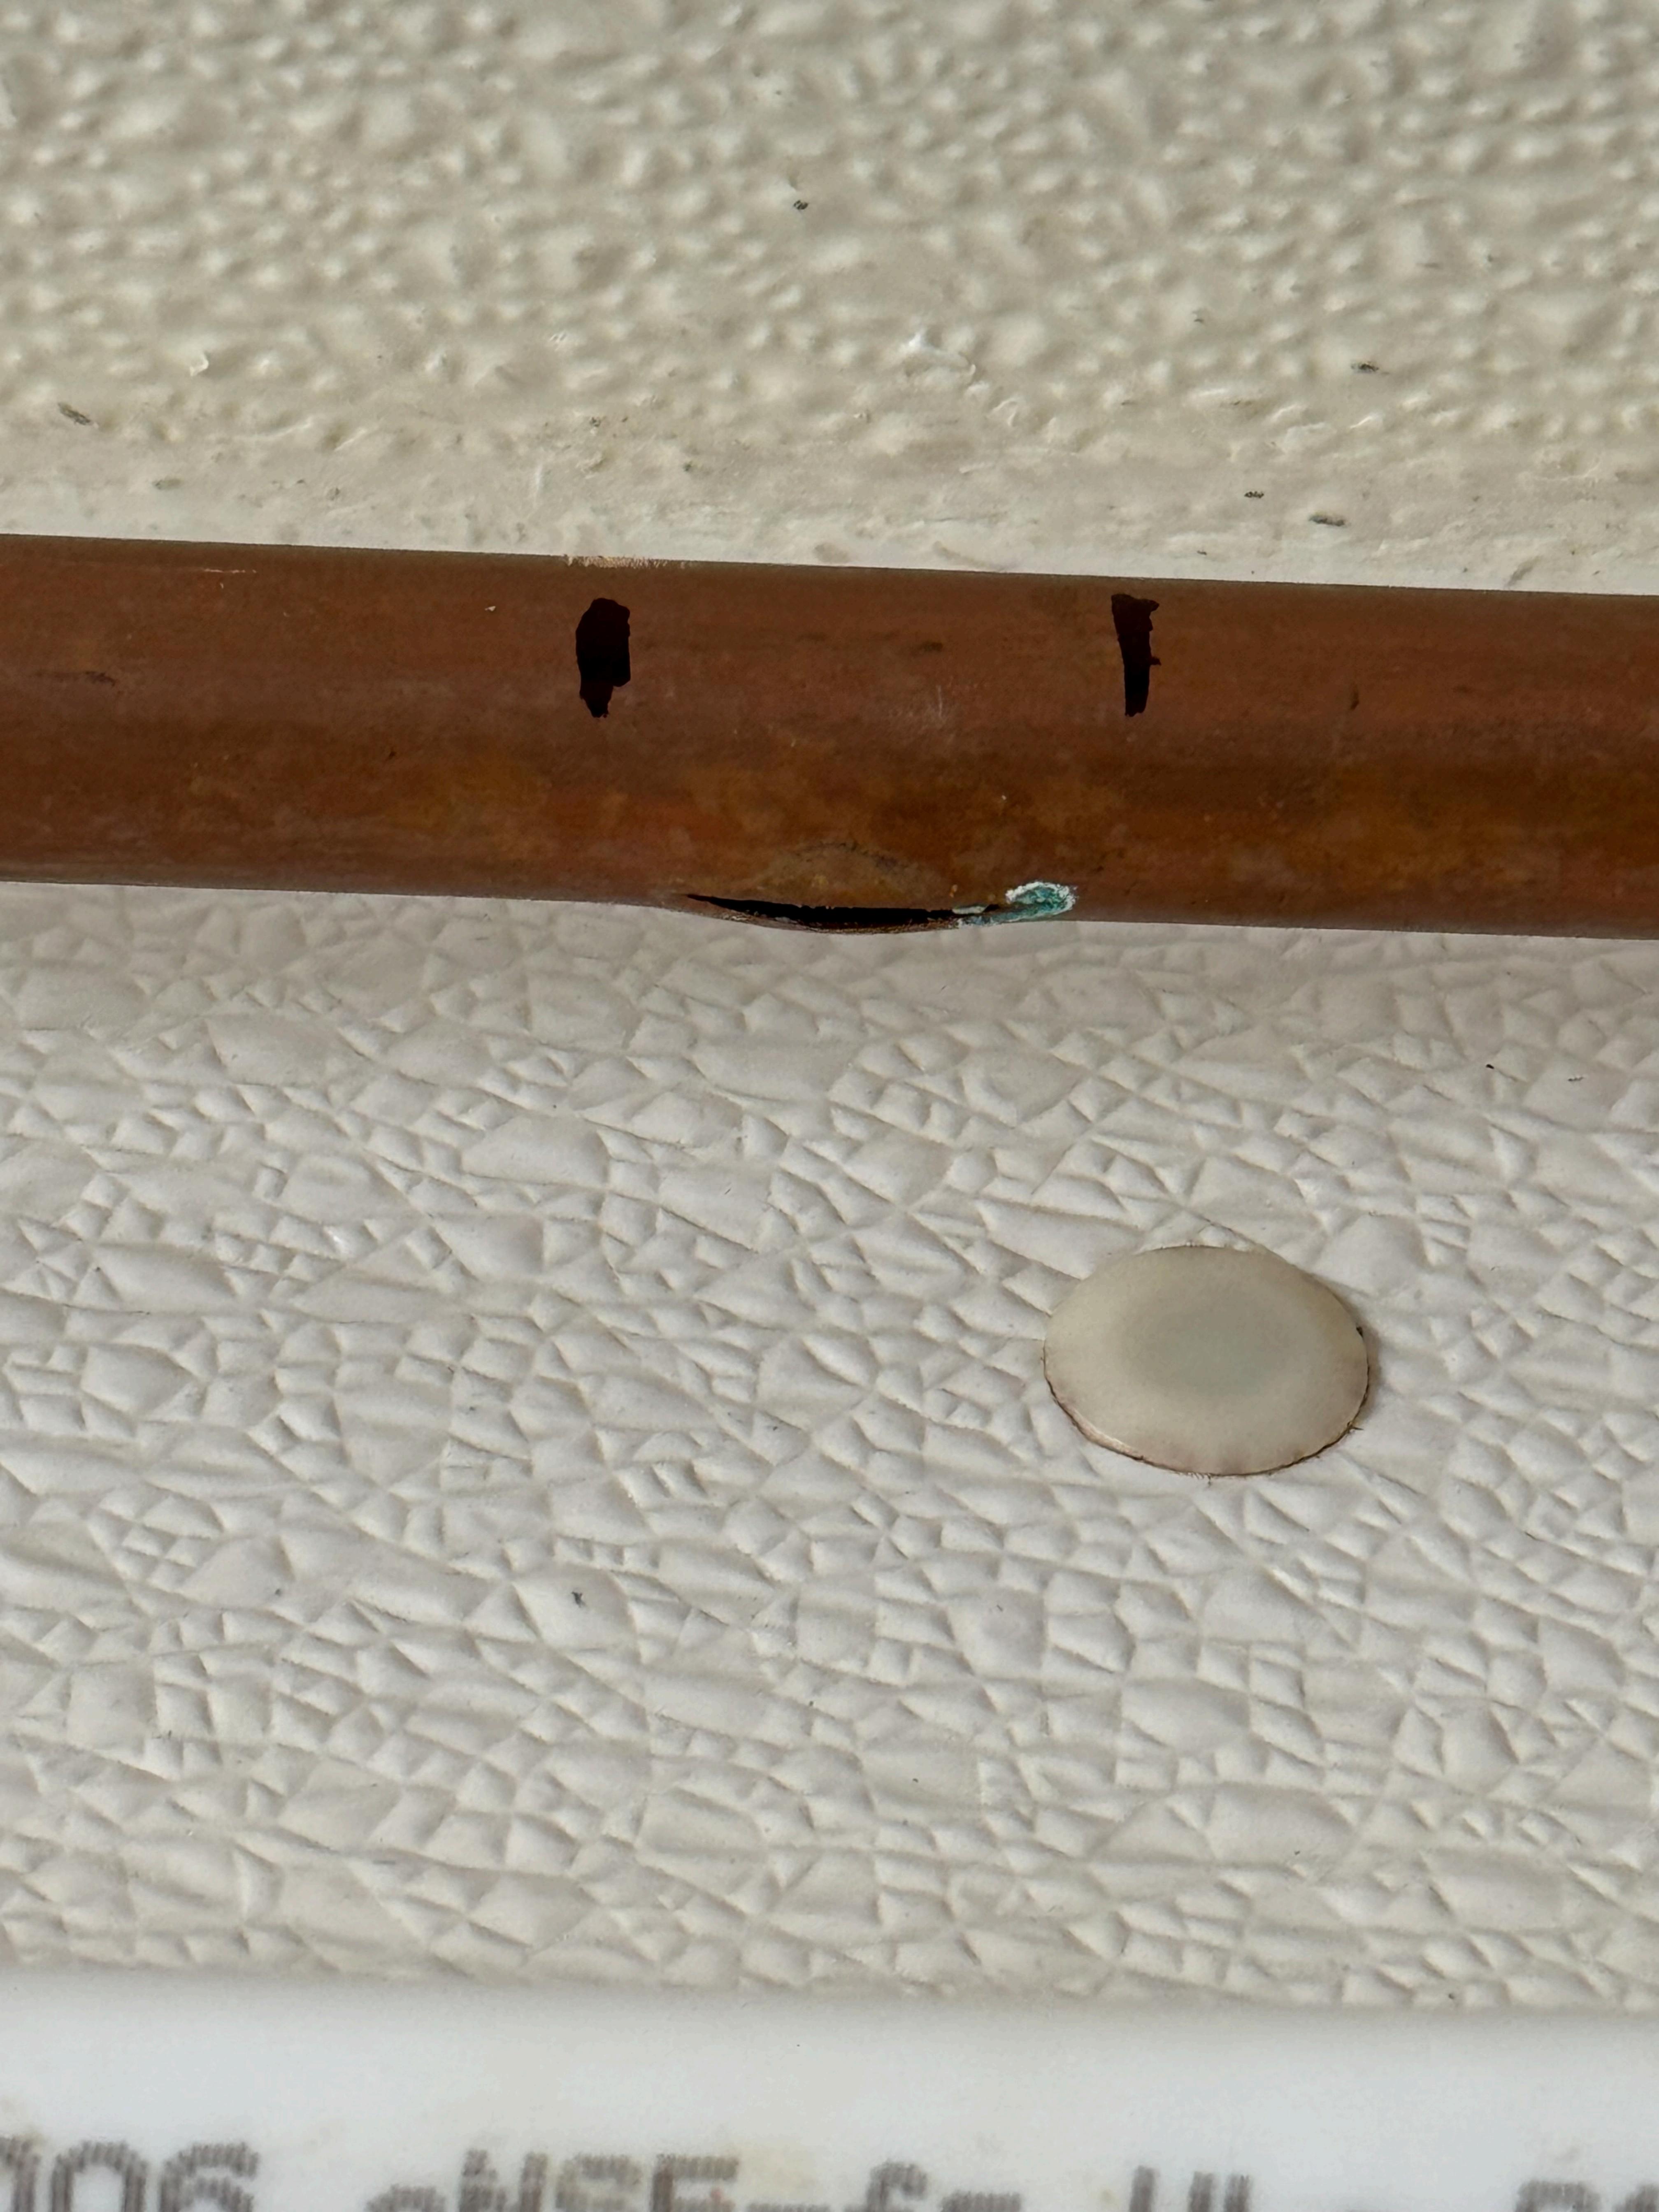

- Measured MW-18: 173.3 ft
- Measured Jeffery Mine Shaft: 140.2 ft
- Patrick Delaney and Matt Sturrock (electrician) onsite.
- Fixed the leak on the jet pump that feeds the lab bathroom as well as the leaking copper line.
- Staged electrical, conduit and wire at the head frame.
- Staged parts for the anti-scale dosing upgrade.
- Staged parts for surge protection.