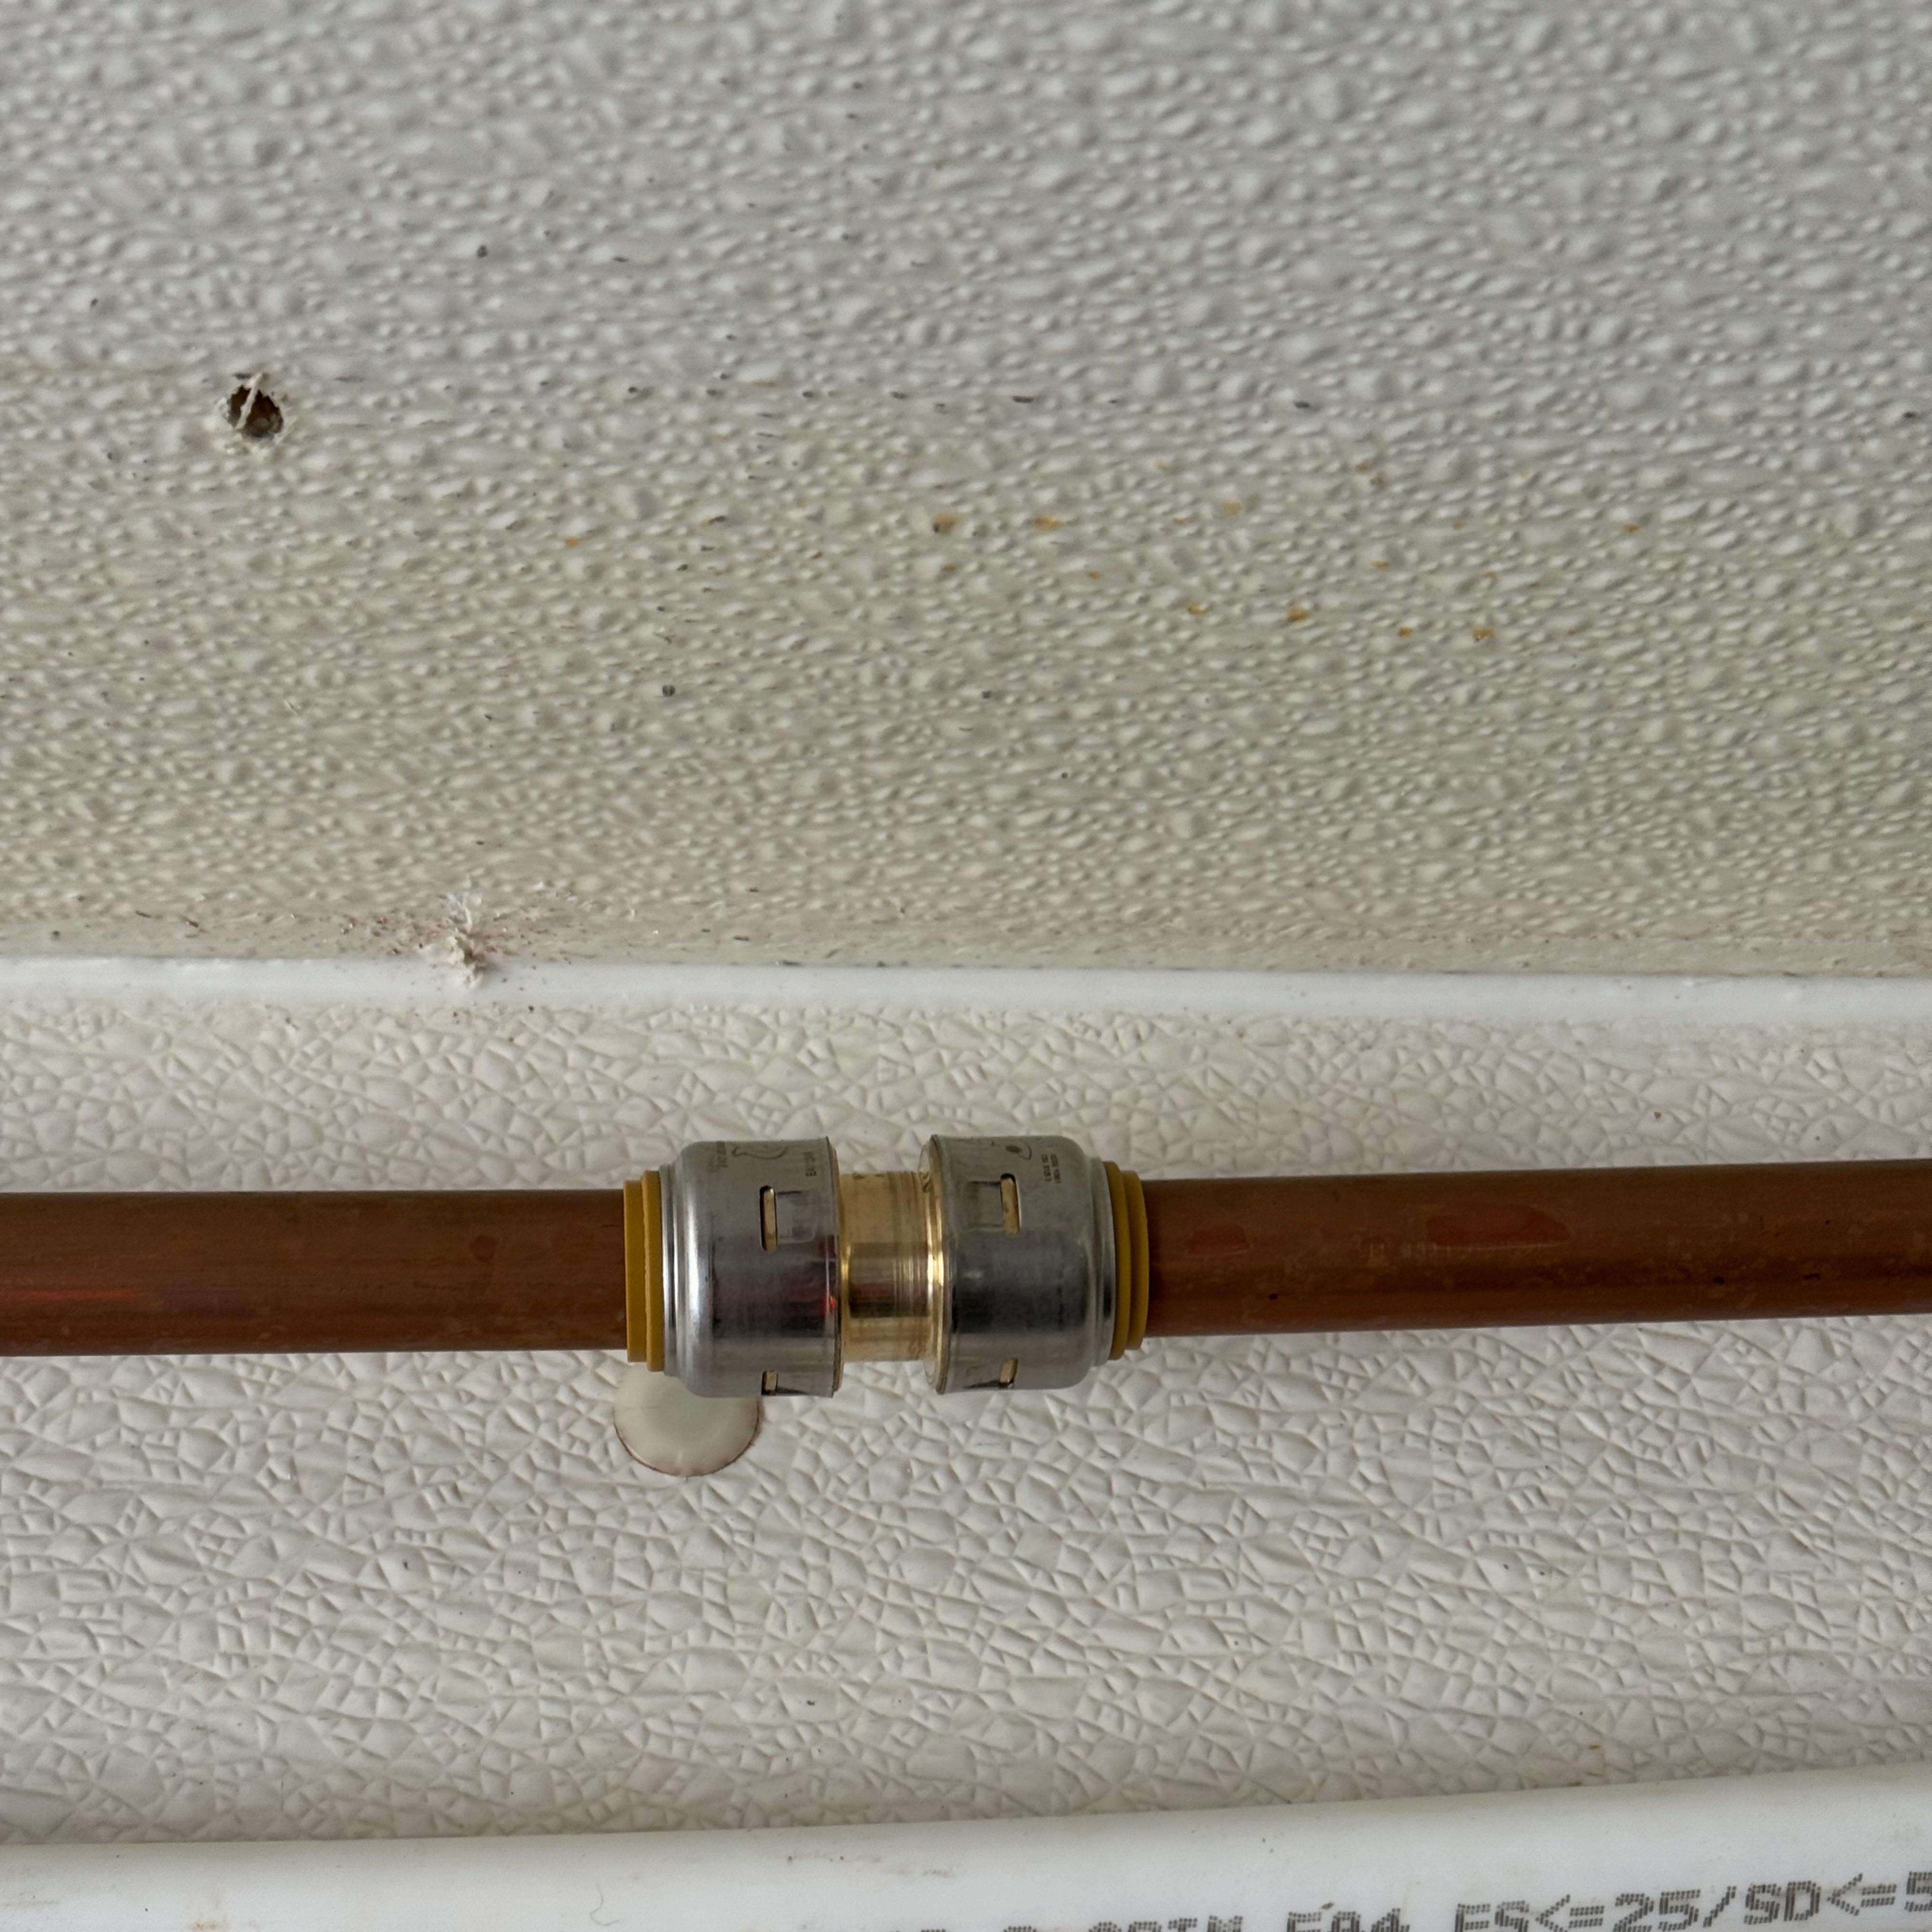

- Measured MW-18: 173.3 ft
- Measured Jeffery Mine Shaft: 140.2 ft
- Patrick Delaney and Matt Sturrock (electrician) onsite.
- Fixed the leak on the jet pump that feeds the lab bathroom as well as the leaking copper line.
- Staged electrical, conduit and wire at the head frame.
- Staged parts for the anti-scale dosing upgrade.
- Staged parts for surge protection.