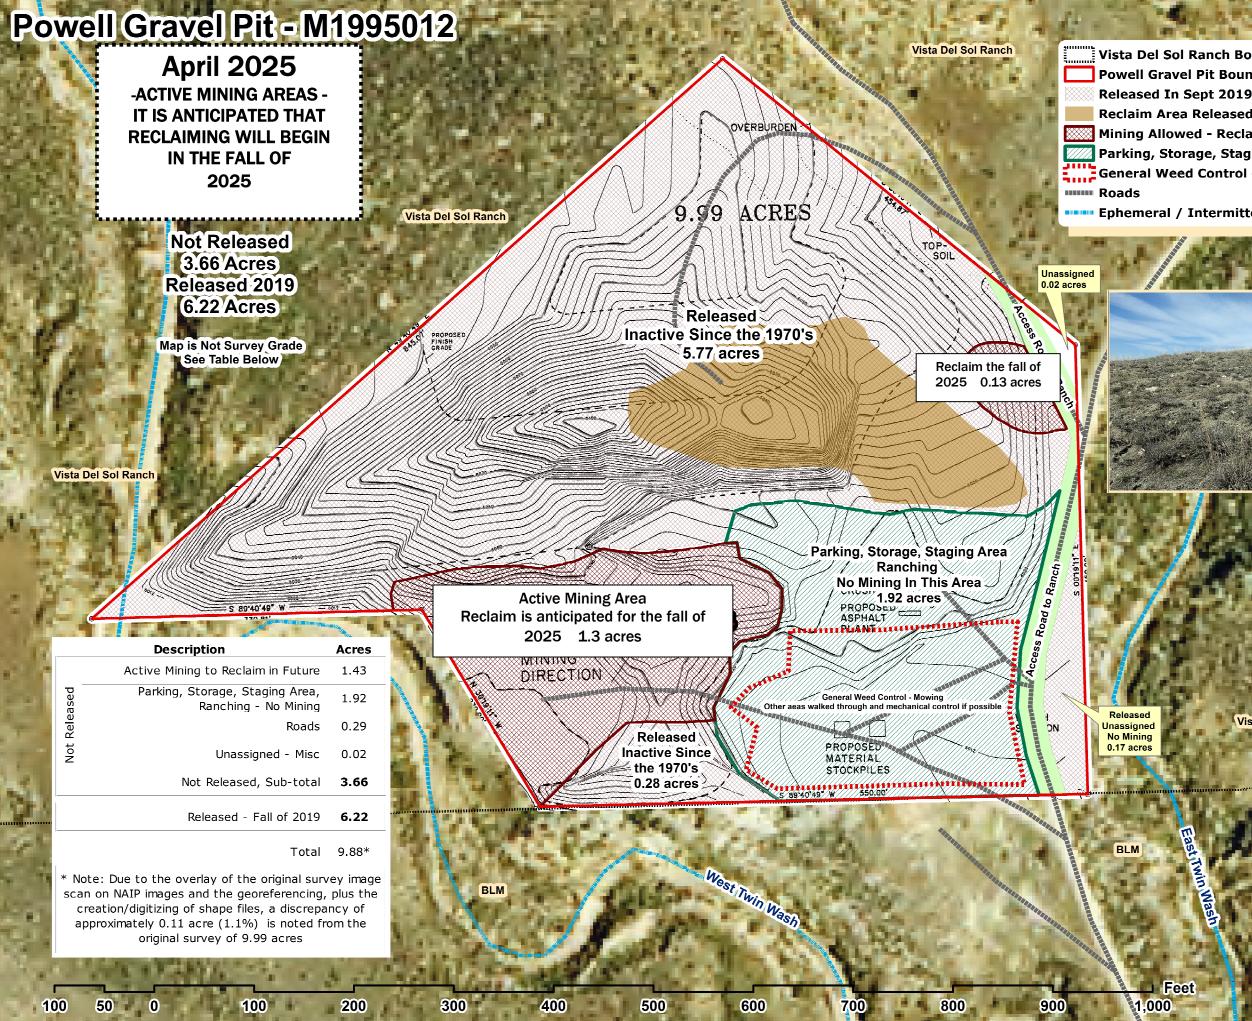

Vista Del Sol Ranch Boundary Powell Gravel Pit Boundary **Reclaim Area Released in Sept 2019** 🔆 Mining Allowed - Reclaim In Future 💯 Parking, Storage, Staging Area, Ranching - No Mining General Weed Control - Mowing in mid-summer and fall, 0.92 acre

Ephemeral / Intermittent / Dry Waterway

Reclaimed and Released, Looking Up Slope

Vista Del Sol Ranch

All lavers in this map are fro or created/digitized from. ublic domain information and the Powell Gravel Pit. 1995, land survey.

he map does not represen or provide, survey grade boundaries. Refer to the 1995 land survey for the legal boundary description and other details.

> All shapefiles created/digitized by GBEA and represented in this map, are - NAD83 UTM zone12N.