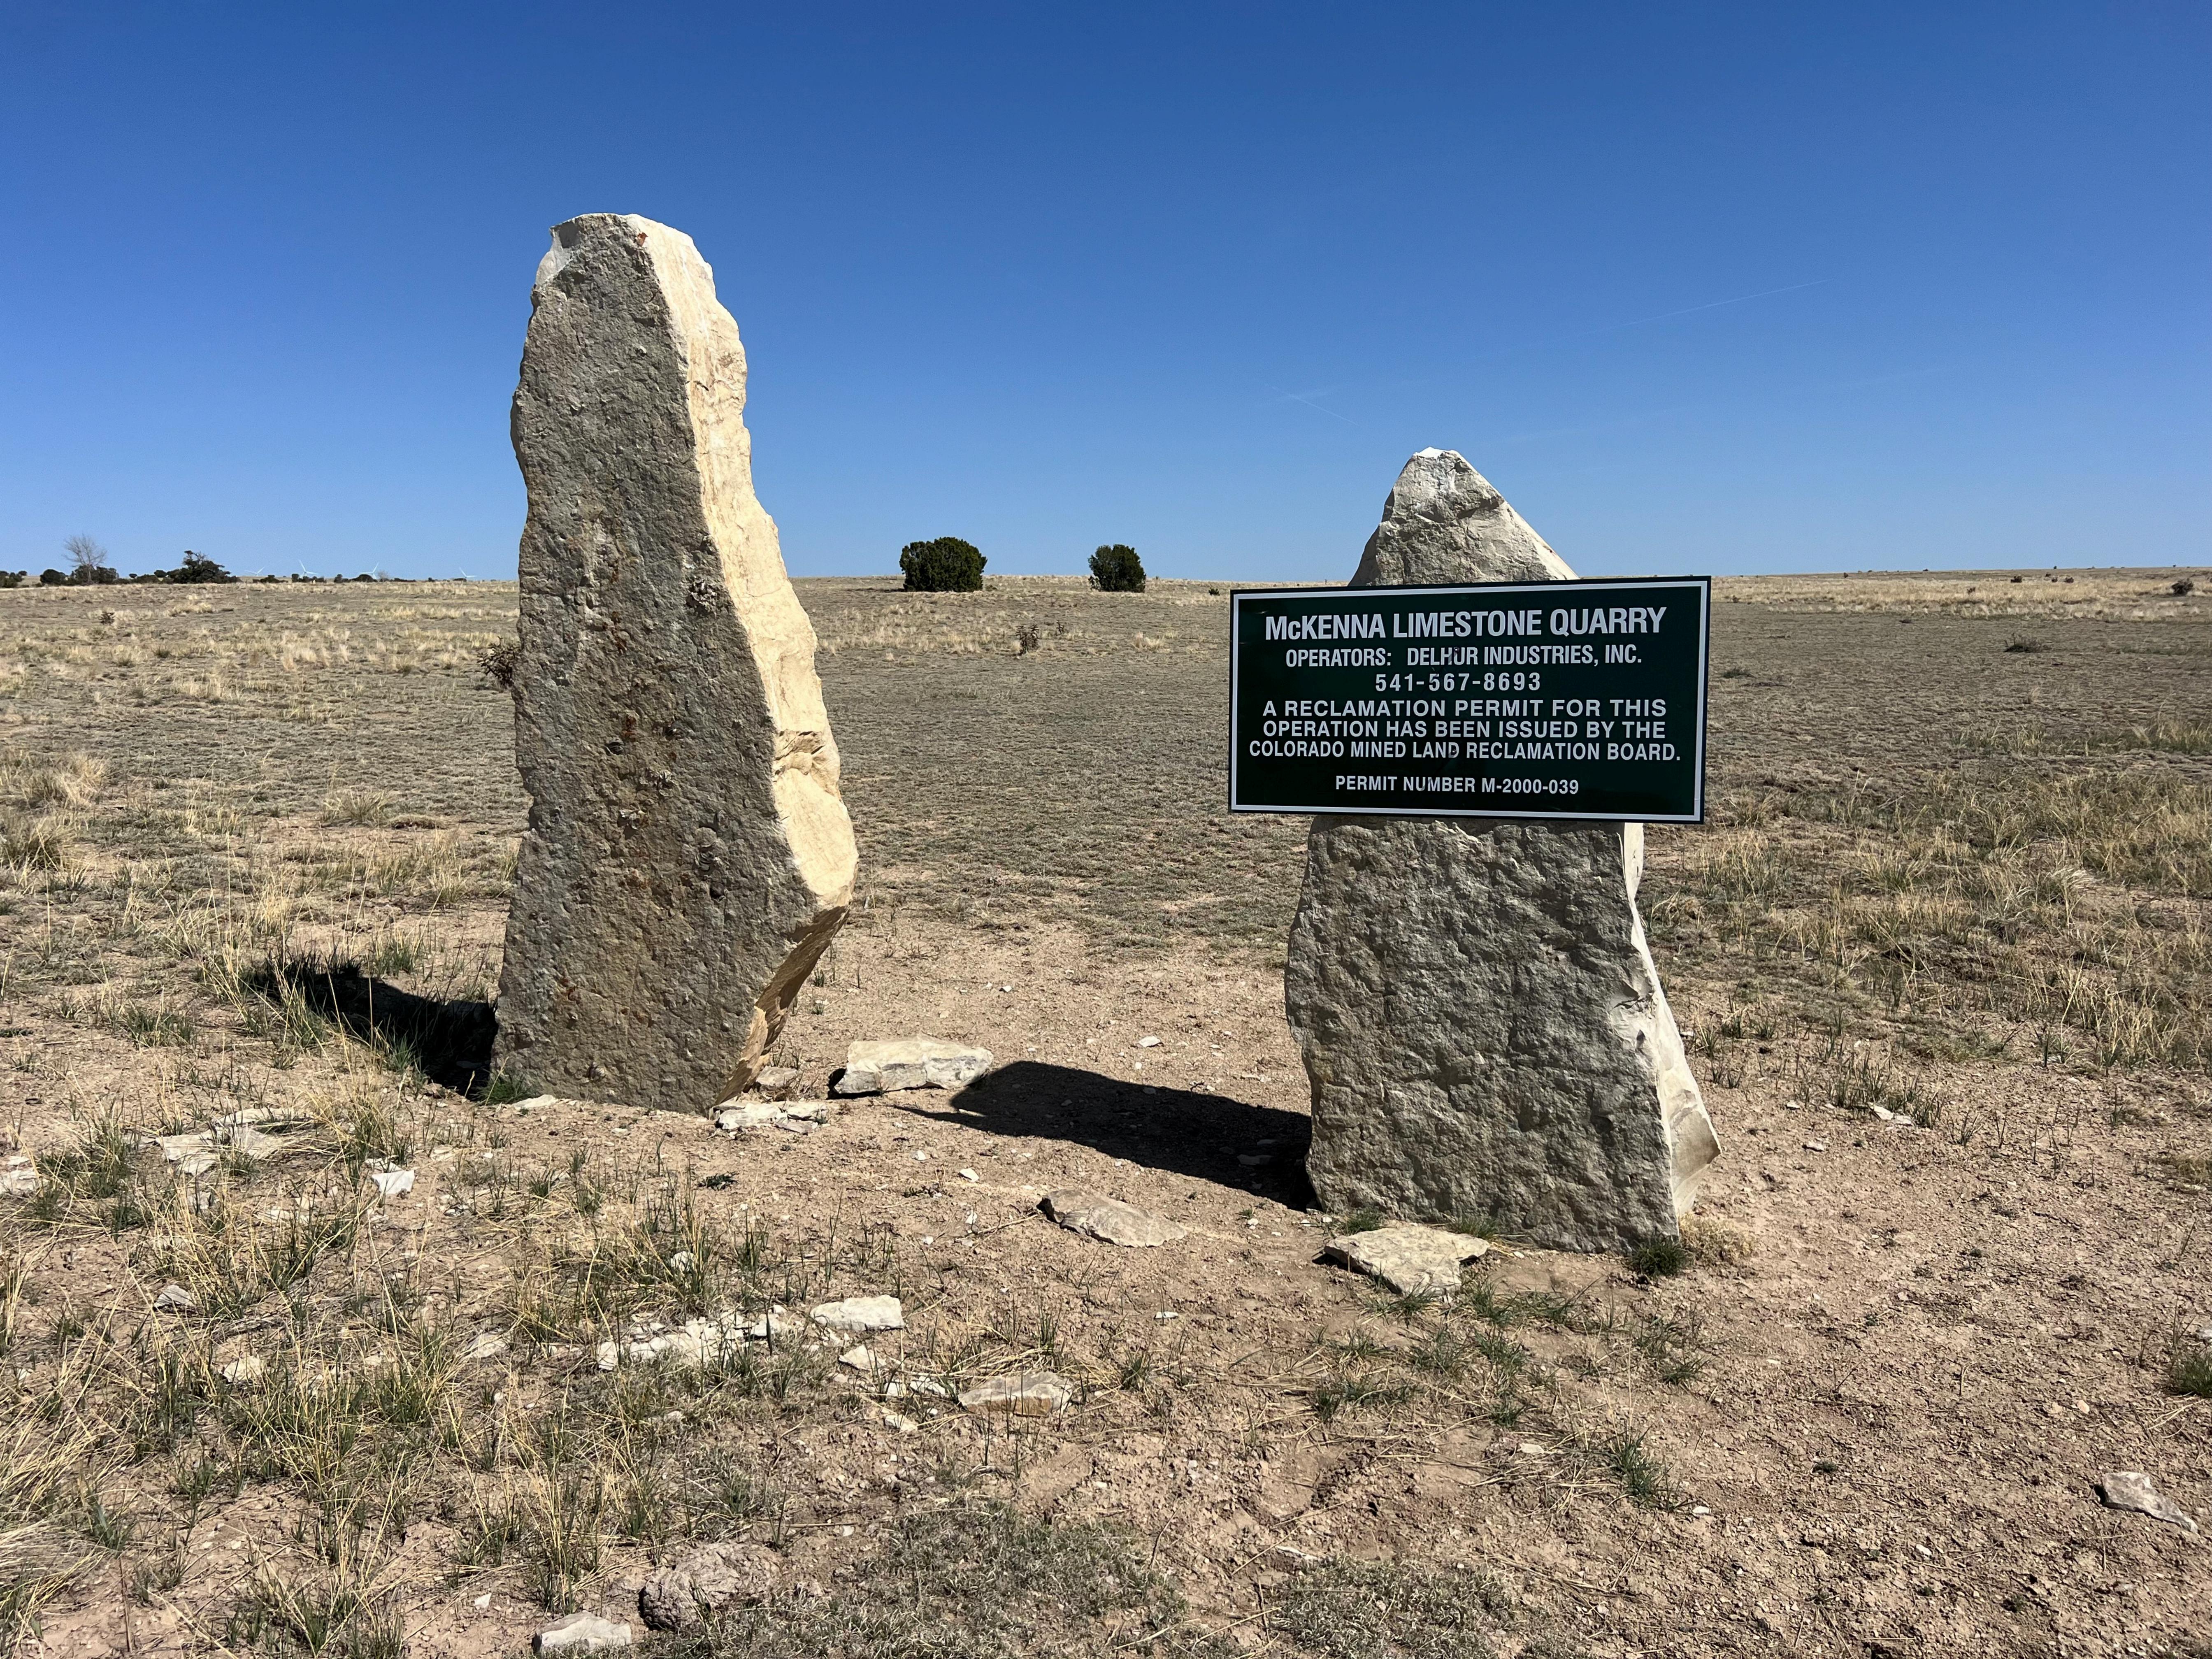

## Re: McKenna Reclamation

Amanda Kauffman <amanda@delhur.com>
To: amber.gibson@state.co.us
Cc: Rick Hurworth <rhurworth@delhur.com>

Thu, Apr 24, 2025 at 10:45 AM

Amber,

Please see the attached form and pictures showing the mine sign and weed control has been completed . Please let me know if you have any questions or need additional information. Thank you.

# McKenna Limestone Quarry

1. We have installed the sign as requested and it is affixed appropriately. We have also completed the weed abatement of the scope as shown in the second picture by using 2AD Herbicide. We broadcast seeded instead of drill seeding due to the terrain of the quarry. Also, we have backfilled to the Reclamation Plan on file. We are confident that all outstanding items have been addressed.