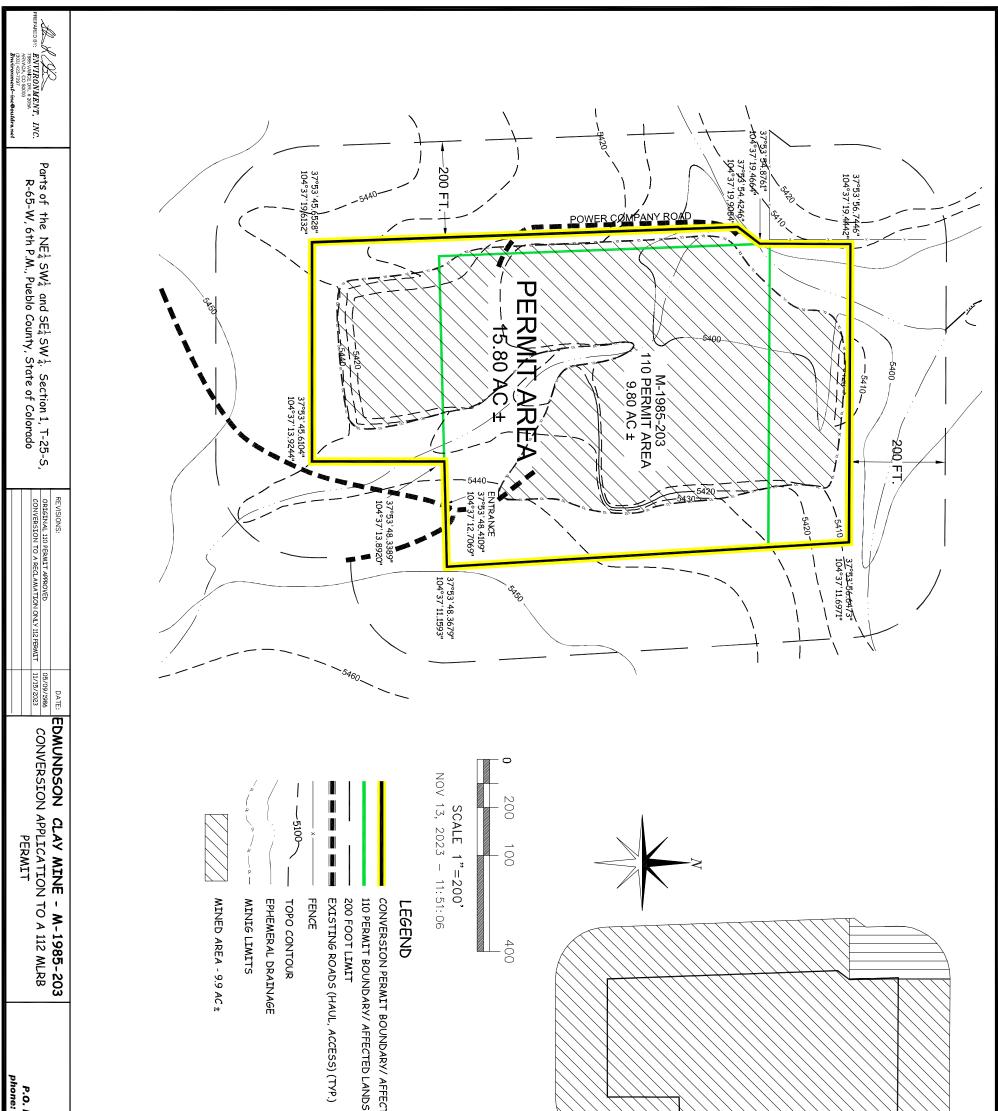

| BOX 533   Pu<br>: (719) 542-827                                                                                                                                                                                                                                                                                                                                                                                                                                                                                                                                                                                                                                                                                                                                                                                                                                                                                                                                                                                                                                                                                                                                                                                                                                                                                                                                                                                                                                                                                                                                                                                                                                                                                                                                                                                                                                                                                                                                                                                                                                                                                                                                                                                |           | о<br>Х. (4)                     | 2<br>TED LANDS                                       | 1                                                               |                                                                                                                                                                                                                                                                                                                                                                                                                                                                                                                                                                                                                                                                         |  |  |  |
|----------------------------------------------------------------------------------------------------------------------------------------------------------------------------------------------------------------------------------------------------------------------------------------------------------------------------------------------------------------------------------------------------------------------------------------------------------------------------------------------------------------------------------------------------------------------------------------------------------------------------------------------------------------------------------------------------------------------------------------------------------------------------------------------------------------------------------------------------------------------------------------------------------------------------------------------------------------------------------------------------------------------------------------------------------------------------------------------------------------------------------------------------------------------------------------------------------------------------------------------------------------------------------------------------------------------------------------------------------------------------------------------------------------------------------------------------------------------------------------------------------------------------------------------------------------------------------------------------------------------------------------------------------------------------------------------------------------------------------------------------------------------------------------------------------------------------------------------------------------------------------------------------------------------------------------------------------------------------------------------------------------------------------------------------------------------------------------------------------------------------------------------------------------------------------------------------------------|-----------|---------------------------------|------------------------------------------------------|-----------------------------------------------------------------|-------------------------------------------------------------------------------------------------------------------------------------------------------------------------------------------------------------------------------------------------------------------------------------------------------------------------------------------------------------------------------------------------------------------------------------------------------------------------------------------------------------------------------------------------------------------------------------------------------------------------------------------------------------------------|--|--|--|
| : (719) 542-8278   fax: (719) 542-????<br>BRICK & TLE CO.<br>BRICK & TLE CO.<br>Colorado 81003<br>SCO2721/60<br>GUY STALL ST | COMPLETE. | T" ON THE<br>OUTSIDE<br>TURBED. | THE LOCATION OF THE EXIS<br>BASED ON ORIGINAL PERMIT | <ol> <li>MINING HAS ENDED AT THE EDMUNDSON CLAY MINE</li> </ol> | SURFACE OWNER<br>Beaver Greek Ranches, LLC<br>1745 Shea Center Dr., Ste 370<br>Highlands Ranch, CO 80129-1339<br>SUBSTANCE TO BE MITNED - CLAIM BEAVER #2<br>Summit Brick and Tile Company<br>Pueblo, CO 81002<br>ADJOINING LANDOWNERS (within 200 feet)<br>P.O. Box 3100<br>Highlands Ranch, CO 80129-1539<br>Beaver Greek Ranches, LLC<br>1745 Shea Center Dr., Ste 370<br>Highlands Ranch, CO 80129-1539<br>Beaver Greek Ranches, LLC<br>P.O. Box 100<br>Avondale, CO 80102<br>STRUCTURES (within 200 feet)<br>BAR NOTHING RANCHES - wire fence*<br>SUMMIT BRICK - access road<br>* structure placed after 1986.<br>NONE<br>RECORDED ROW's (within 200 feet)<br>NONE |  |  |  |