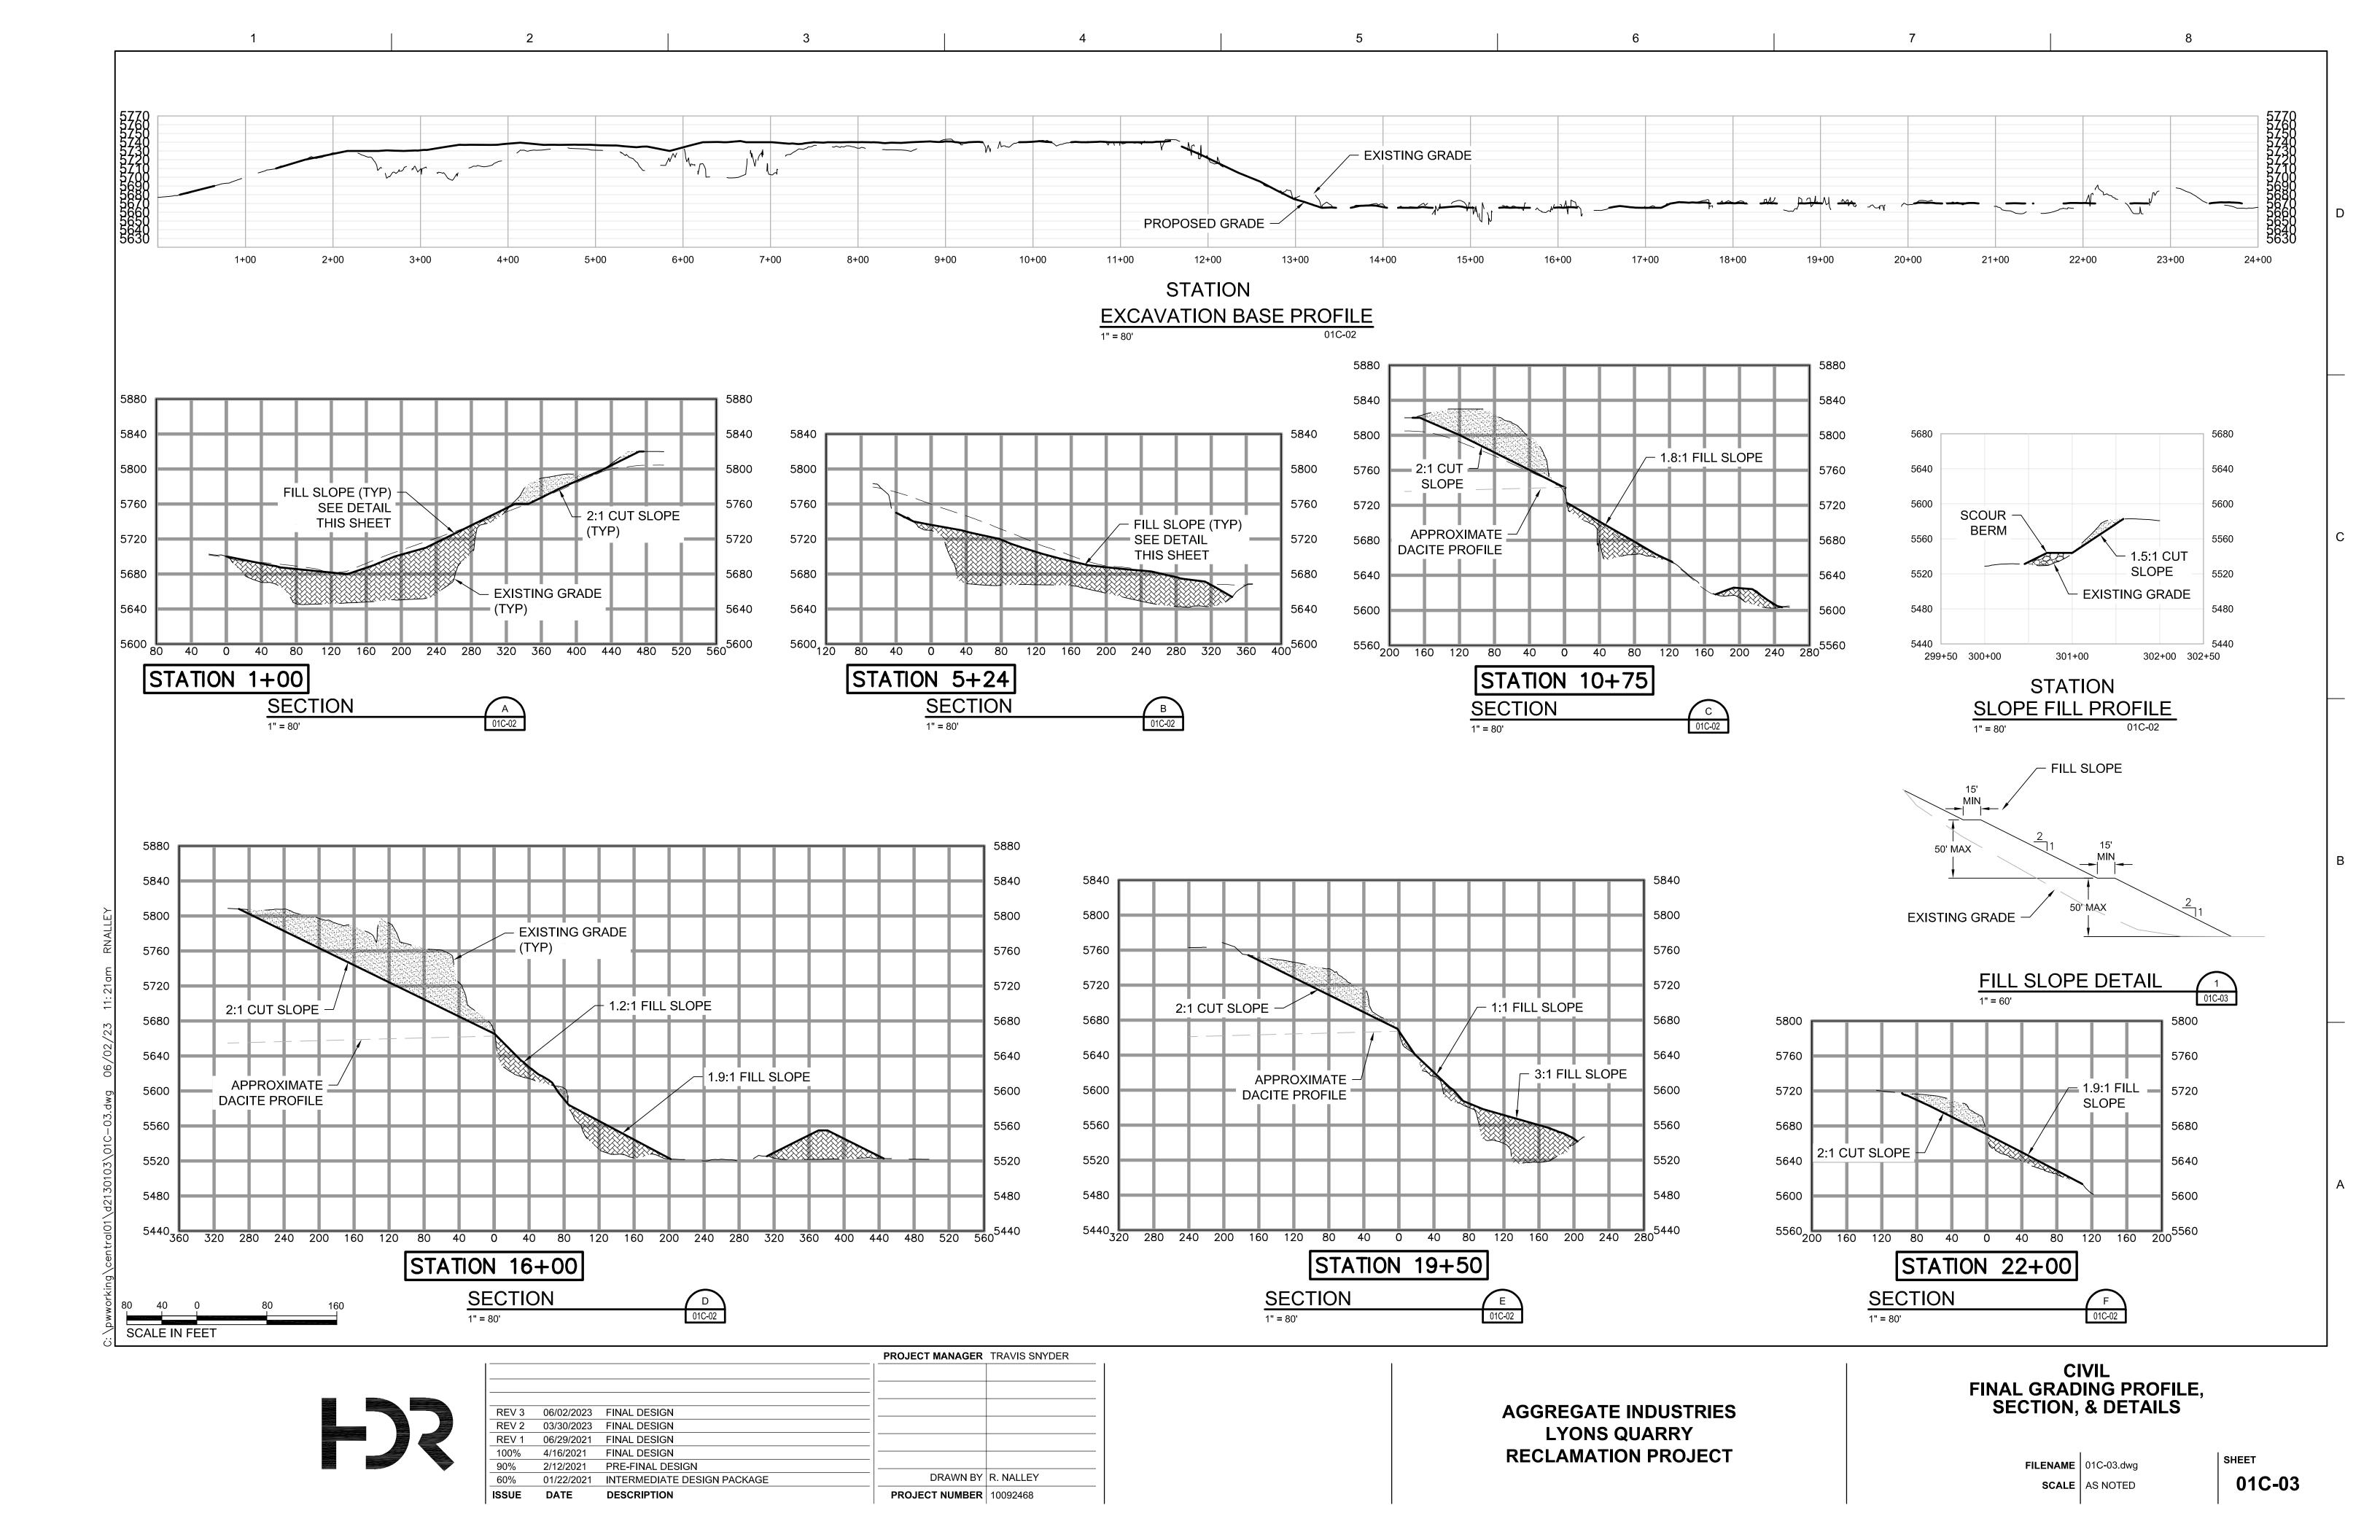

### CIVIL

| 01C-01 | SITE ACCESS & STAGING AREAS                   |
|--------|-----------------------------------------------|
| 01C-02 | FLOODPLAIN SOIL REMOVAL AND SITE GRADING PLAN |
| 01C-03 | FINAL GRADING PROFILE, SECTION, & DETAILS     |
| 01C-04 | DRAINAGE & EROSION CONTROL PLAN               |