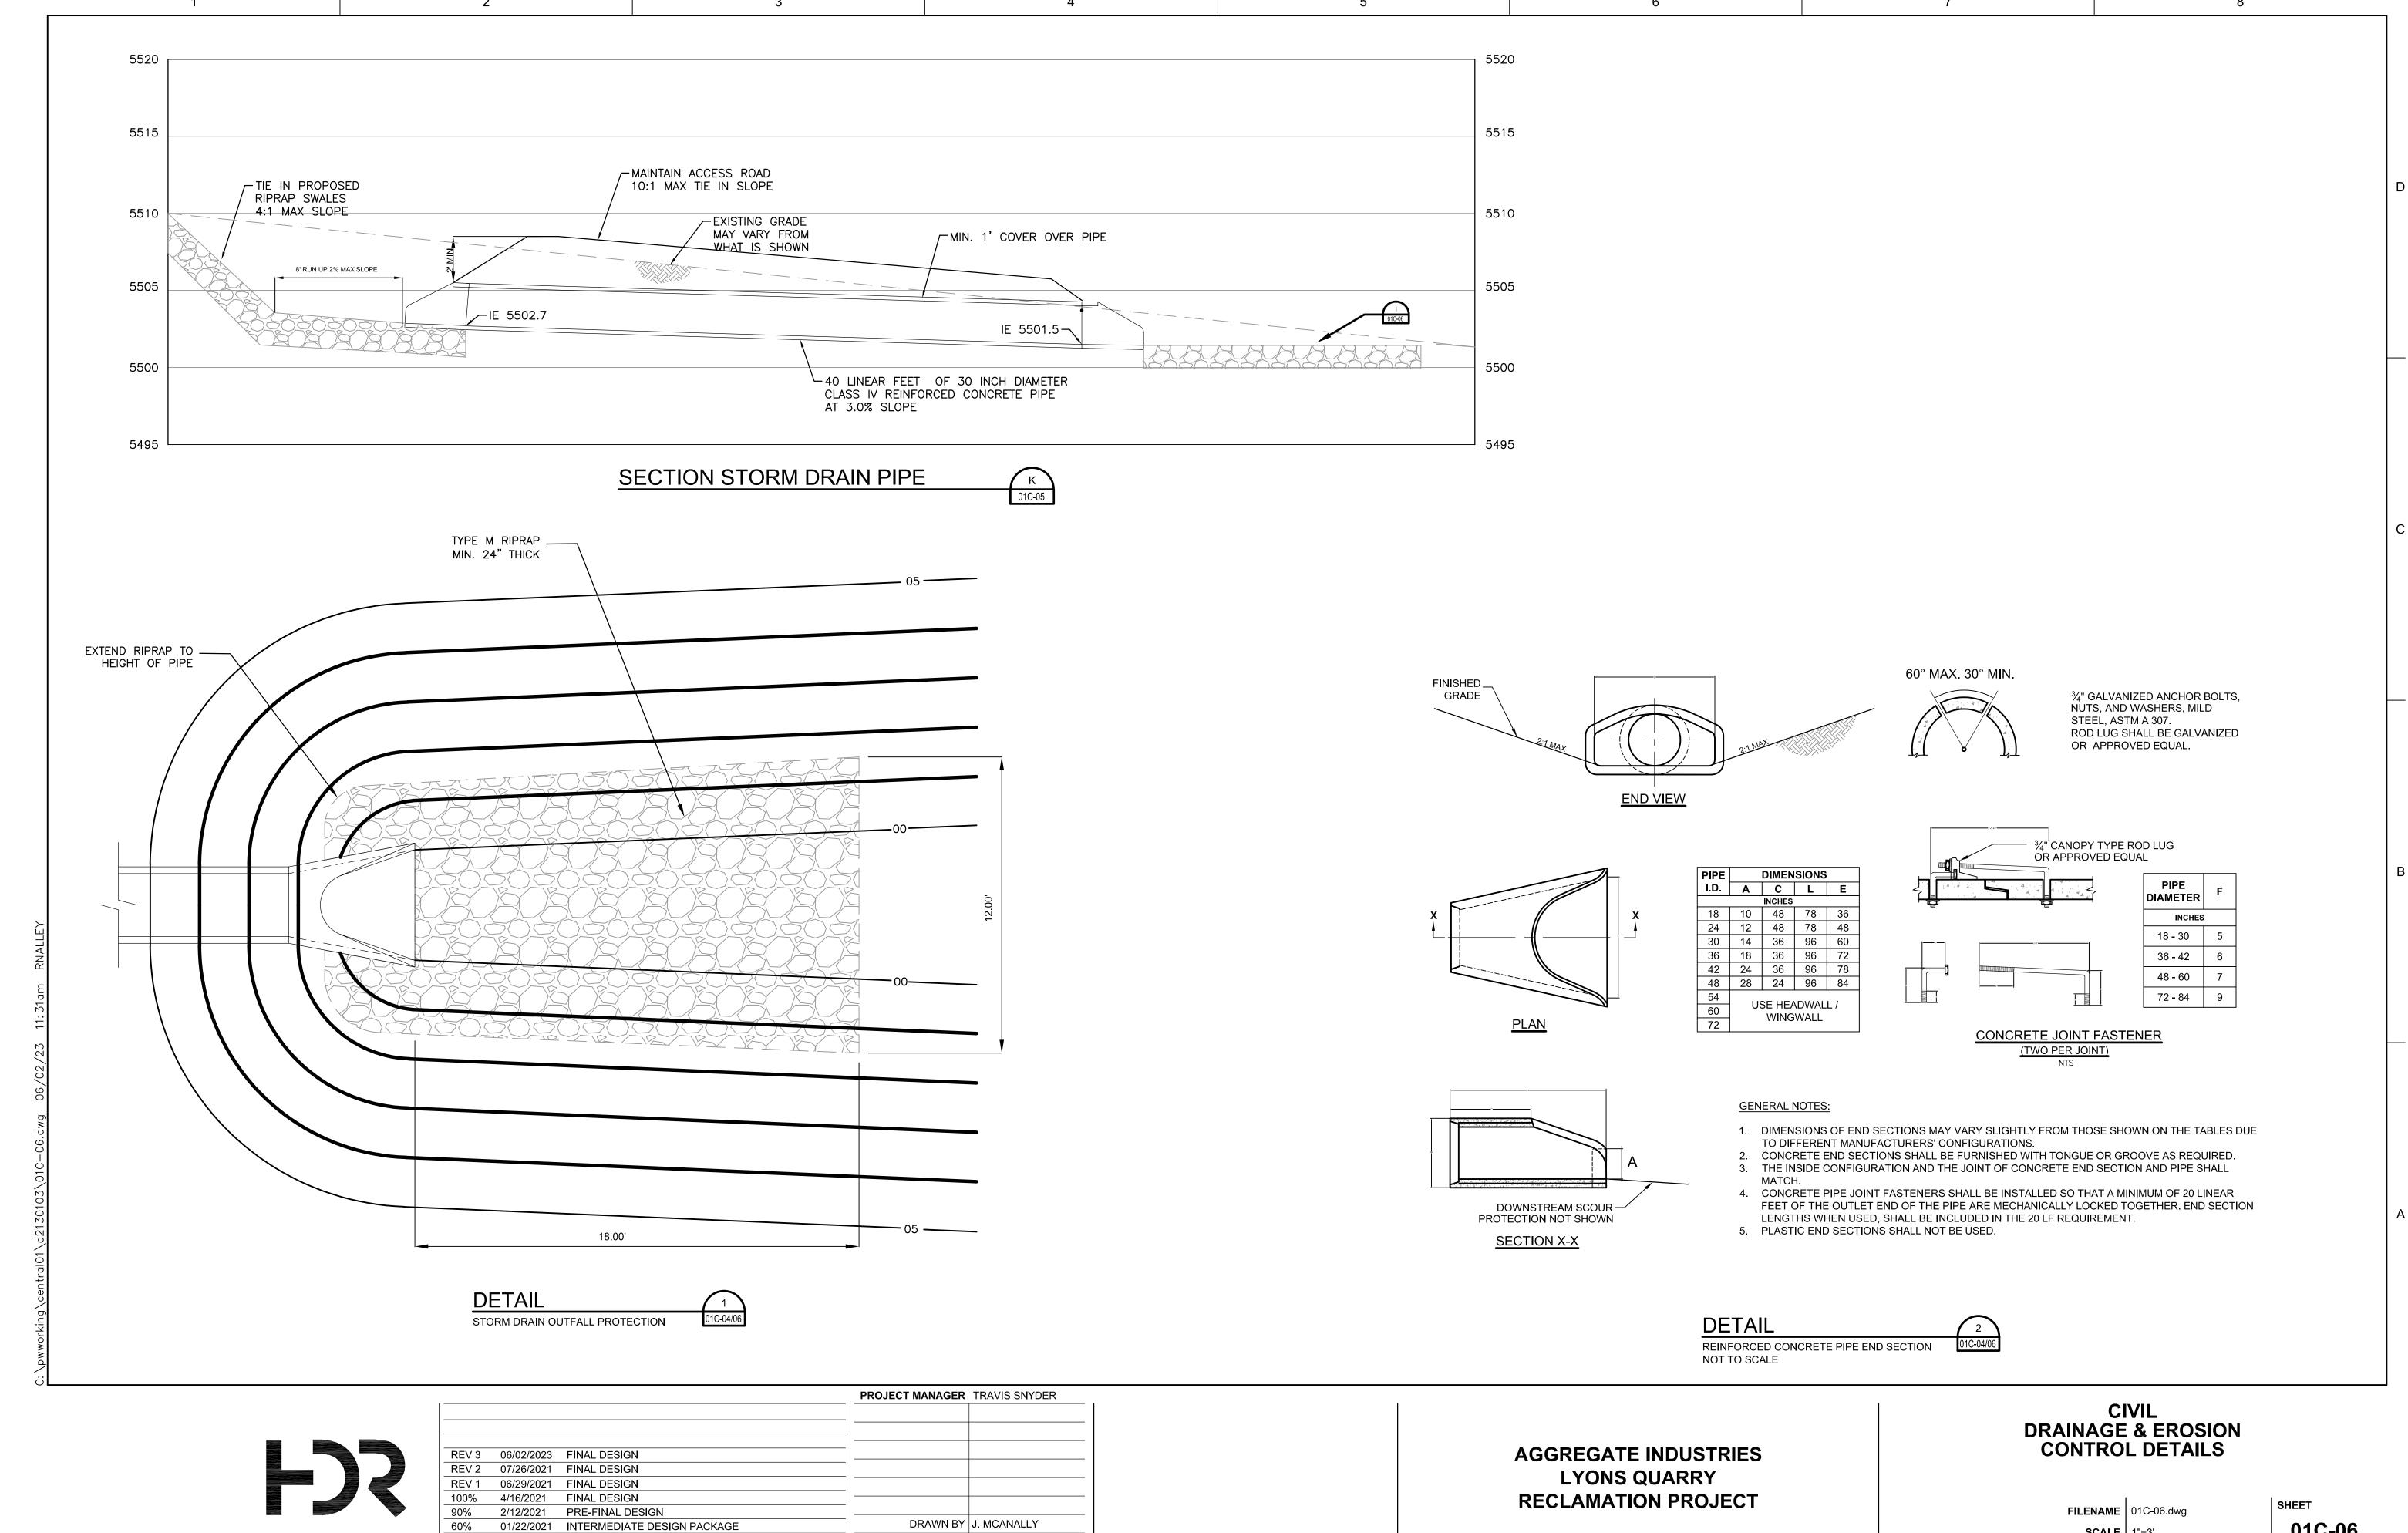

AGGREGATE INDUSTRIES
LYONS QUARRY
RECLAMATION PROJECT

FILENAME 00G-02.dwg
SCALE AS NOTED

00G-02

ISSUE DATE

DESCRIPTION

PROJECT NUMBER | 10092468

**SCALE** 1"=3'

01C-06