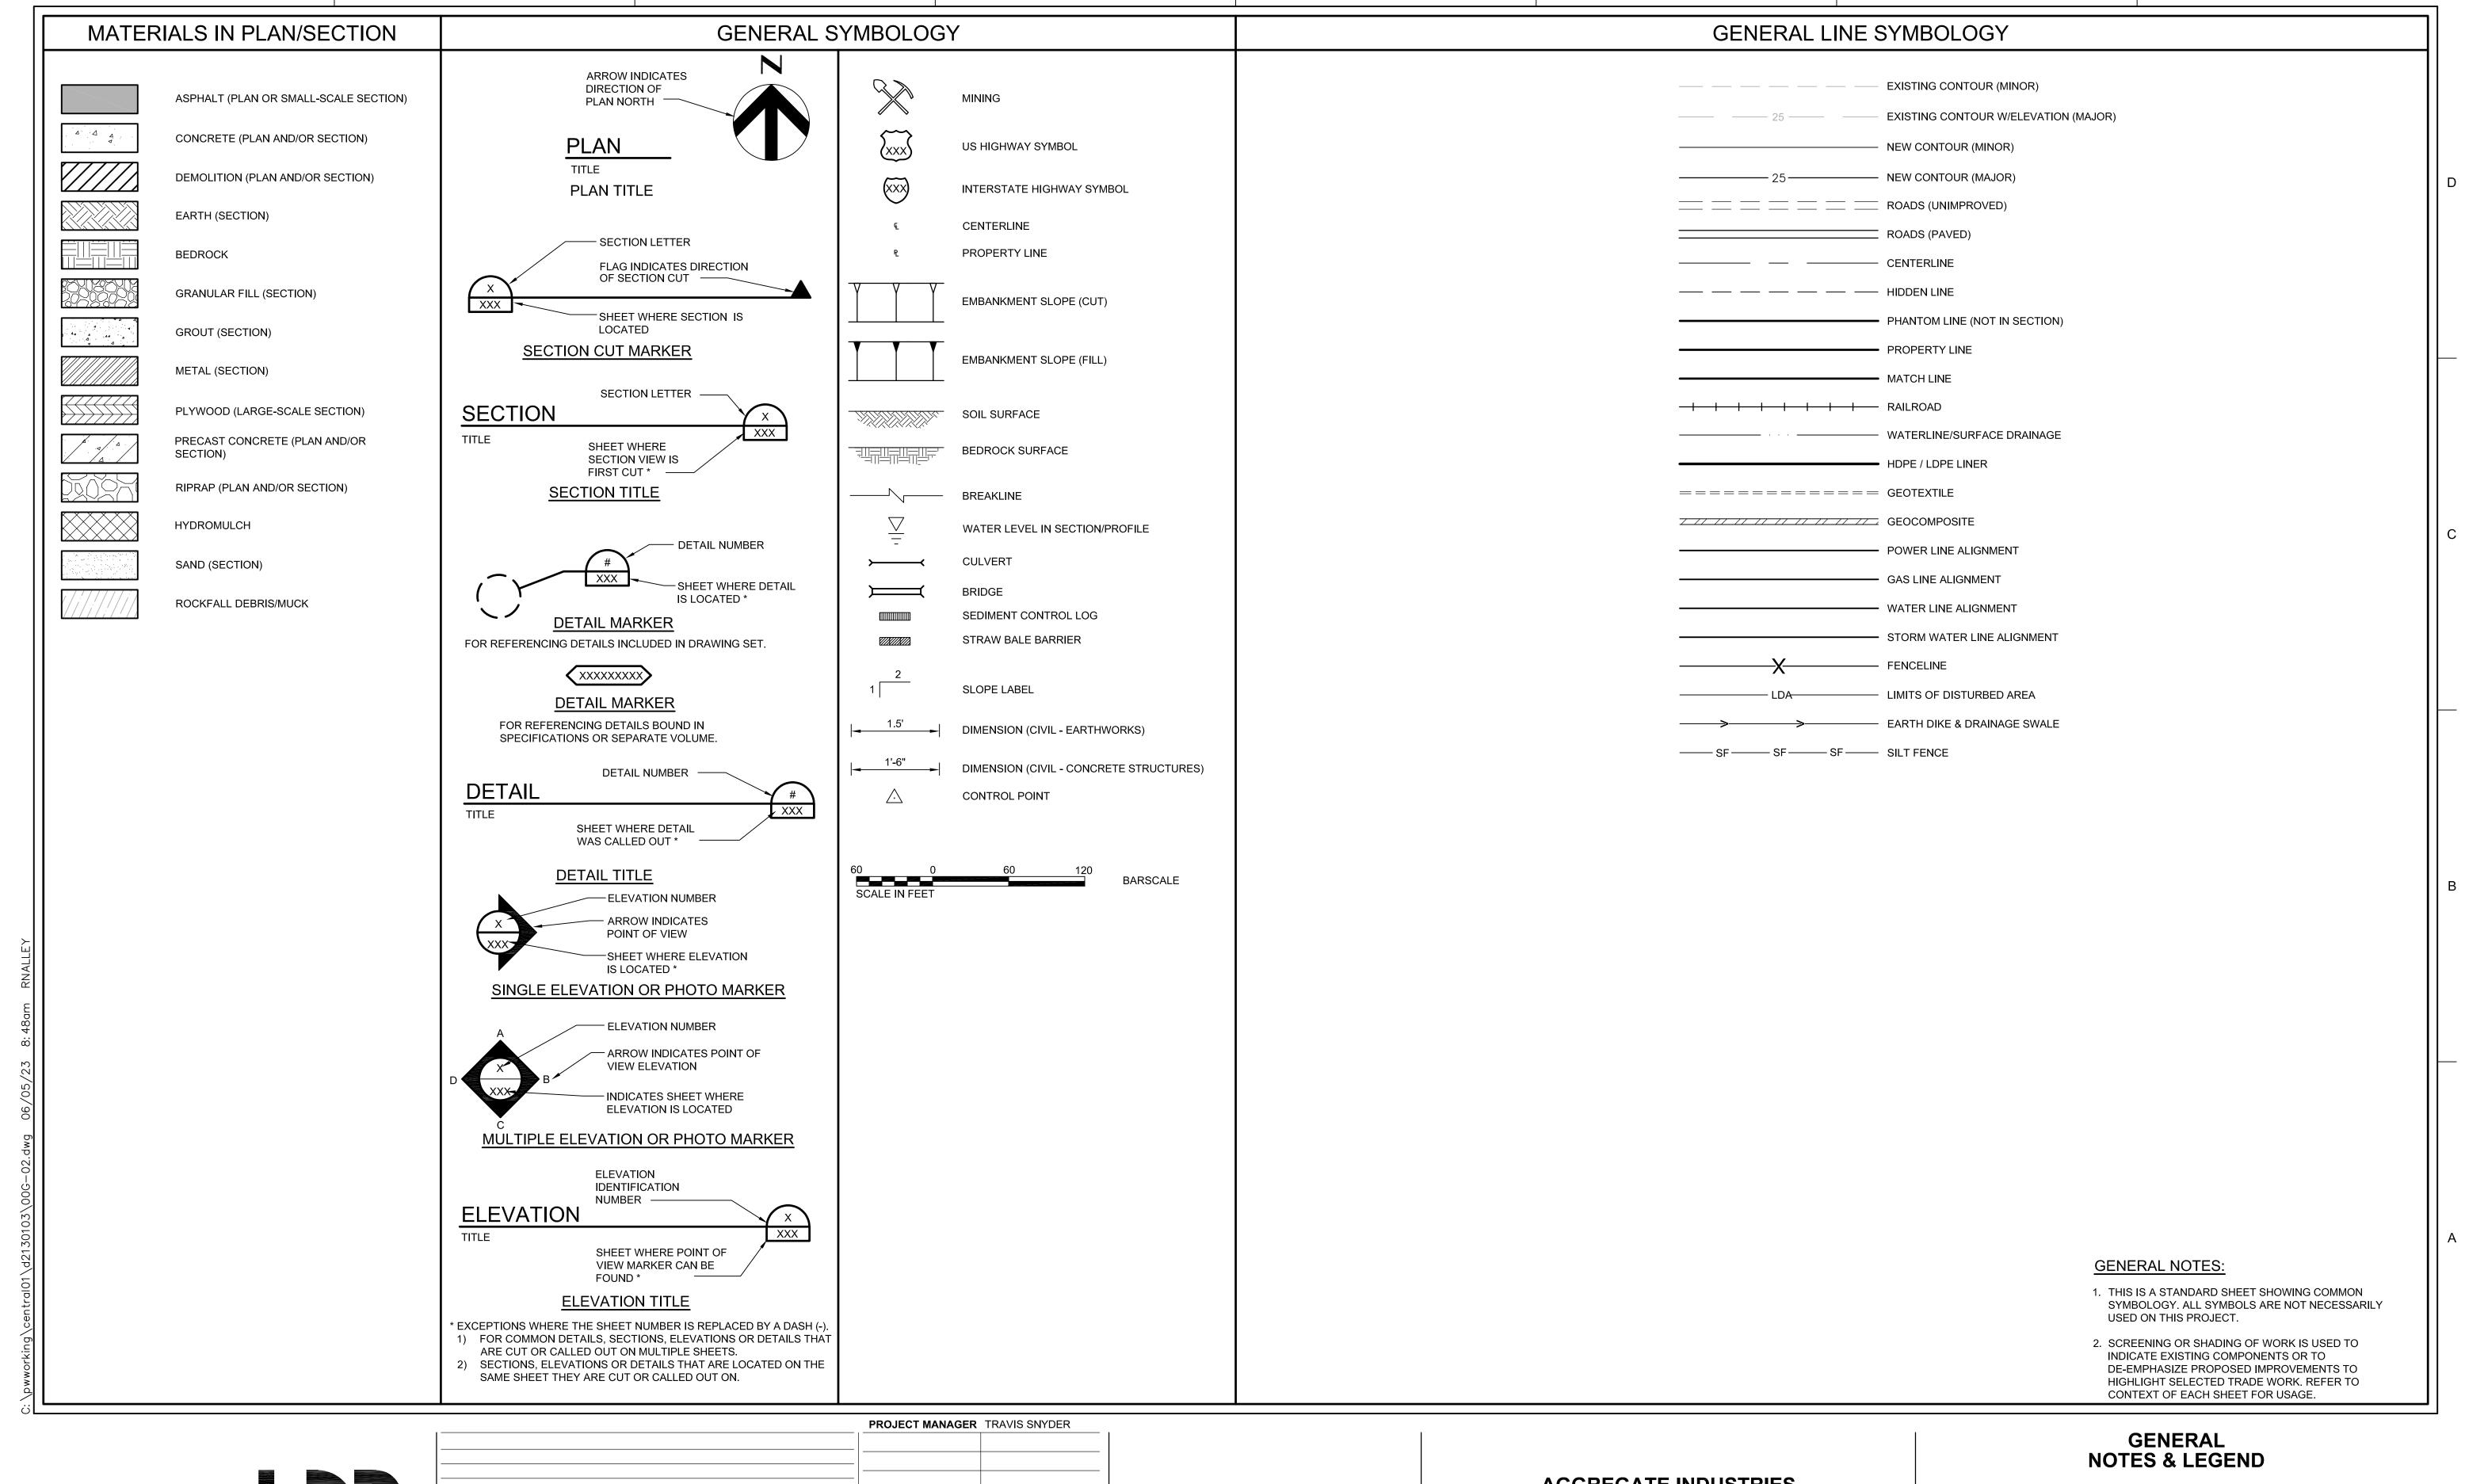

AGGREGATE INDUSTRIES
LYONS QUARRY
RECLAMATION PROJECT

FILENAME 00G-02.dwg
SCALE AS NOTED

00G-02

ISSUE DATE

DESCRIPTION

PROJECT NUMBER | 10092468

**SCALE** 1"=3'

01C-06