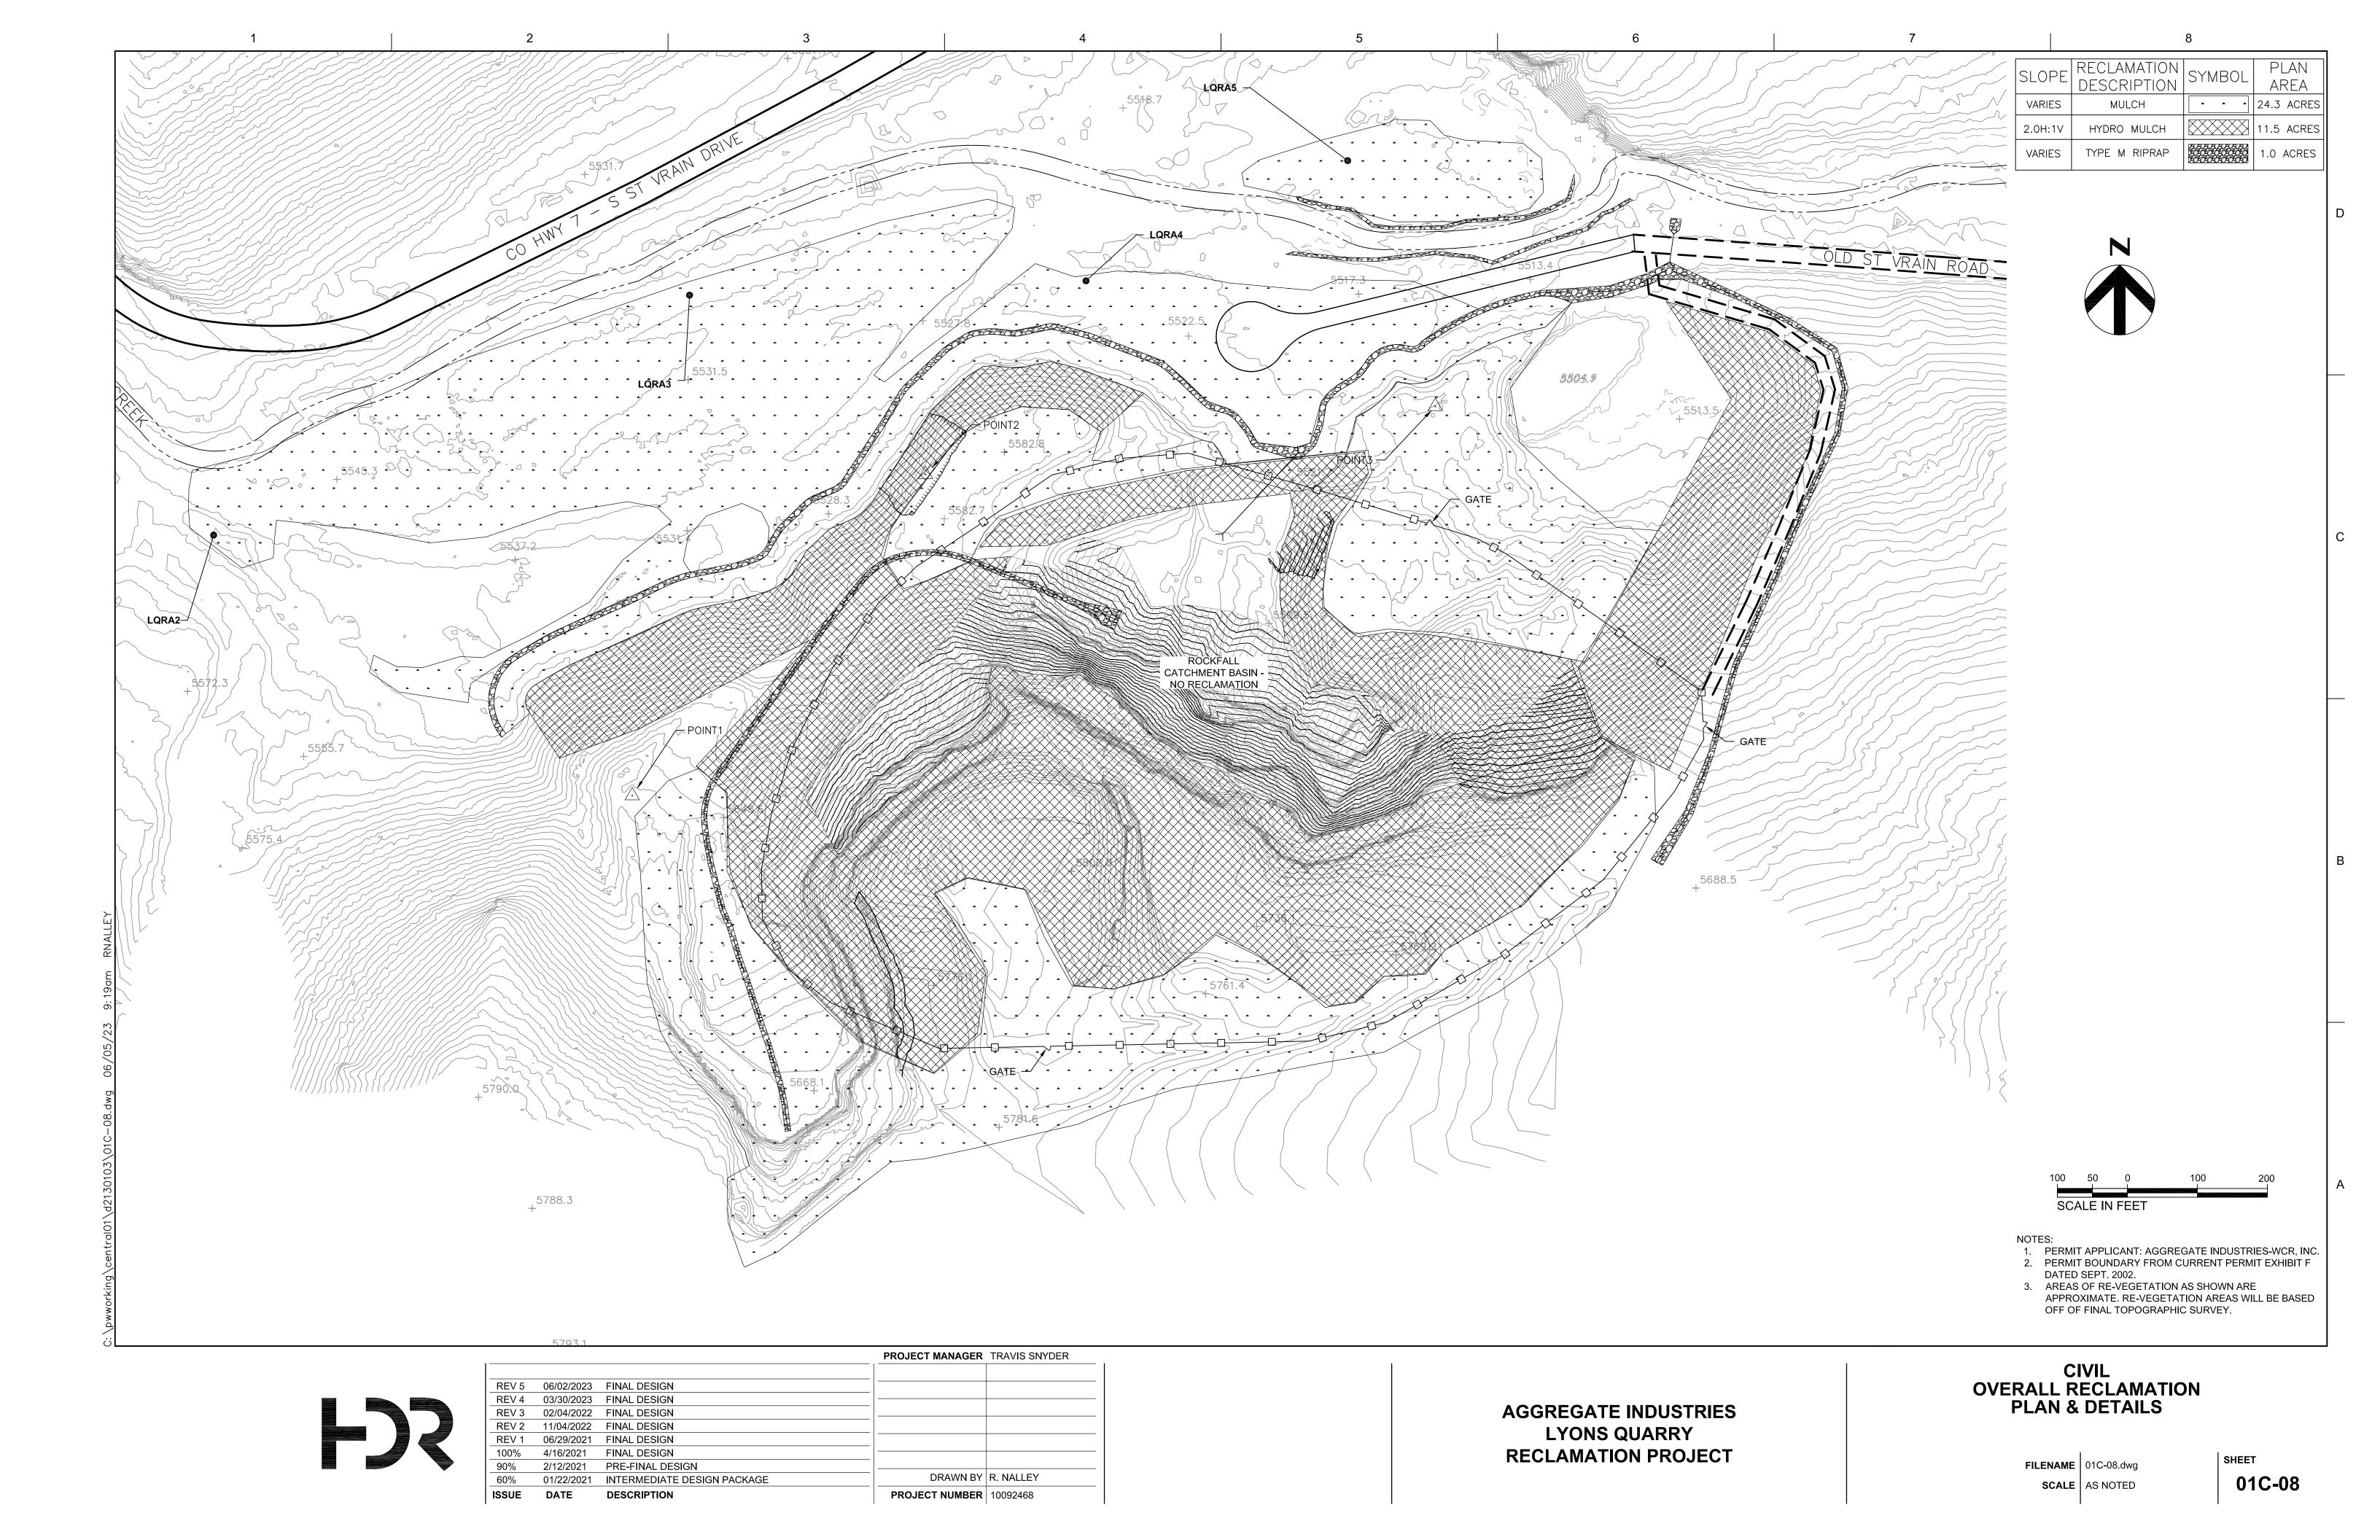

### CIVIL

| 01C-01 | SITE ACCESS & STAGING AREAS                   |
|--------|-----------------------------------------------|
| 01C-02 | FLOODPLAIN SOIL REMOVAL AND SITE GRADING PLAN |
| 01C-03 | FINAL GRADING PROFILE, SECTION, & DETAILS     |
| 01C-04 | DRAINAGE & EROSION CONTROL PLAN               |

01C-05 SCOUR BERM SECTION & DETAILS
01C-06 DRAINAGE & EROSION CONTROL DETAILS
01C-07 DRAINAGE & EROSION CONTROL DETAILS
01C-08 OVERALL RECLAMATION PLAN & DETAILS

|       |           |                             | PROJECT MANAGER | PROJECT MANAGER TRAVIS SNYDER |  |
|-------|-----------|-----------------------------|-----------------|-------------------------------|--|
|       |           |                             |                 |                               |  |
|       |           |                             |                 |                               |  |
|       |           |                             |                 |                               |  |
| REV 2 | 6/02/2023 | FINAL DESIGN                |                 |                               |  |
| REV 1 | 6/29/2021 | FINAL DESIGN                |                 |                               |  |
| 100%  | 4/16/2021 | FINAL DESIGN                |                 |                               |  |
| 90%   | 2/12/2021 | PRE-FINAL DESIGN            |                 |                               |  |
| 60%   | 1/22/2021 | INTERMEDIATE DESIGN PACKAGE | DRAWN BY        | R. NALLEY                     |  |
| ISSUE | DATE      | DESCRIPTION                 | PROJECT NUMBER  | 10092468                      |  |