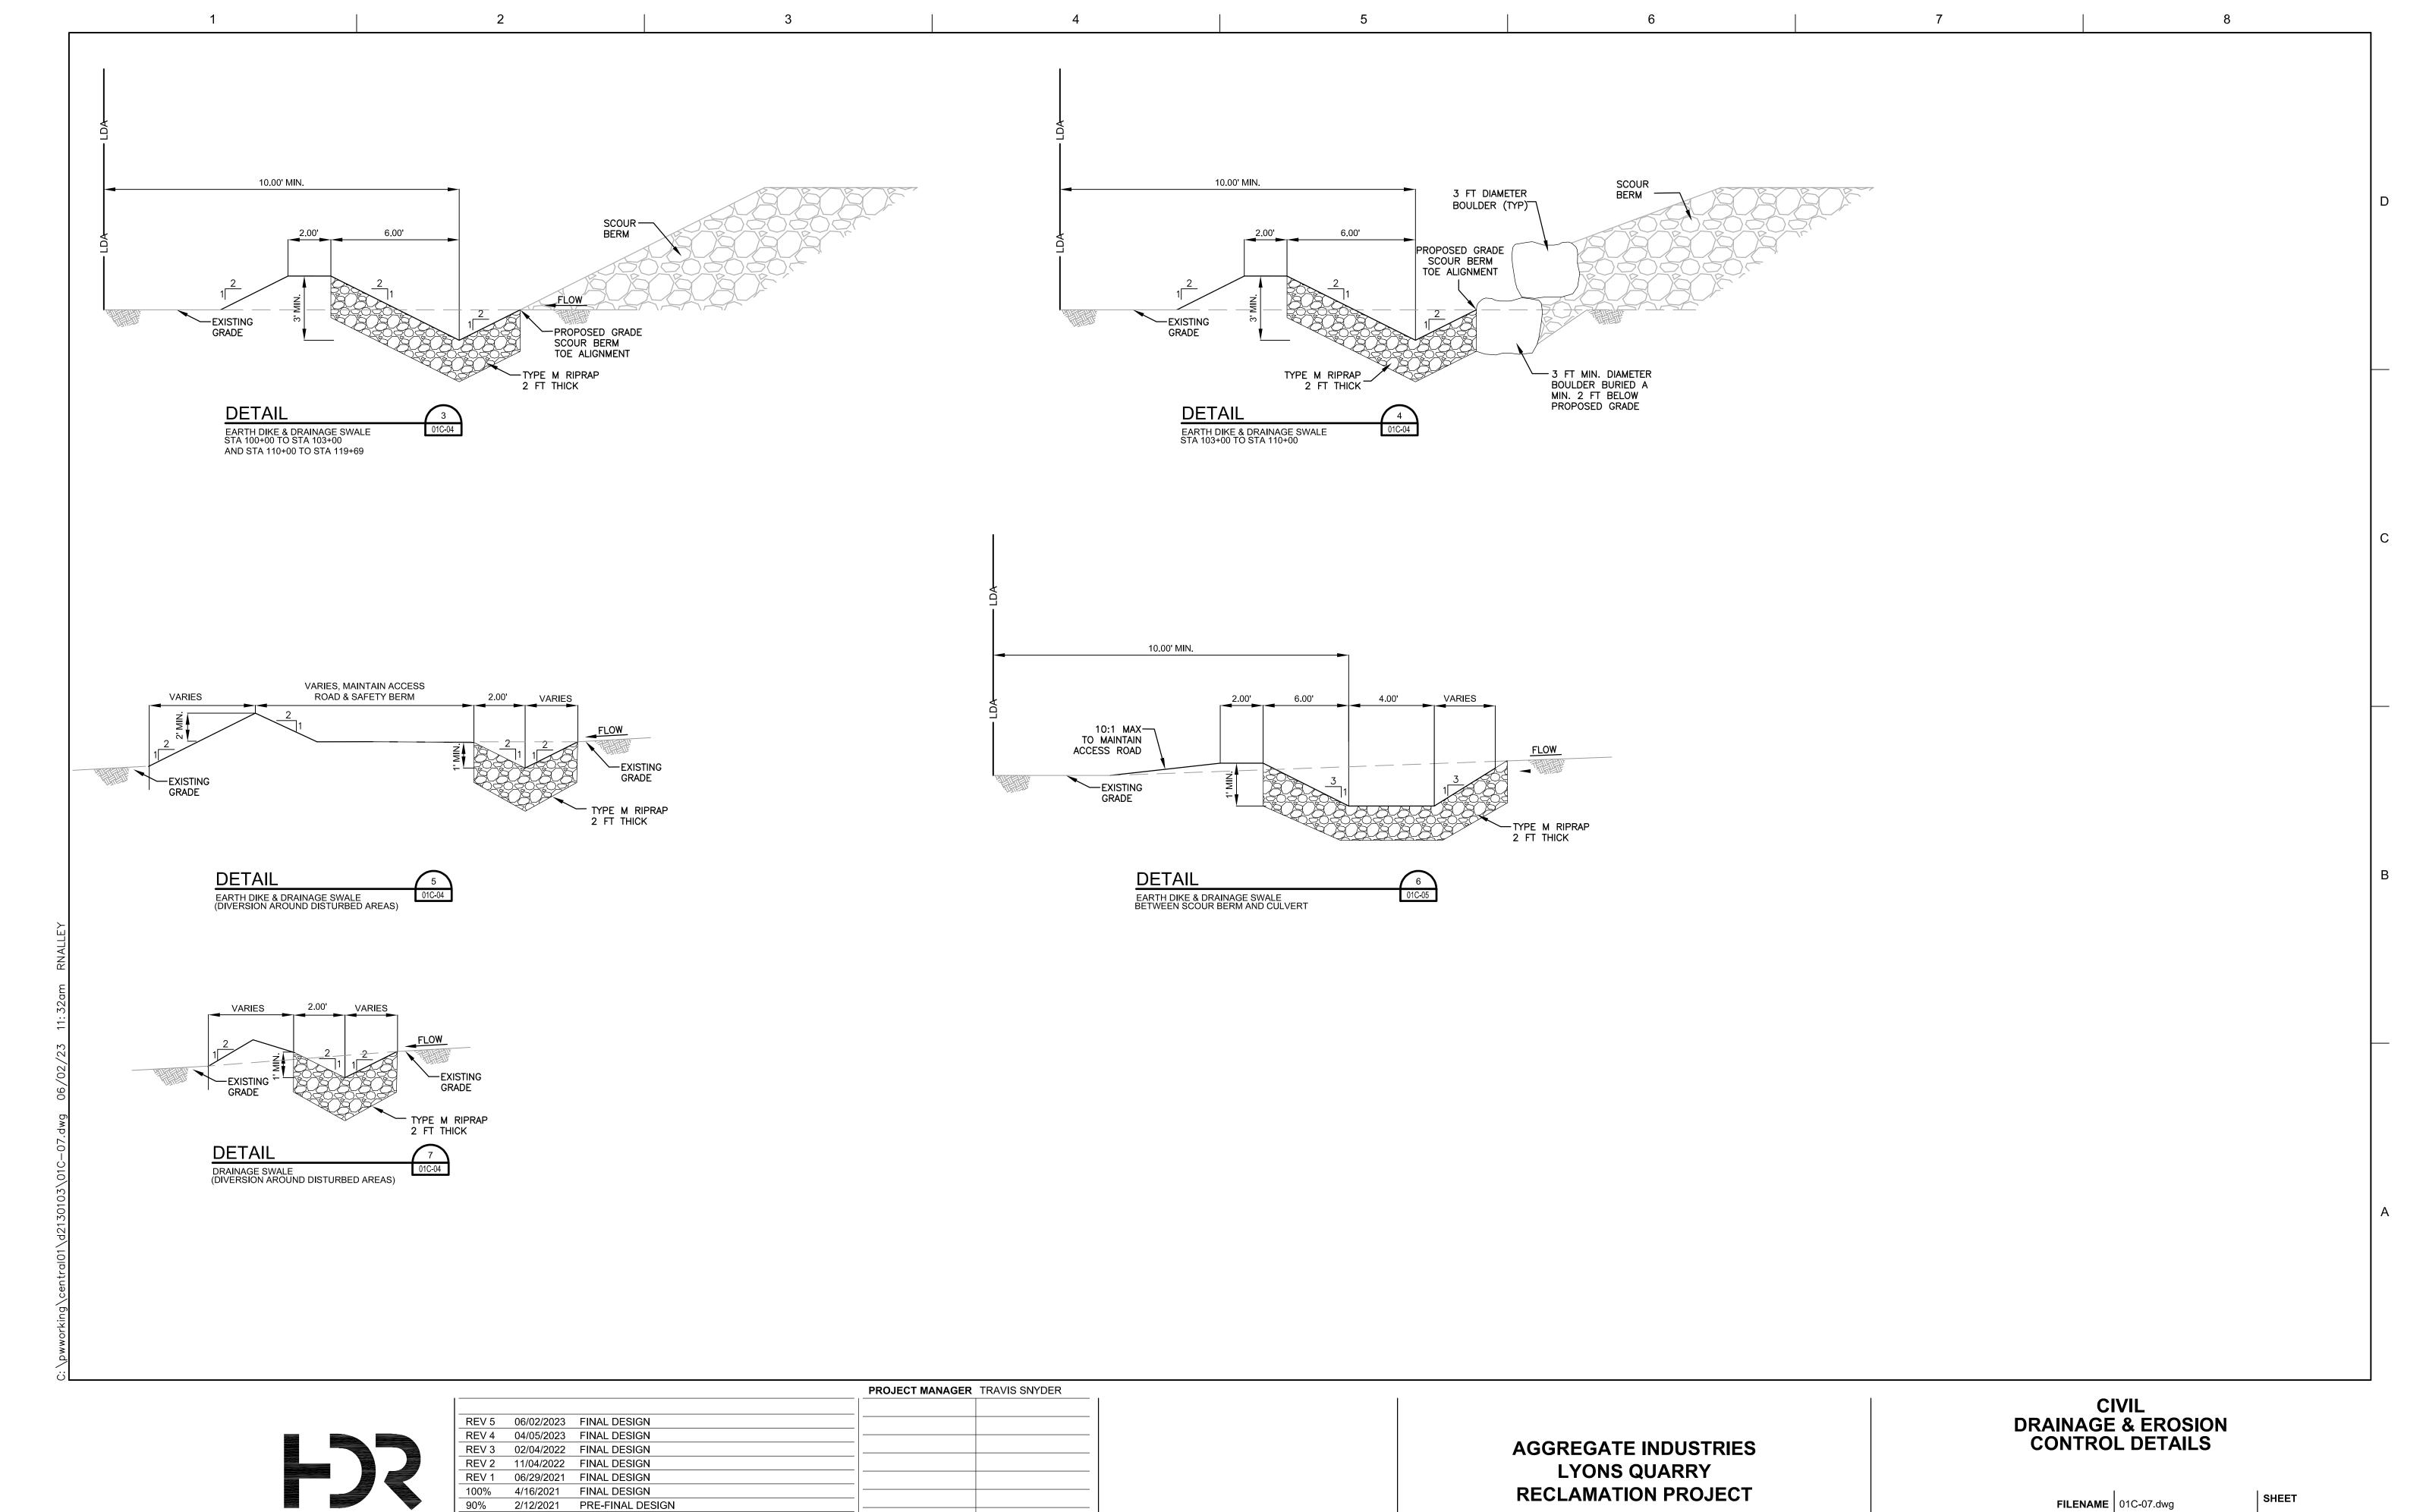

DRAWN BY J. MCANALLY

PROJECT NUMBER | 10092468

01/22/2021 INTERMEDIATE DESIGN PACKAGE

01C-07

SCALE NTS