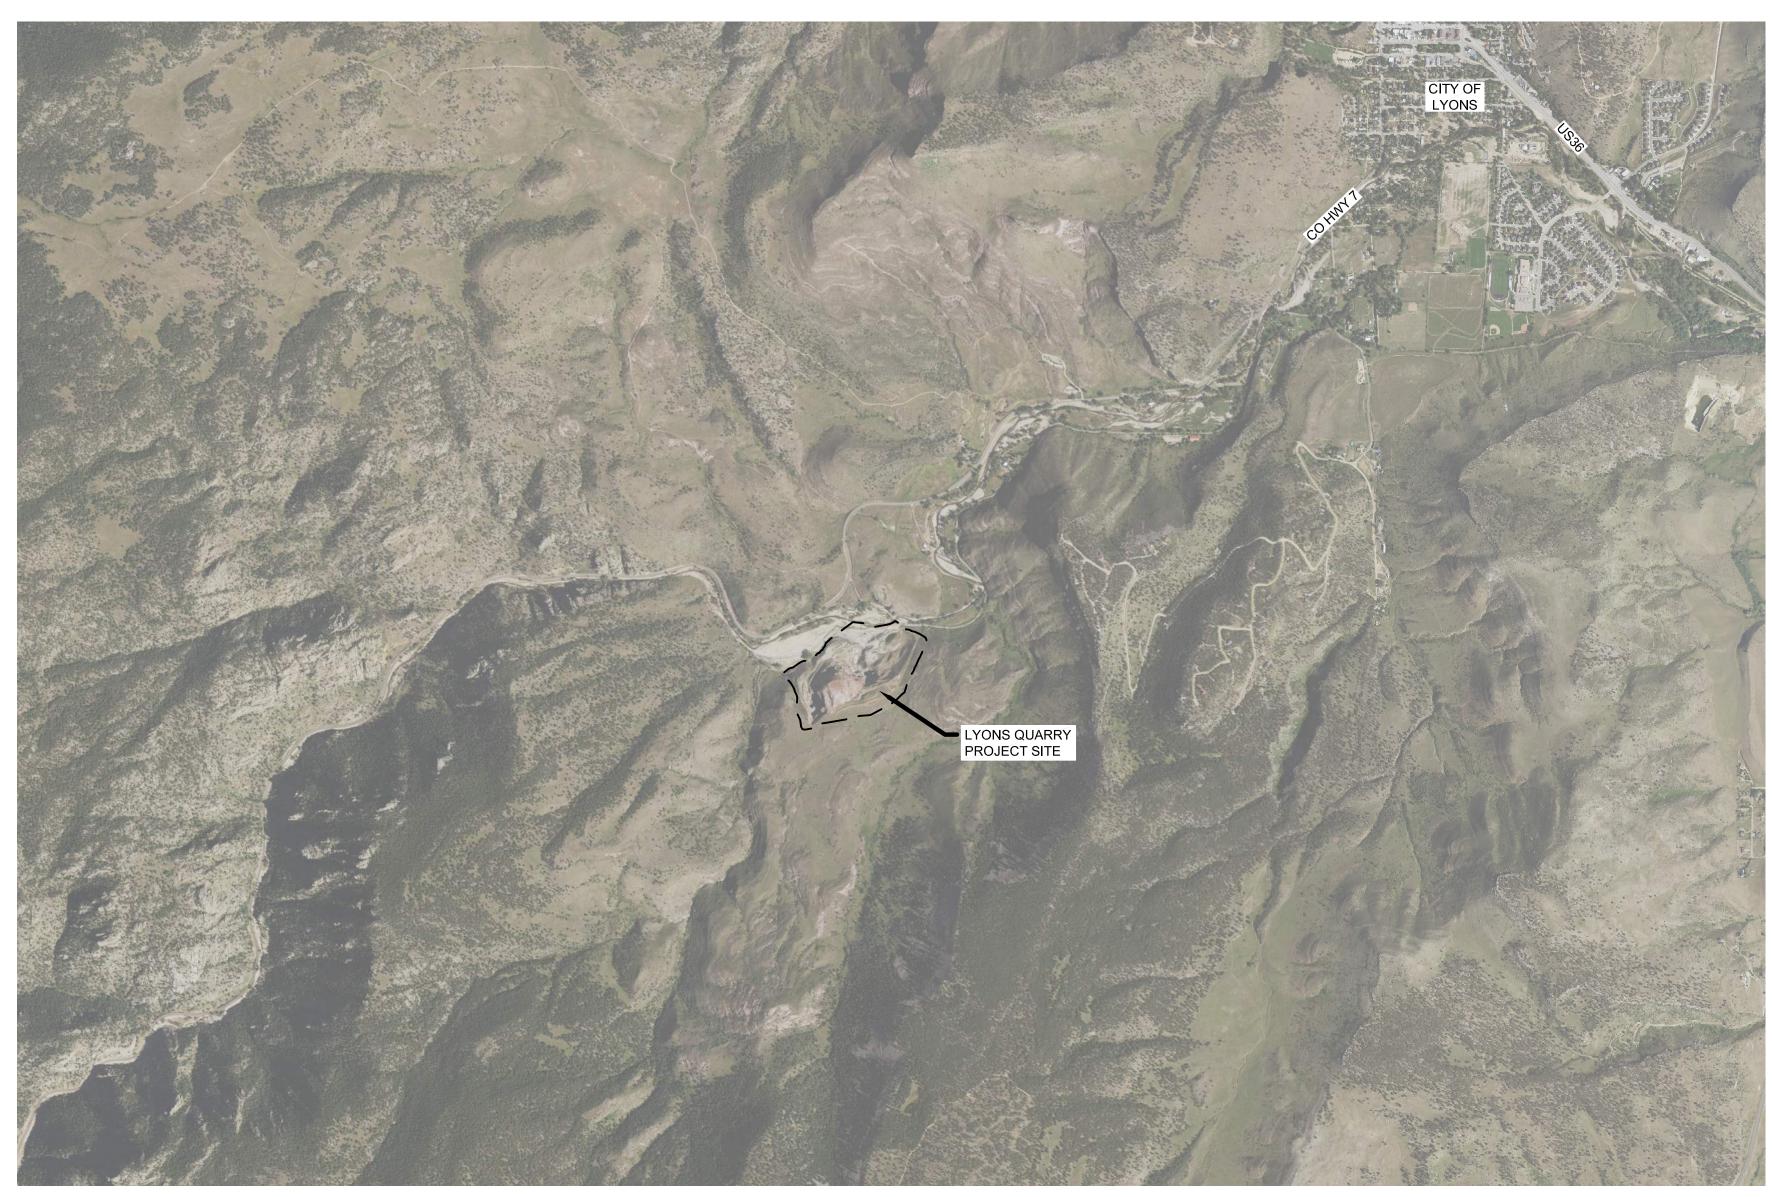

Attachment H.

Lyons Quarry
Reclamation Final
Design – Drawing Set



## AGGREGATE INDUSTRIES

# LYONS QUARRY RECLAMATION PROJECT



PROJECT VICINITY
SCALE: NTS

#### INDEX OF DRAWINGS

#### **GENERAL**

| 00G-01 | COVER & DRAWING INDEX                        |
|--------|----------------------------------------------|
| 00G-02 | GENERAL NOTES & LEGEND                       |
| 00G-03 | PLAN OF EXISTING CONDITIONS & SURVEY CONTROL |

### CIVIL

| 01C-01 | SITE ACCESS & STAGING AREAS                   |
|--------|-----------------------------------------------|
| 01C-02 | FLOODPLAIN SOIL REMOVAL AND SITE GRADING PLAN |
| 01C-03 | FINAL GRADING PROFILE, SECTION, & DETAILS     |
| 01C-04 | DRAINAGE & EROSION CONTROL PLAN               |

01C-05 SCOUR BERM SECTION & DETAILS
01C-06 DRAINAGE & EROSION CONTROL DETAILS
01C-07 DRAINAGE & EROSION CONTROL DETAILS
01C-08 OVERALL RECLAMATION PLAN & DETAILS

|       |           |