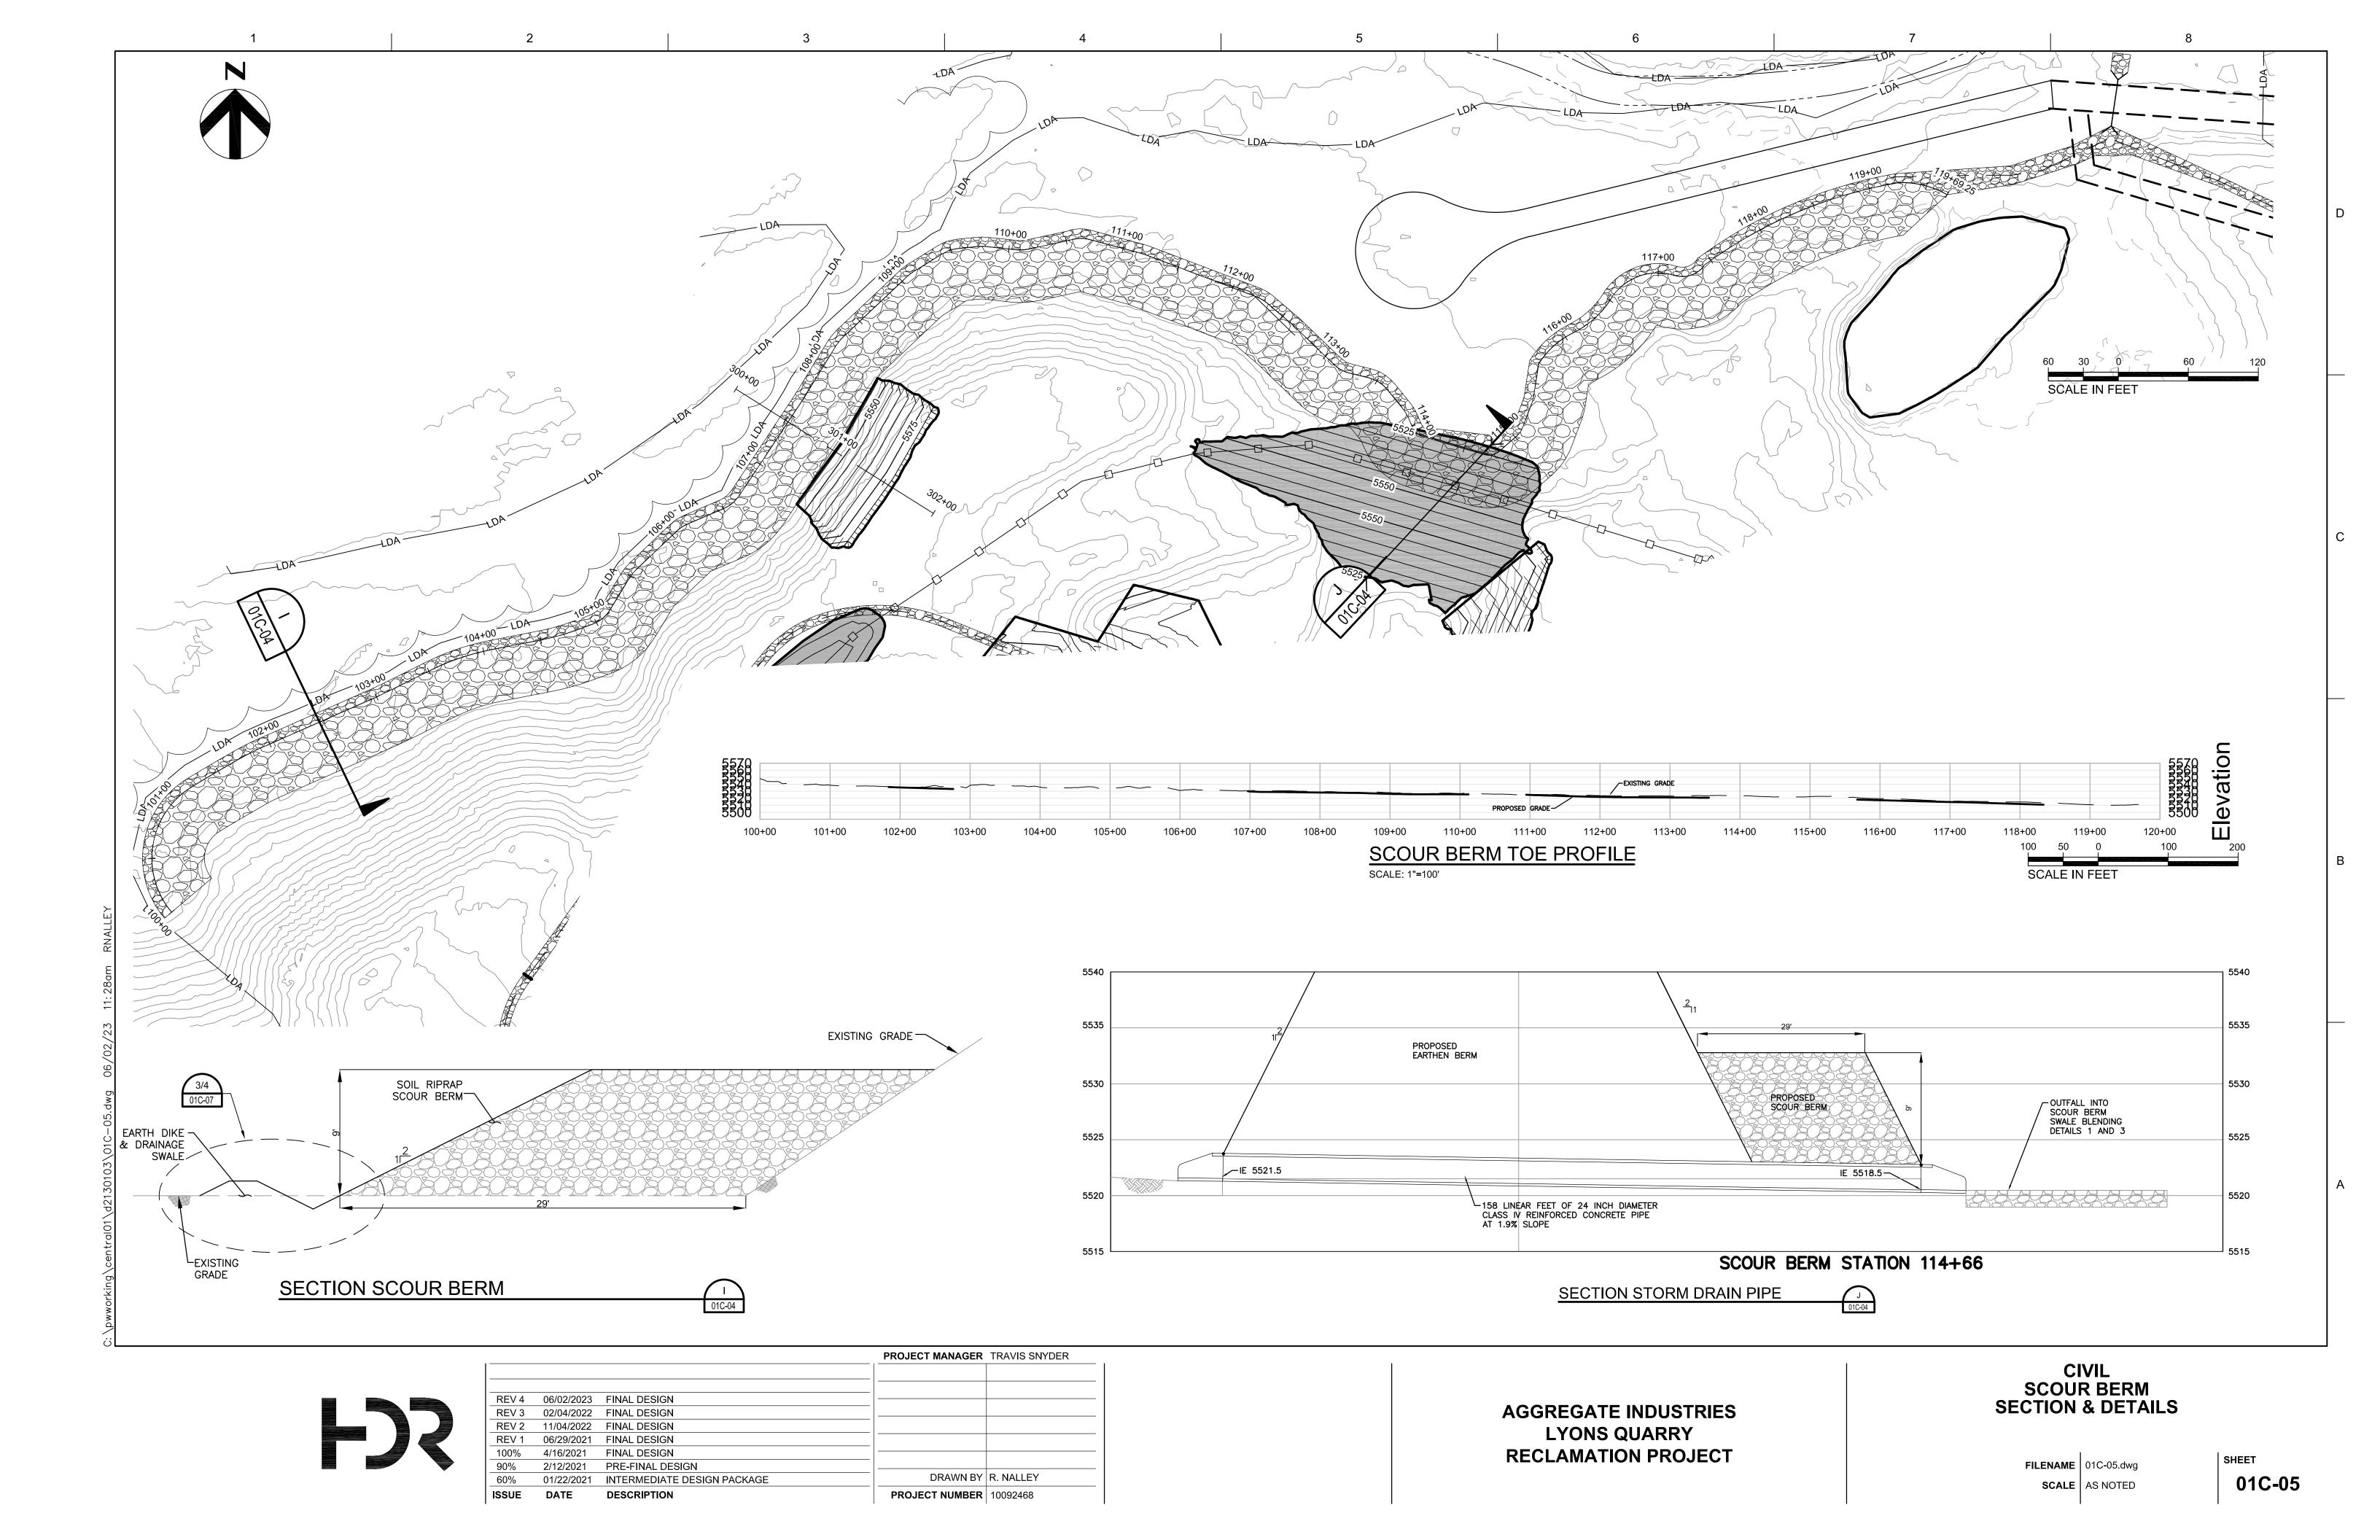

01C-05 SCOUR BERM SECTION & DETAILS
01C-06 DRAINAGE & EROSION CONTROL DETAILS
01C-07 DRAINAGE & EROSION CONTROL DETAILS
01C-08 OVERALL RECLAMATION PLAN & DETAILS

|       |           |                             | PROJECT MANAGER | PROJECT MANAGER TRAVIS SNYDER |  |
|-------|-----------|-----------------------------|-----------------|-------------------------------|--|
|       |           |                             |                 |                               |  |
|       |           |                             |                 |                               |  |
|       |           |                             |                 |                               |  |
| REV 2 | 6/02/2023 | FINAL DESIGN                |                 |                               |  |
| REV 1 | 6/29/2021 | FINAL DESIGN                |                 |                               |  |
| 100%  | 4/16/2021 | FINAL DESIGN                |                 |                               |  |
| 90%   | 2/12/2021 | PRE-FINAL DESIGN            |                 |                               |  |
| 60%   | 1/22/2021 | INTERMEDIATE DESIGN PACKAGE | DRAWN BY        | R. NALLEY                     |  |
| ISSUE | DATE      | DESCRIPTION                 | PROJECT NUMBER  | 10092468                      |  |