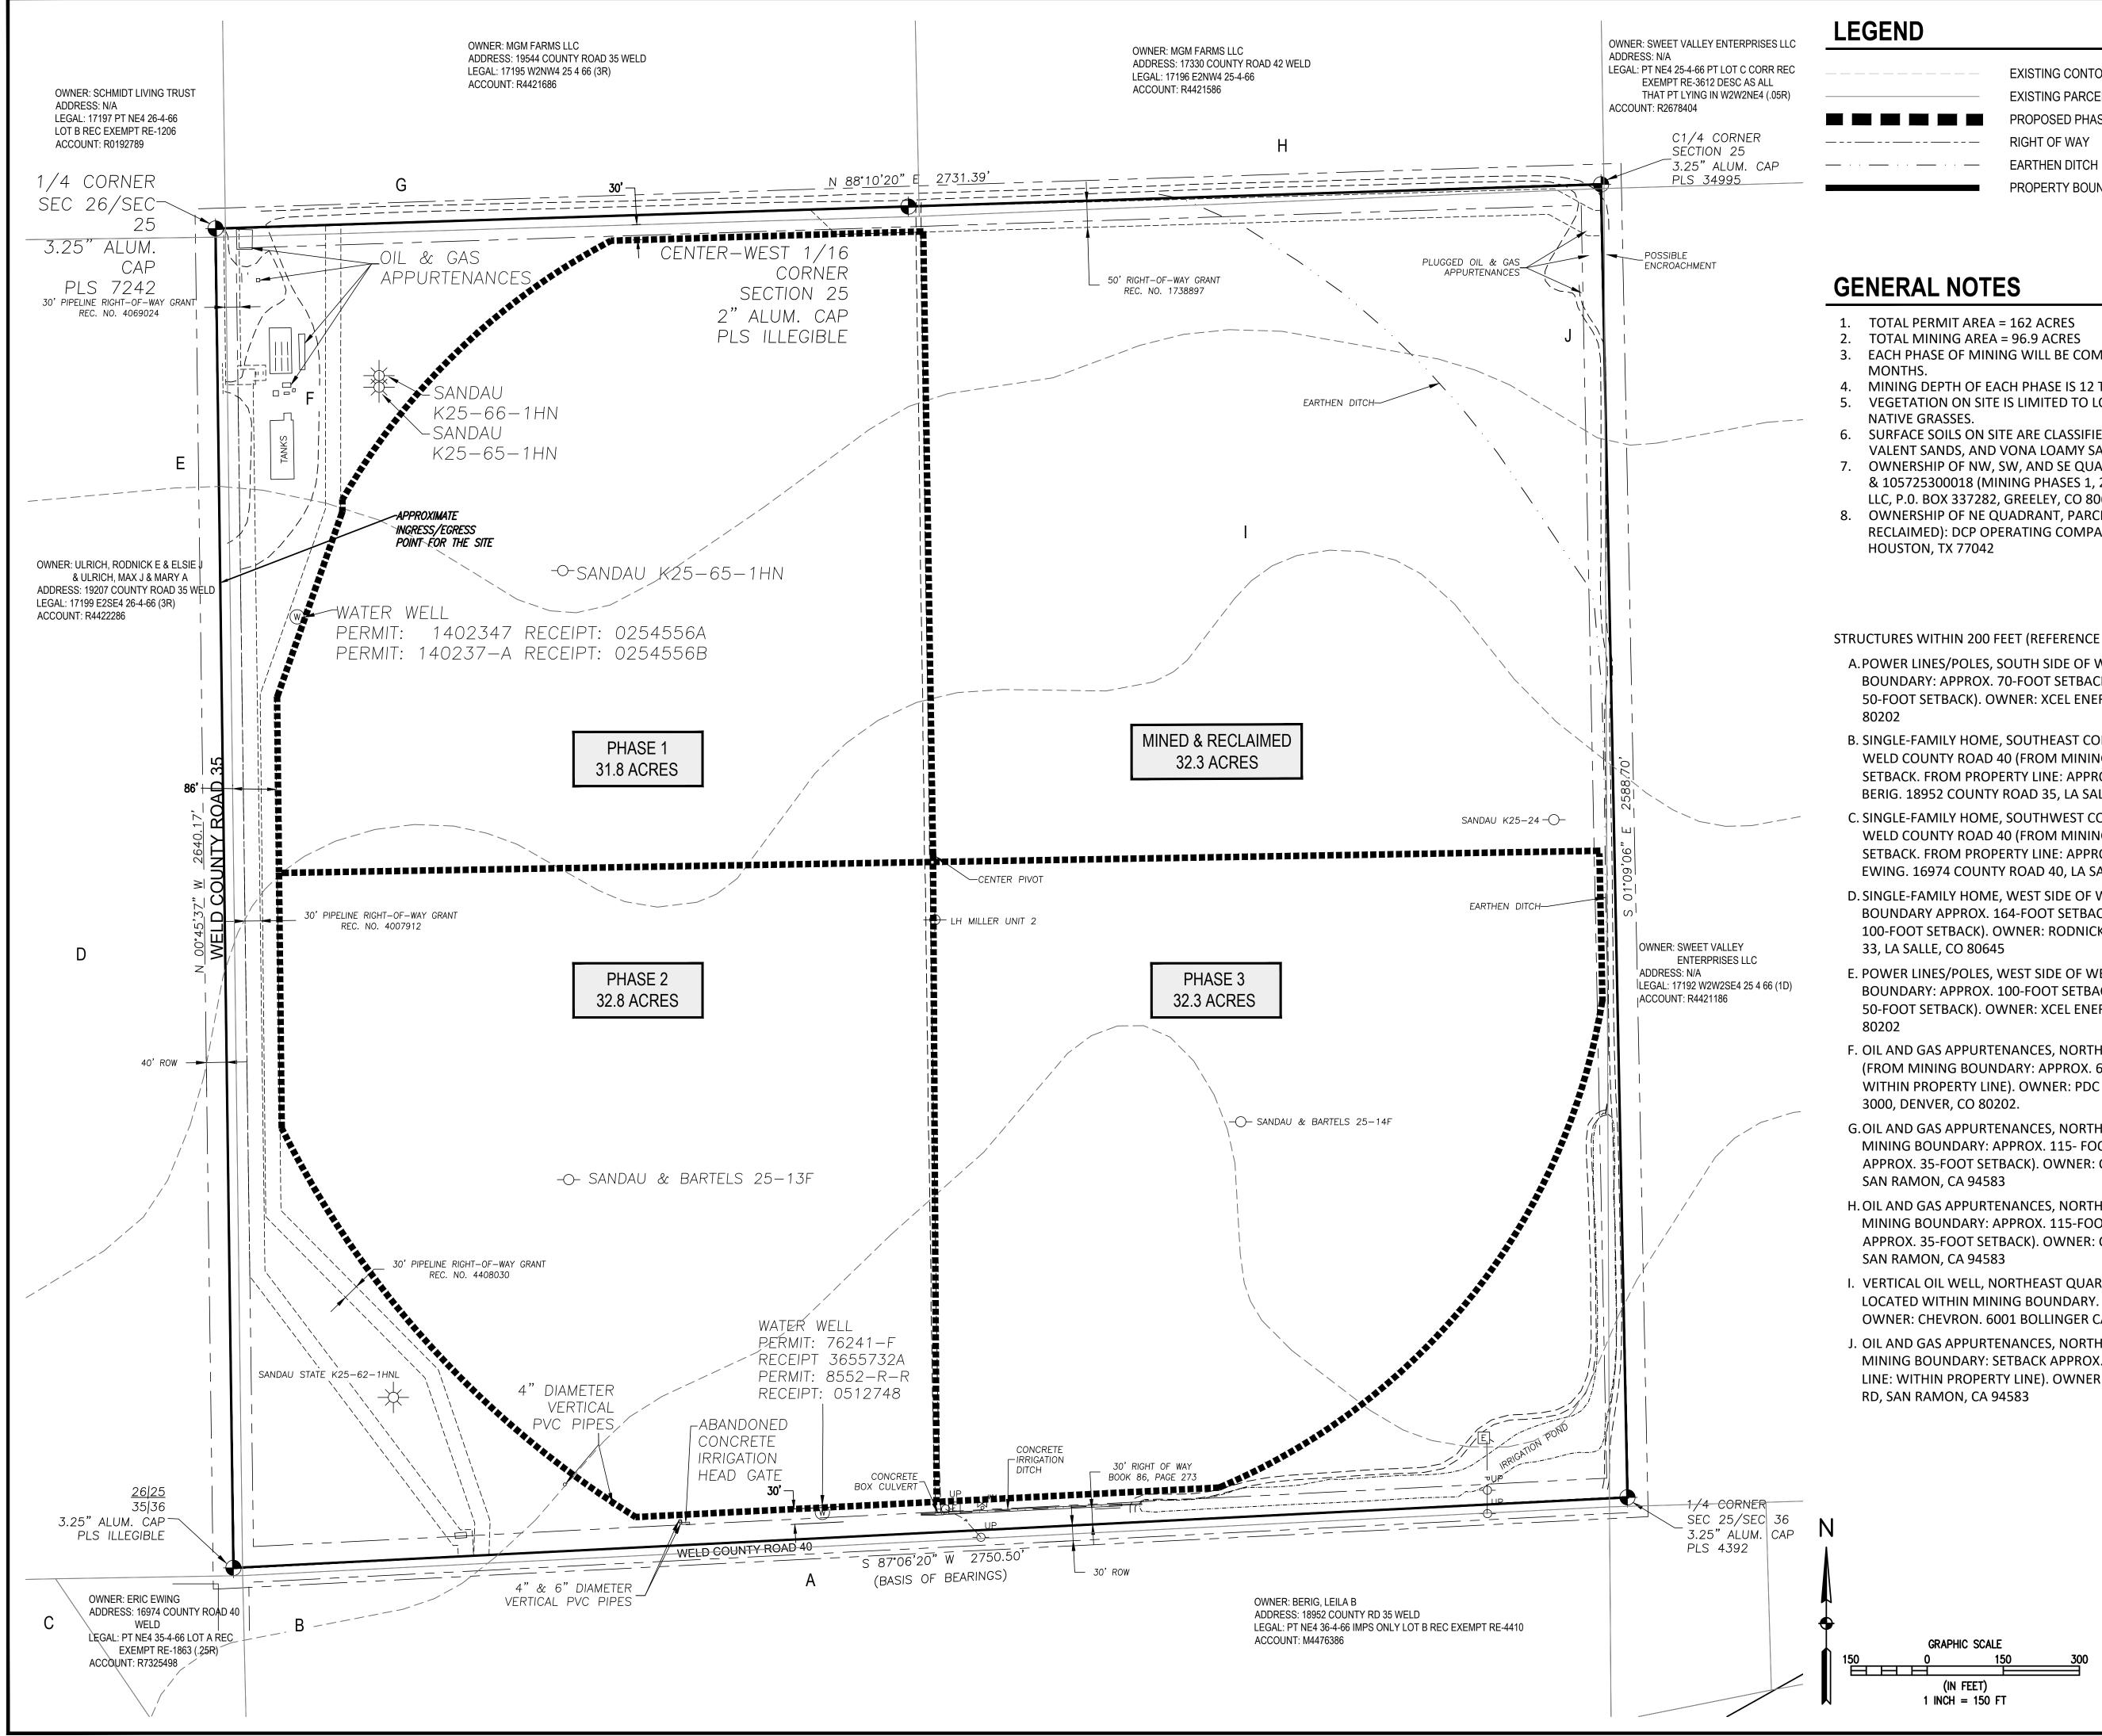

**EXISTING CONTOURS** EXISTING PARCEL BOUNDARY PROPOSED PHASE BOUNDARY **PROPERTY BOUNDARY** 

- 3. EACH PHASE OF MINING WILL BE COMPLETED WITHIN A PERIOD OF 12 TO 18
- MINING DEPTH OF EACH PHASE IS 12 TO 14 INCHES OF TOPSOIL. VEGETATION ON SITE IS LIMITED TO LOW SHRUBS WITH SPARSE AREAS OF
- SURFACE SOILS ON SITE ARE CLASSIFIED AS LOUP-BOEL LOAMY SANDS, VALENT SANDS, AND VONA LOAMY SAND.
- 7. OWNERSHIP OF NW, SW, AND SE QUADRANTS, PARCEL NOS. 105725300020 & 105725300018 (MINING PHASES 1, 2, AND 3): KORWELL LAND HOLDINGS LLC, P.O. BOX 337282, GREELEY, CO 80633
- 8. OWNERSHIP OF NE QUADRANT, PARCEL NO. 105725300019 (MINED & RECLAIMED): DCP OPERATING COMPANY LP, 2331 CITYWEST BLVD,

STRUCTURES WITHIN 200 FEET (REFERENCE LETTER ON MAP FOR LOCATION);

- A.POWER LINES/POLES, SOUTH SIDE OF WELD COUNTY ROAD 40 (FROM MINING BOUNDARY: APPROX. 70-FOOT SETBACK. FROM PROPERTY LINE: APPROX. 50-FOOT SETBACK). OWNER: XCEL ENERGY. 1800 LARIMER STREET, DENVER, CO
- B. SINGLE-FAMILY HOME, SOUTHEAST CORNER OF WELD COUNTY ROAD 35 AND WELD COUNTY ROAD 40 (FROM MINING BOUNDARY: APPROX. 565-FOOT SETBACK. FROM PROPERTY LINE: APPROX. 120-FOOT SETBACK). OWNER: LEILA BERIG. 18952 COUNTY ROAD 35, LA SALLE, CO 80645
- C. SINGLE-FAMILY HOME, SOUTHWEST CORNER OF WELD COUNTY ROAD 35 AND WELD COUNTY ROAD 40 (FROM MINING BOUNDARY: APPROX. 750-FOOT SETBACK. FROM PROPERTY LINE: APPROX. 200-FOOT SETBACK). OWNER: ERIC EWING. 16974 COUNTY ROAD 40, LA SALLE, CO 80645
- D. SINGLE-FAMILY HOME, WEST SIDE OF WELD COUNTY ROAD 35 (FROM MINING BOUNDARY APPROX. 164-FOOT SETBACK. FROM PROPERTY LINE: APPROX. 100-FOOT SETBACK). OWNER: RODNICK & ELISE ULRICH. 19401 COUNTY ROAD
- E. POWER LINES/POLES, WEST SIDE OF WELD COUNTY ROAD 35 (FROM MINING BOUNDARY: APPROX. 100-FOOT SETBACK. FROM PROPERTY LINE: APPROX. 50-FOOT SETBACK). OWNER: XCEL ENERGY. 1800 LARIMER STREET, DENVER, CO
- F. OIL AND GAS APPURTENANCES, NORTHWEST DRY CORNER OF THE PROPERTY (FROM MINING BOUNDARY: APPROX. 67-FOOT SETBACK. FROM PROPERTY LINE: WITHIN PROPERTY LINE). OWNER: PDC ENGERY. 1775 SHERMAN STREET, SUITE
- G.OIL AND GAS APPURTENANCES, NORTH OF NORTHEAST QUARTER (FROM MINING BOUNDARY: APPROX. 115- FOOT SETBACK. FROM PROPERTY LINE: APPROX. 35-FOOT SETBACK). OWNER: CHEVRON. 6001 BOLLINGER CANYON RD,
- H. OIL AND GAS APPURTENANCES, NORTH OF NORTHEAST QUARTER (FROM MINING BOUNDARY: APPROX. 115-FOOT SETBACK. FROM PROPERTY LINE: APPROX. 35-FOOT SETBACK). OWNER: CHEVRON. 6001 BOLLINGER CANYON RD,
- I. VERTICAL OIL WELL, NORTHEAST QUARTER OF THE PROPERTY (SETBACK: LOCATED WITHIN MINING BOUNDARY. WILL BE PLUGGED PRIOR TO MINING). OWNER: CHEVRON. 6001 BOLLINGER CANYON RD, SAN RAMON, CA 94583
- J. OIL AND GAS APPURTENANCES, NORTHEAST QUARTER OF THE PROPERTY (FROM MINING BOUNDARY: SETBACK APPROX. 300-FOOT SETBACK. FROM PROPERTY LINE: WITHIN PROPERTY LINE). OWNER: CHEVRON. 6001 BOLLINGER CANYON