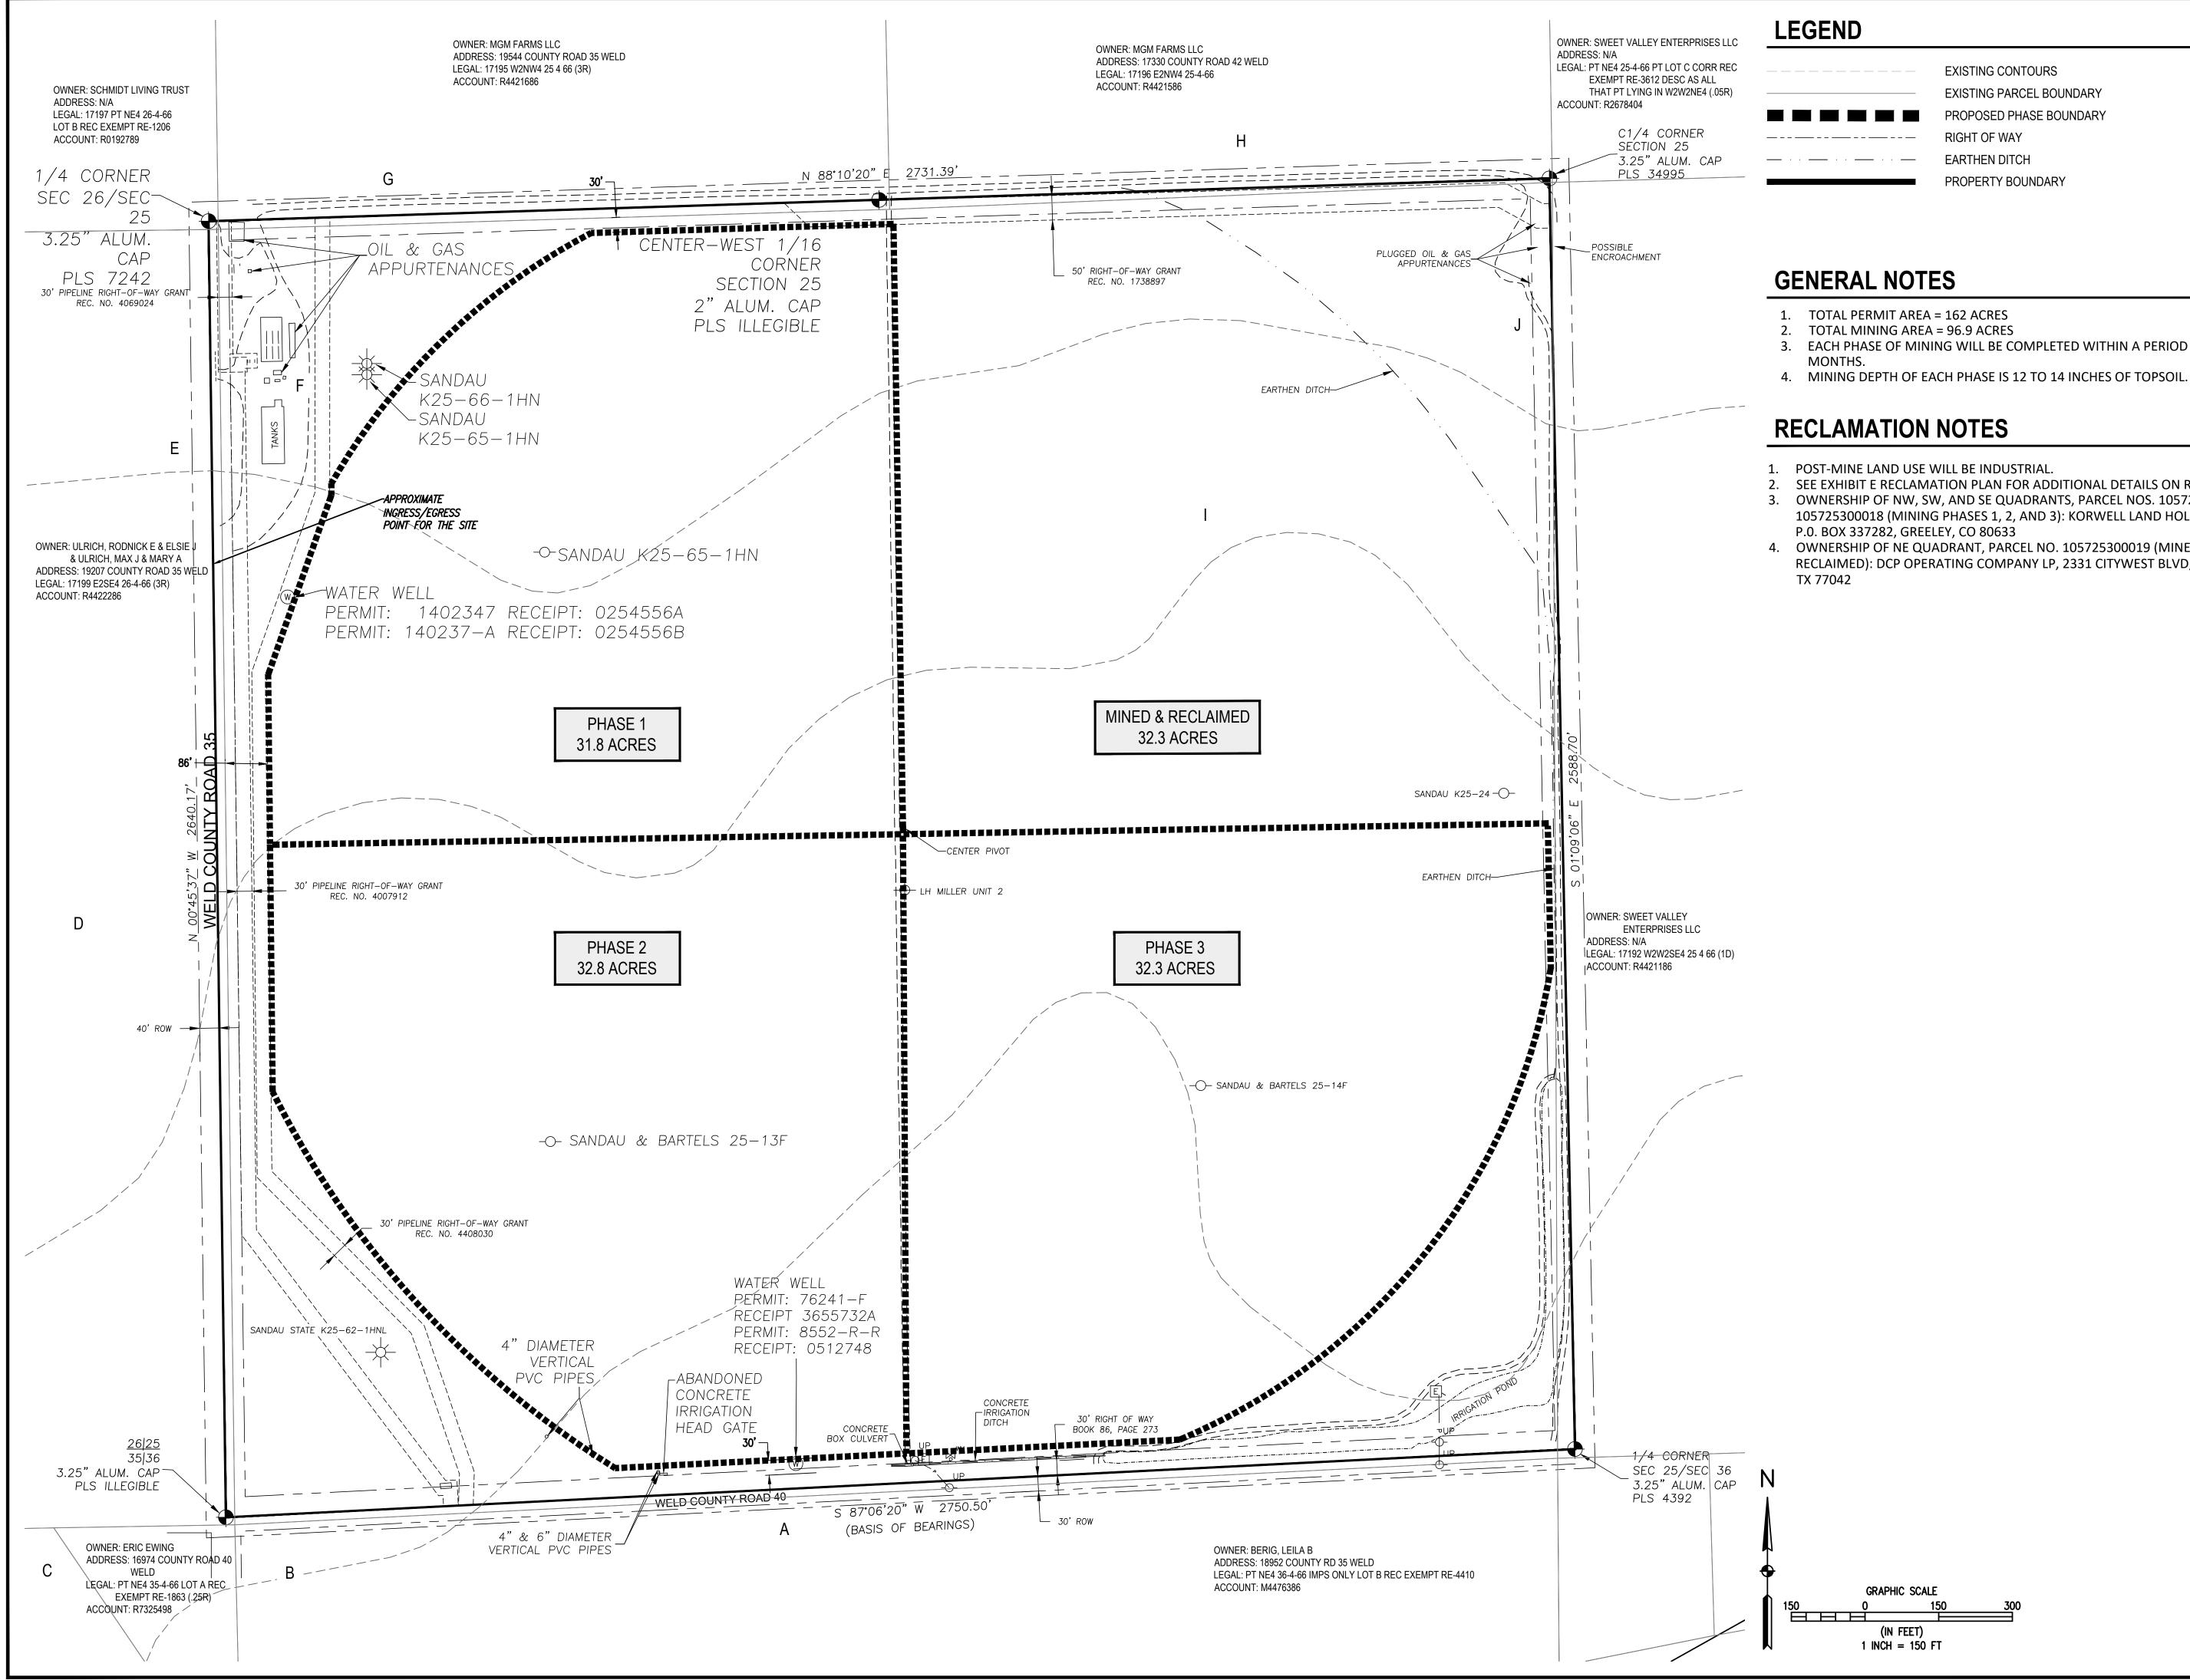

EXISTING CONTOURS EXISTING PARCEL BOUNDARY PROPOSED PHASE BOUNDARY PROPERTY BOUNDARY

- 3. EACH PHASE OF MINING WILL BE COMPLETED WITHIN A PERIOD OF 12 TO 18

- POST-MINE LAND USE WILL BE INDUSTRIAL.
- 2. SEE EXHIBIT E RECLAMATION PLAN FOR ADDITIONAL DETAILS ON RECLAMATION. 3. OWNERSHIP OF NW, SW, AND SE QUADRANTS, PARCEL NOS. 105725300020 & 105725300018 (MINING PHASES 1, 2, AND 3): KORWELL LAND HOLDINGS LLC,
- 4. OWNERSHIP OF NE QUADRANT, PARCEL NO. 105725300019 (MINED & RECLAIMED): DCP OPERATING COMPANY LP, 2331 CITYWEST BLVD, HOUSTON,