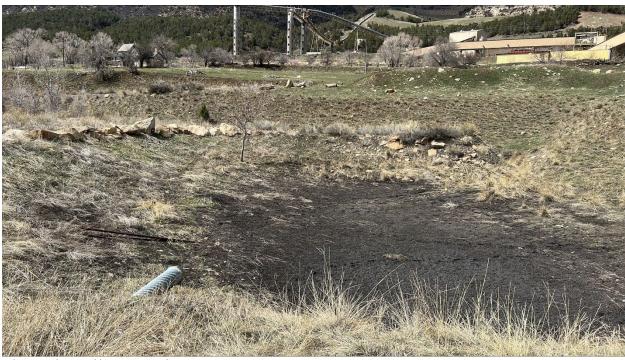

### **REVEGETATION – Rule 4.15**

Vegetative Cover; Timing:

The embankment above the railroad was stable, but some areas were quite sparsely vegetated, and much of the vegetation that was emerging appeared to be "whitetop" (AKA Hoary Cress).

### **PHOTOGRAPHS**

Figure 1: Sediment Pond

Figure 2: Dugout pond

Figure 3: Topsoil stockpile and railroad embankment

Figure 4: Sparse vegetation on railroad embankment

Figure 5: Lower pad

Figure 6: Temporary building