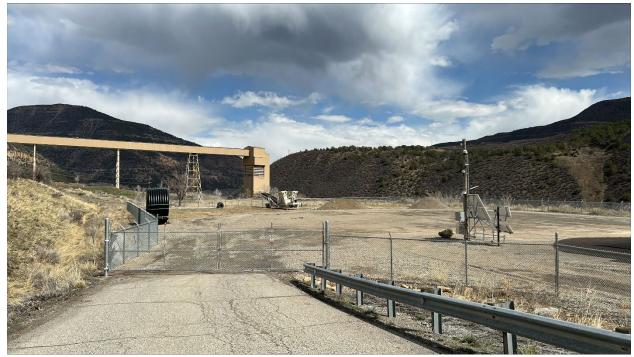

#### GENERAL MINE PLAN COMPLIANCE:

There was no activity on the lower pad. The temporary building was empty of sand. Some equipment was parked in the fenced area.

The two tenants on the upper pad were continuing with their activities.

### **PHOTOGRAPHS**

Figure 1: Sediment Pond

Figure 2: Dugout pond

Figure 3: Topsoil stockpile and railroad embankment

Figure 4: Sparse vegetation on railroad embankment

Figure 5: Lower pad

Figure 6: Temporary building