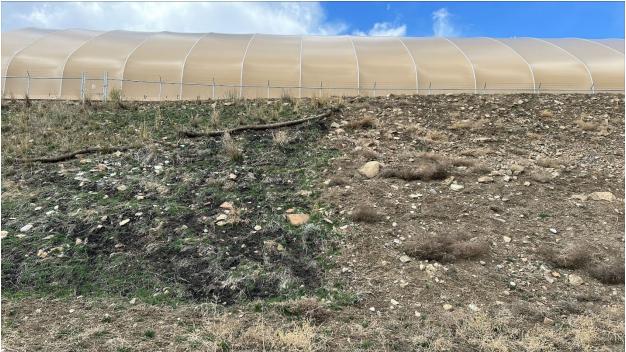

### **REVEGETATION – Rule 4.15**

Vegetative Cover; Timing:

The embankment above the railroad was stable, but some areas were quite sparsely vegetated, and much of the vegetation that was emerging appeared to be "whitetop" (AKA Hoary Cress).

### **PHOTOGRAPHS**

Figure 1: Sediment Pond

Figure 2: Dugout pond

Figure 3: Topsoil stockpile and railroad embankment

Figure 4: Sparse vegetation on railroad embankment

Figure 5: Lower pad

Figure 6: Temporary building