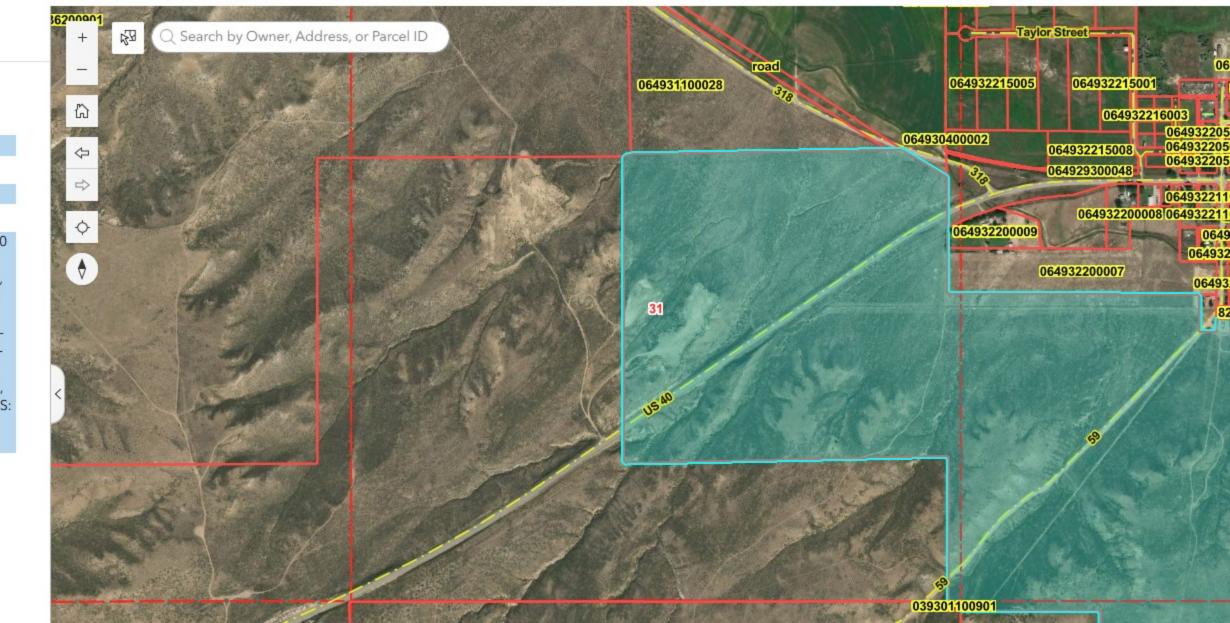

1. Pursuant to Rule 4.17.1, the Surety Release Application is missing the requirement of Rule 4.17.1(2), "The Operator shall include in the notice to the Office the names and addresses and phone numbers of all owners of record to the affected land". According to the Moffat County Accessor website (screenshots attached below) the owners of record of the affected land are the BLM and State of Colorado. Please provide an updated page 2 of the Surety Release application which includes the names and addresses of these entities.