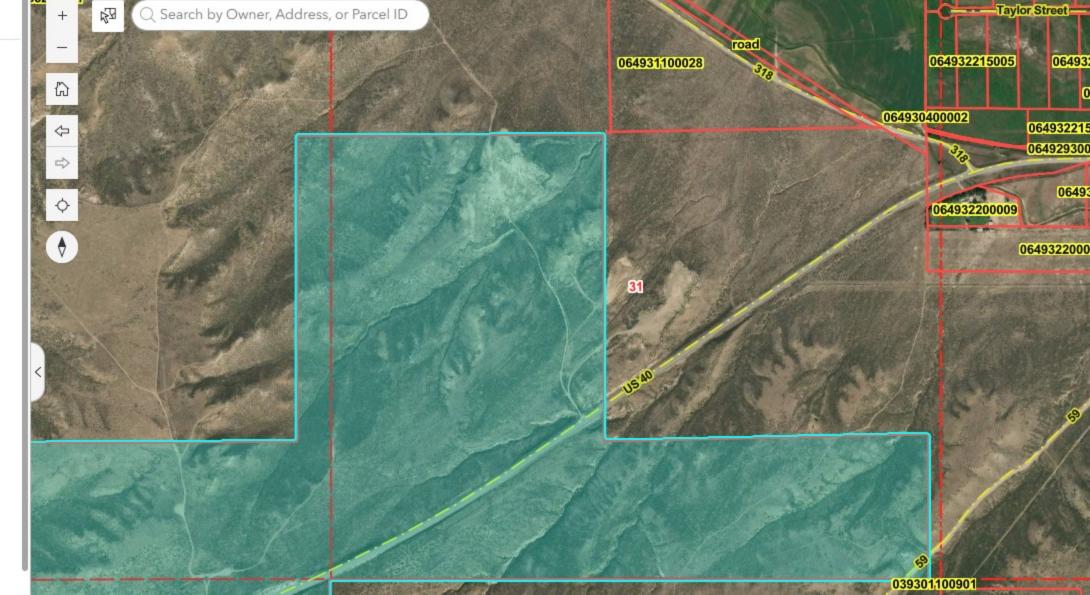

1. Pursuant to Rule 4.17.1, the Surety Release Application is missing the requirement of Rule 4.17.1(2), "The Operator shall include in the notice to the Office the names and addresses and phone numbers of all owners of record to the affected land". According to the Moffat County Accessor website (screenshots attached below) the owners of record of the affected land are the BLM and State of Colorado. Please provide an updated page 2 of the Surety Release application which includes the names and addresses of these entities.

## 362nnan1 Parcel Information 陷 Q Search by Owner, Address, or Parcel ID road 064931100028 Tax Information 6 **Parcel Number** 039301100901 $\Diamond$ **Account Number** R001782 $\Rightarrow$ UNITED STATES OF Owner **AMERICA** 0 **Owner Address** S: 1 T: 11N R: 99W ALL S: • 2 T: 11N R: 99W ALL S: 3 T: 11N R: 99W ALL S: 4 T: 11N R: 99W ALL S: 5 T: 11N R: 99W ALL S: 6 T: 11N R: 99W ALL S: 7 T: 11N R: 99W ALL S: 8 T:

11N R: 99W ALL S: 9 T: 11N R: 99W ALL S: 10 T: 11N R: 99W ALL S: 11 T: 11N R: 99W ALL S: 12 T: 11N R: 99W ALL S: 13 T: 11N R: 99W ALL S: 14 T: 11N R: 99W ALL S: 15 T: 11N R: 99W ALL S: 16 T: 11N R: 99W ALL S: 17 T: 11N R: 99W ALL S: 18 T: 11N R: 99W ALL S: 19 T: 11N R: 99W ALL S: 20 T: 11N R: 99W ALL S: 21 T: Legal Description