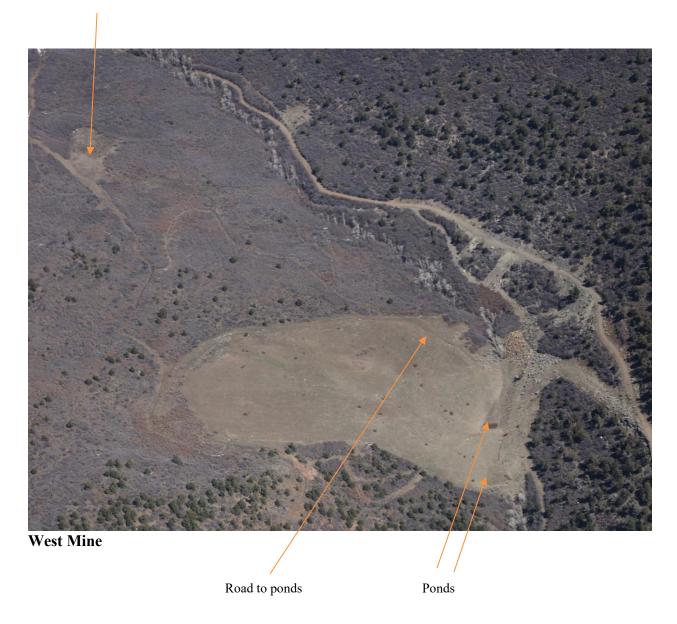

The ponds at the West Mine were dry or mostly dry. No erosion or other problems were seen with the embankments or other portions of these ponds. No other ponds were inspected.

#### RECLAMATION SUCCESS - Rule 4.15, Rule 3:

The West Mine was inspected, including the area near the creek, the road to the creek, and the West Mine Fan area. No erosion or other problems were identified.