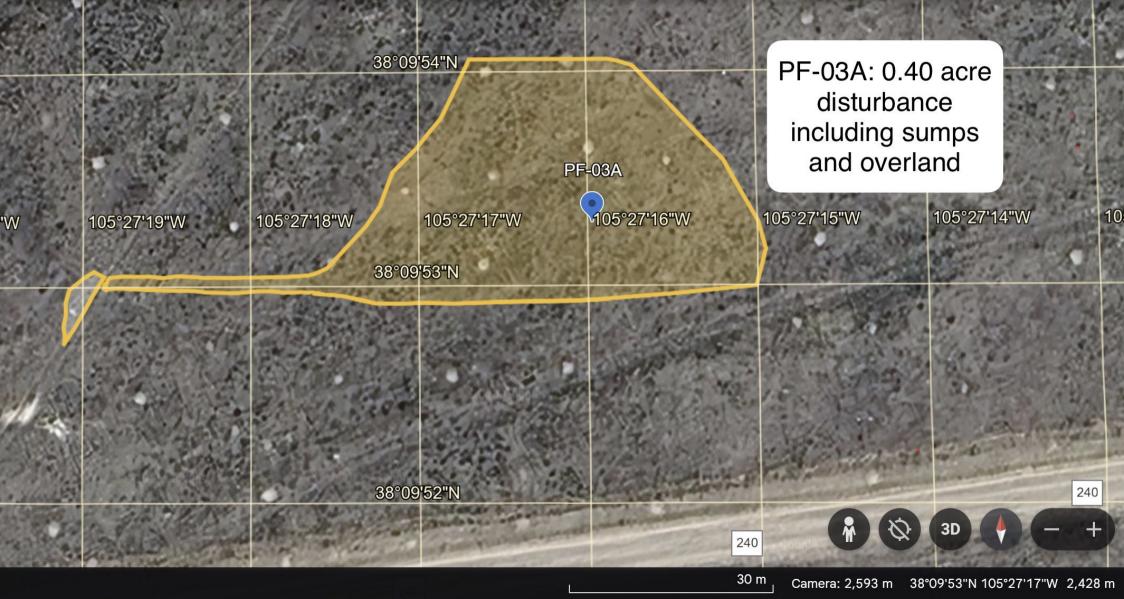

In response to your letter dated 3-12-2025, I am responding to the questions in your letter of the above date.

- We finished drilling on 3-7-2025 and the drill crew left the site on 3-21-2025 after surface reclamation (seeding is planned to be done during April).
- The drill hole is located at UTM coordinates 4460215, 4224181 (NAD 83). The area disturbed
  was measured to be 0.4 acres, instead of the estimated disturbance in the NOI of 0.25 acres.
  This was in part due to less field supervision than expected. A map is attached as well as a
  close air-photo of the immediate vicinity of the hole and the actual reclamation costs
  excluding the final grading and seeding. The time for the reclamation was longer than needed
  as de-watering of the sumps took longer than usual.
- No artesian flow was encountered.
- (i)The hole was abandoned using the drill string as a tremie pipe. Displacing the rod volume while pulling the rods and pumping a 35% by volume bentonite slurry (Groutwell DF) with a mash funnel viscosity of 68 from the bottom of the hole 3752 feet Beneath Ground Level to 20 feet B.G.L. and was capped using Portland neat cement (6.5 Gallon of water per sack of cement). The top 1 foot is natural top soil.
- The final report will be filed after seeding is completed.

## 3 attachments

PF-03A\_Disturbance\_Map\_10Mar25.jpeg 492K

Godbe Drilling Invoice #3 Viscount Mining Corp Passiflora Westcliffe CO 2025 Abandonment and Reclamation (1).xls

817K

TOPO LOCATION MAP.pdf 1267K