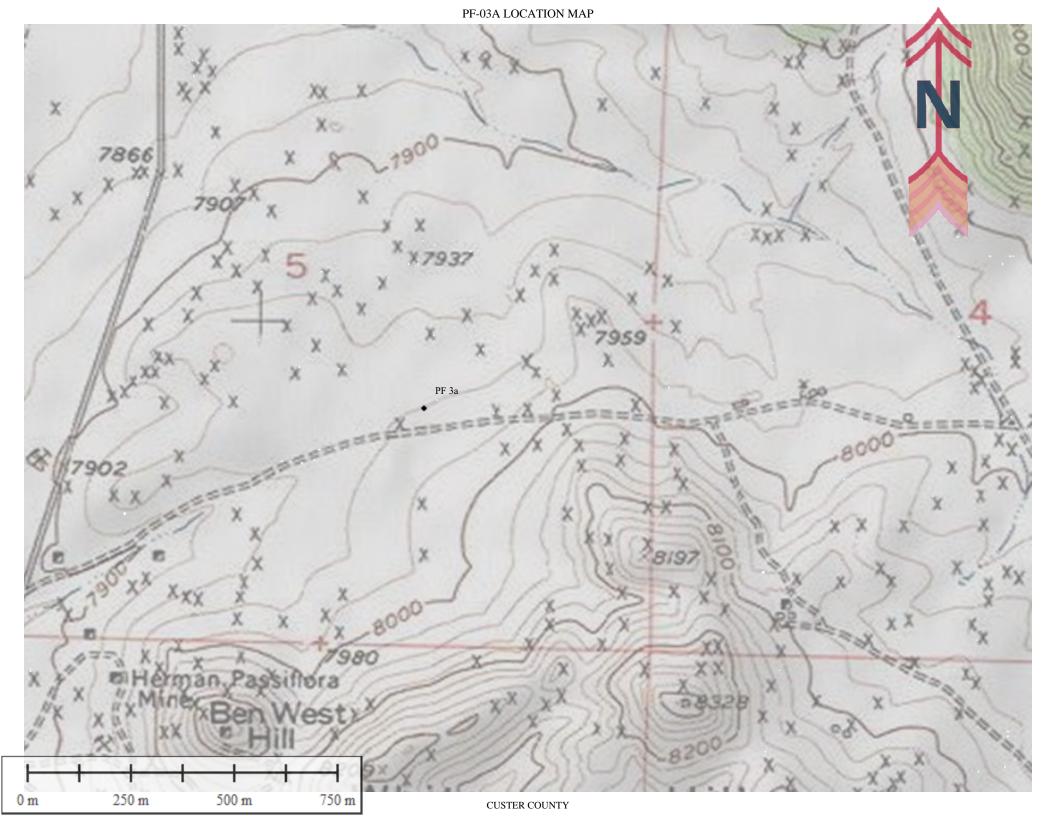

## 3 attachments

PF-03A\_Disturbance\_Map\_10Mar25.jpeg 492K

Godbe Drilling Invoice #3 Viscount Mining Corp Passiflora Westcliffe CO 2025 Abandonment and Reclamation (1).xls

817K

TOPO LOCATION MAP.pdf 1267K