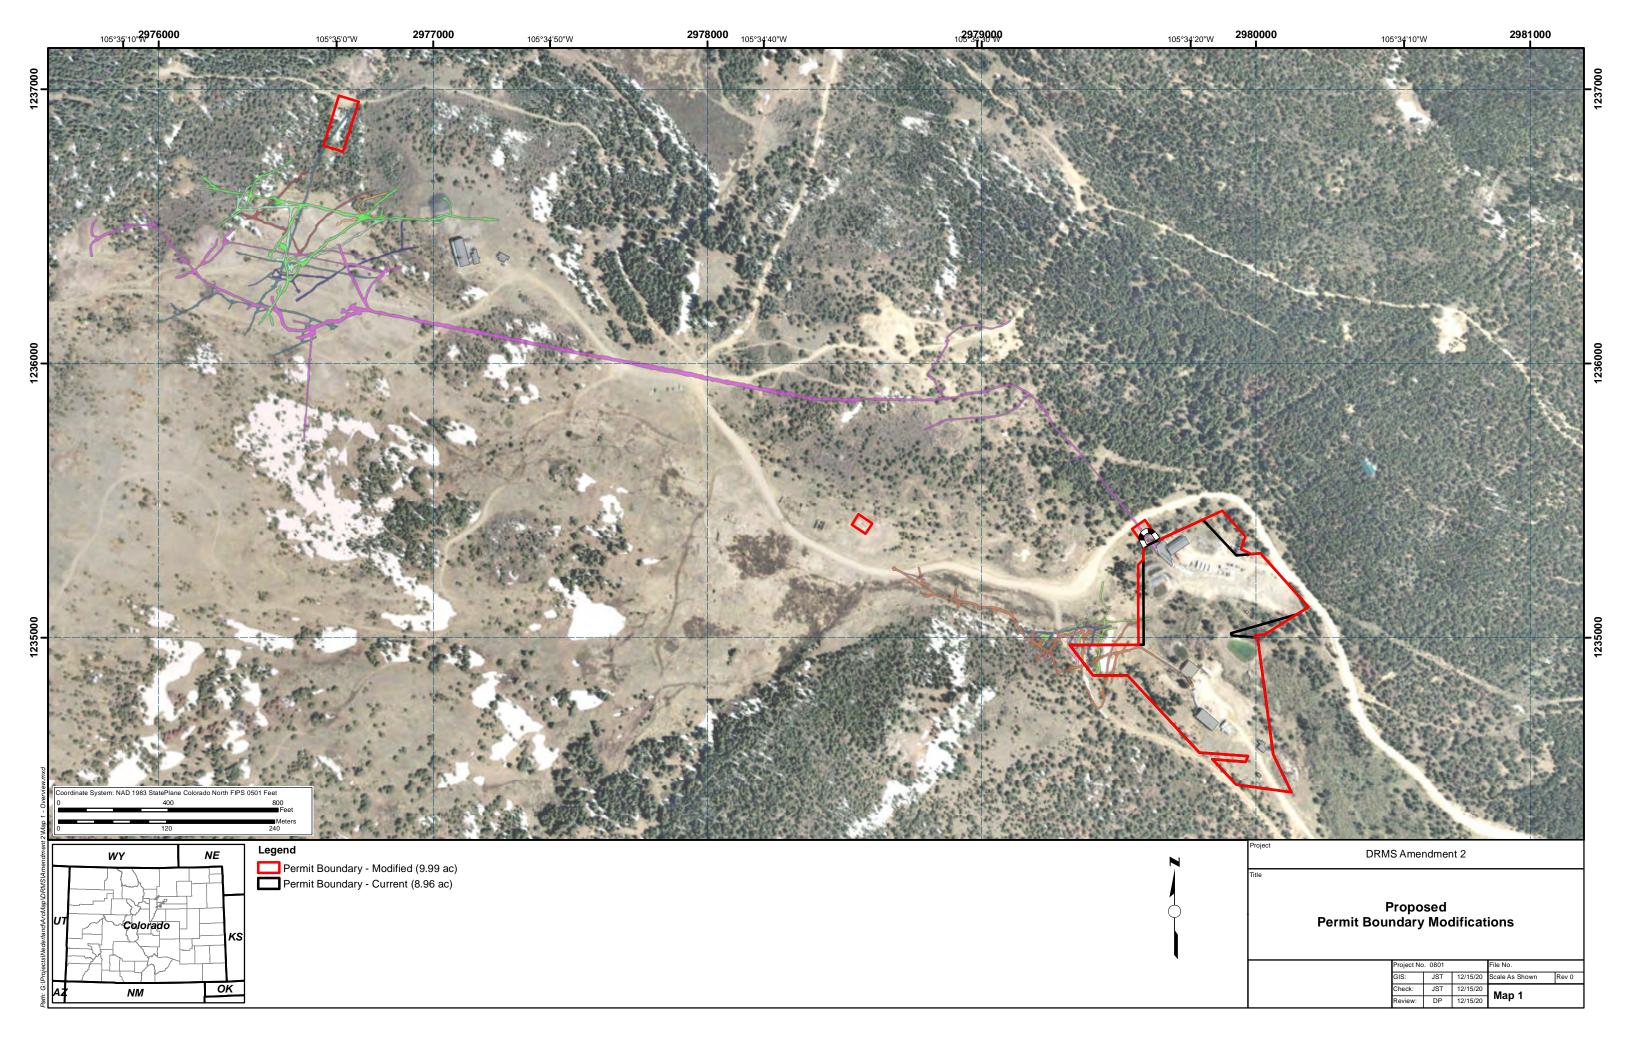

ord to even stay in my beloved state (Colorado) when I retire, because of how it has crushed me financially. PLEASE don't allow more mining in that area.

### Permitting Action Comment/Objection is Regarding

New Permit Change to Existing Permit

Permit Number \* (?)

Enter a valid permit number

M1977410

## County \*

Colorado County where the proposed operation is located

#### Boulder

Enter one county only

#### Site Name

Cross Mine Nederland, Co

#### Permittee/Operator Name

Grand Island Resources (GIR)

## ADDITIONAL INFORMATION

Are there supporting photos, maps, or documents you wish to upload?\*

Yes No

## **Upload Supporting Documents**

Maximum of 5 files can be uploaded and each file size must be 10mb and under, PDF, JPG, and PNG formats only

M1977410\_24 Nov.pdf

2.84MB





## CONTACT INFORMATION

You are providing a comment or objection to the public record of a permitting action currently under review by the Division of Reclamation, Mining and Safety. This form is not intended for reporting of possible violations or illegal activity.

Please note that this form is processed through an automated workflow, and forms with incomplete or erroneous permit, permitting action, or county information may be rejected by the automated process.

Comments/objections should pertain to the Rules and Regulations of the Colorado Mined Land Reclamation Board for the Extraction of Construction Materials or Rules and Regulations of the Colorado Mined Land Reclamation Board for Hard Rock, Metal or Designated Mining Operations. Objections and Comments must pertain to issues w