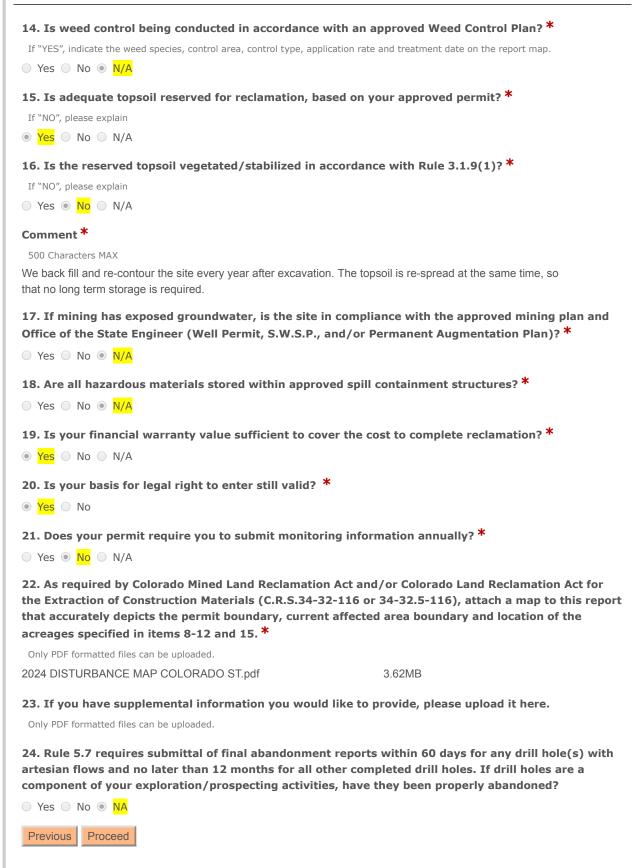

# Annual Report Questions

| Annual Report Questions                                                                                                                                                                                                                                                                                                                                             |  |  |  |  |
|---------------------------------------------------------------------------------------------------------------------------------------------------------------------------------------------------------------------------------------------------------------------------------------------------------------------------------------------------------------------|--|--|--|--|
| Information contained in this report is required and will be reviewed by the Division upon receipt and prior to the next compliance inspection of the site. If, while completing this report, you learn that your site is not in compliance with the rules and the act, it is advisable that the issues be rectified promptly to avoid possible enforcement action. |  |  |  |  |
| <ul> <li>1. Is the site identification sign posted in accordance with Rule 3.1.12(1). *</li> <li>No</li> </ul>                                                                                                                                                                                                                                                      |  |  |  |  |
| <ul> <li>2. Is the affected area boundary clearly marked in accordance with Rule 3.1.12(2). *</li> <li>Yes No</li> </ul>                                                                                                                                                                                                                                            |  |  |  |  |
| <ul> <li>3. Is the mine site in final reclamation (all material extraction and stockpile removal is complete)? *</li> <li>If "YES," please note time limits related to completion of reclamation, Rule 3.1.3.</li> <li>Yes <a>No</a></li> </ul>                                                                                                                     |  |  |  |  |
| 4. Please enter the date of last activity at the mine (excavation, processing or hauling). Or, if activity has not yet begun, please indicate so.*                                                                                                                                                                                                                  |  |  |  |  |
| No activity yet <sup>(e)</sup> Yes, activity has begun 8/21/2024                                                                                                                                                                                                                                                                                                    |  |  |  |  |
| <ul> <li>5. Does the mine operate more than 180 days per year? *</li> <li>If "NO", please review Rule 1.13 to assure that your mine is in compliance.</li> <li>Yes  <ul> <li>No</li> </ul> </li> </ul>                                                                                                                                                              |  |  |  |  |
| 6. Has this mine been granted approval of TEMPORARY CESSATION Status? *                                                                                                                                                                                                                                                                                             |  |  |  |  |
| 7. Has this mine been granted approval for INTERMITTENT OPERATION? * (?) <ul> <li>Yes</li> <li>No</li> </ul>                                                                                                                                                                                                                                                        |  |  |  |  |
| For the following questions, please note that numeric values must include one decimal place, such as "0.0" for zero acres, or 10.2 instead of 10.23.                                                                                                                                                                                                                |  |  |  |  |
| 8. Number of acres currently affected (mining + incomplete and or unreleased reclamation). * $(?)$<br>1.6                                                                                                                                                                                                                                                           |  |  |  |  |
| <b>9. Number of acres that were newly affected during the current report year *</b> (?)<br>0.6                                                                                                                                                                                                                                                                      |  |  |  |  |
| <b>10.</b> Number of acres that were reclaimed during the current report year. <b>*</b> (?)<br>0.6                                                                                                                                                                                                                                                                  |  |  |  |  |
| 11. Estimated new acreage to be affected in the next report year. * (?)<br>1.0                                                                                                                                                                                                                                                                                      |  |  |  |  |
| <ul> <li><b>12. Estimated acres to be reclaimed in the next report year.</b> * (?)</li> <li>1.0</li> </ul>                                                                                                                                                                                                                                                          |  |  |  |  |
| 13. Total acres in various stages of reclamation, since permitted mining activities began:                                                                                                                                                                                                                                                                          |  |  |  |  |
| Total acres backfilled * (?)                                                                                                                                                                                                                                                                                                                                        |  |  |  |  |

```
Total acres graded * (?)

1.6

Total acres seeded with approved mix * (?)

1.6

Seed Application Method *

Broadcast seeding

Total acres fertilized with aproved fertilizer * (?)

0.6

Fertilizer Application Method *

Hand spread

Total acres with topsoil replaced * (?)

1.6

Topsoil replacement depth (in.) * (?)

3.0

Total acres mulched with approved mulch * (?)
```

0.0