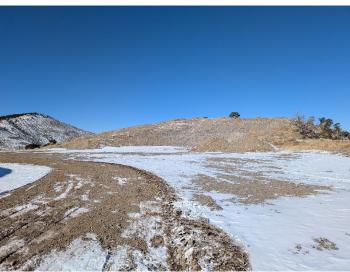

Adequate mine identification signage was noted at the entrance to the site.

The affected area was marked by posts that were clearly visible and adequate to delineate the affected area boundary.

Mining was not active during this inspection and there was no equipment on site. Several stockpiles of crushed gravel were located within the pit, at the southern end.

No problems related to disturbance of the prevailing hydrologic balance were noted. The operation has not exposed groundwater. Stormwater berms around the disturbance area are well maintained.

Disturbance is contained within the permit area. Mining appears to be occurring in accordance with the approved Mining Plan. There was no highwall observed during this inspection. The knob of material at the northwest end of the pit has been left at an approximate 2H:1V slope. The slope on the east side of the pit has also been left at an approximate 2H:1V slope. No stability concerns were noted. No erosional concerns were noted.