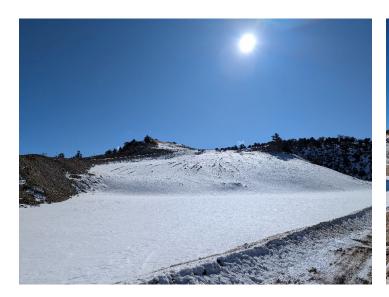

Adequate mine identification signage was noted at the entrance to the site.

The affected area was marked by posts that were clearly visible and adequate to delineate the affected area boundary.

Mining was not active during this inspection and there was no equipment on site. Several stockpiles of crushed gravel were located within the pit, at the southern end.

No problems related to disturbance of the prevailing hydrologic balance were noted. The operation has not exposed groundwater. Stormwater berms around the disturbance area are well maintained.

Disturbance is contained within the permit area. Mining appears to be occurring in accordance with the approved Mining Plan. There was no highwall observed during this inspection. The knob of material at the northwest end of the pit has been left at an approximate 2H:1V slope. The slope on the east side of the pit has also been left at an approximate 2H:1V slope. No stability concerns were noted. No erosional concerns were noted.