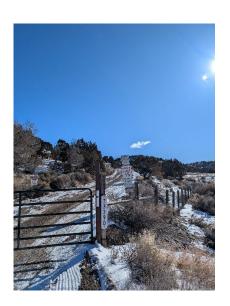

Adequate mine identification signage was noted at the entrance to the site.

The affected area was marked by posts that were clearly visible and adequate to delineate the affected area boundary.

Mining was not active during this inspection and there was no equipment on site. Several stockpiles of crushed gravel were located within the pit, at the southern end.