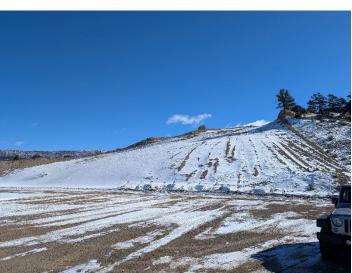

No problems related to disturbance of the prevailing hydrologic balance were noted. The operation has not exposed groundwater. Stormwater berms around the disturbance area are well maintained.

Disturbance is contained within the permit area. Mining appears to be occurring in accordance with the approved Mining Plan. There was no highwall observed during this inspection. The knob of material at the northwest end of the pit has been left at an approximate 2H:1V slope. The slope on the east side of the pit has also been left at an approximate 2H:1V slope. No stability concerns were noted. No erosional concerns were noted.