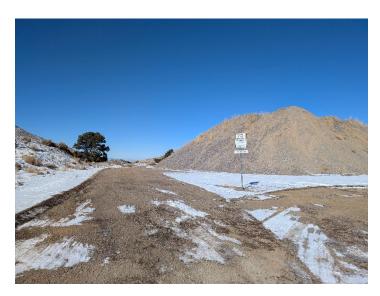

Adequate mine identification signage was noted at the entrance to the site.

The affected area was marked by posts that were clearly visible and adequate to delineate the affected area boundary.

Mining was not active during this inspection and there was no equipment on site. Several stockpiles of crushed gravel were located within the pit, at the southern end.