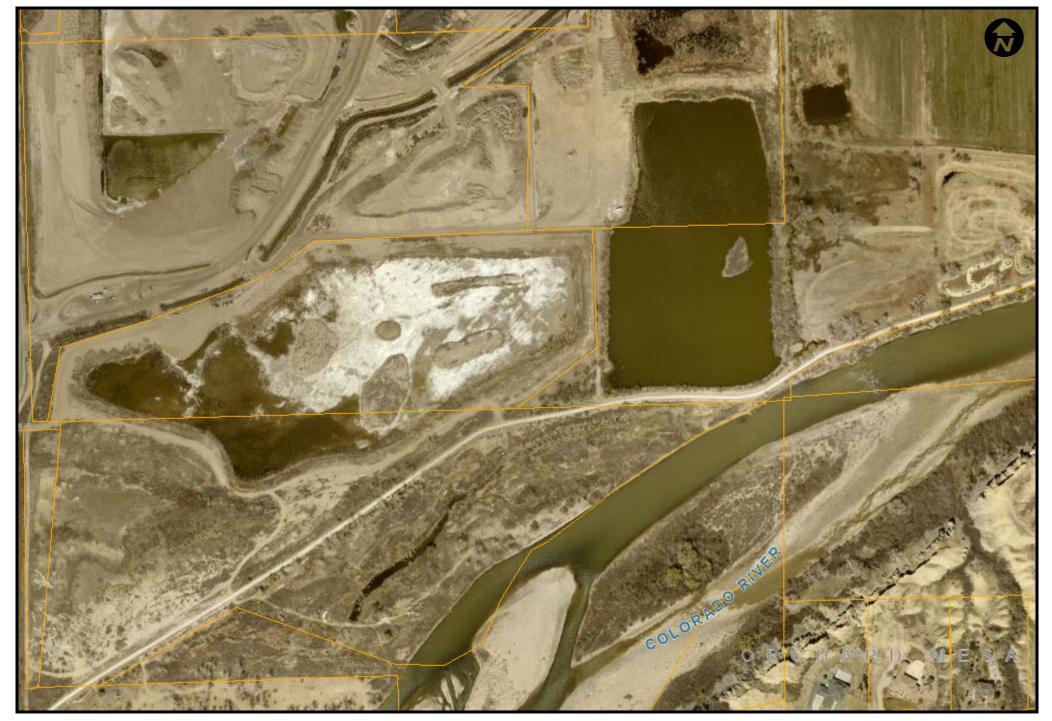

Mesa County Map

The Gapyraphic Information System (GIS) and its components are designed as a source of reference for answering inquiries, for planning and for modeling GISs into intended or does not replace legal description information in the chain of title and other information contained in drifical government records such as the County Clerk and Recorders office or the courts. In addition, the representations of location in this GIS cannot be substitute for a datalle legal surveys.