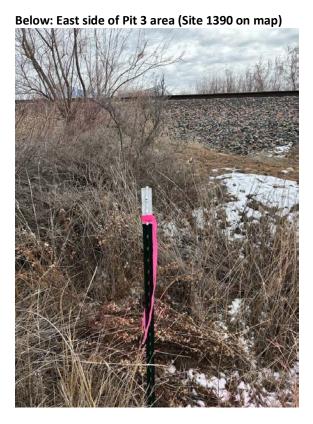

In the report for the DRMS inspection on October 23, 2024, a problem was cited for insufficient markers for the affected area boundary. In an email dated 21 January 2025, Tyra Bartuska of United Companies sent evidence that 29 new markers were placed around the site, including the areas cited in the October inspection. This evidence included photographs of a subset of the new markers, a table of coordinates for the locations of all 29 new markers, and a map of where the markers were placed. These are included below.