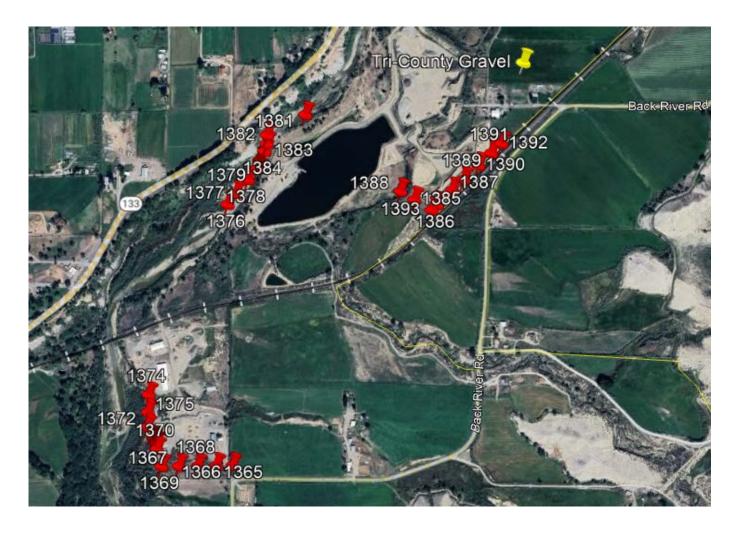

In the report for the DRMS inspection on October 23, 2024, a problem was cited for insufficient markers for the affected area boundary. In an email dated 21 January 2025, Tyra Bartuska of United Companies sent evidence that 29 new markers were placed around the site, including the areas cited in the October inspection. This evidence included photographs of a subset of the new markers, a table of coordinates for the locations of all 29 new markers, and a map of where the markers were placed. These are included below.

## **Locations of New Boundary Markers**

| Location ID | Latitude    | Longitude    |
|-------------|-------------|--------------|
| 1365        | 38.80277278 | -107.6975739 |
| 1366        | 38.80277292 | -107.6969711 |
| 1367        | 38.80275222 | -107.6989794 |
| 1368        | 38.80275928 | -107.6982742 |
| 1369        | 38.80274525 | -107.6996342 |
| 1370        | 38.80325158 | -107.6998017 |
| 1371        | 38.80357031 | -107.6999494 |
| 1372        | 38.80390775 | -107.7001656 |
| 1373        | 38.80342889 | -107.6998597 |
| 1374        | 38.80487200 | -107.7001217 |
| 1375        | 38.80434528 | -107.7001467 |
| 1376        | 38.81055797 | -107.6971517 |
| 1377        | 38.81088181 | -107.6968392 |
| 1378        | 38.81129797 | -107.6963906 |
| 1379        | 38.81162833 | -107.6960339 |
| 1380        | 38.81187158 | -107.6959614 |
| 1381        | 38.81323983 | -107.6942358 |
| 1382        | 38.81263036 | -107.6956797 |
| 1383        | 38.81237014 | -107.6956886 |
| 1384        | 38.81214911 | -107.6957628 |
| 1385        | 38.81070697 | -107.6901586 |
| 1386        | 38.81055592 | -107.6893053 |
| 1387        | 38.81097661 | -107.6887503 |
| 1388        | 38.81095533 | -107.6906811 |
| 1389        | 38.81131183 | -107.6883094 |
| 1390        | 38.81172764 | -107.6877597 |
| 1391        | 38.81209333 | -107.6872778 |
| 1392        | 38.81237994 | -107.6869031 |
| 1393        | 38.81039928 | -107.6895119 |