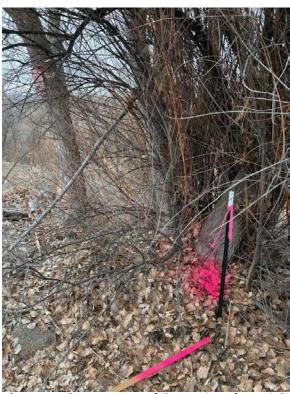

In the report for the DRMS inspection on October 23, 2024, a problem was cited for insufficient markers for the affected area boundary. In an email dated 21 January 2025, Tyra Bartuska of United Companies sent evidence that 29 new markers were placed around the site, including the areas cited in the October inspection. This evidence included photographs of a subset of the new markers, a table of coordinates for the locations of all 29 new markers, and a map of where the markers were placed. These are included below.