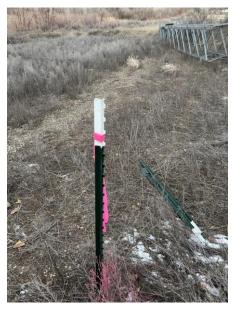

West side of the portion of permit by the entrance (Site 1371 on the map)

Above: Northwest corner of the portion of permit by the entrance (Site 1374 on the map)