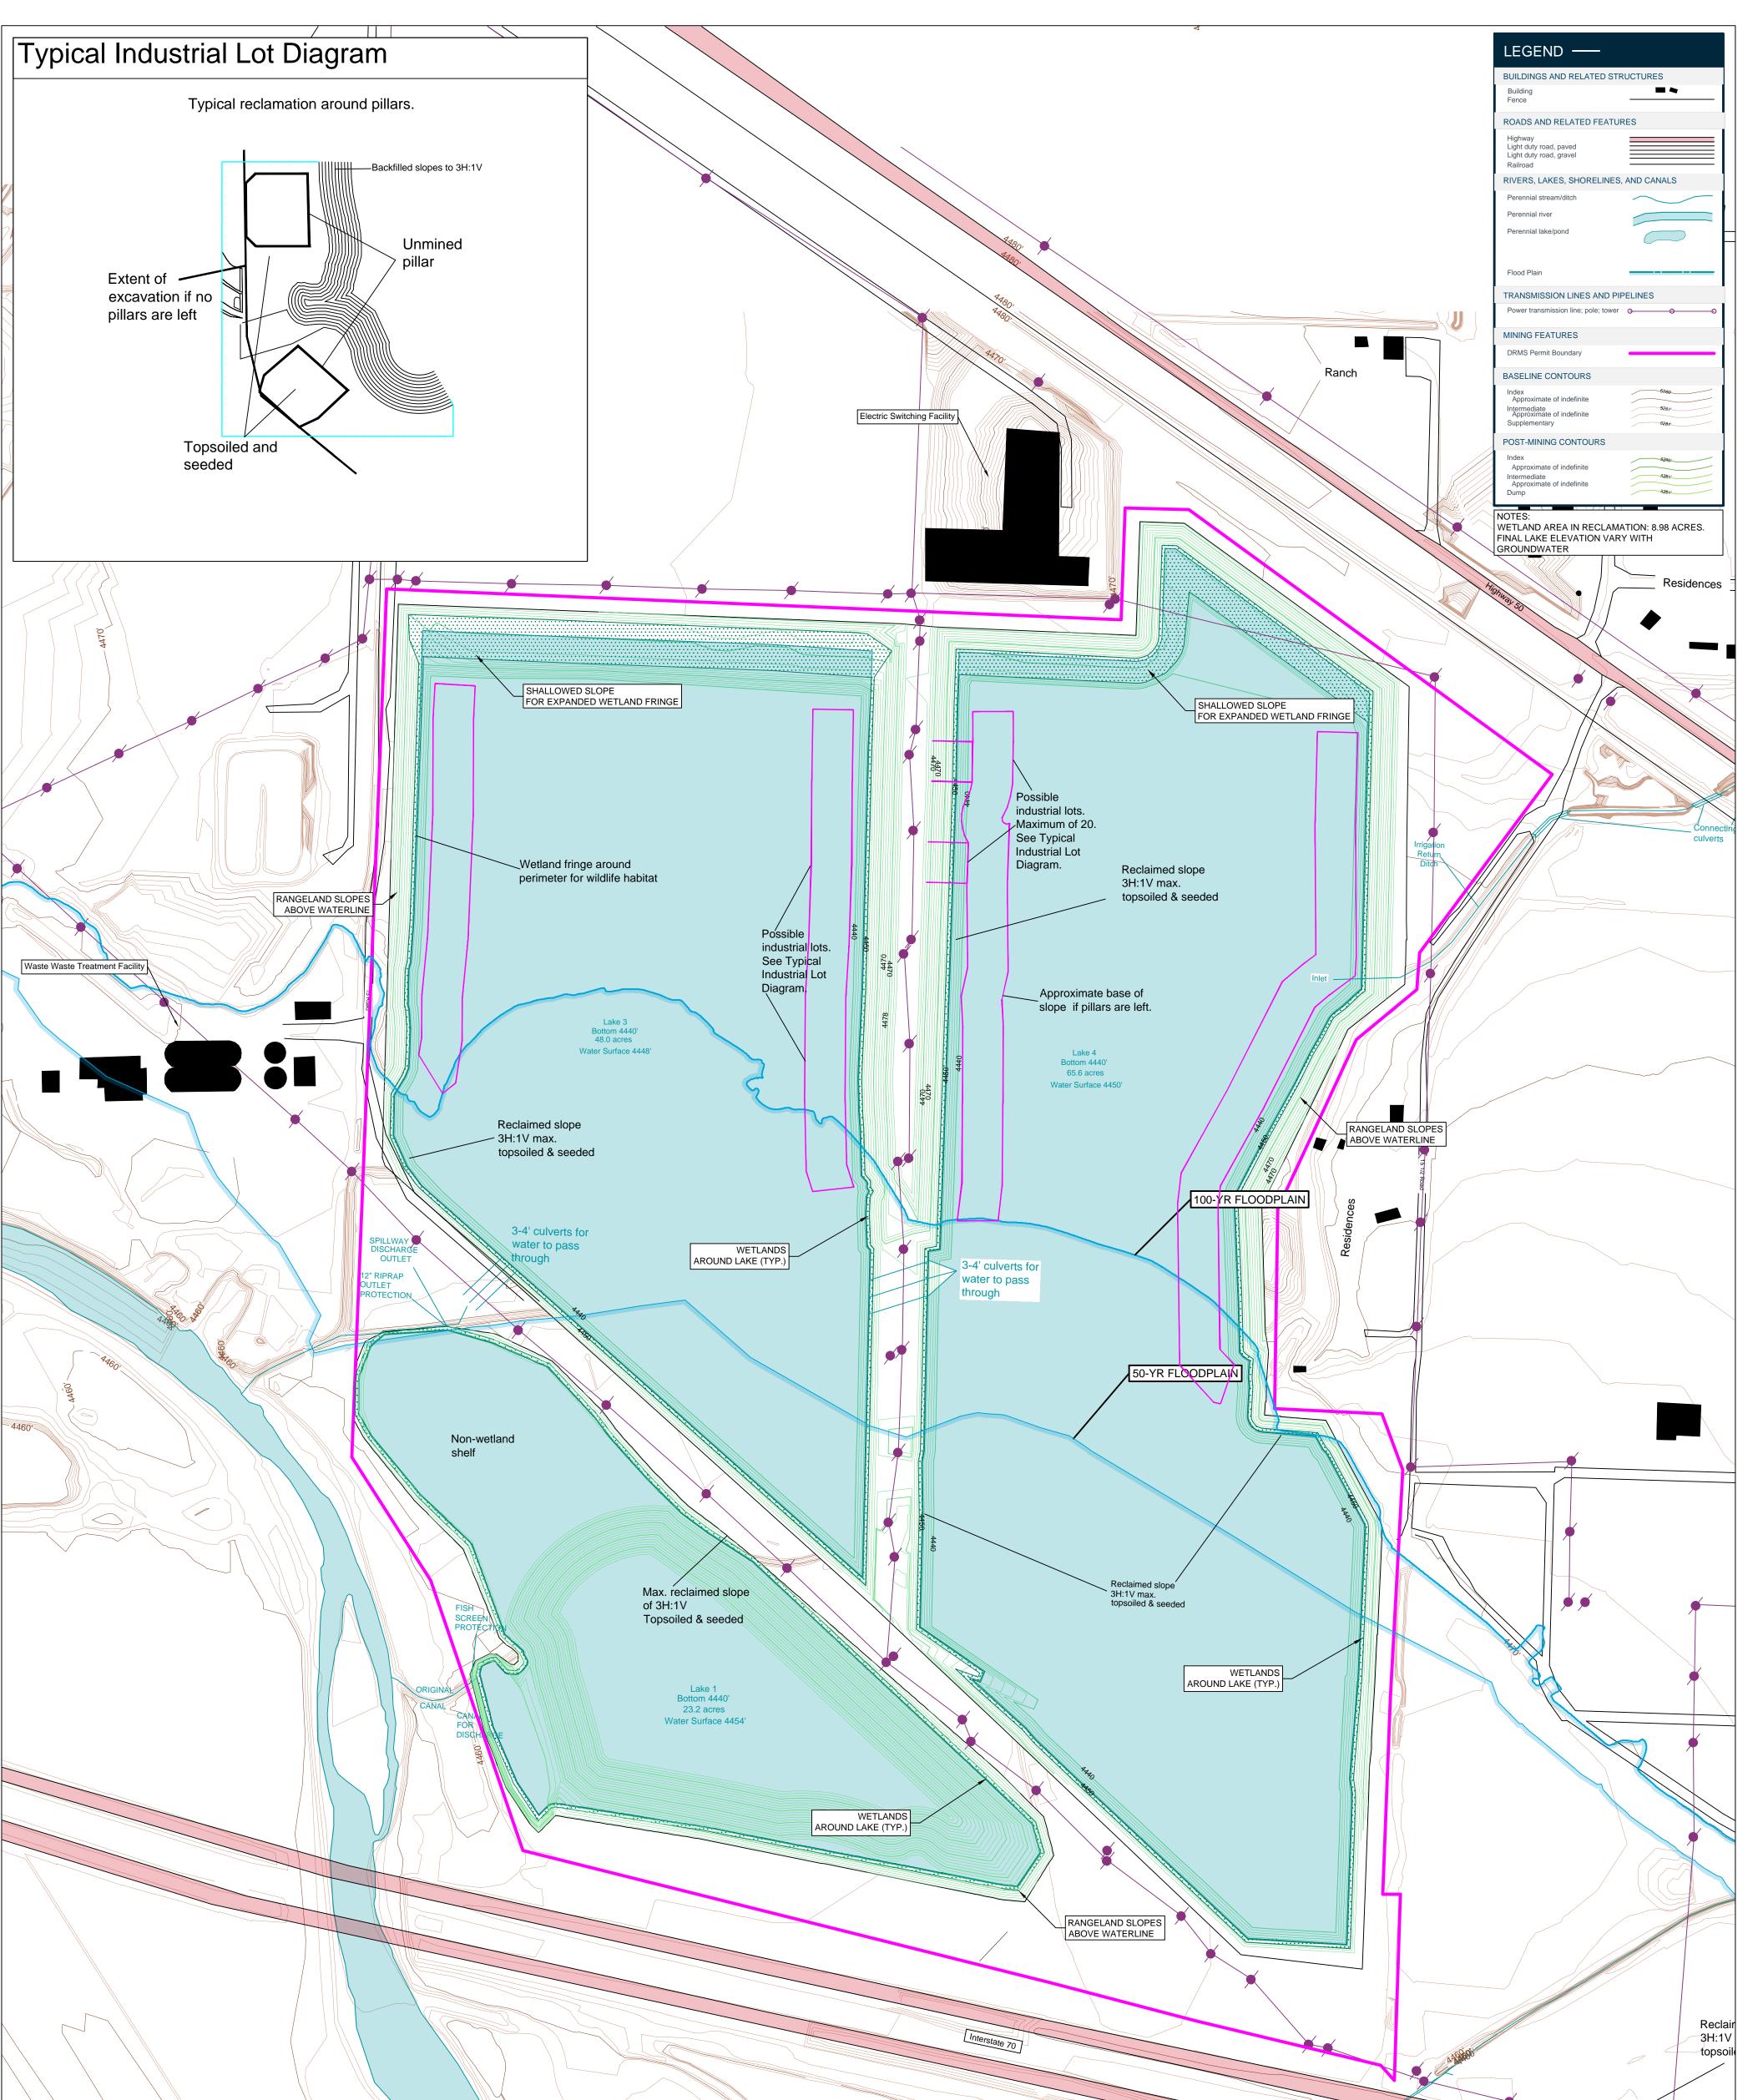

## F-1 Reclamation Plan

## 15 Road Pit

| DRMS Permit Number: M-          | 2002-114           | United Companies |                       |                        |
|---------------------------------|--------------------|------------------|-----------------------|------------------------|
| Mine Entry Location:            | Latitude: 39.73691 |                  | Longitude: -104.98449 |                        |
| State: COLORADO                 | County: Mesa       |                  | Nearest Town: Fruita  |                        |
| Section: 12 & 13                | Township: 1 North  |                  | Range: 3 West PM: Ute |                        |
| Major Watershed:                | Colorado           |                  | MSHA ID:              |                        |
| Map Scale: 1": 200'<br>0        | 200                | )                | 400                   | N                      |
| Map Georeferencing Information: |                    | Datum: NAD83 Pr  |                       | Projection: CO CENTRAL |
| Survey Source:                  | 1                  | Drawn by: GL     | A   I                 | Date: 06/23/21         |
| Imagery Source: Google          |                    | Checked by: (    | GLA I                 | Date: 06/23/21         |
| Survey Date:                    |                    | Approved by:     | GLA                   | Date: 06/23/21         |
| Imagery Date: N/A               |                    |                  |                       |                        |
| File Name: 15 Road 241211       |                    |                  |                       |                        |