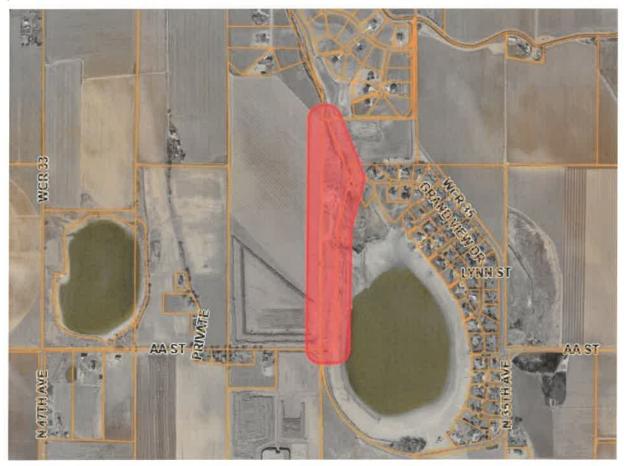

### **Front Range Classifieds**

PUBLIC NOTICE Four C Sons, Inc.; 27906 WCR 388, Kersey, CO 80644, (970) 371-6616, has filed an application for a Regular (112) Construction Materials Operation Reclamation Permit with the Colorado Mined Land Reclamation Board under provisions of the Colorado Land Reclamation Act for the Extraction of Construction Materials. The proposed mine is known as the Seeley Reservoir Stockpiles, and is located at or near Section 23, Township 6 North, Range 66 West, 6th Prime Meridian. The proposed date of commencement is March 3, 2025, and the proposed date of completion is November 29, 2029. The proposed future use of the land is irrigated farmland. Additional information and tentative decision date may be obtained from the Division of Reclamation, Mining, and Safety, 1313 Sherman Street, Room 215, Denver, CO 80203, (303) 866-3567, or at the Weld County Clerk and Recorder's office: 1250 H Street, Greeley, CO 80631, or the above-named applicant. Comments must be in writing and must be received by the Division of Reclamation, Mining, and Safety by 4:00 p.m. on January 28, 2025. Please note that under the provisions of C.R.S. 34-32.5-101 et seg. comments related to noise, truck traffic, hours of operation, visual impacts, effects on property values and other social or economic concerns are issues not subject to this Office's jurisdiction. These subjects, and similar ones, are typically addressed by your local governments, rather than the Division of Reclamation, Mining, and Safety or the Mined Land Reclamation Board. Published: Greeley Tribune December 11, 18, 25, 2024, January 1, 2025-2089510