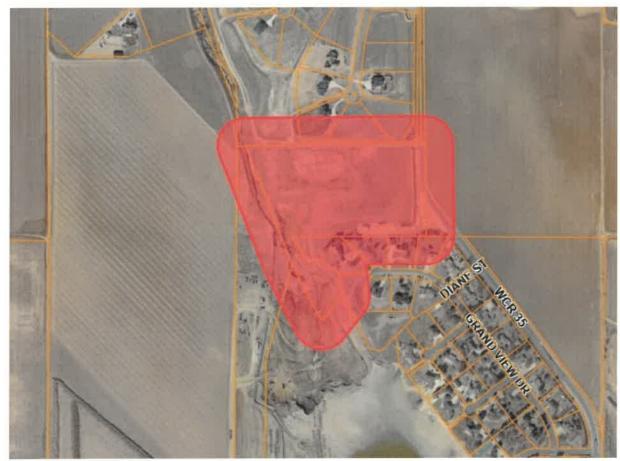

### **Front Range Classifieds**

PUBLIC NOTICE Four C Sons, Inc.; 27906 WCR 388, Kersey, CO 80644, (970) 371-6616, has filed an application for a Regular (112) Construction Materials Operation Reclamation Permit with the Colorado Mined Land Reclamation Board under provisions of the Colorado Land Reclamation Act for the Extraction of Construction Materials. The proposed mine is known as the Seeley Reservoir Stockpiles, and is located at or near Section 23, Township 6 North, Range 66 West, 6th Prime Meridian. The proposed date of commencement is March 3, 2025, and the proposed date of completion is November 29, 2029. The proposed future use of the land is irrigated farmland. Additional information and tentative decision date may be obtained from the Division of Reclamation, Mining, and Safety, 1313 Sherman Street, Room 215, Denver, CO 80203, (303) 866-3567, or at the Weld County Clerk and Recorder's office: 1250 H Street, Greeley, CO 80631, or the above-named applicant. Comments must be in writing and must be received by the Division of Reclamation, Mining, and Safety by 4:00 p.m. on January 28, 2025. Please note that under the provisions of C.R.S. 34-32.5-101 et seg. comments related to noise, truck traffic, hours of operation, visual impacts, effects on property values and other social or economic concerns are issues not subject to this Office's jurisdiction. These subjects, and similar ones, are typically addressed by your local governments, rather than the Division of Reclamation, Mining, and Safety or the Mined Land Reclamation Board. Published: Greeley Tribune December 11, 18, 25, 2024, January 1, 2025-2089510