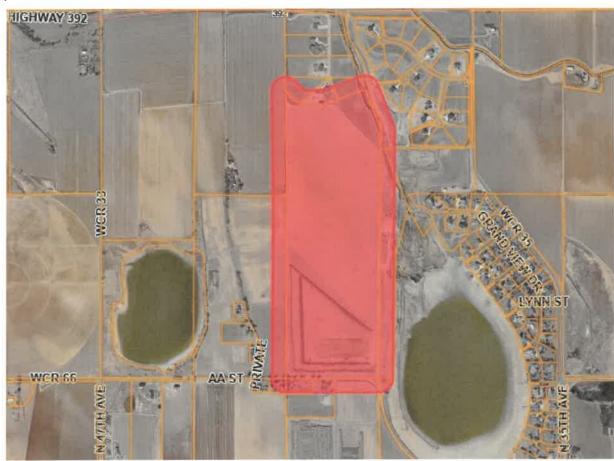

### **Front Range Classifieds**

PUBLIC NOTICE Four C Sons, Inc.; 27906 WCR 388, Kersey, CO 80644, (970) 371-6616, has filed an application for a Regular (112) Construction Materials Operation Reclamation Permit with the Colorado Mined Land Reclamation Board under provisions of the Colorado Land Reclamation Act for the Extraction of Construction Materials. The proposed mine is known as the Seeley Reservoir Stockpiles, and is located at or near Section 23, Township 6 North, Range 66 West, 6th Prime Meridian. The proposed date of commencement is March 3, 2025, and the proposed date of completion is November 29, 2029. The proposed future use of the land is irrigated farmland. Additional information and tentative decision date may be obtained from the Division of Reclamation, Mining, and Safety, 1313 Sherman Street, Room 215, Denver, CO 80203, (303) 866-3567, or at the Weld County Clerk and Recorder's office: 1250 H Street, Greeley, CO 80631, or the above-named applicant. Comments must be in writing and must be received by the Division of Reclamation, Mining, and Safety by 4:00 p.m. on January 28, 2025. Please note that under the provisions of C.R.S. 34-32.5-101 et seg. comments related to noise, truck traffic, hours of operation, visual impacts, effects on property values and other social or economic concerns are issues not subject to this Office's jurisdiction. These subjects, and similar ones, are typically addressed by your local governments, rather than the Division of Reclamation, Mining, and Safety or the Mined Land Reclamation Board. Published: Greeley Tribune December 11, 18, 25, 2024, January 1, 2025-2089510