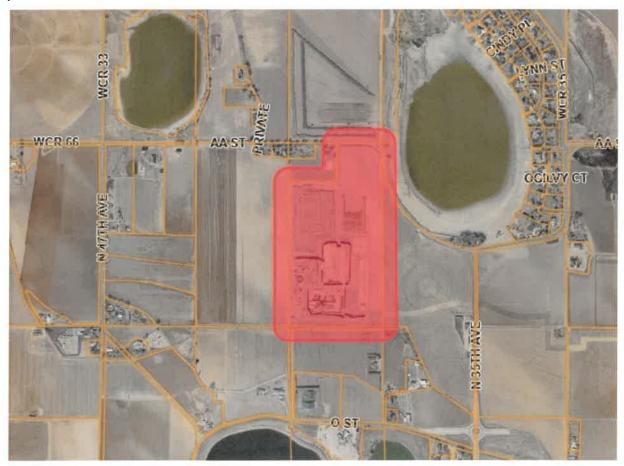

### **Front Range Classifieds**

PUBLIC NOTICE Four C Sons, Inc.; 27906 WCR 388, Kersey, CO 80644, (970) 371-6616, has filed an application for a Regular (112) Construction Materials Operation Reclamation Permit with the Colorado Mined Land Reclamation Board under provisions of the Colorado Land Reclamation Act for the Extraction of Construction Materials. The proposed mine is known as the Seeley Reservoir Stockpiles, and is located at or near Section 23, Township 6 North, Range 66 West, 6th Prime Meridian. The proposed date of commencement is March 3, 2025, and the proposed date of completion is November 29, 2029. The proposed future use of the land is irrigated farmland. Additional information and tentative decision date may be obtained from the Division of Reclamation, Mining, and Safety, 1313 Sherman Street, Room 215, Denver, CO 80203, (303) 866-3567, or at the Weld County Clerk and Recorder's office: 1250 H Street, Greeley, CO 80631, or the above-named applicant. Comments must be in writing and must be received by the Division of Reclamation, Mining, and Safety by 4:00 p.m. on January 28, 2025. Please note that under the provisions of C.R.S. 34-32.5-101 et seg. comments related to noise, truck traffic, hours of operation, visual impacts, effects on property values and other social or economic concerns are issues not subject to this Office's jurisdiction. These subjects, and similar ones, are typically addressed by your local governments, rather than the Division of Reclamation, Mining, and Safety or the Mined Land Reclamation Board. Published: Greeley Tribune December 11, 18, 25, 2024, January 1, 2025-2089510