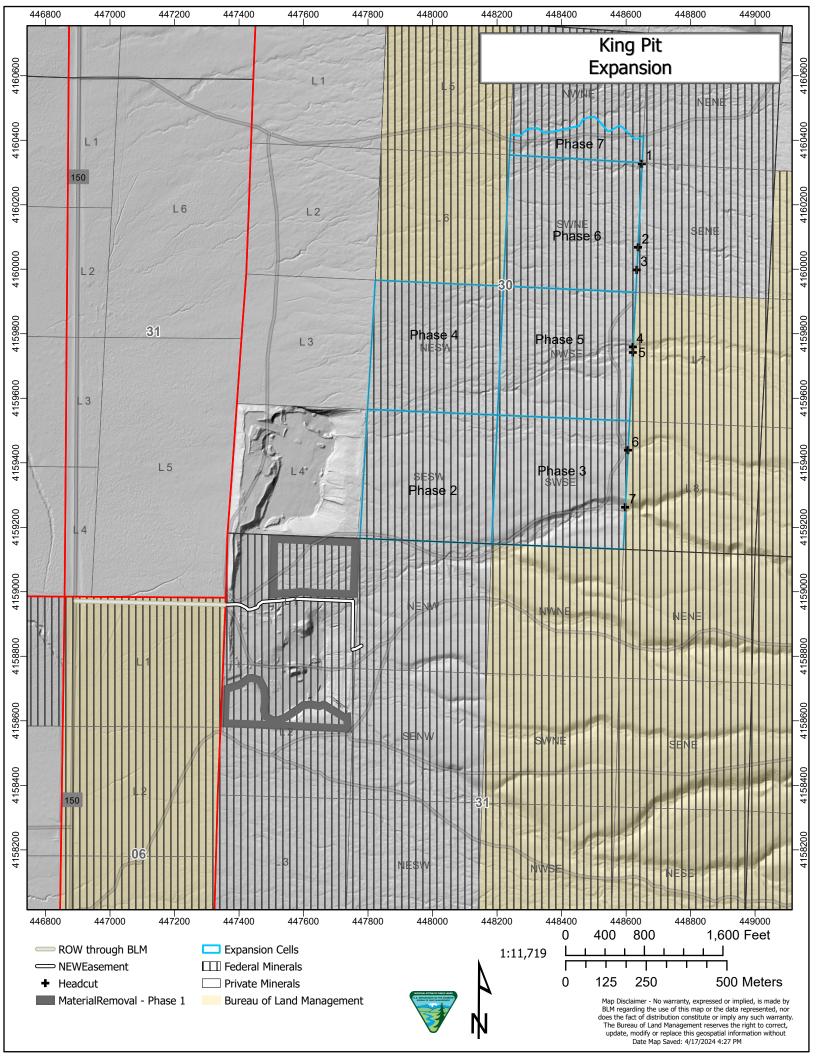

## Dear Southway Construction:

The Bureau of Land Management (BLM) San Luis Valley Field Office (SLVFO) completed the Environmental Assessment (EA) for King Pit expansion on April 2, 2024 with stipulations summarized in Table 1. The Competitive Sale was held on May 15, 2024. Provided that Southway Construction is willing to adhere to the stipulations as laid out in the EA, and summarized below in Table 1, they are authorized to remove materials from the South half of the King Pit upon issuance of a contract, application attached. This is a formal communication to notify Southway Construction that they are able to apply for and receive a contract for removal of materials from the south half of the King Pit, located in 6<sup>th</sup> PM, T. 28 S. R. 73 W. sec. 31, Lot 1 and Lot 2, reference Map 1. The royalty rate has been determined to be \$0.65/ton for aggregate and road-base and \$0.59/ton for common fill. Purchase of materials to be mined will be required prior to issuance of the contract. Please return the application and payment to Rebecca Fincham, BLM geologist in return for issuance of contract.

All head-cuts should be rehabilitated immediately after completion of mining at head cut sites (see Map 1).

## Realty

The original deeded easement granted to the United States has been mined through. The deed allows for a reroute so Southway will reestablish an alternate route suitable to BLM in order to public access to BLM surface estate east of the private property. This route will be surveyed and acquired by the BLM. The new route will remain open through mining for public access and following reclamation and cannot be destroyed. If another reroute would be required, the operator must coordinate with BLM. Signage will be placed strategically to avoid traffic conflicts with the operator and the public.