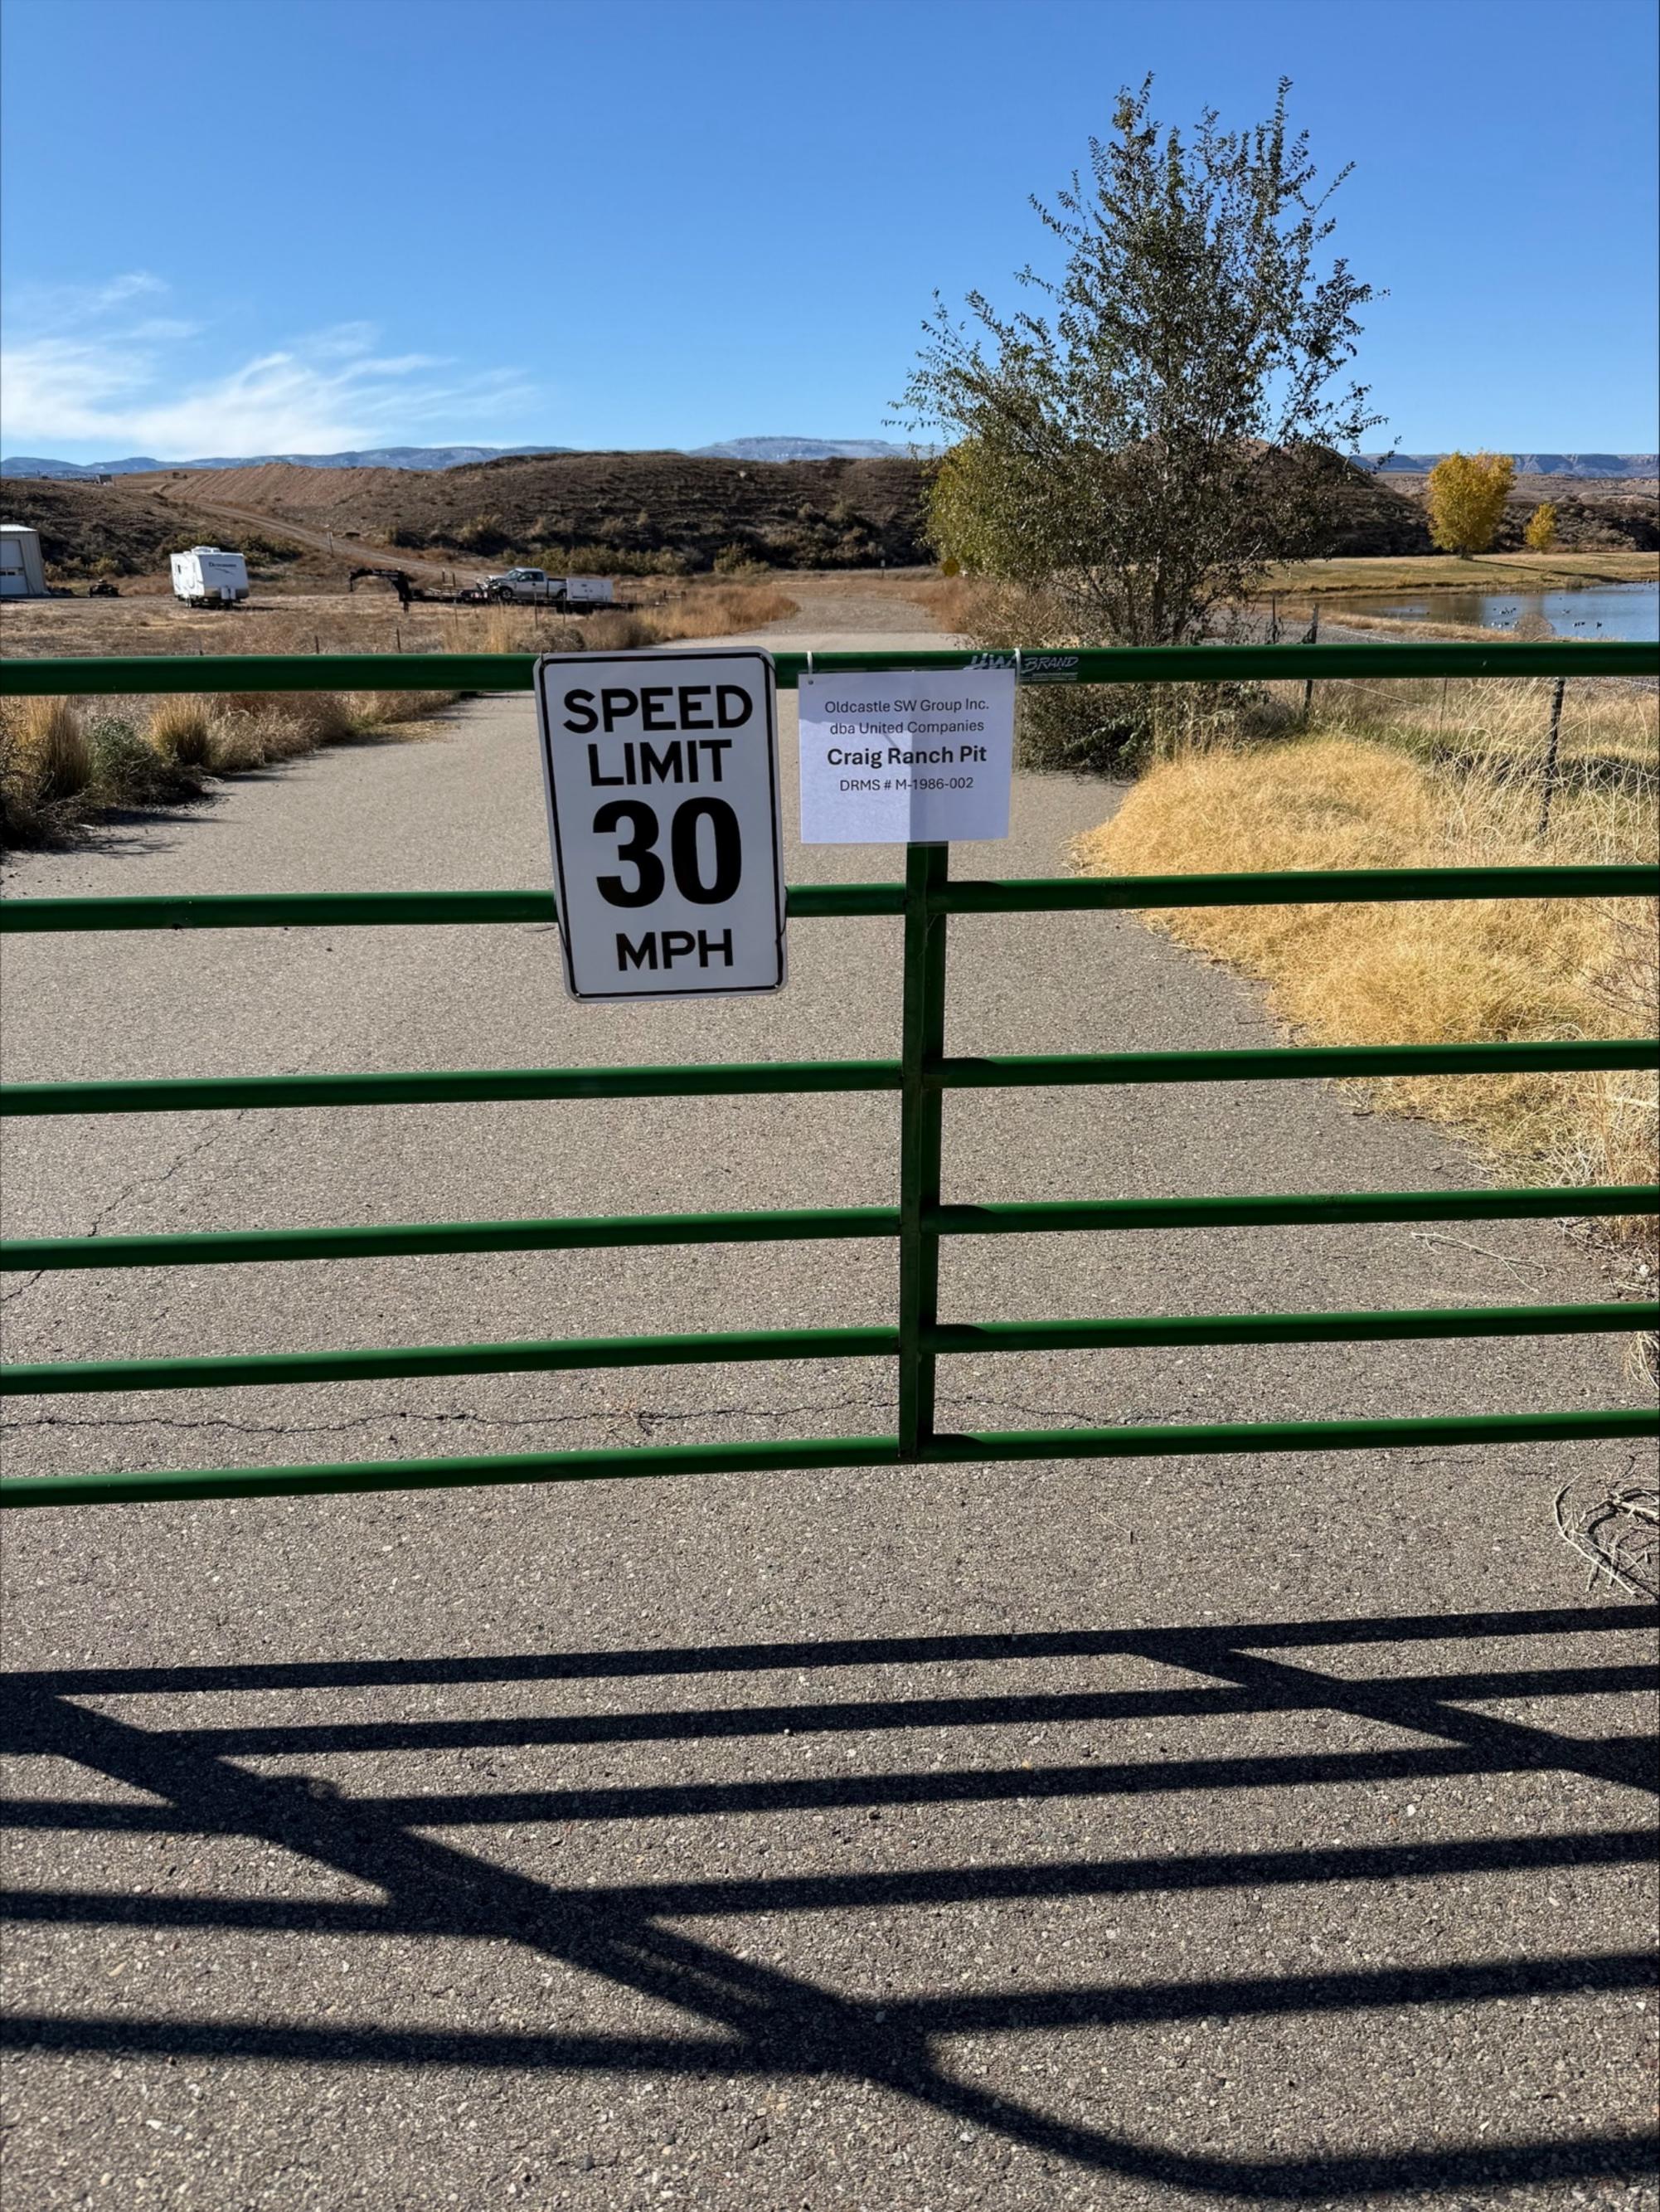

www.united-gj.com

November 19, 2024

Division of Reclamation, Mining and Safety 1313 Sherman Street, Room 215 Denver, CO 80203

Attn: Amy Yeldell

RE: M-1986-002- Signs & Markers Corrective Action

Dear Amy,

Attached is a picture documenting that a sign has been posted at the Craig Ranch pit.

Let me know if you have any questions or need any additional information.

Sincerely,

Tyra Bartuska

CO-NM Group Environmental Manager

Oldcastle SW Group, Inc.

tyra.bartuska@unitedco.com

**Enclosure:** 

Signs & Markers Photo