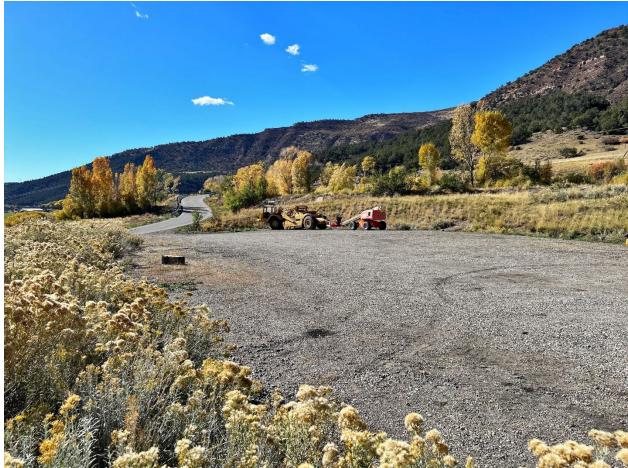

The gravel pad had been treated with Magnesium chloride, which had been very effective in controlling dust.

Mr Bowden was busy on the upper pad, clearing a cottonwood tree that had been cut down.

Figure 1: Temporary building, empty of sand

Figure 2: Gravel pad, treated with MgCl2

Number of Partial Inspection this Fiscal Year: 2 Number of Complete Inspections this Fiscal Year: 2

Figure 3: Substation structure and fence removed