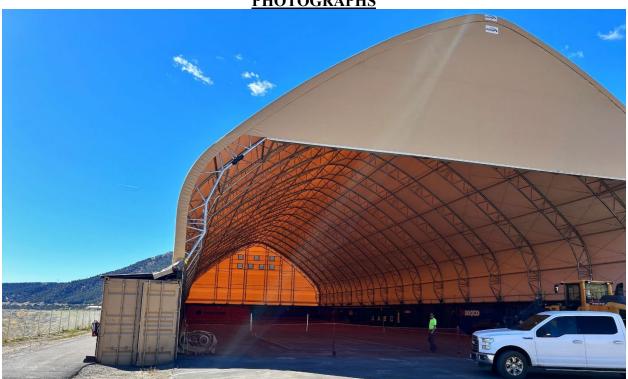

### GENERAL MINE PLAN COMPLIANCE:

The temporary building on the lower pad had been emptied of sand. More was expected to be brought to the site in the spring of 2025. Gunnison Energy had preliminary plans to add concrete buttress reinforcements, bring power to the building, convert the first container on the north side to use as an office, and to extend the gravel pad to the fence.

Figure 1: Temporary building, empty of sand

Figure 2: Gravel pad, treated with MgCl2

Number of Partial Inspection this Fiscal Year: 2 Number of Complete Inspections this Fiscal Year: 2

Figure 3: Substation structure and fence removed