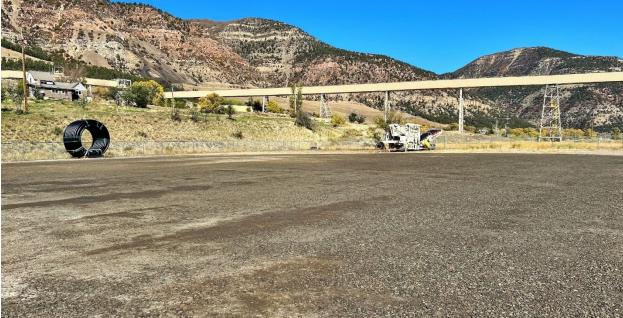

The gravel pad had been treated with Magnesium chloride, which had been very effective in controlling dust.

Mr Bowden was busy on the upper pad, clearing a cottonwood tree that had been cut down.

Figure 1: Temporary building, empty of sand

Figure 2: Gravel pad, treated with MgCl2

Number of Partial Inspection this Fiscal Year: 2 Number of Complete Inspections this Fiscal Year: 2

Figure 3: Substation structure and fence removed