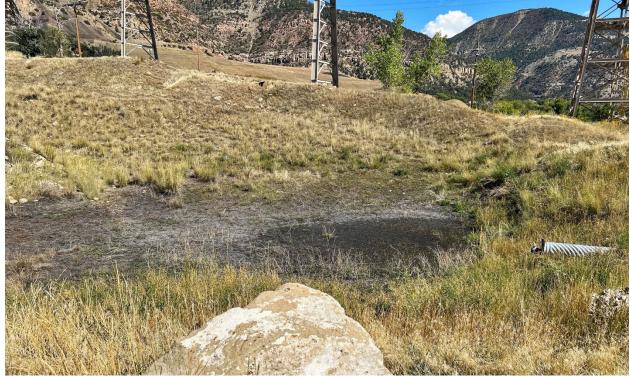

The sediment pond was almost dry. The dugout pond was dry. There was no sign of any uncontrolled runoff, and no sign of surface erosion.

# **PHOTOGRAPHS**

Figure 1: Lower pad, east side

Figure 2: Lower pad, west side

Figure 3: Gunnison Energy haul trucks and equipment

Figure 4: Sediment pond

Figure 5: Rail cars on Bowie siding

Figure 6: Rail car with frac sand