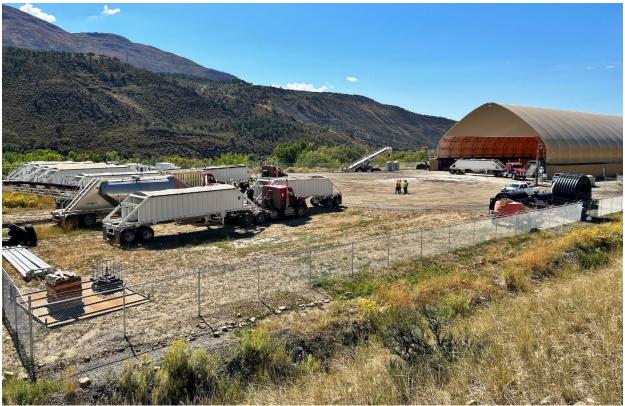

#### GENERAL MINE PLAN COMPLIANCE:

The lower pad was busy with Gunnison Energy activity. At least 6 highway haul trucks were parked on the pad. A number of rail cars of frac sand were parked on the Bowie railroad siding, adjacent to the Terror Creek permit area.

# **PHOTOGRAPHS**

Figure 1: Lower pad, east side

Figure 2: Lower pad, west side

Figure 3: Gunnison Energy haul trucks and equipment

Figure 4: Sediment pond

Figure 5: Rail cars on Bowie siding

Figure 6: Rail car with frac sand