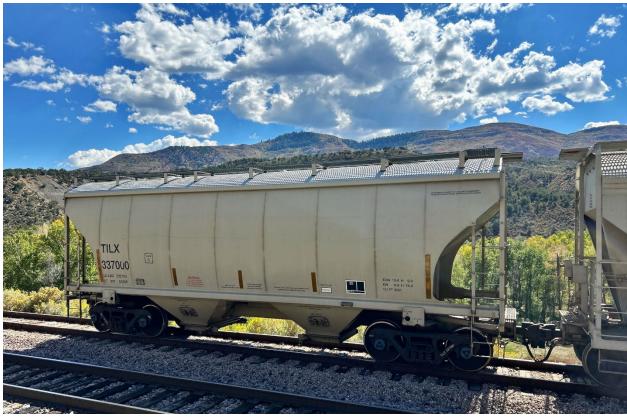

#### GENERAL MINE PLAN COMPLIANCE:

The lower pad was busy with Gunnison Energy activity. At least 6 highway haul trucks were parked on the pad. A number of rail cars of frac sand were parked on the Bowie railroad siding, adjacent to the Terror Creek permit area.

# **PHOTOGRAPHS**

Figure 1: Lower pad, east side

Figure 2: Lower pad, west side

Figure 3: Gunnison Energy haul trucks and equipment

Figure 4: Sediment pond

Figure 5: Rail cars on Bowie siding

Figure 6: Rail car with frac sand