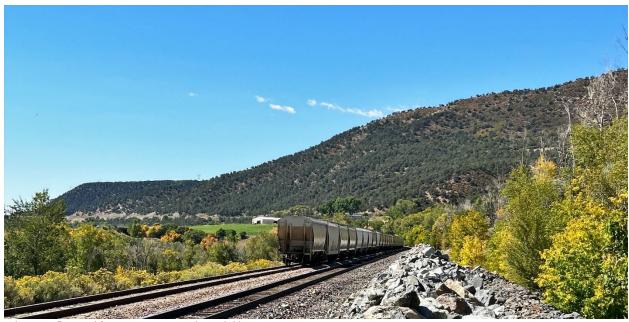

#### GENERAL MINE PLAN COMPLIANCE:

The lower pad was busy with Gunnison Energy activity. At least 6 highway haul trucks were parked on the pad. A number of rail cars of frac sand were parked on the Bowie railroad siding, adjacent to the Terror Creek permit area.

# **PHOTOGRAPHS**

Figure 1: Lower pad, east side

Figure 2: Lower pad, west side

Figure 3: Gunnison Energy haul trucks and equipment

Figure 4: Sediment pond

Figure 5: Rail cars on Bowie siding

Figure 6: Rail car with frac sand