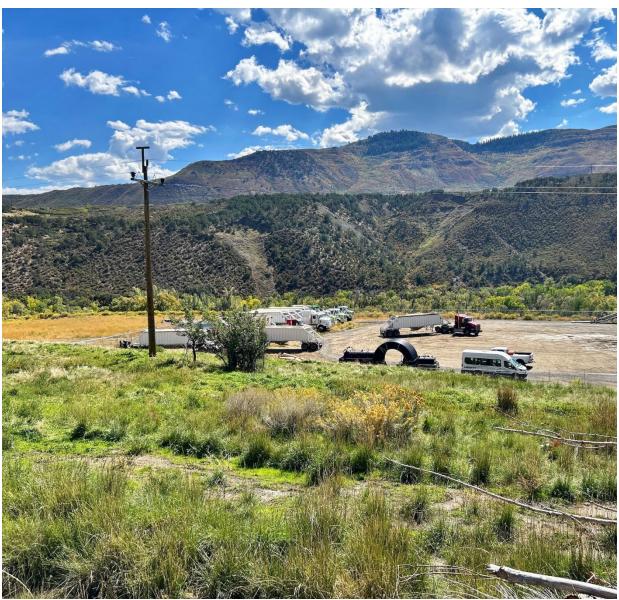

#### GENERAL MINE PLAN COMPLIANCE:

The lower pad was busy with Gunnison Energy activity. At least 6 highway haul trucks were parked on the pad. A number of rail cars of frac sand were parked on the Bowie railroad siding, adjacent to the Terror Creek permit area.

# **PHOTOGRAPHS**

Figure 1: Lower pad, east side

Figure 2: Lower pad, west side

Figure 3: Gunnison Energy haul trucks and equipment

Figure 4: Sediment pond

Figure 5: Rail cars on Bowie siding

Figure 6: Rail car with frac sand