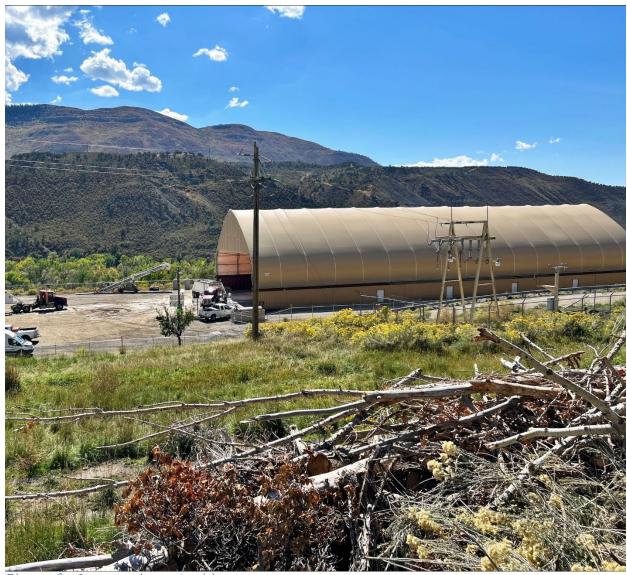

#### GENERAL MINE PLAN COMPLIANCE:

The lower pad was busy with Gunnison Energy activity. At least 6 highway haul trucks were parked on the pad. A number of rail cars of frac sand were parked on the Bowie railroad siding, adjacent to the Terror Creek permit area.

# **PHOTOGRAPHS**

Figure 1: Lower pad, east side

Figure 2: Lower pad, west side

Figure 3: Gunnison Energy haul trucks and equipment

Figure 4: Sediment pond

Figure 5: Rail cars on Bowie siding

Figure 6: Rail car with frac sand