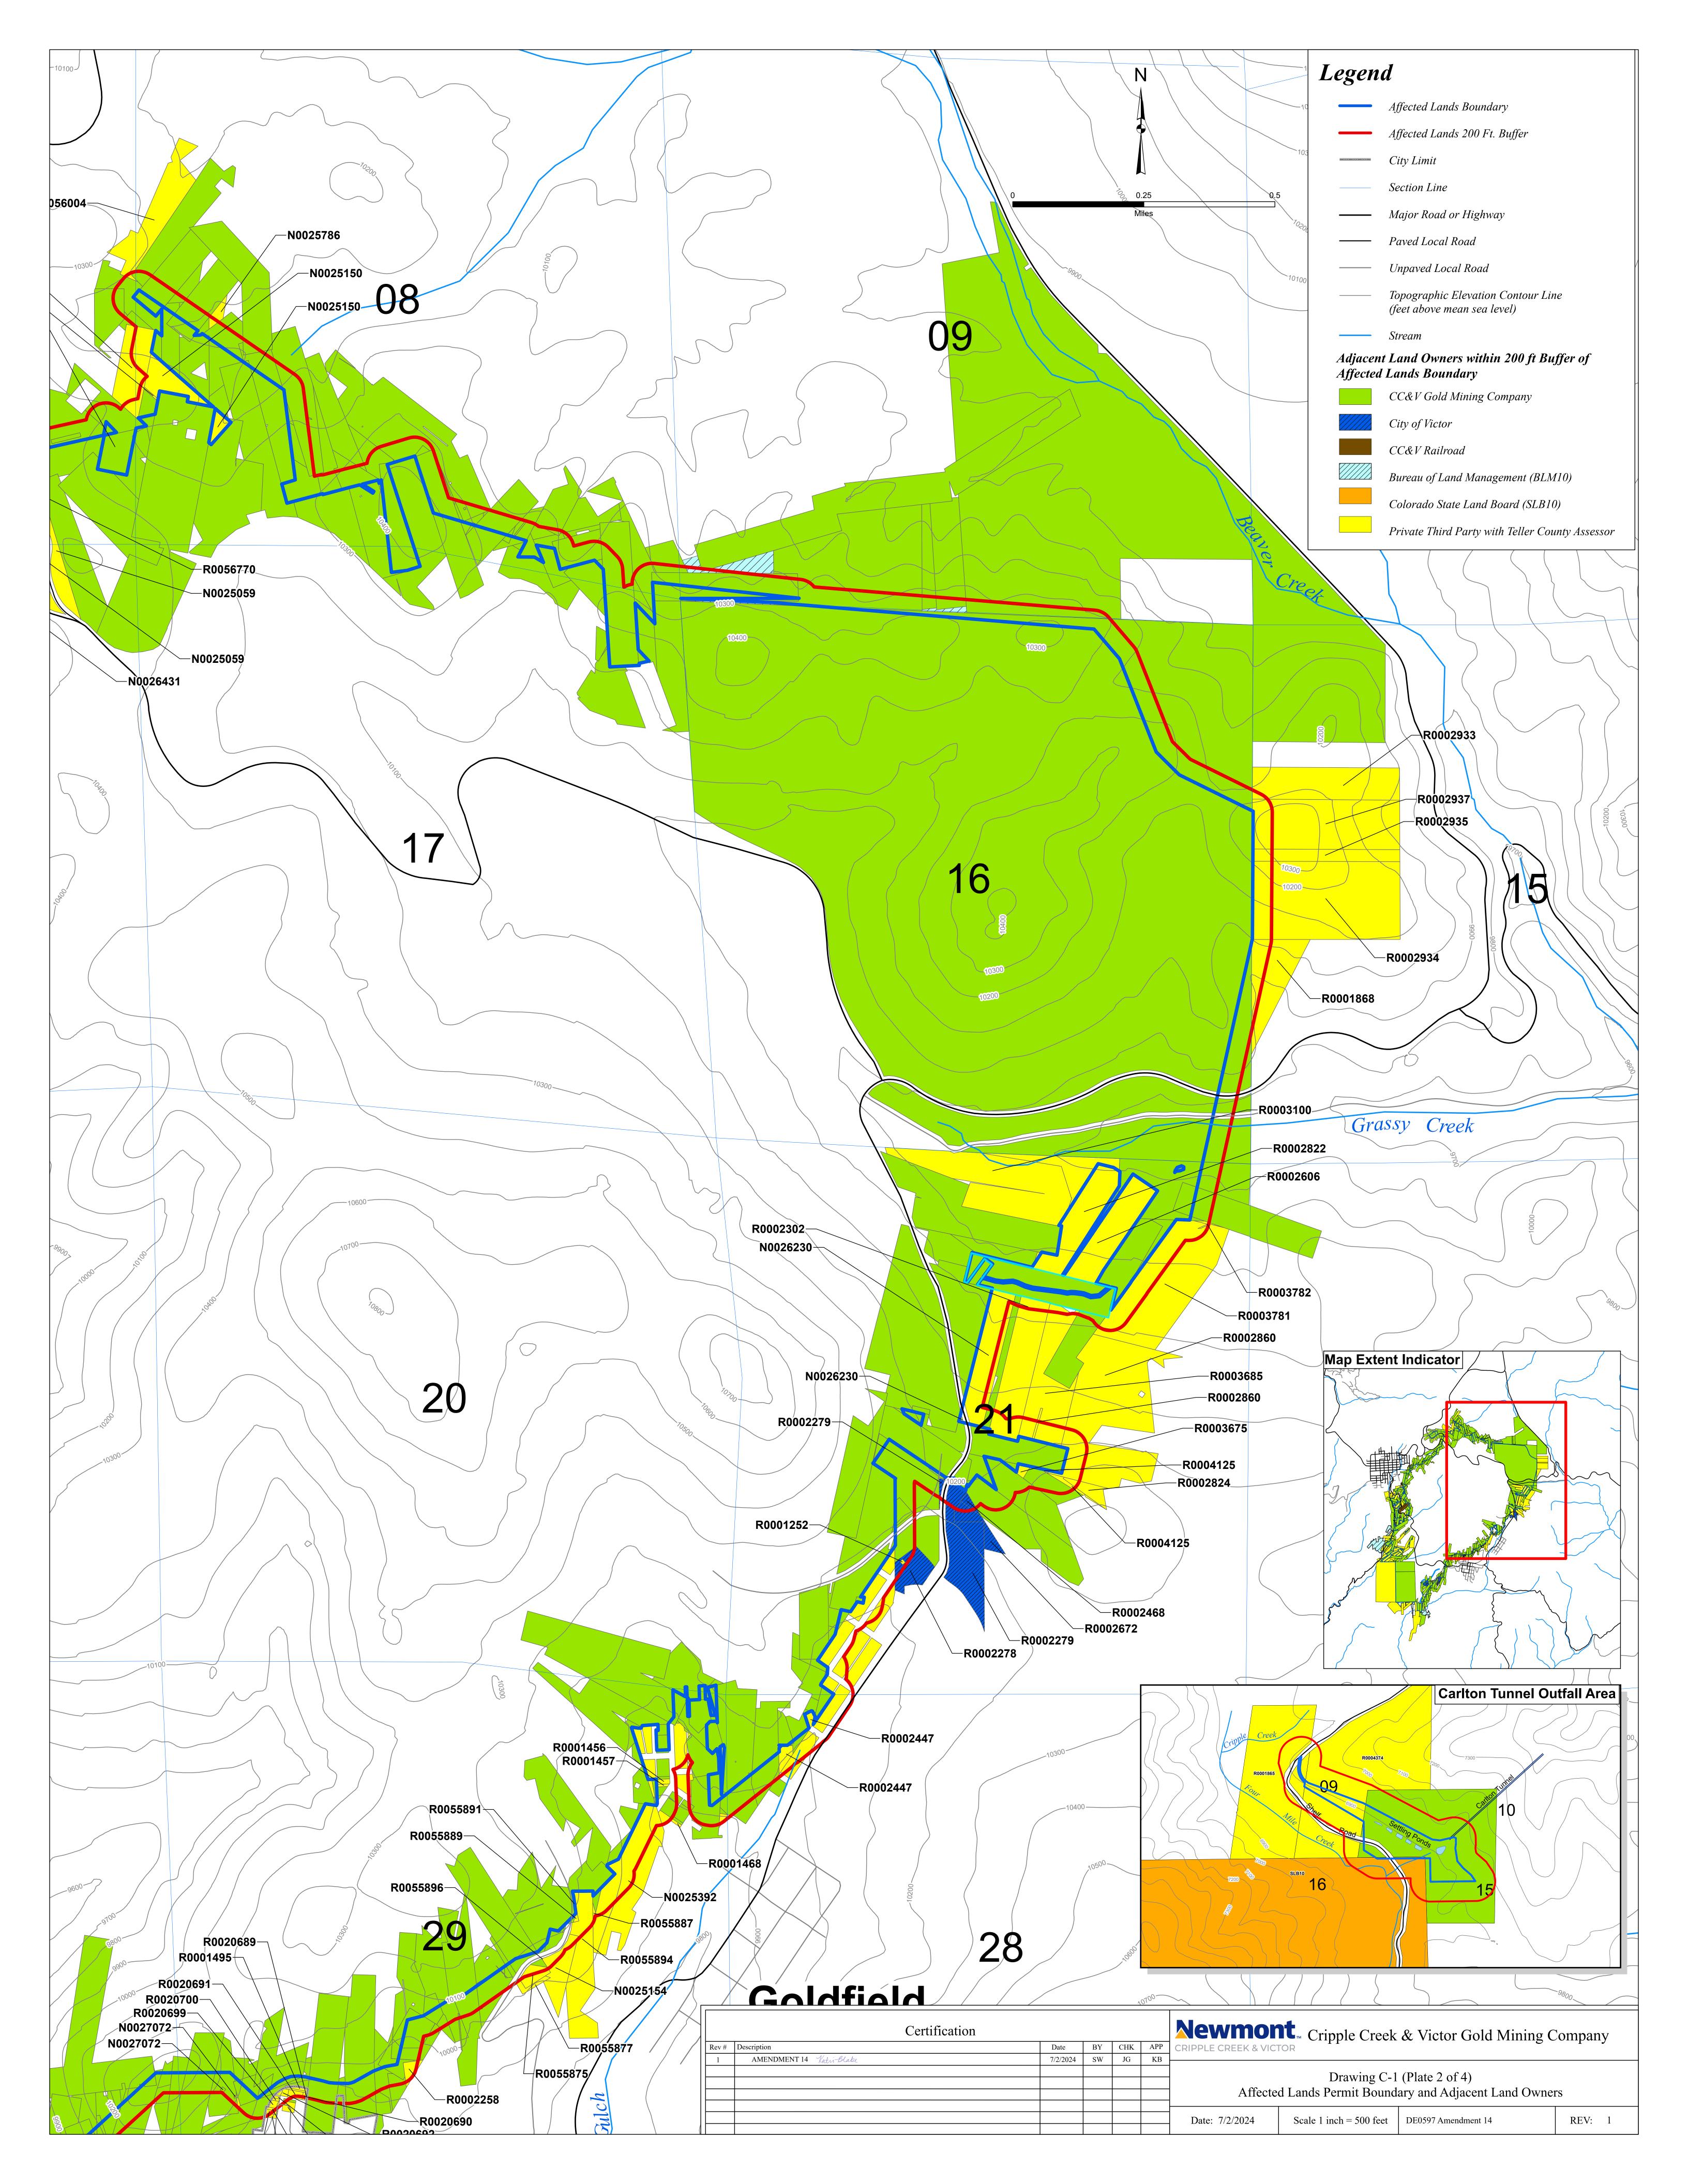

## TABLE OF CONTENTS

DRAWING C-1: AFFECTED LANDS BOUNDARY AND ADJACENT LAND OWNERS

(4 PLATES)

DRAWING C-1A: AFFECTED LANDS BOUNDARY AND ADJACENT LAND OWNERS

WITH PERMANENT MANMADE STRUCTURES (PLATE 1 OF 4 ONLY)