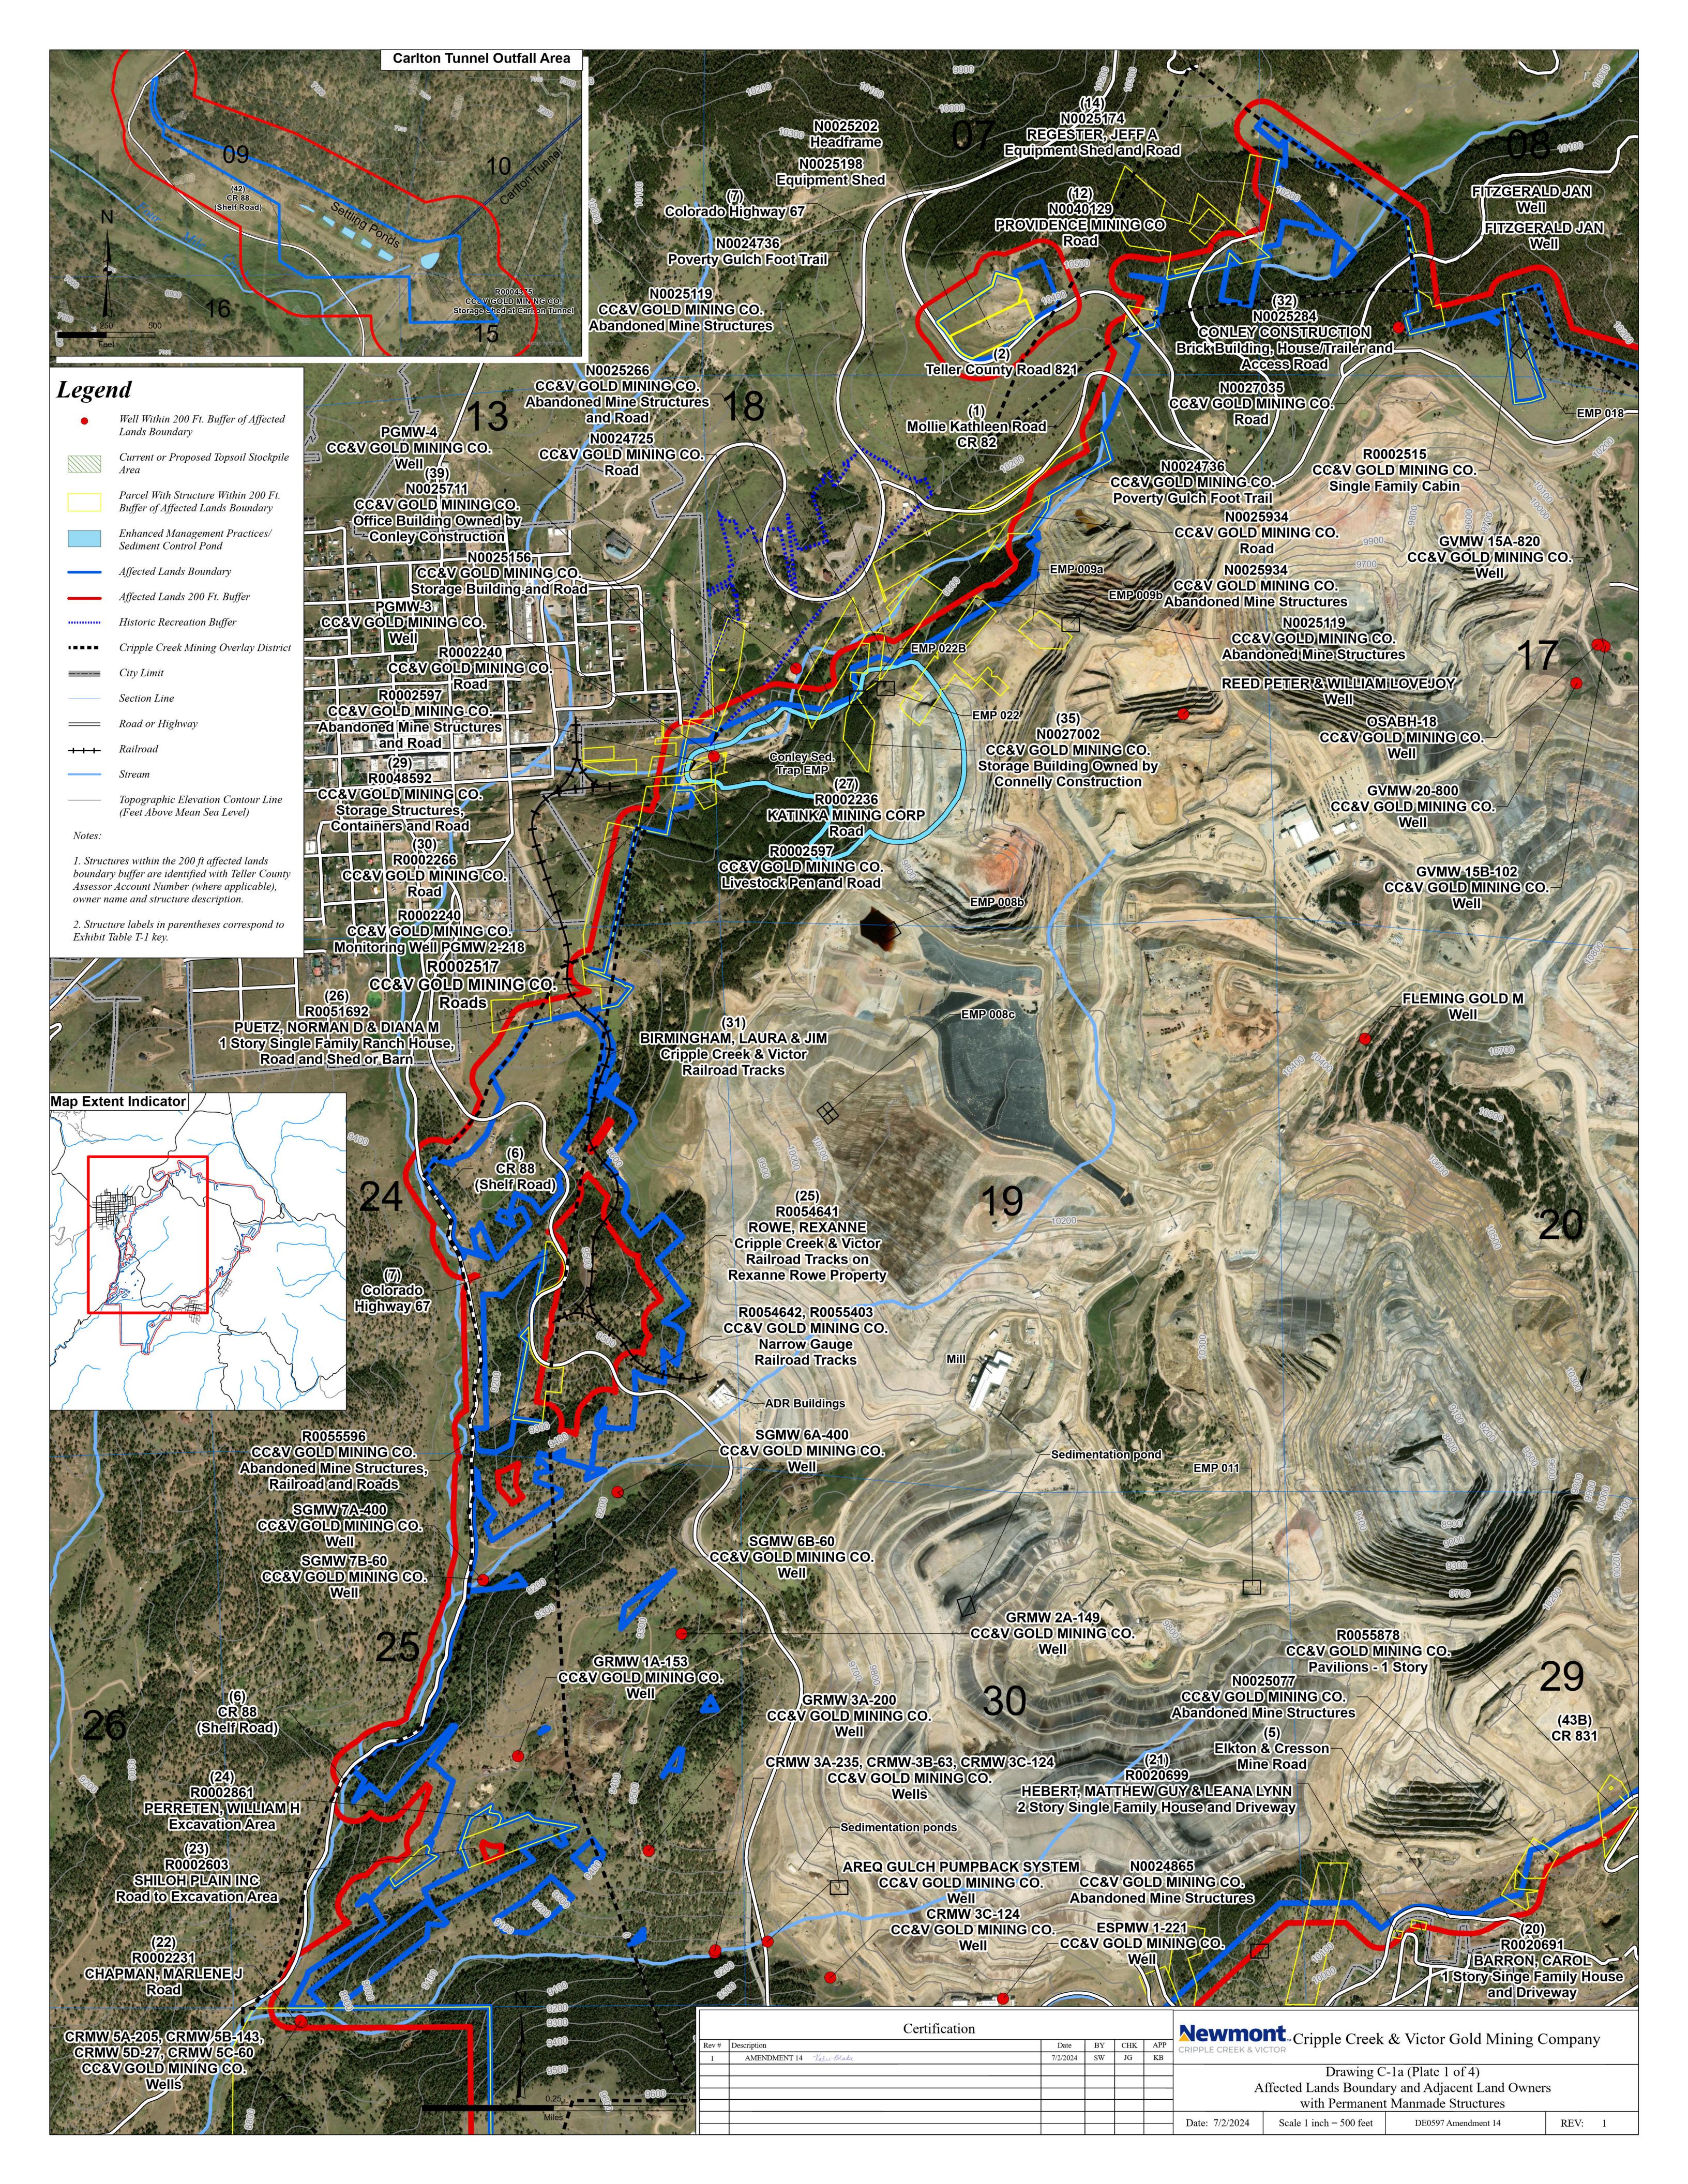

## TABLE OF CONTENTS

DRAWING C-1: AFFECTED LANDS BOUNDARY AND ADJACENT LAND OWNERS

(4 PLATES)

DRAWING C-1A: AFFECTED LANDS BOUNDARY AND ADJACENT LAND OWNERS

WITH PERMANENT MANMADE STRUCTURES (PLATE 1 OF 4 ONLY)