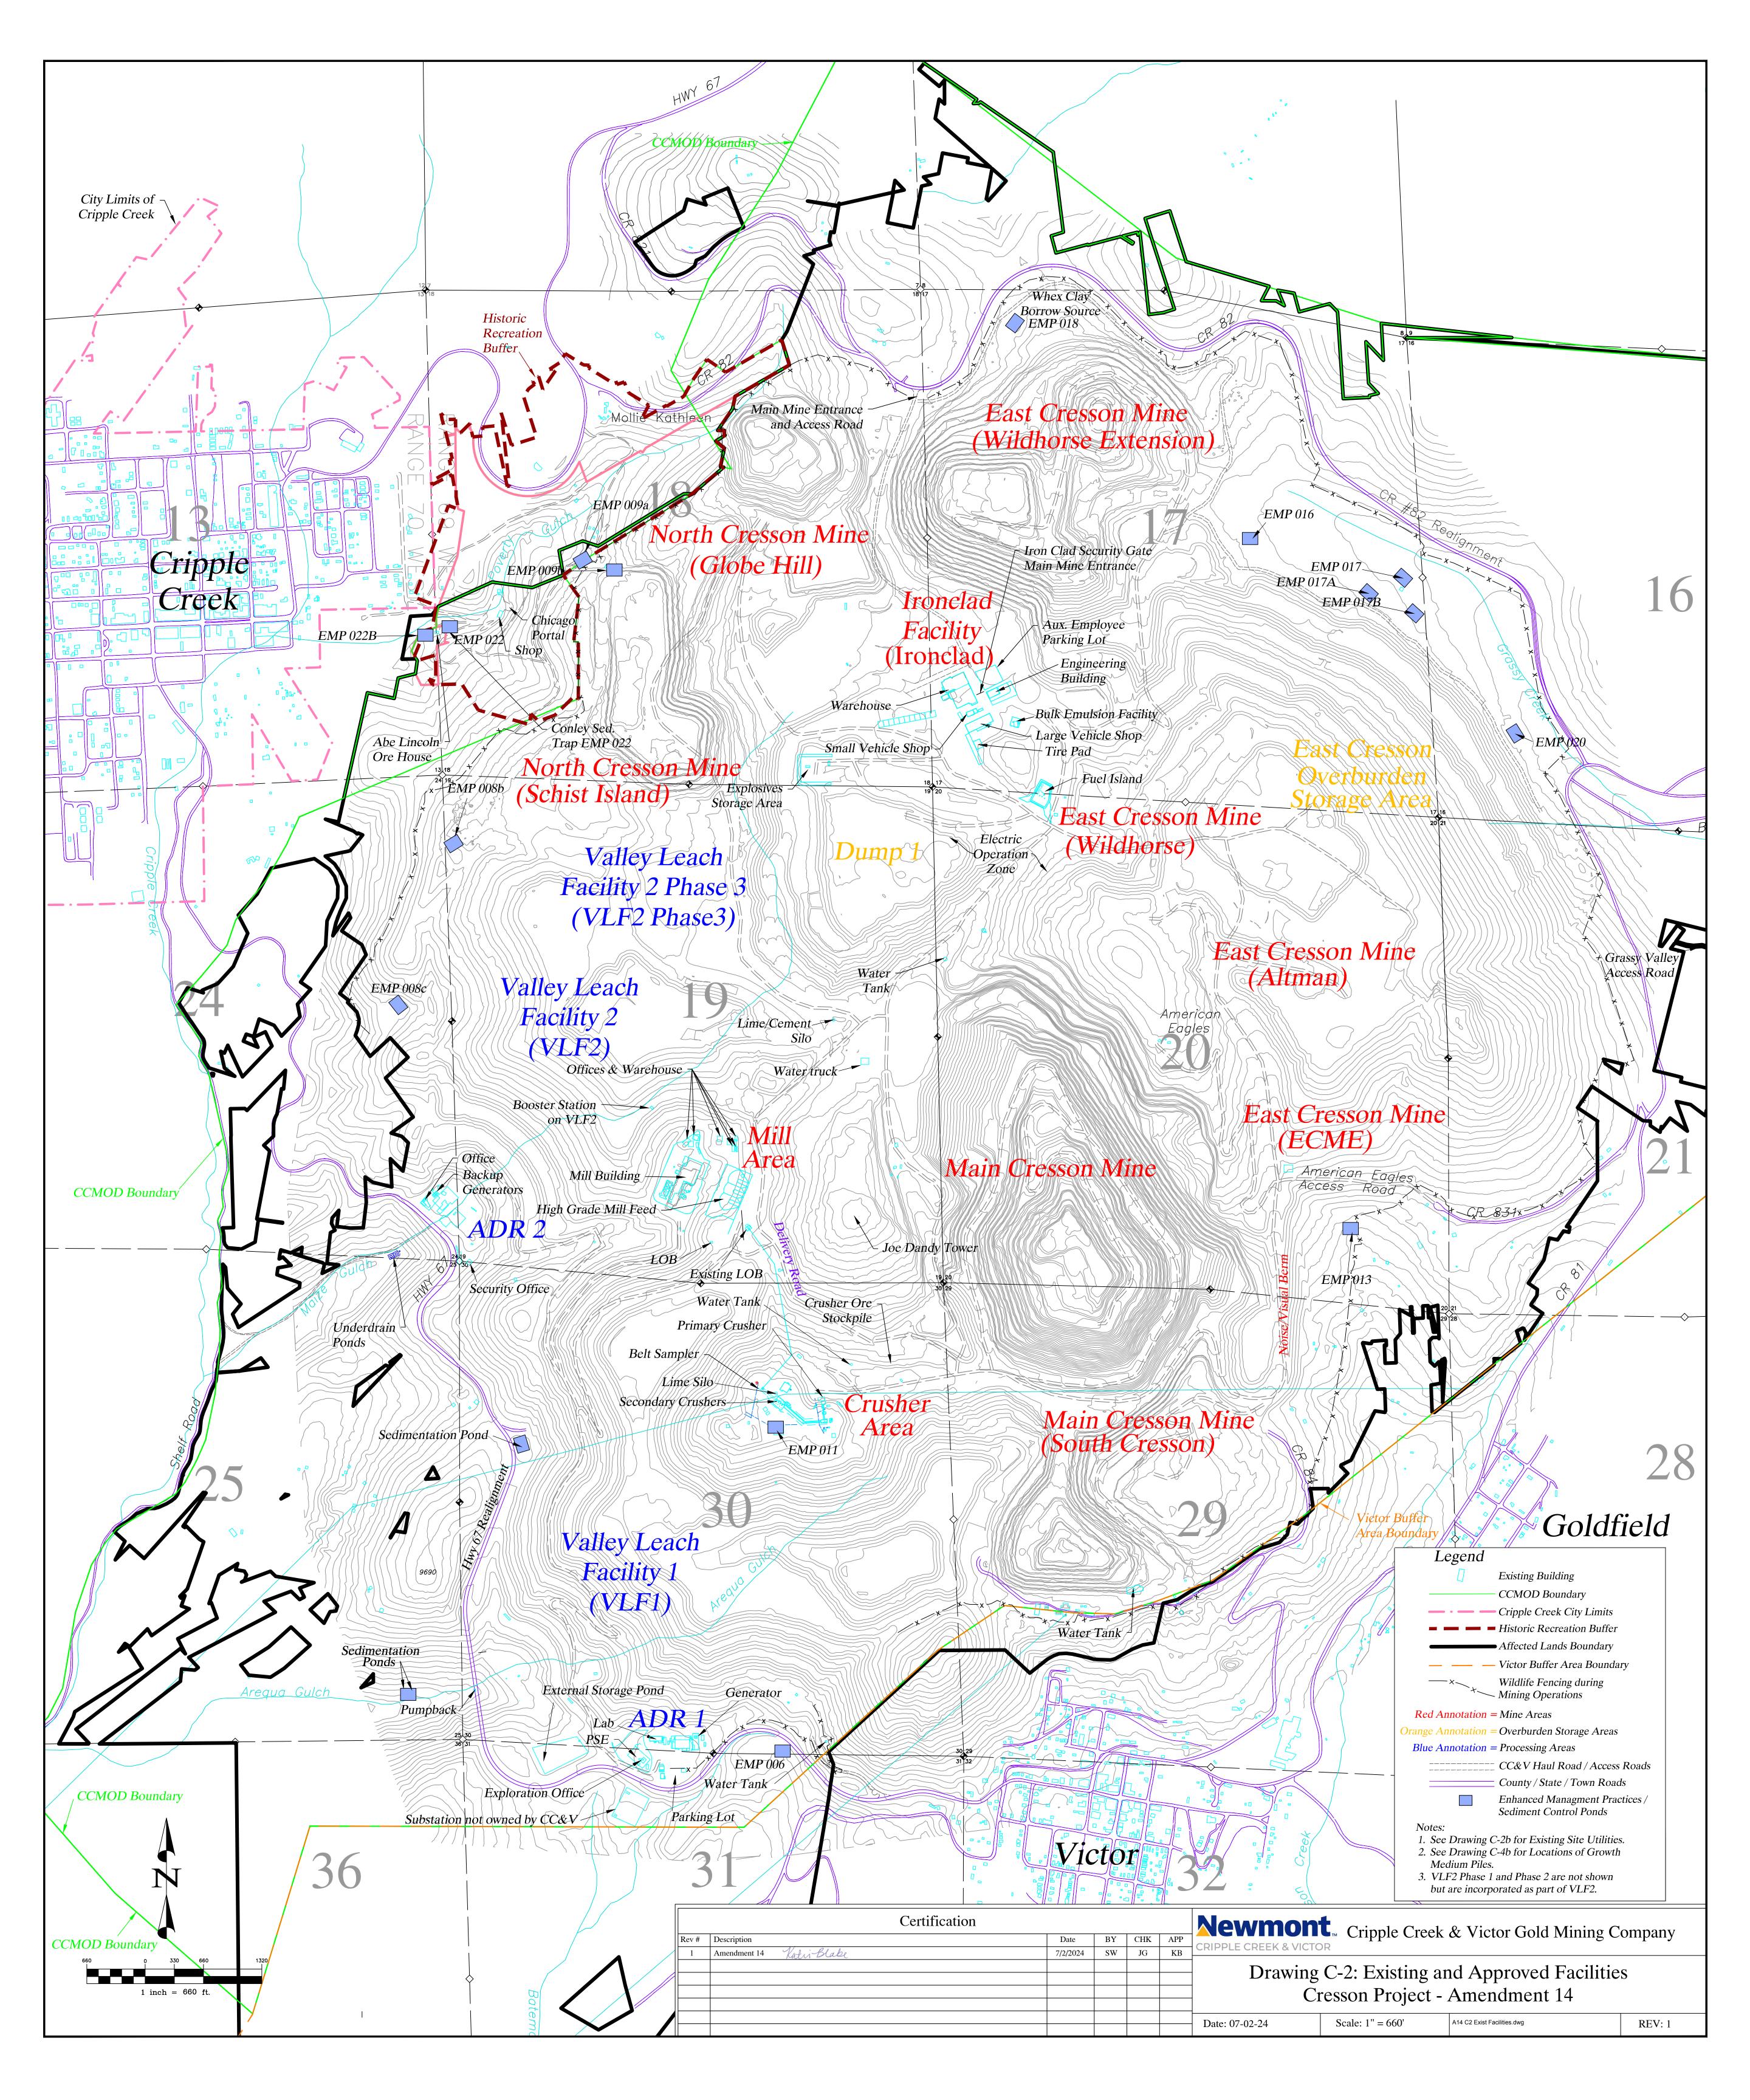

DRAWING C-2: EXISTING AND APPROVED FACILITIES

DRAWING C-2B: EXISTING UTILITIES

DRAWING C-3: PROPOSED FACILITIES – BUILDINGS AND UTILITIES

DRAWING C-4: CHANGES IN DISTURBANCE CATEGORIES

DRAWING C-4A: GROWTH MEDIUM STORAGE LOCATIONS