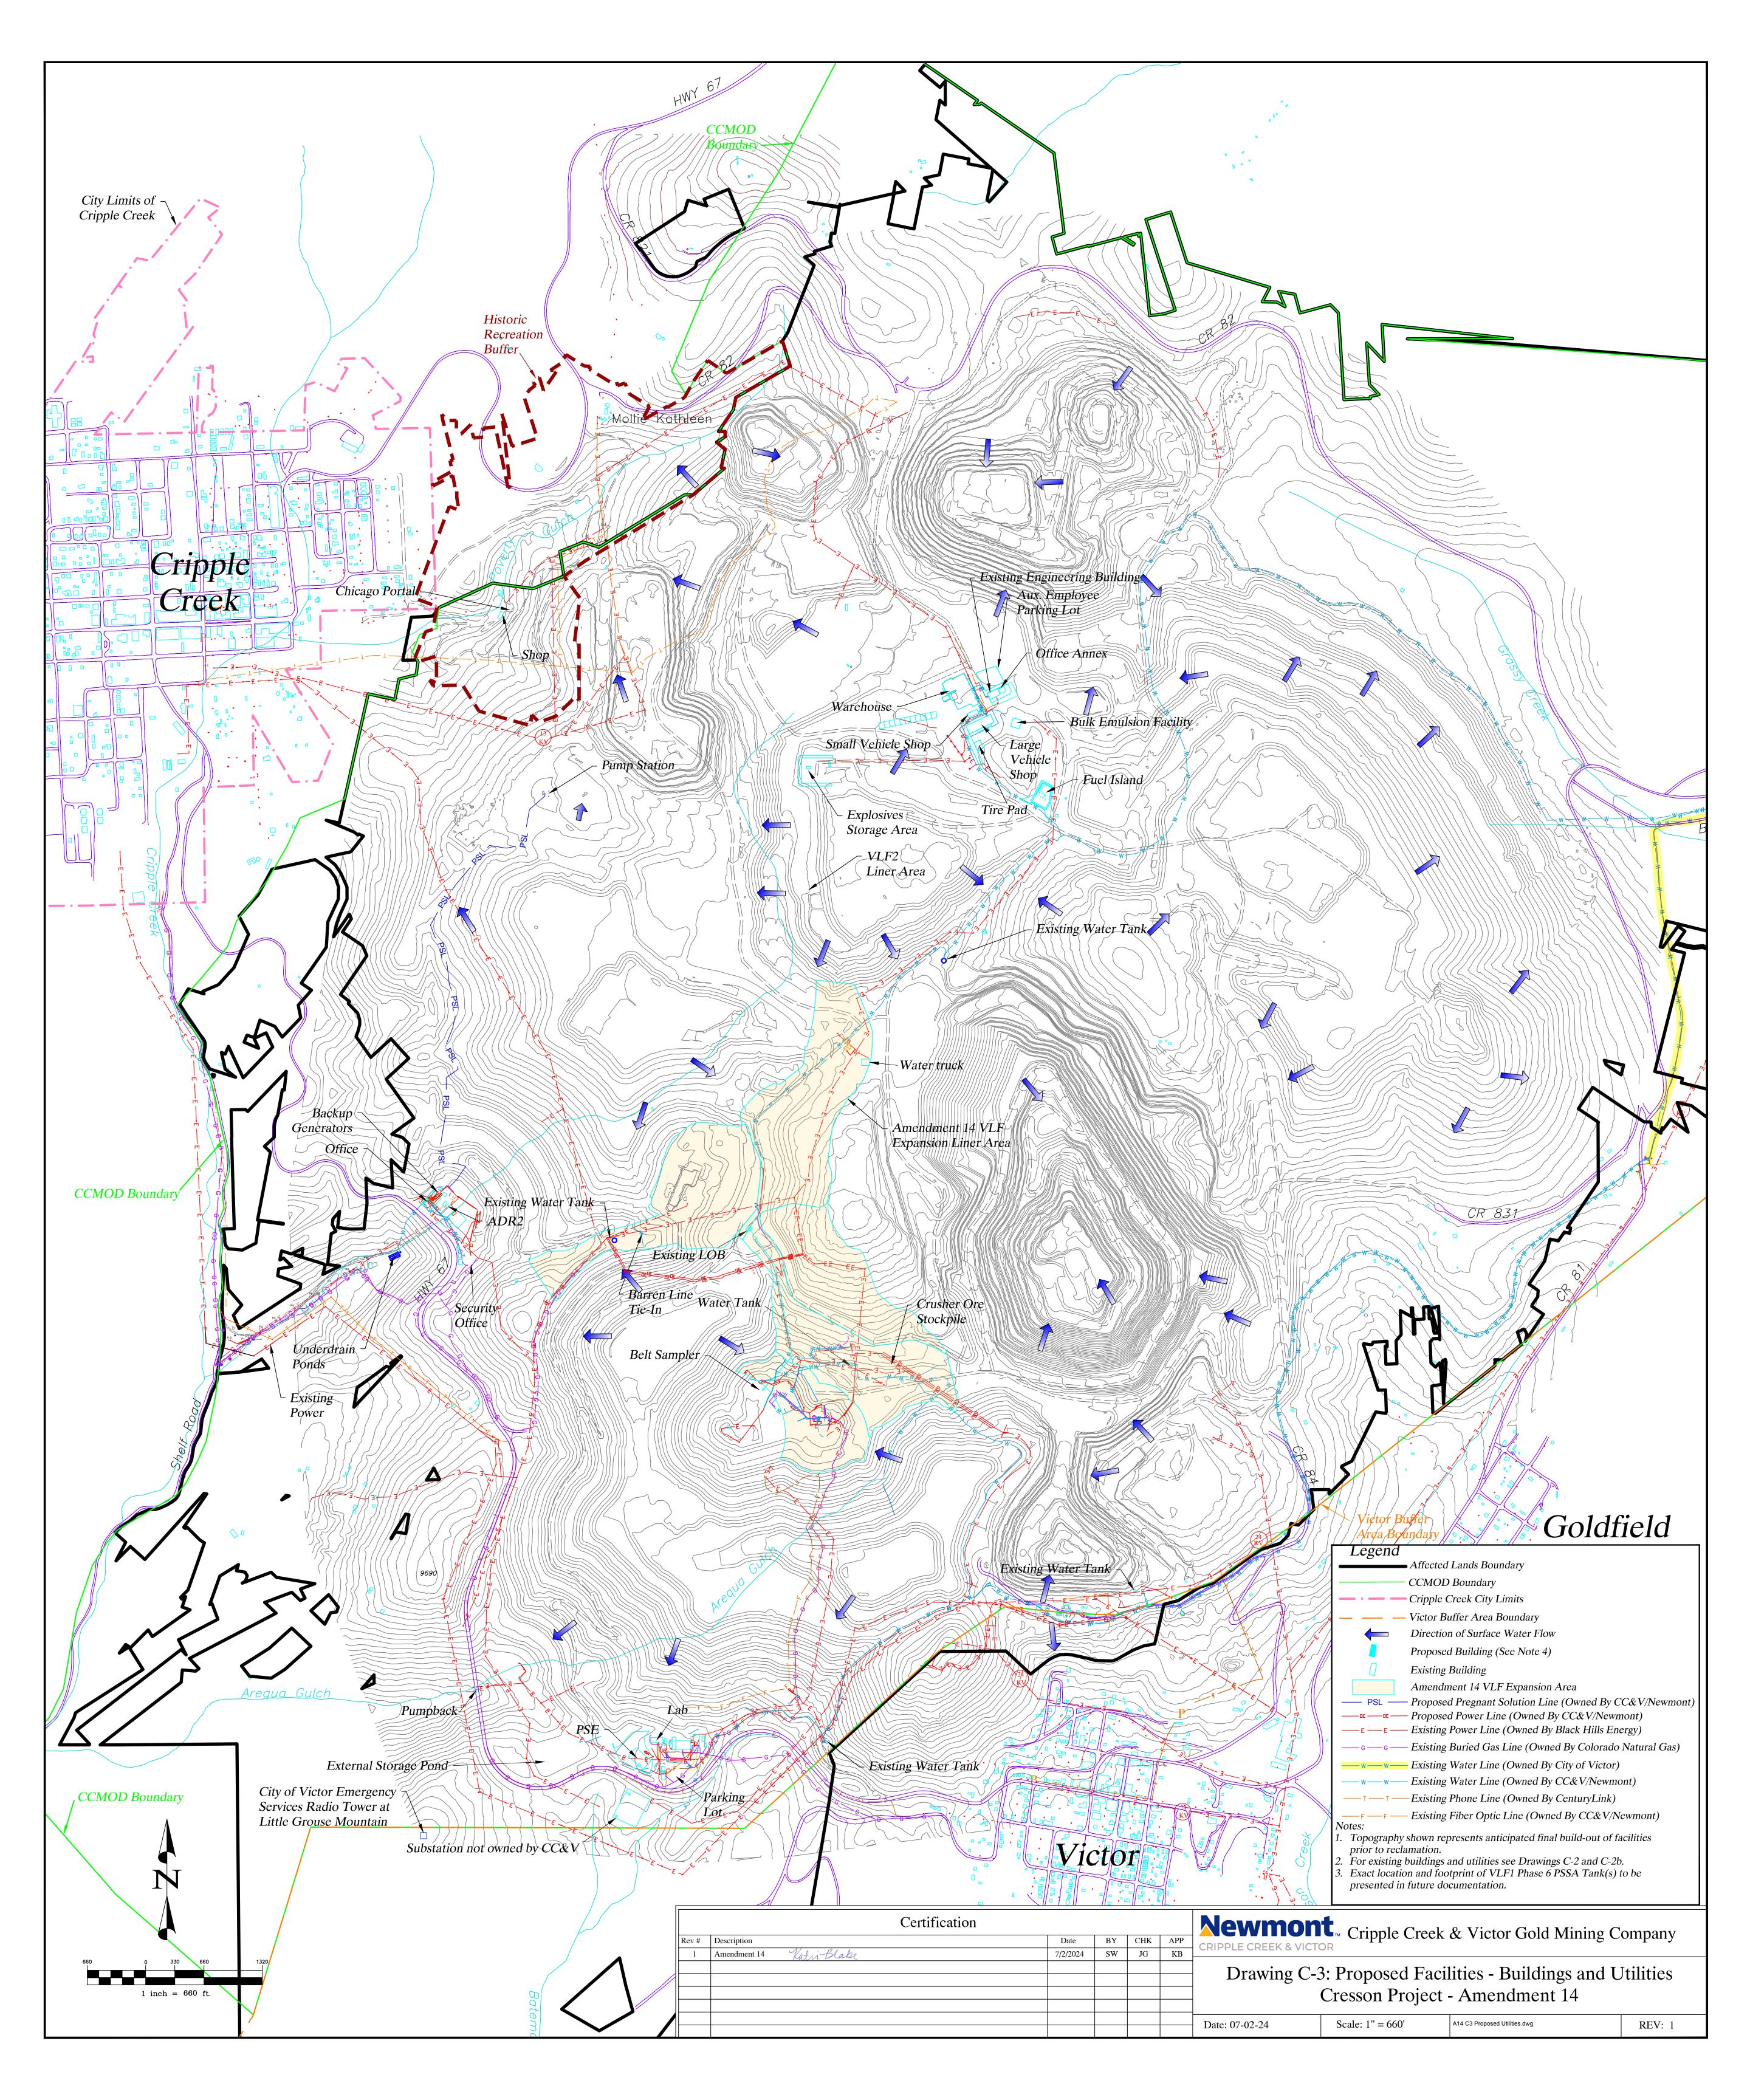

DRAWING C-2: EXISTING AND APPROVED FACILITIES

DRAWING C-2B: EXISTING UTILITIES

DRAWING C-3: PROPOSED FACILITIES – BUILDINGS AND UTILITIES

DRAWING C-4: CHANGES IN DISTURBANCE CATEGORIES

DRAWING C-4A: GROWTH MEDIUM STORAGE LOCATIONS