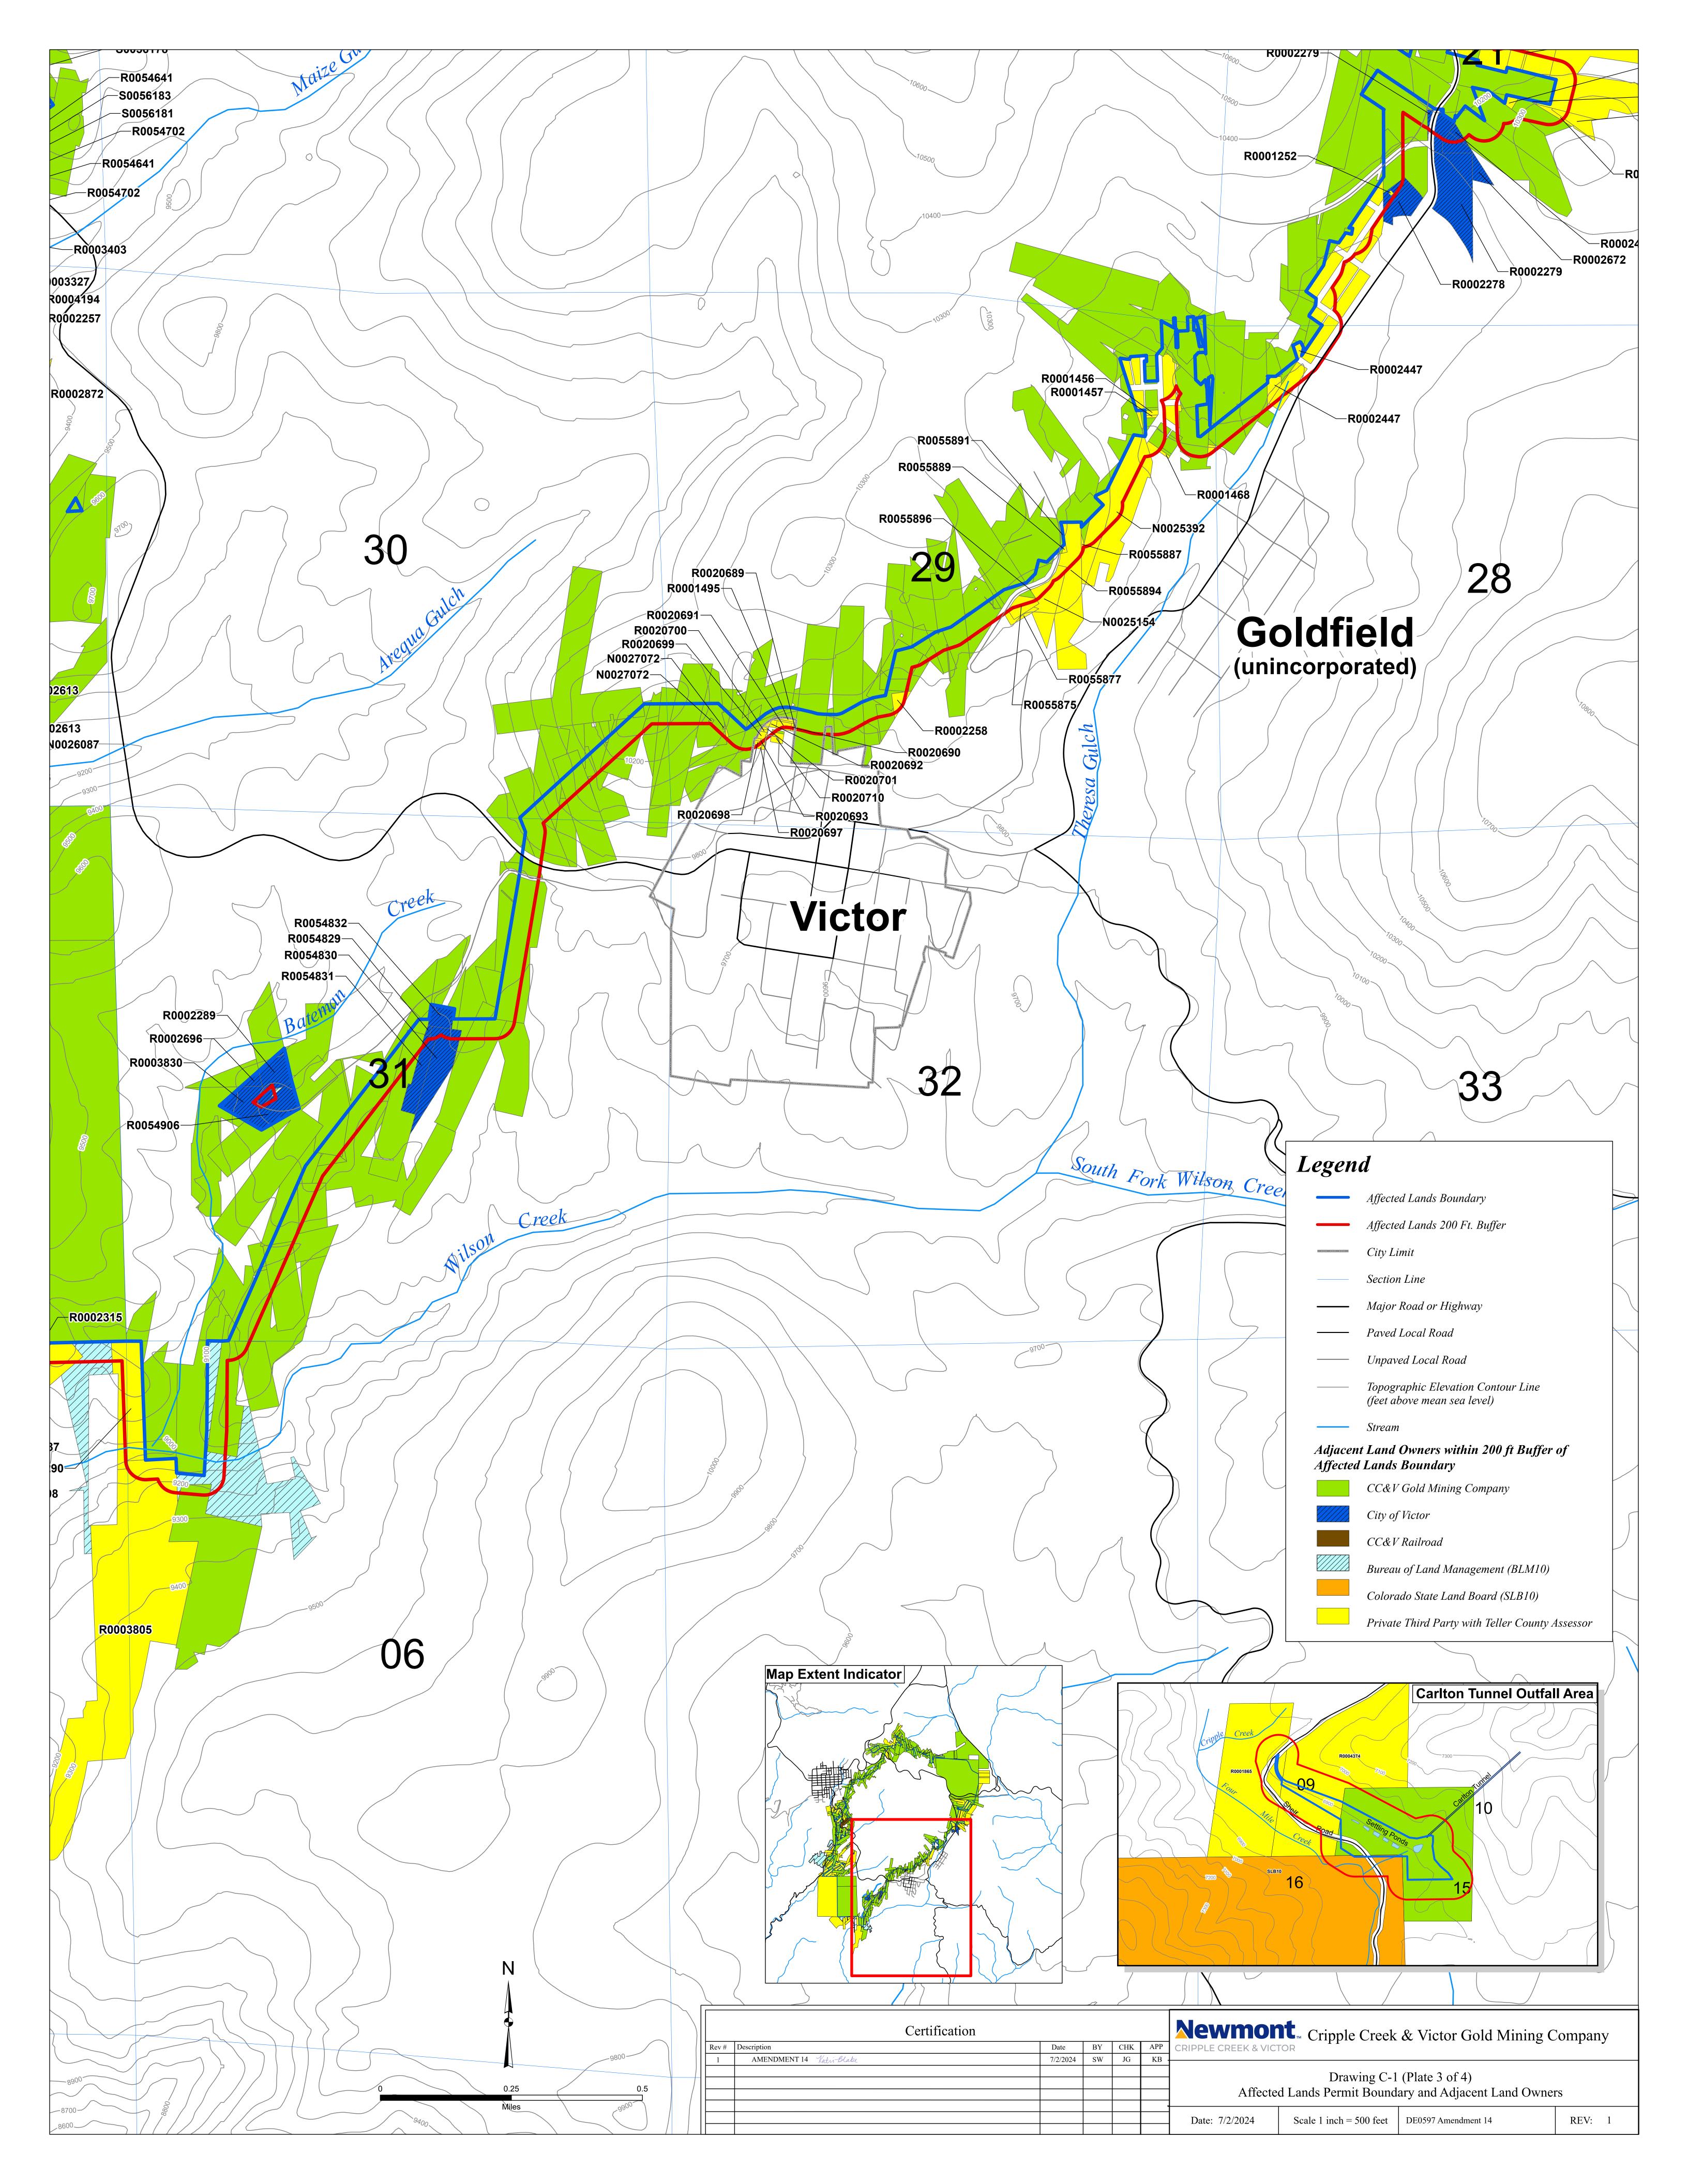

## TABLE OF CONTENTS

DRAWING C-1: AFFECTED LANDS BOUNDARY AND ADJACENT LAND OWNERS

(4 PLATES)

DRAWING C-1A: AFFECTED LANDS BOUNDARY AND ADJACENT LAND OWNERS

WITH PERMANENT MANMADE STRUCTURES (PLATE 1 OF 4 ONLY)