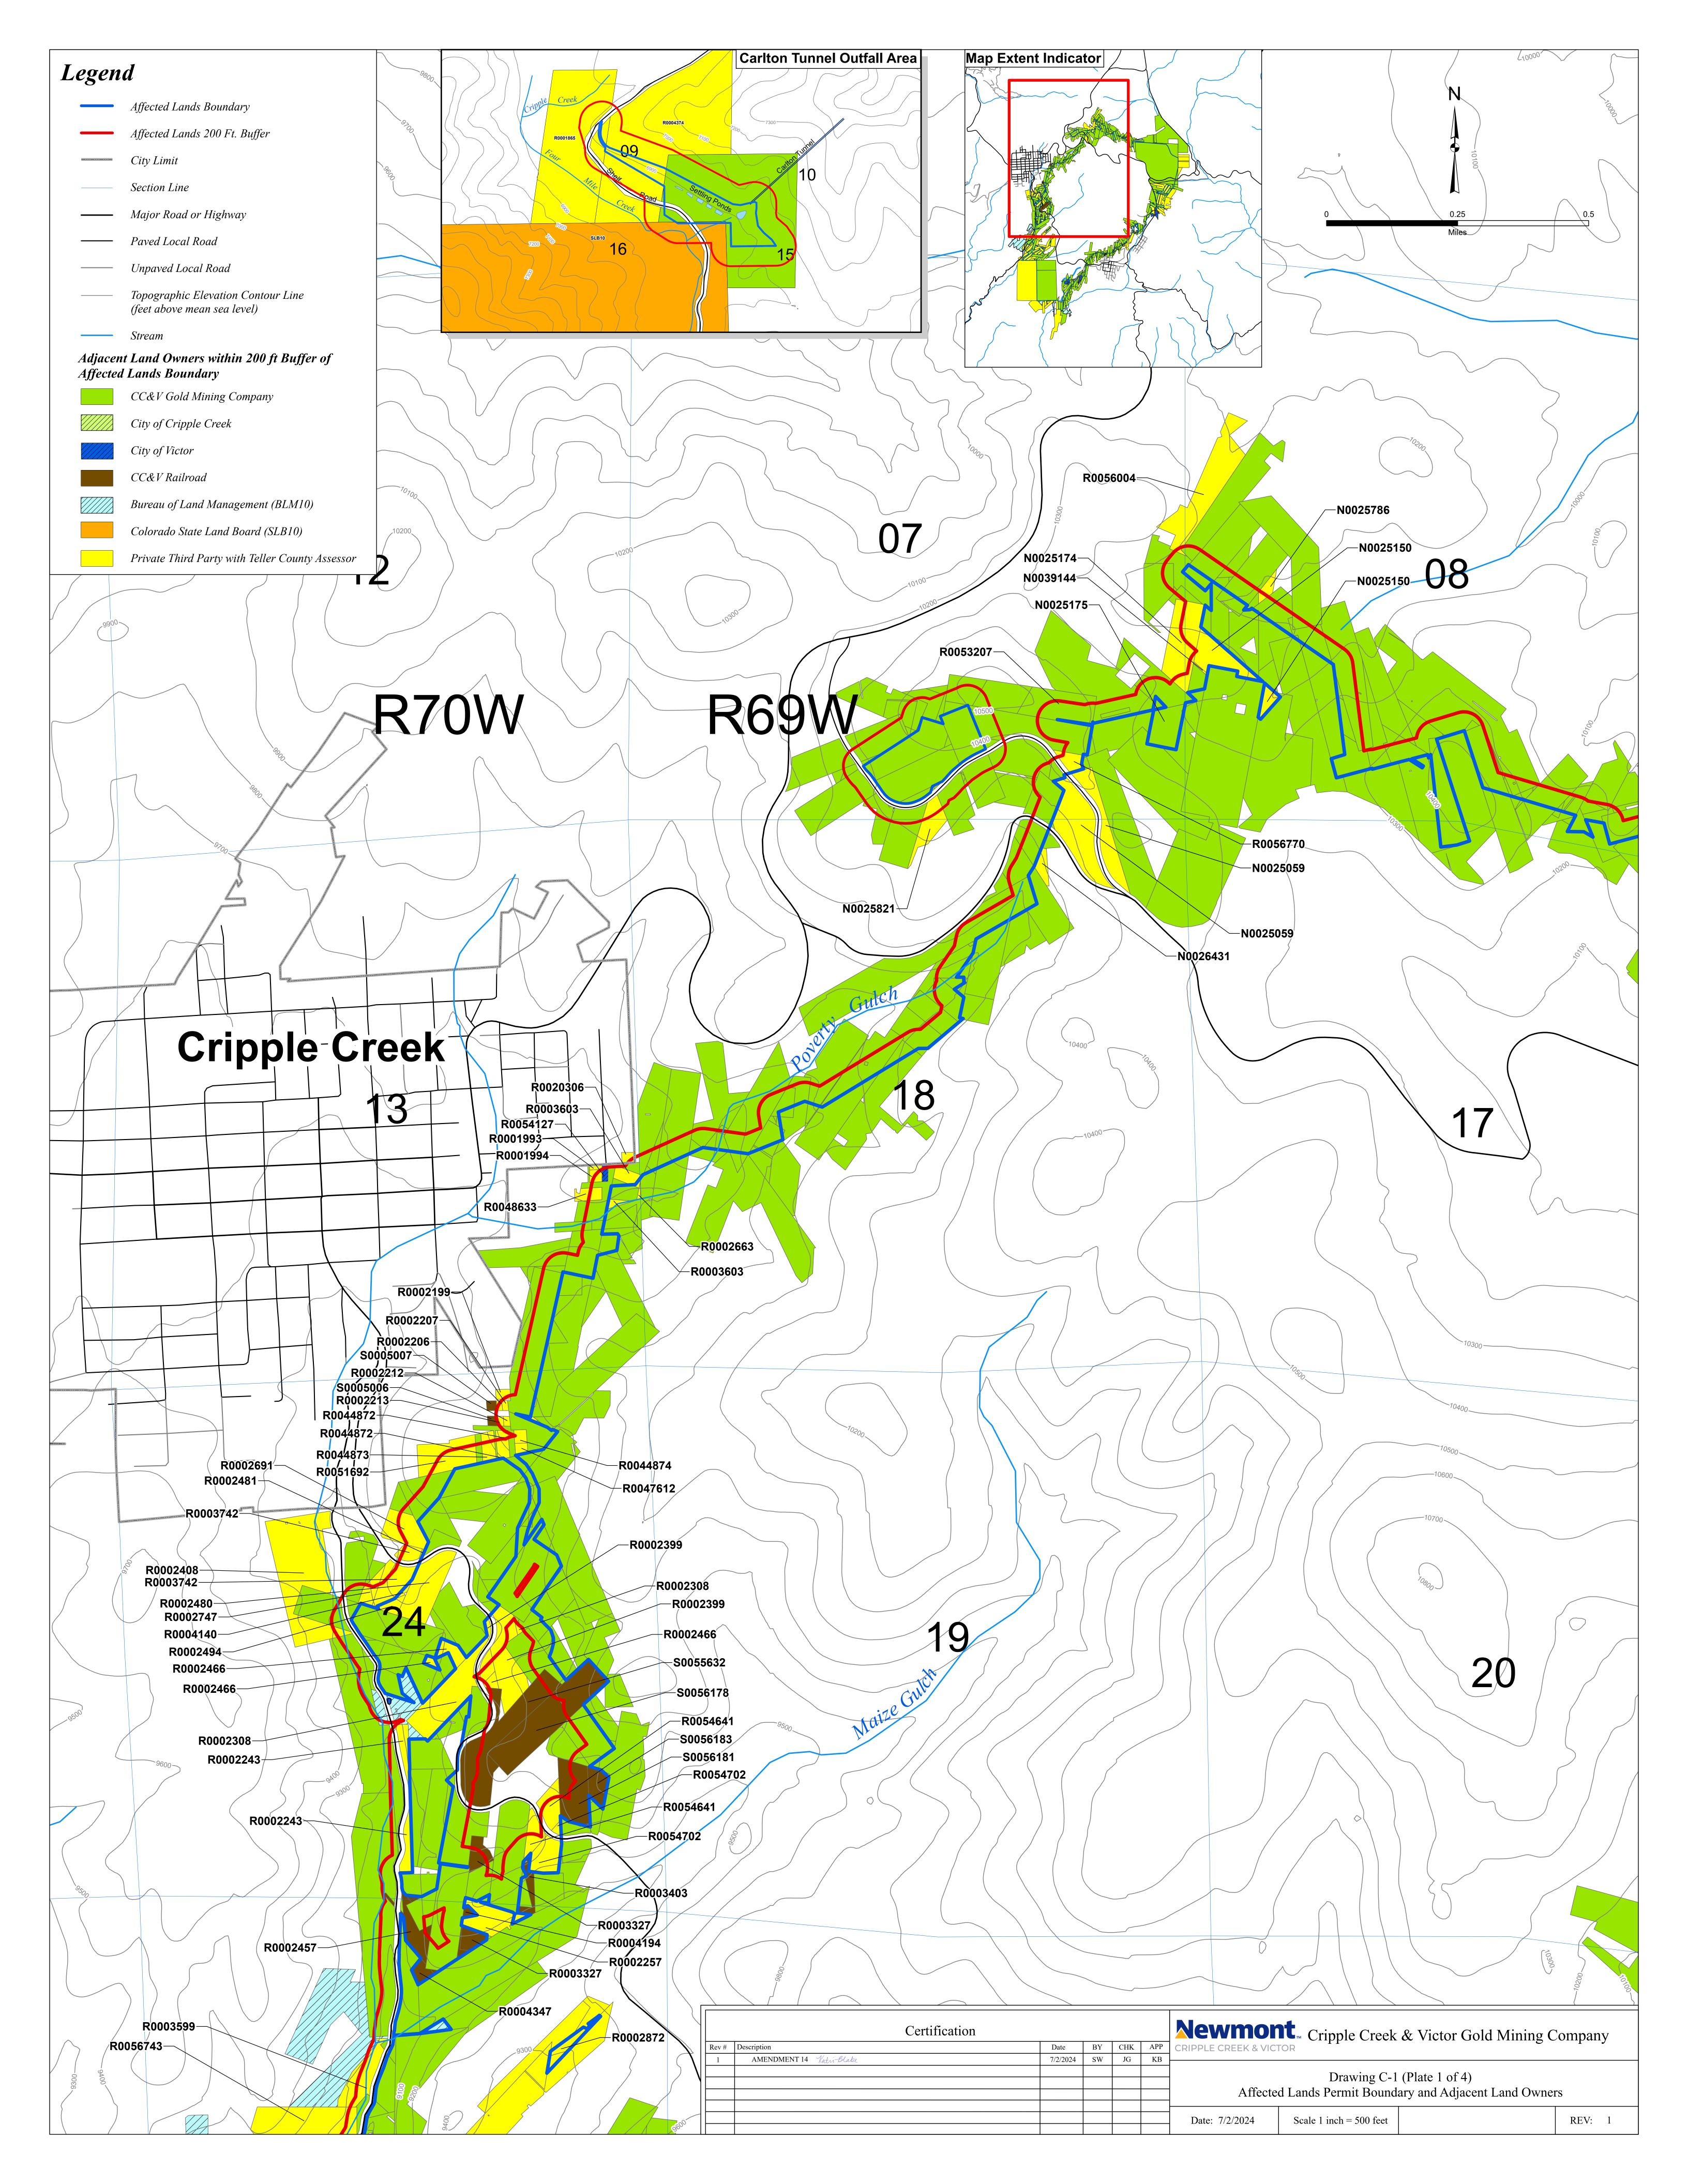

## TABLE OF CONTENTS

DRAWING C-1: AFFECTED LANDS BOUNDARY AND ADJACENT LAND OWNERS

(4 PLATES)

DRAWING C-1A: AFFECTED LANDS BOUNDARY AND ADJACENT LAND OWNERS

WITH PERMANENT MANMADE STRUCTURES (PLATE 1 OF 4 ONLY)