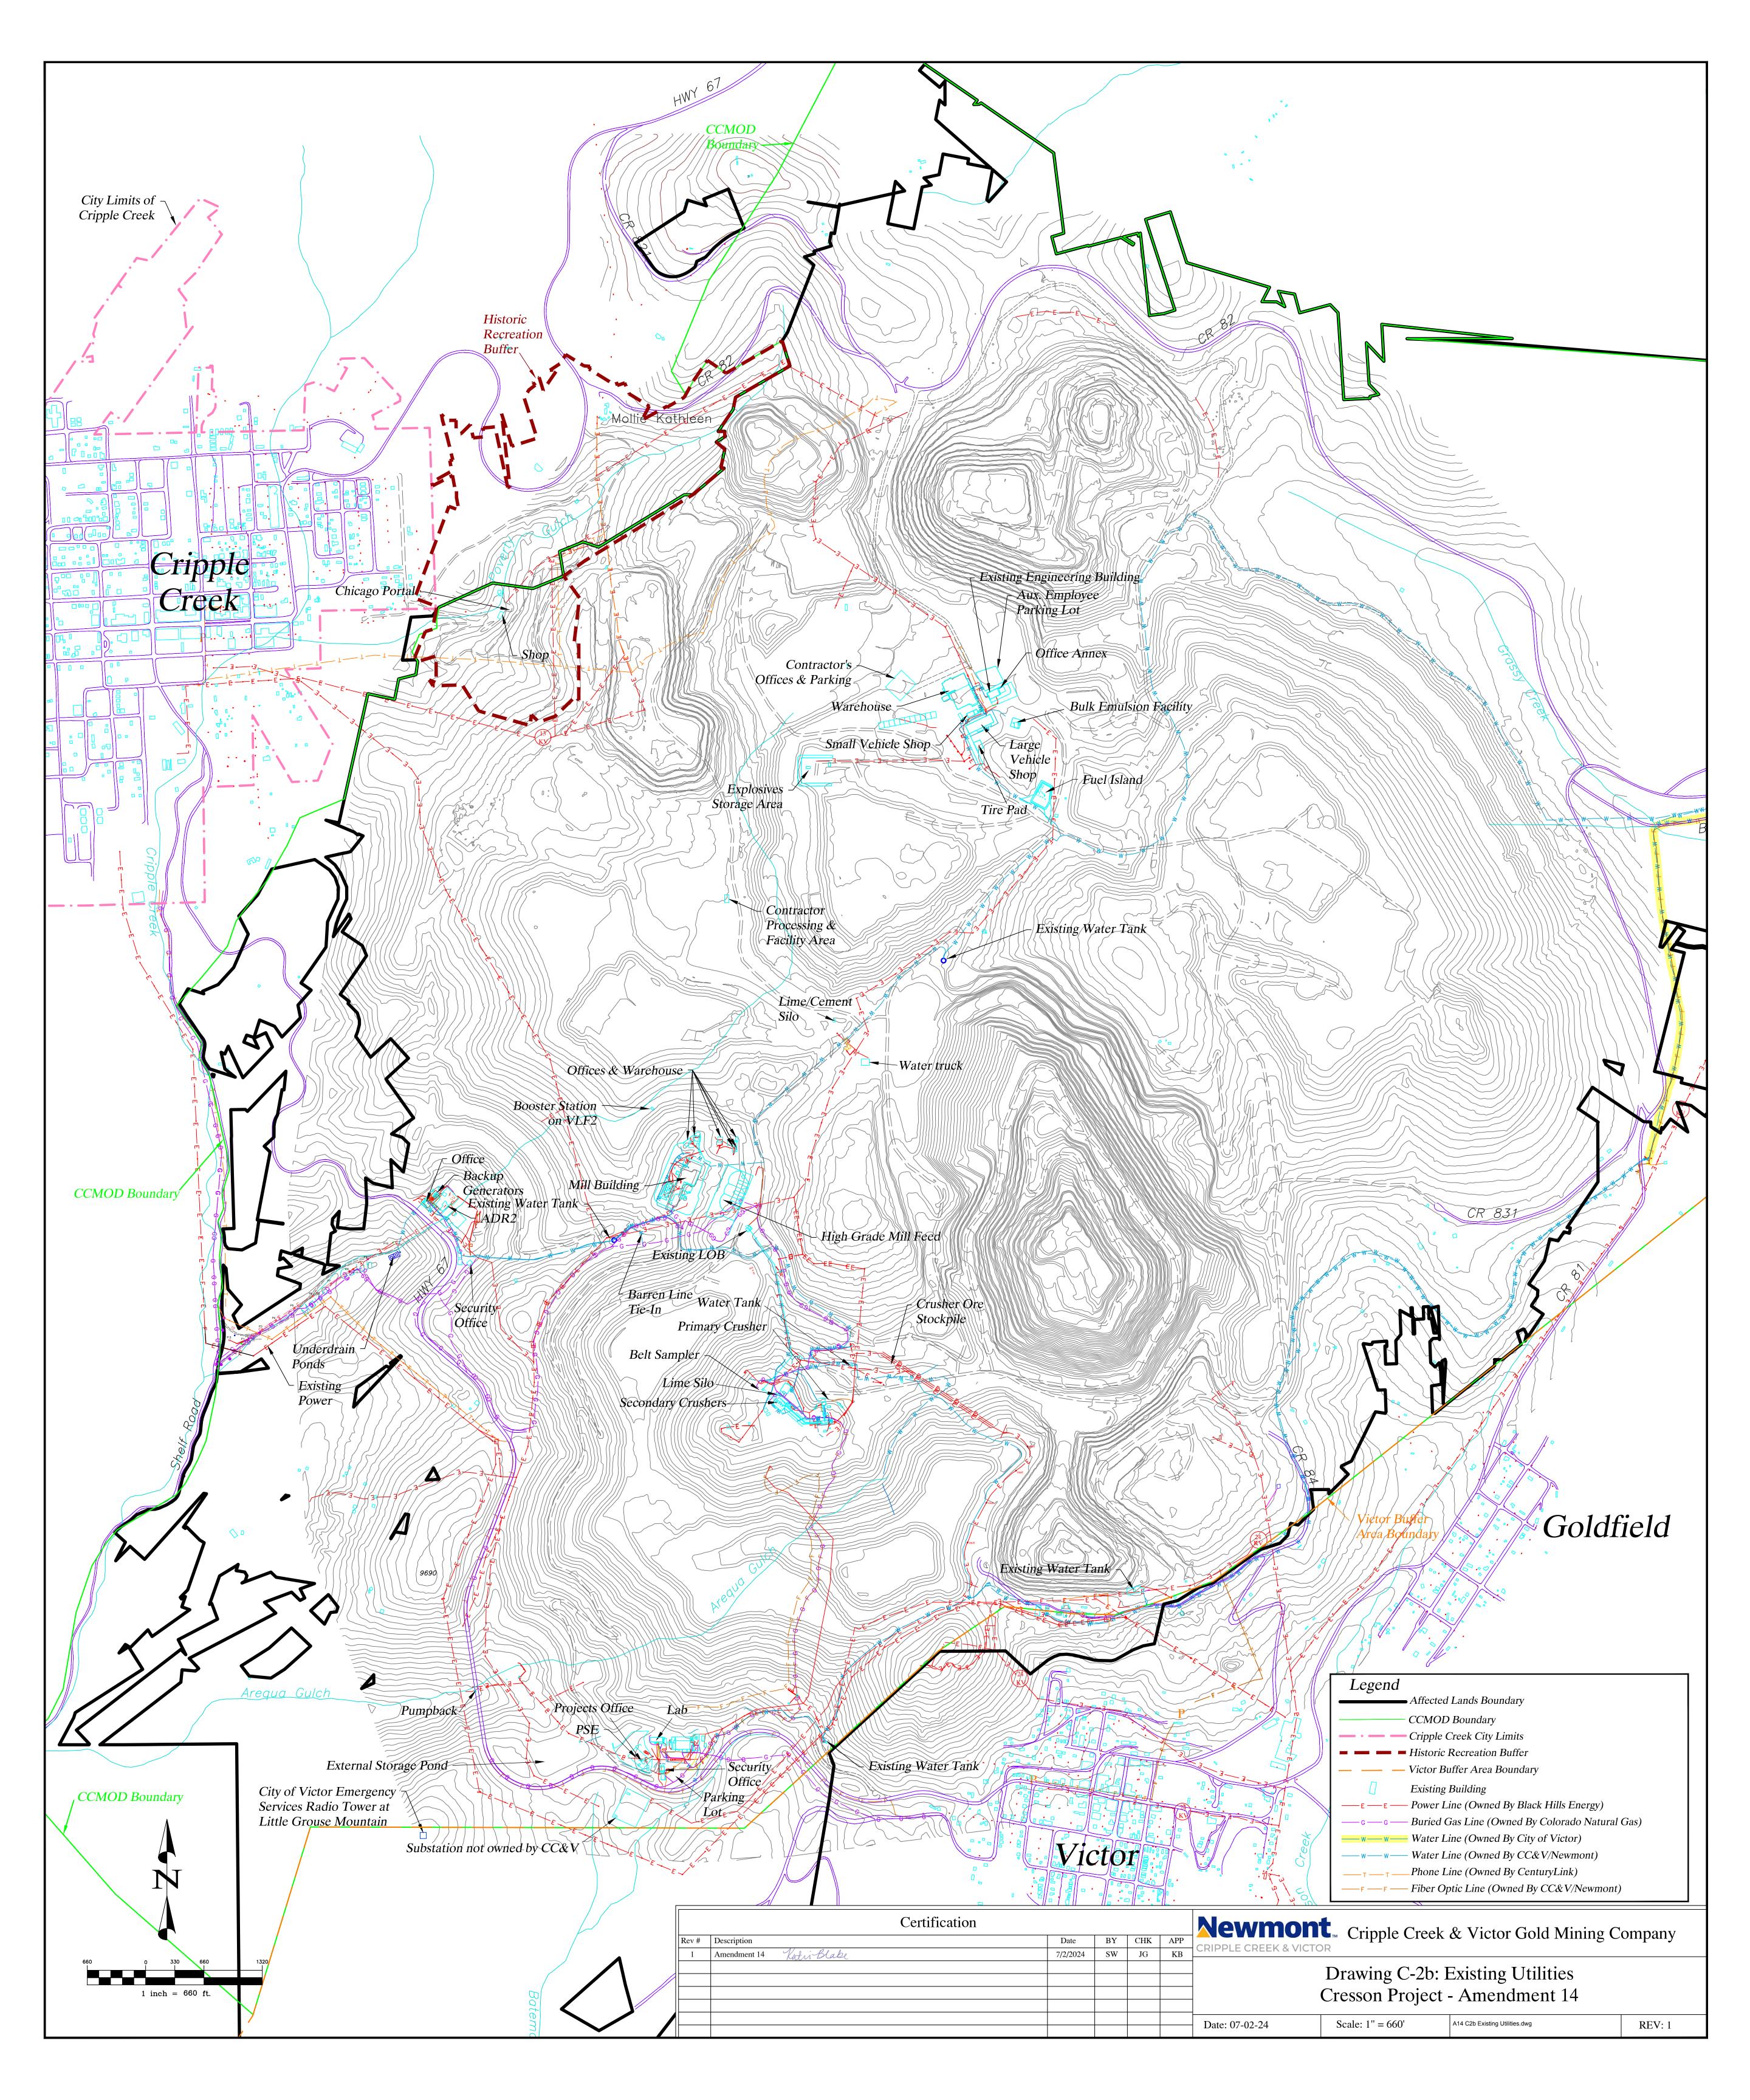

DRAWING C-2: EXISTING AND APPROVED FACILITIES

DRAWING C-2B: EXISTING UTILITIES

DRAWING C-3: PROPOSED FACILITIES – BUILDINGS AND UTILITIES

DRAWING C-4: CHANGES IN DISTURBANCE CATEGORIES

DRAWING C-4A: GROWTH MEDIUM STORAGE LOCATIONS