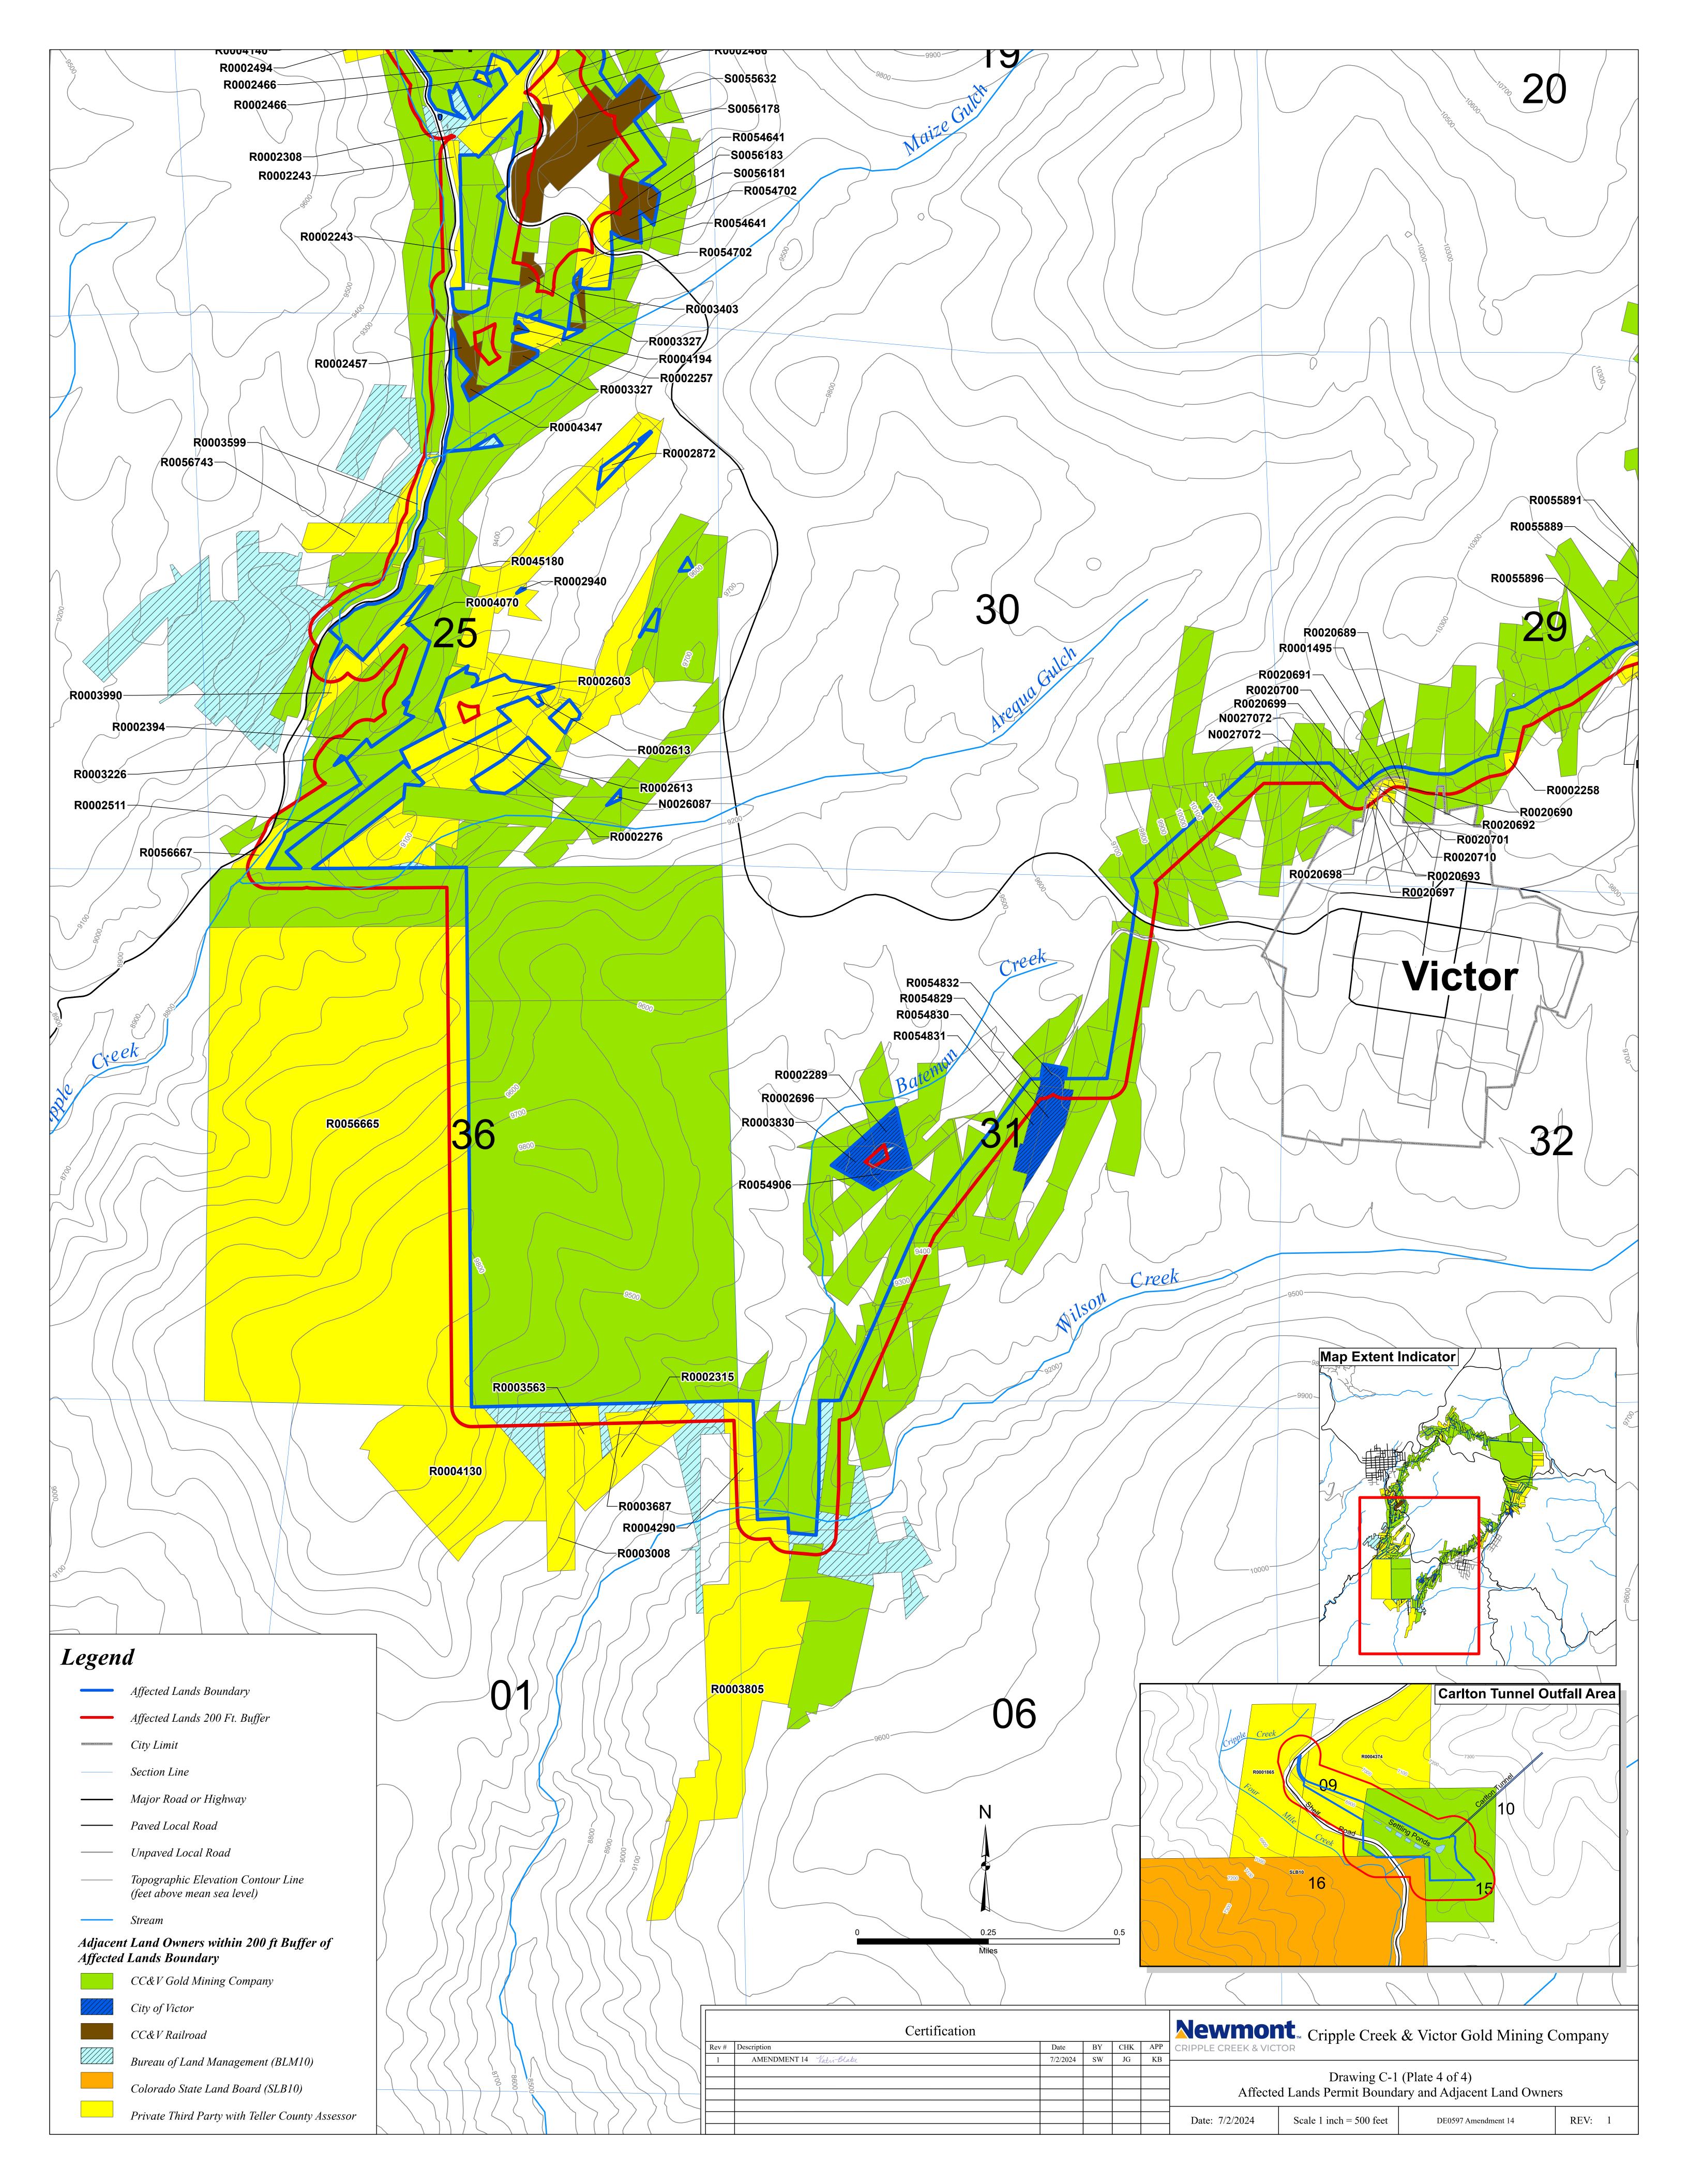

## TABLE OF CONTENTS

DRAWING C-1: AFFECTED LANDS BOUNDARY AND ADJACENT LAND OWNERS

(4 PLATES)

DRAWING C-1A: AFFECTED LANDS BOUNDARY AND ADJACENT LAND OWNERS

WITH PERMANENT MANMADE STRUCTURES (PLATE 1 OF 4 ONLY)