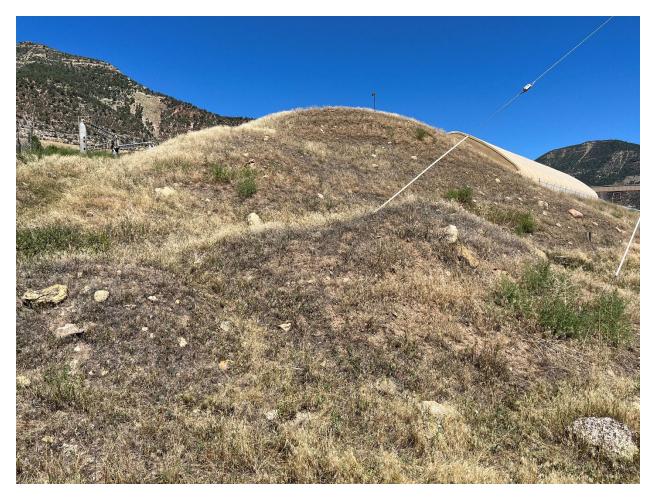

A house is currently unoccupied and was not inspected other than to view it from a distance of at least 100 feet (Figure 4).

**Vegetation and Topsoil Storage.** The site is well vegetated; however, non-desired plant species persist in some areas (e.g. cheatgrass along a concrete pad slope, Figure 5). The topsoil storage pile is stable with ample vegetation present (Figure 6).



Figure 1 - The Sedimentation Pond, stable, holding water, and fully functional at the time of inspection.



Figure 2 - A temporary structure and security fence on a concrete pad currently leased to private interests.



Figure 3 - A concrete pad leased by a general contractor at the time of inspection.



Figure 4 - A vacant house within the permit boundary.



Figure 3 - A stable slope with cheatgrass present.



Figure 4 - The topsoil pile with sign on its crest. This storage pile was stable and well-vegetated at the time of inspection.