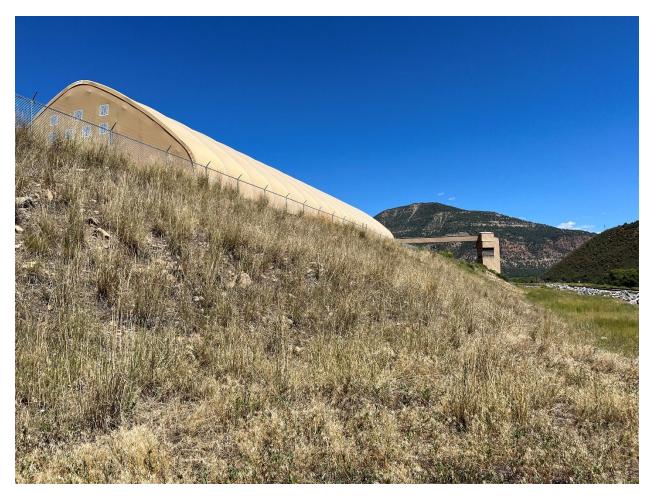

ng with tools, equipment, and other items (Figure 3). A house is currently unoccupied and was not inspected other than to view it from a distance of at least 100 feet (Figure 4).

**Vegetation and Topsoil Storage.** The site is well vegetated; however, non-desired plant species persist in some areas (e.g. cheatgrass along a concrete pad slope, Figure 5). The topsoil storage pile is stable with ample vegetation present (Figure 6).



Figure 1 - The Sedimentation Pond, stable, holding water, and fully functional at the time of inspection.



Figure 2 - A temporary structure and security fence on a concrete pad currently leased to private interests.



Figure 3 - A concrete pad leased by a general contractor at the time of inspection.



Figure 4 - A vacant house within the permit boundary.



Figure 3 - A stable slope with cheatgrass present.



Figure 4 - The topsoil pile with sign on its crest. This storage pile was stable and well-vegetated at the time of inspection.