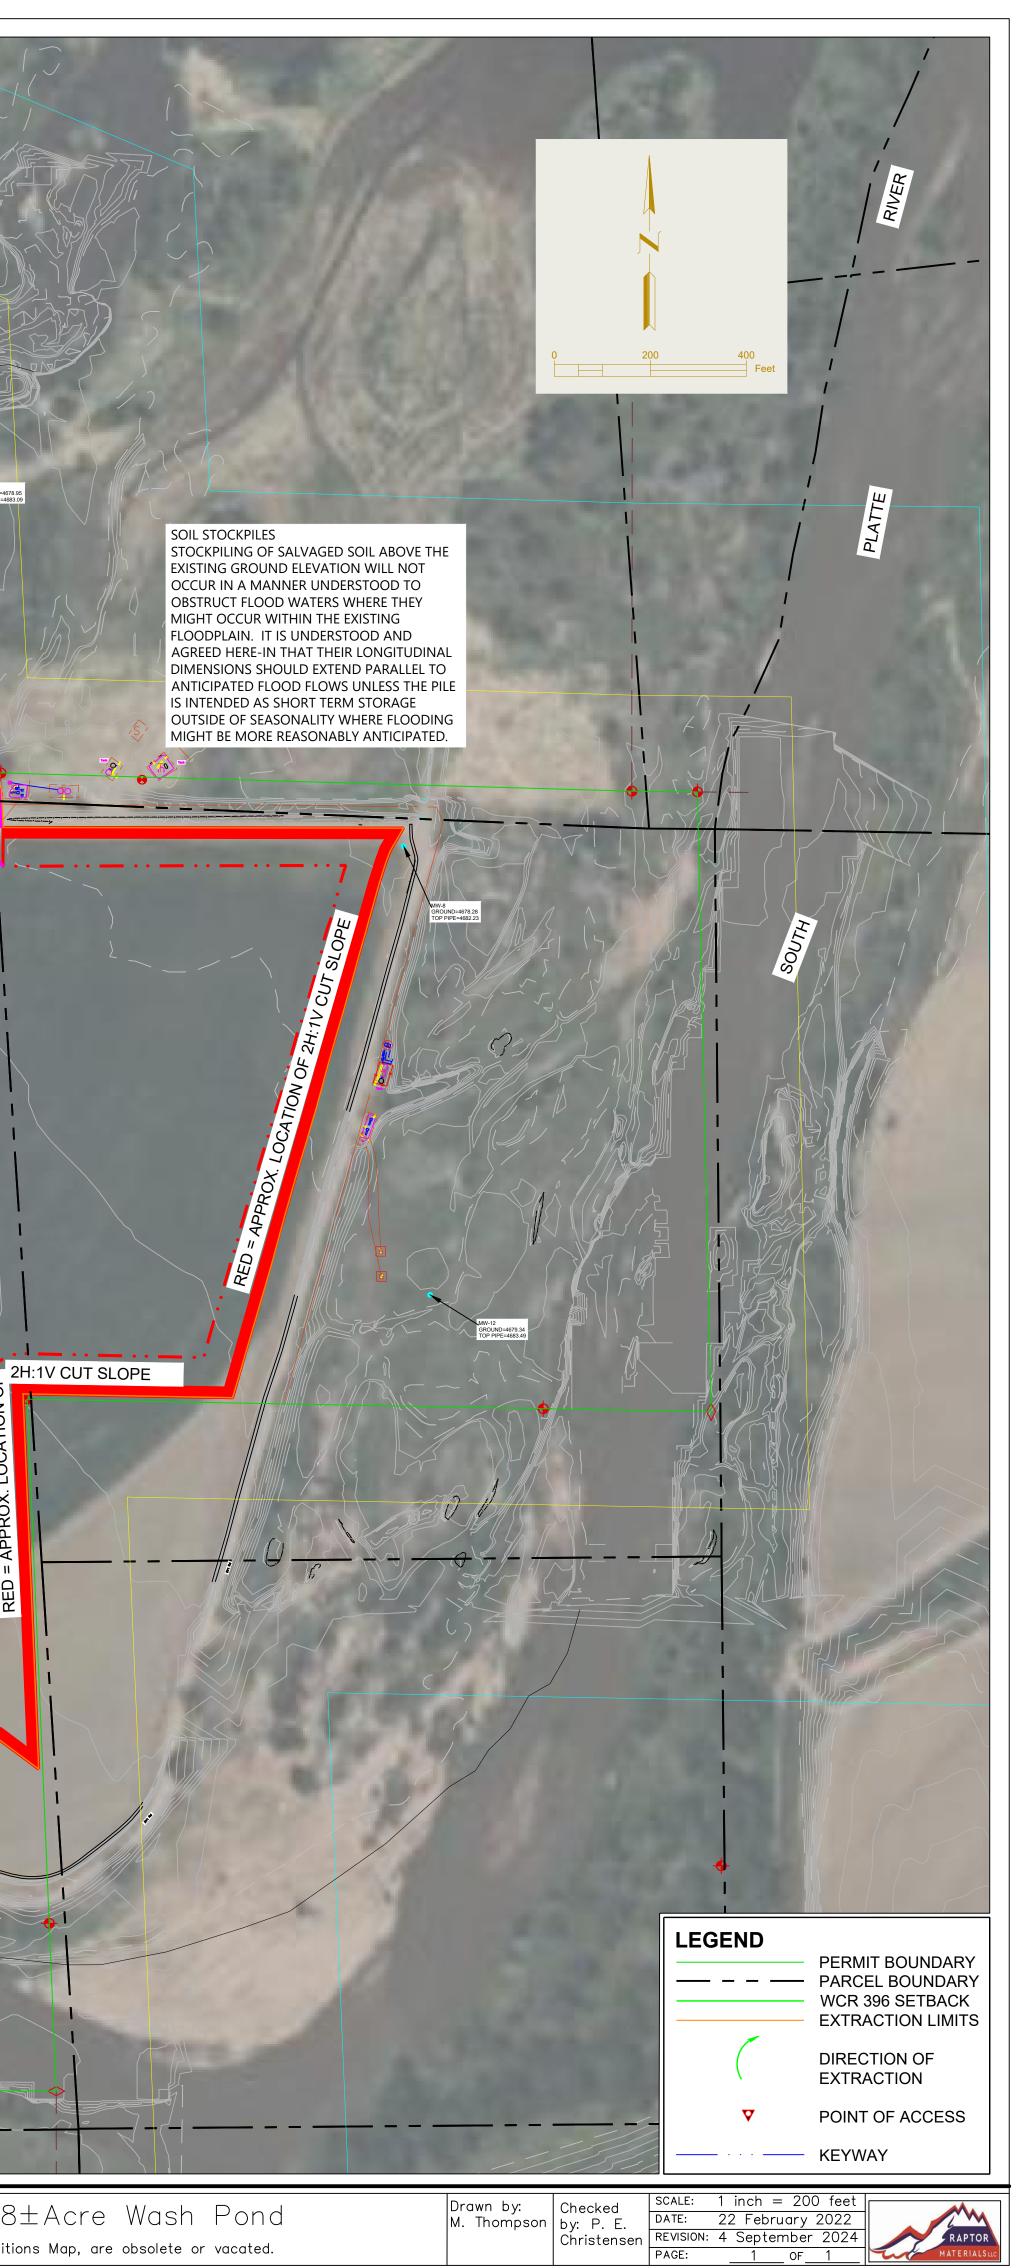

## CENTRAL FIELD CENTRAL SECTION

ADVANCING HIGHWALL

ROX. LOCATION OF 2H:1V CUT SLOPE

MW-11/ GROUND=4690.37 TOP PIPE=4694.44

NOTES: 203.61±Acres Basins Total + 5.8±Acre Wash Pond R.O.W & Easements not shown from Exhibit C-1: Existing Conditions Map, are obsolete or vacated.