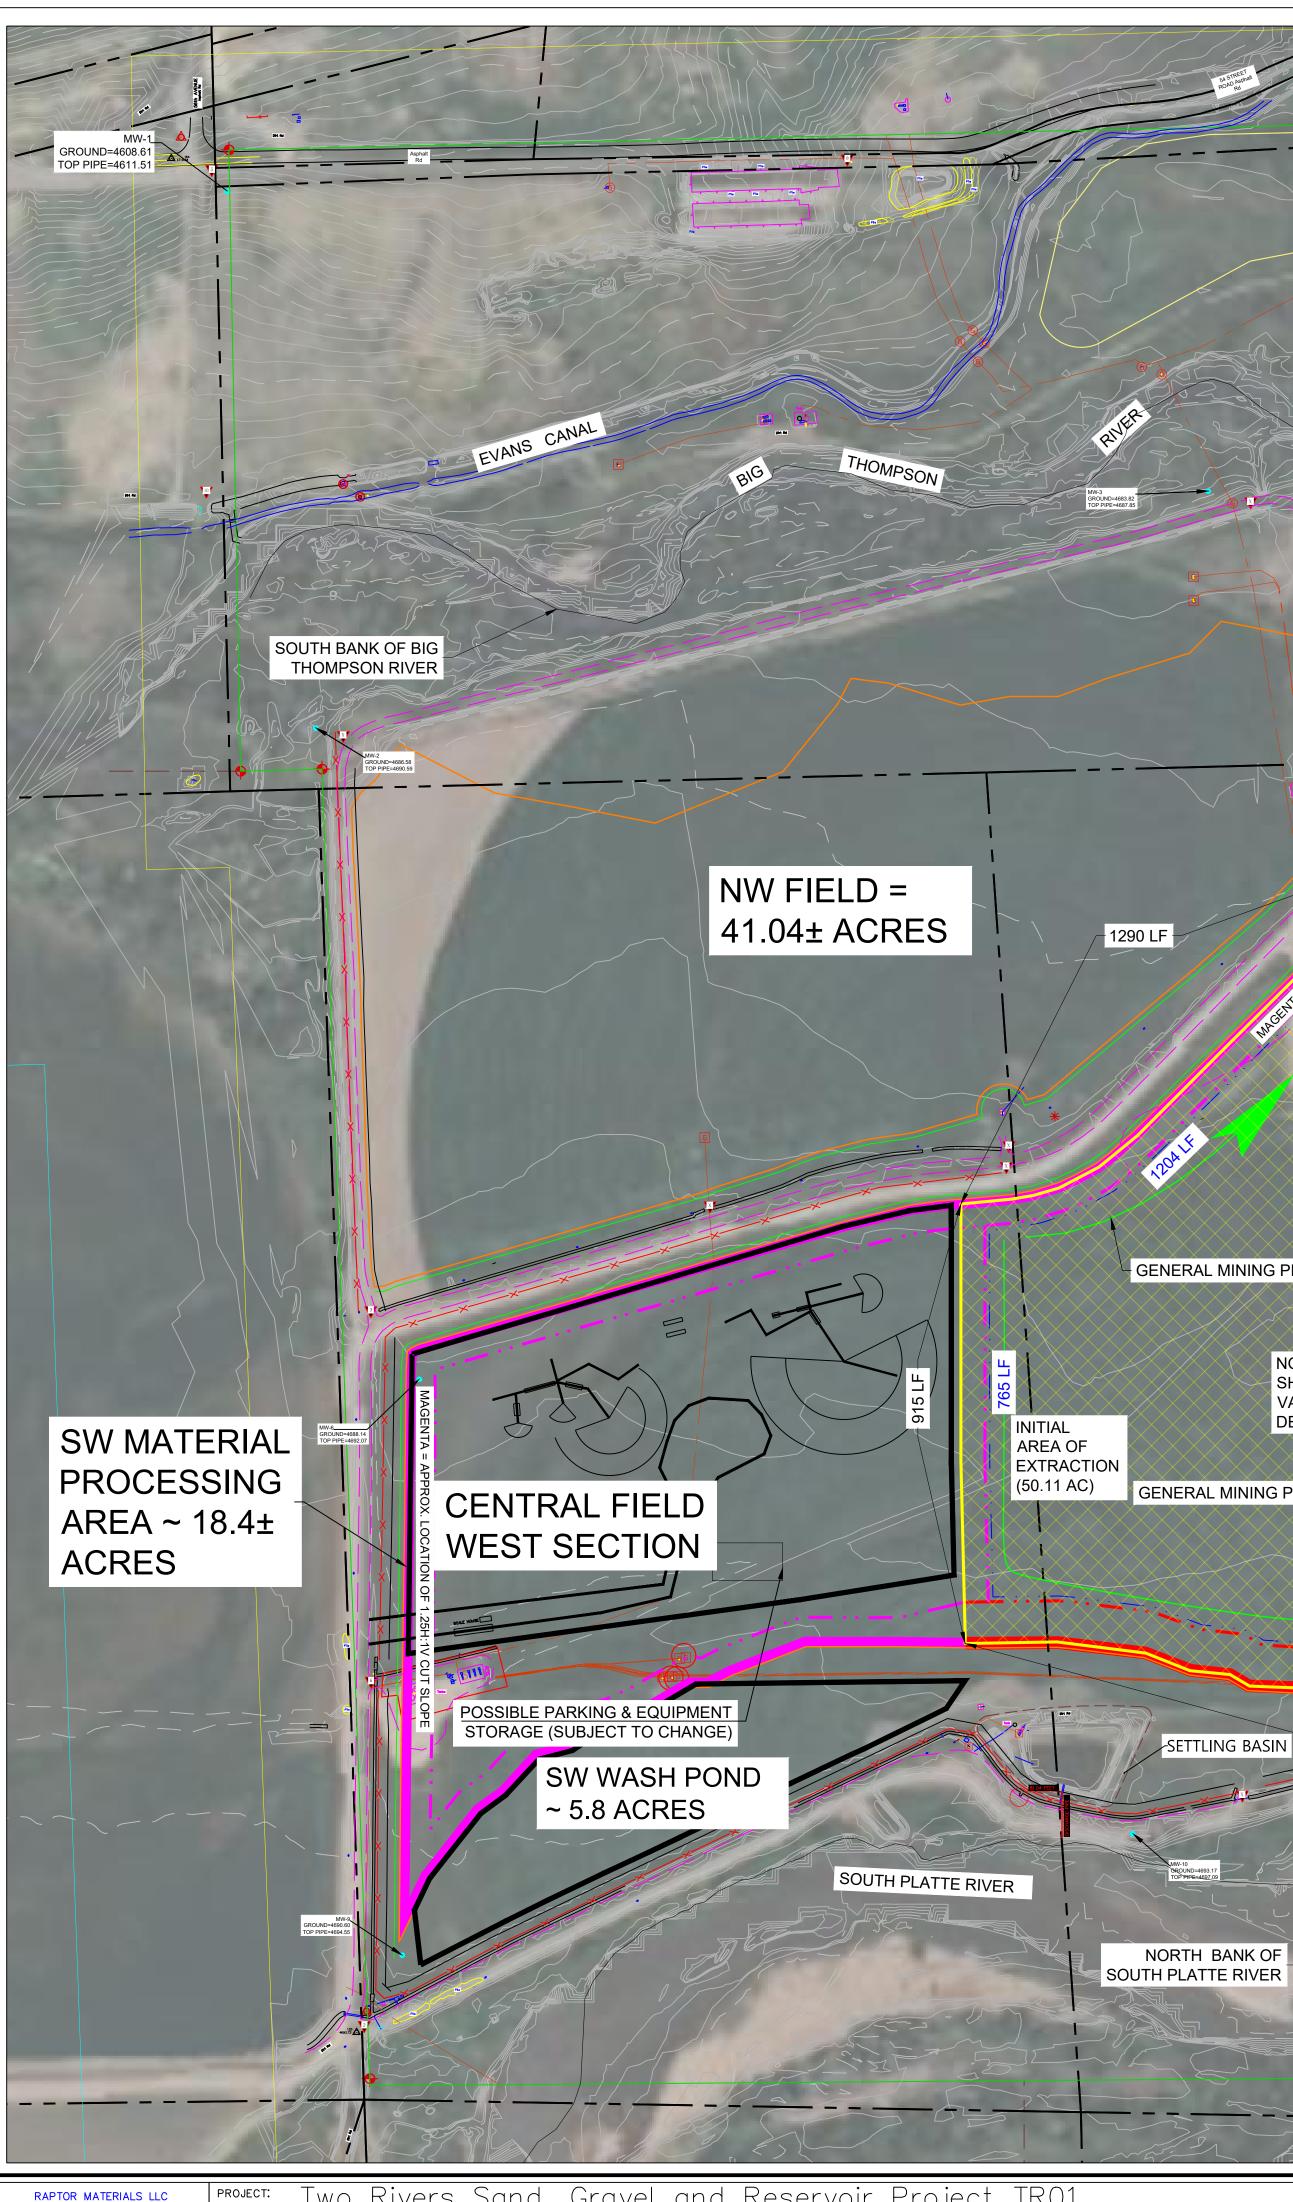

RAPTOR MATERIALS LLC 8120 GAGE STREET FREDERICK, COLORADO 80534 TELEPHONE: (303) 666-6657

Two Rivers Sand, Gravel and Reservoir Project TR01 Exhibit C-2: Extraction Plan Map DRAWING:

## CENTRAL FIELD = 162.57± ACRES