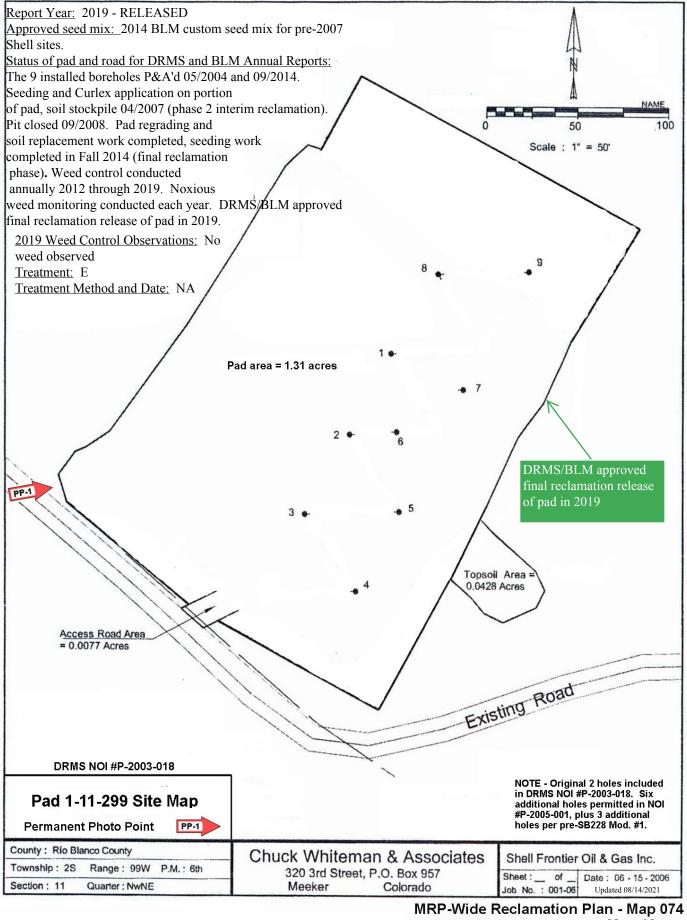

## Report Year: 2019 - RELEASED

Approved seed mix: 2014 BLM custom seed mix for pre-2007 Shell sites

Status of pad and road for DRMS and BLM Annual Reports: The 10 installed boreholes P 05/2007, and 09/2014. Seedling and Curlex application on soil stockpiles 04/2007 (phase 2 interim reclamation). Pit closed 09/2009. Pad regrading and soil replacement work completed, seeding work completed in Fall 2014 (final reclamation phase). Weed control conducted annually 2012 through 2019. Noxious weed monitoring conducted each year. DRMS/BLM approved final reclamation release of pad in 2019.