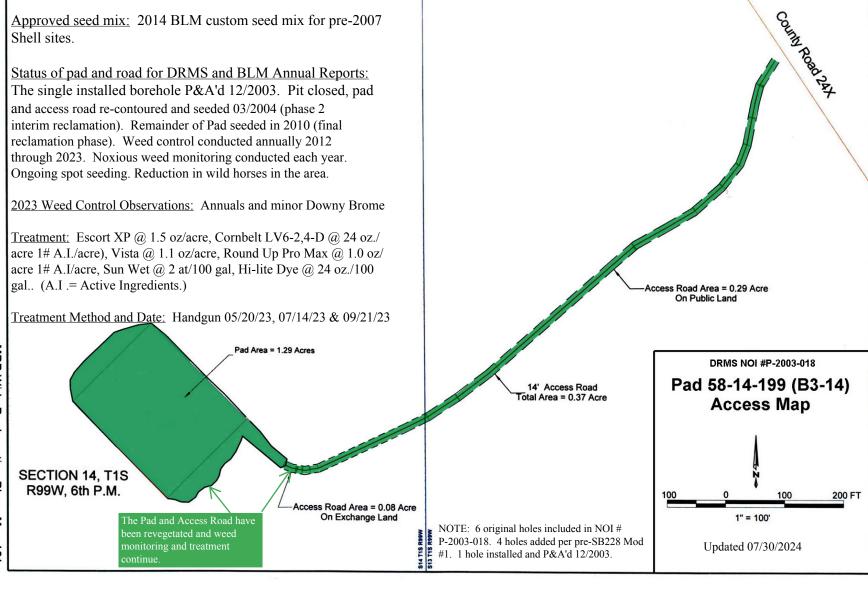

Approved seed mix: 2014 BLM custom seed mix for pre-2007 Shell sites.

MRP-Wide Reclamation Plan - Map 121a P-2003-018 Annual Report - Map 05a COC65458 Annual Report - Map 03a

MRP-Wide Reclamation Plan - Map 121d P-2003-018 Annual Report - Map 05b COC65458 Annual Report - Map 03b