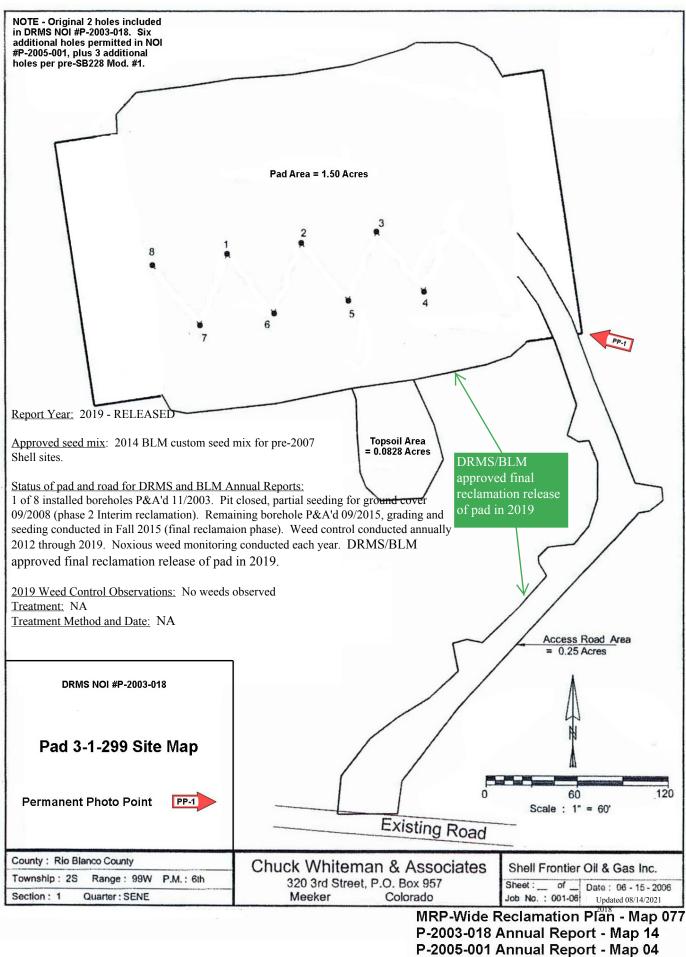

07 P-2005-001 Annual Report - Map 02 COC67069 Annual Report - Map 01

## Report Year: 2019 - RELEASED

Approved seed mix: 2014 BLM custom seed mix for pre-2007 Shell sites

Status of pad and road for DRMS and BLM Annual Reports: The 10 installed boreholes P 05/2007, and 09/2014. Seedling and Curlex application on soil stockpiles 04/2007 (phase 2 interim reclamation). Pit closed 09/2009. Pad regrading and soil replacement work completed, seeding work completed in Fall 2014 (final reclamation phase). Weed control conducted annually 2012 through 2019. Noxious weed monitoring conducted each year. DRMS/BLM approved final reclamation release of pad in 2019.



MRP-Wide Reclamation Plan - Map 07 P-2003-018 Annual Report - Map 13 P-2005-001 Annual Report - Map 03 COC67069 Annual Report - Map 02



COC67069 Annual Report - Map 03