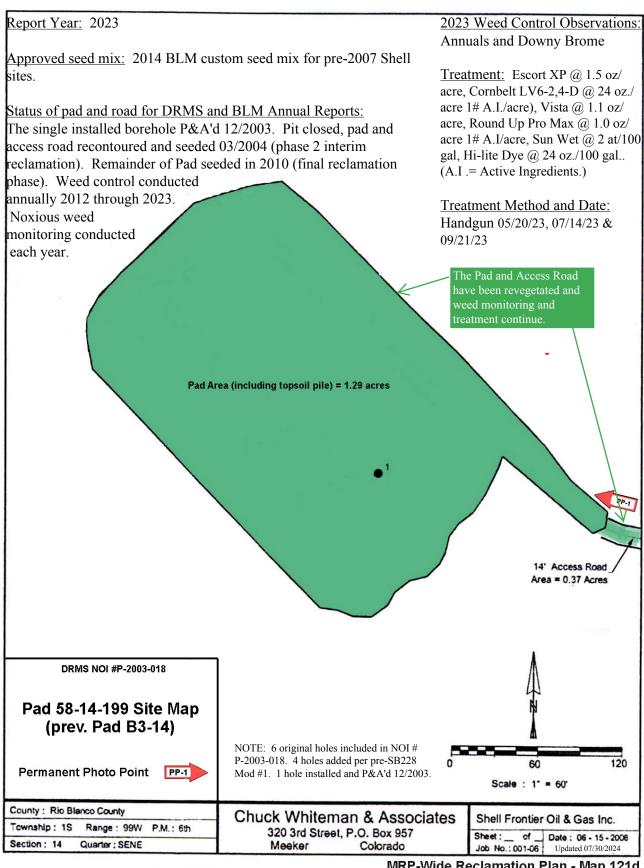

Approved seed mix: 2014 BLM custom seed mix for pre-2007 Shell sites.

MRP-Wide Reclamation Plan - Map 121a P-2003-018 Annual Report - Map 05a COC65458 Annual Report - Map 03a

MRP-Wide Reclamation Plan - Map 121d P-2003-018 Annual Report - Map 05b COC65458 Annual Report - Map 03b