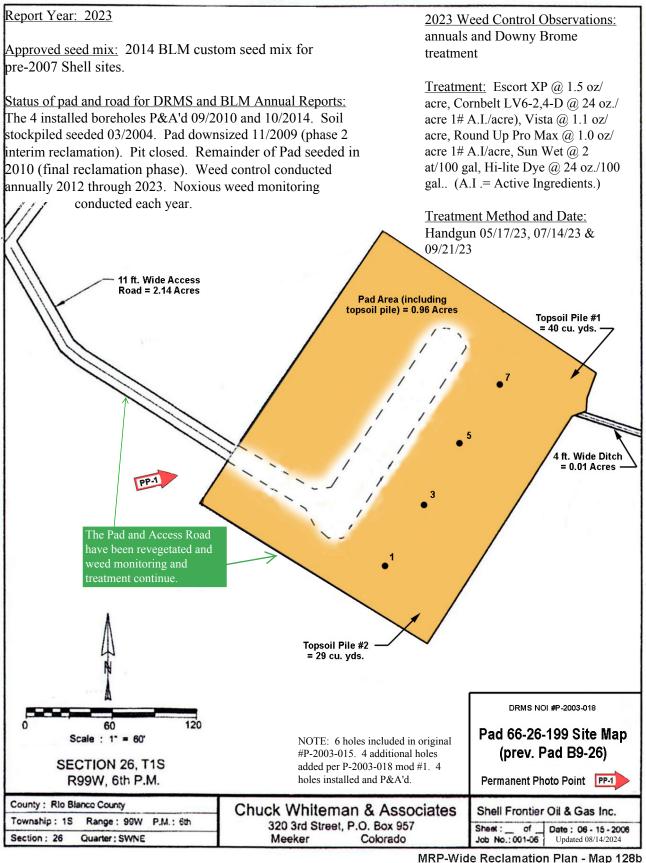

Approved seed mix: 2014 BLM custom seed mix for pre-2007 Shell sites.

MRP-Wide Reclamation Plan - Map 121a P-2003-018 Annual Report - Map 05a COC65458 Annual Report - Map 03a

MRP-Wide Reclamation Plan - Map 121d P-2003-018 Annual Report - Map 05b COC65458 Annual Report - Map 03b