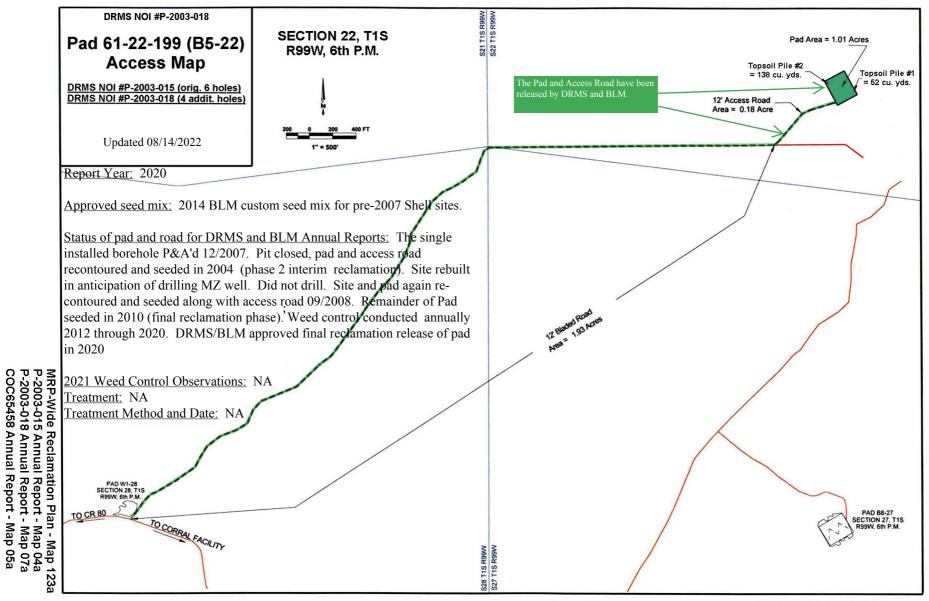

Approved seed mix: 2014 BLM custom seed mix for pre-2007 Shell sites.

MRP-Wide Reclamation Plan - Map 121a P-2003-018 Annual Report - Map 05a COC65458 Annual Report - Map 03a

MRP-Wide Reclamation Plan - Map 121d P-2003-018 Annual Report - Map 05b COC65458 Annual Report - Map 03b