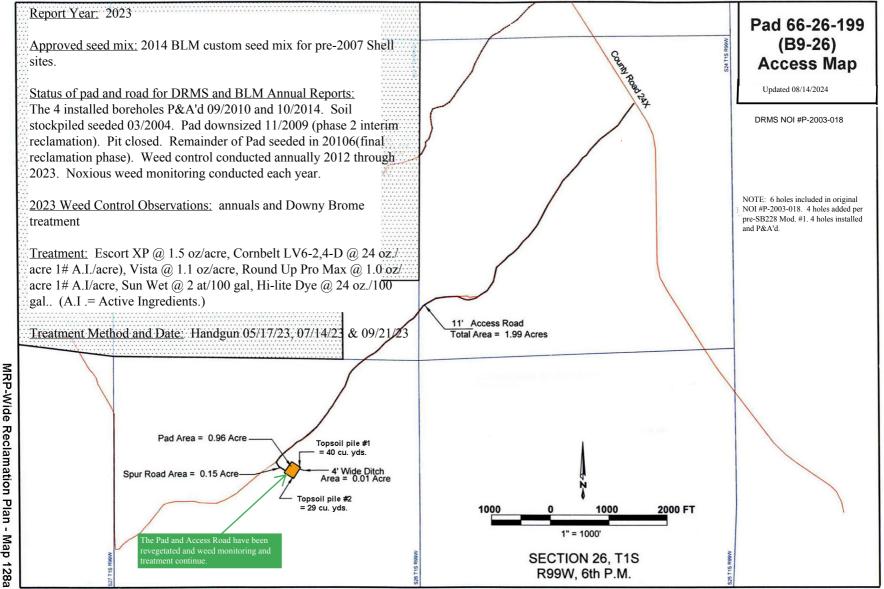

Approved seed mix: 2014 BLM custom seed mix for pre-2007 Shell sites.

MRP-Wide Reclamation Plan - Map 121a P-2003-018 Annual Report - Map 05a COC65458 Annual Report - Map 03a

MRP-Wide Reclamation Plan - Map 121d P-2003-018 Annual Report - Map 05b COC65458 Annual Report - Map 03b