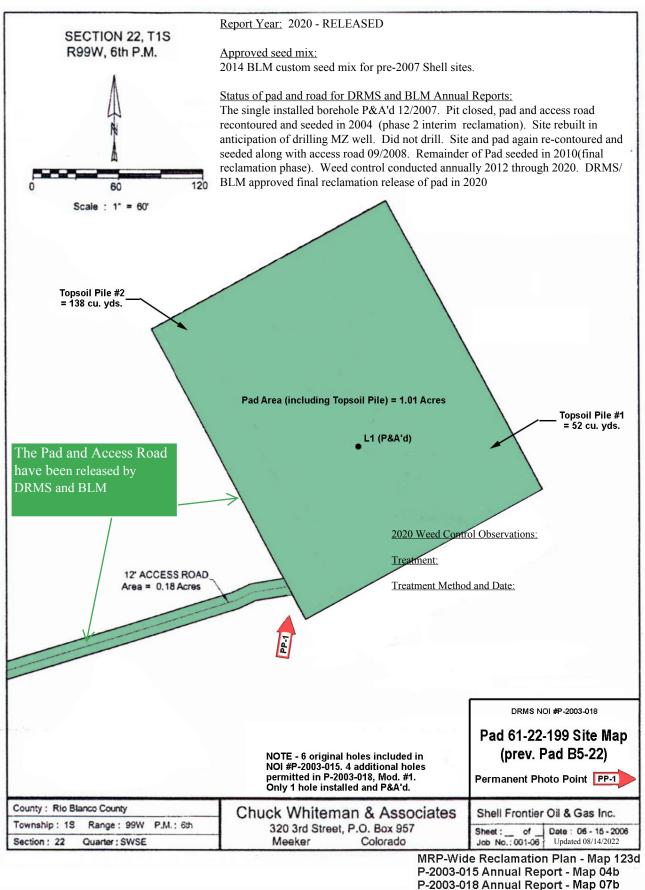

Approved seed mix: 2014 BLM custom seed mix for pre-2007 Shell sites.

MRP-Wide Reclamation Plan - Map 121a P-2003-018 Annual Report - Map 05a COC65458 Annual Report - Map 03a

MRP-Wide Reclamation Plan - Map 121d P-2003-018 Annual Report - Map 05b COC65458 Annual Report - Map 03b