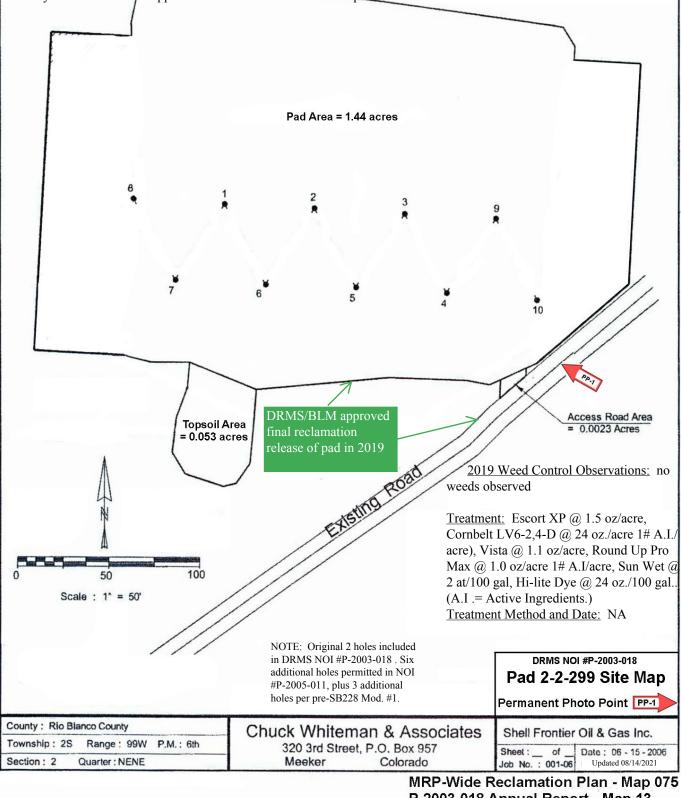

COC65458 Annual Report - Map 09a



P-2003-018 Annual Report - Map 120 COC65458 Annual Report - Map 09b



P-2003-018 Annual Report - Map 07 P-2005-001 Annual Report - Map 02 COC67069 Annual Report - Map 01

## Report Year: 2019 - RELEASED

Approved seed mix: 2014 BLM custom seed mix for pre-2007 Shell sites

Status of pad and road for DRMS and BLM Annual Reports: The 10 installed boreholes P 05/2007, and 09/2014. Seedling and Curlex application on soil stockpiles 04/2007 (phase 2 interim reclamation). Pit closed 09/2009. Pad regrading and soil replacement work completed, seeding work completed in Fall 2014 (final reclamation phase). Weed control conducted annually 2012 through 2019. Noxious weed monitoring conducted each year. DRMS/BLM approved final reclamation release of pad in 2019.



MRP-Wide Reclamation Plan - Map 07 P-2003-018 Annual Report - Map 13 P-2005-001 Annual Report - Map 03 COC67069 Annual Report - Map 02



COC67069 Annual Report - Map 03