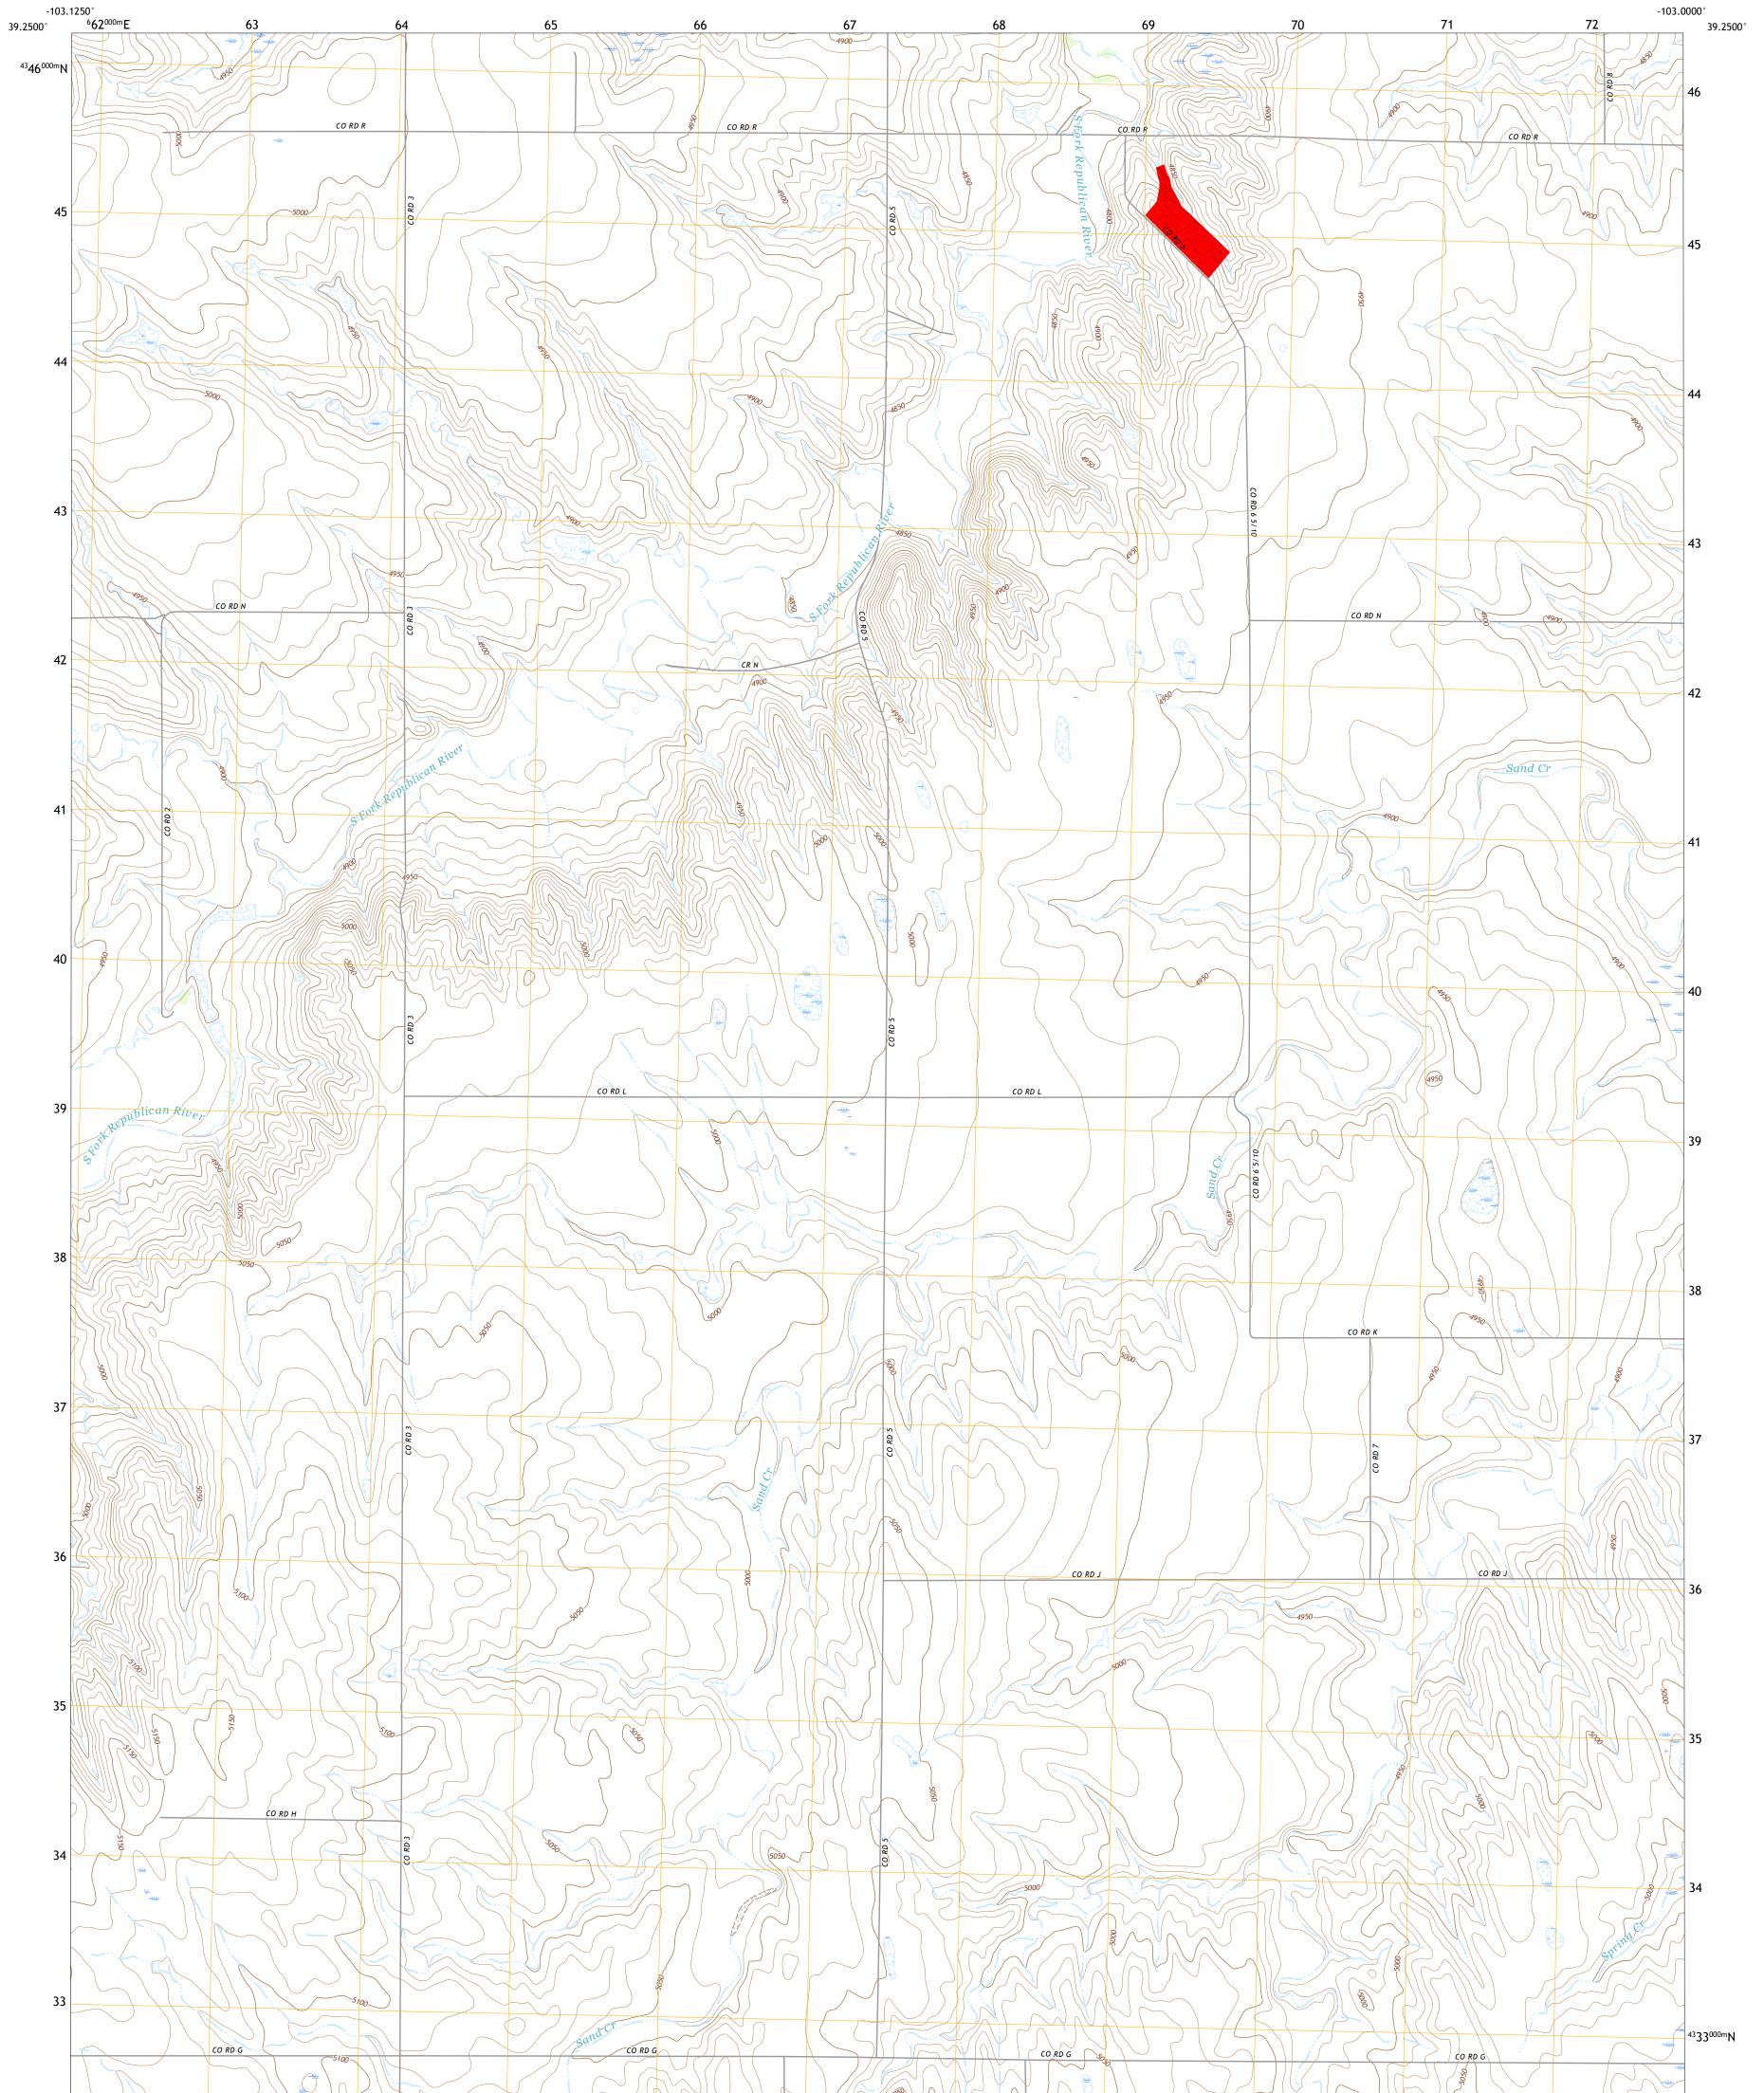

## U.S. DEPARTMENT OF THE INTERIOR U.S. GEOLOGICAL SURVEY

The National Map US Topo

Exhibit B

SOUTH OF FLAGLER QUADRANGLE COLORADO - KIT CARSON COUNTY 7.5-MINUTE SERIES

Produced by the United States Geological Survey North American Datum of 1983 (NAD83) World Geodetic System of 1984 (WGS84). Projection and 1 000-meter grid:Universal Transverse Mercator, Zone 13S This map is not a legal document. Boundaries may be generalized for this map scale. Private lands within government reservations may not be shown. Obtain permission before entering private lands.