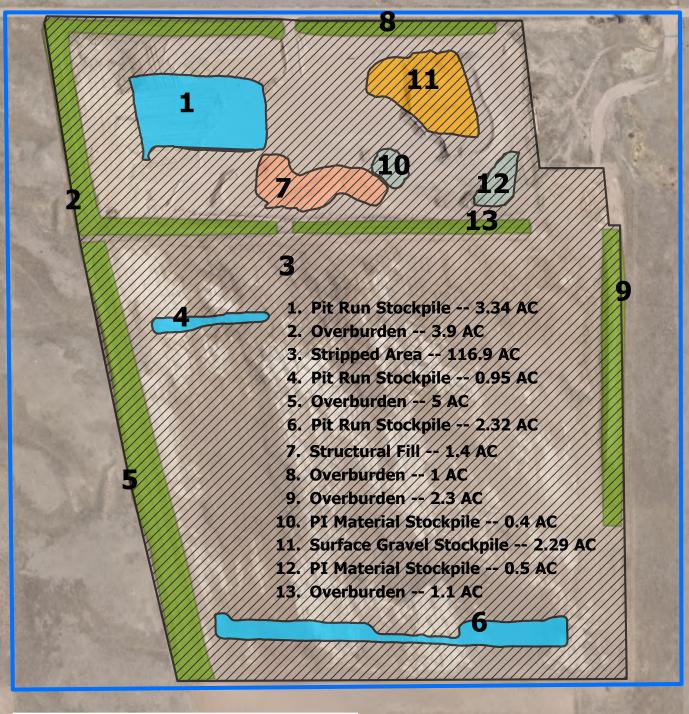

## Koskie Pit M2014-024 2024 Annual Report

## Mining Inventory Pit Run Stockpile Stripped Area Structural Fill Structural Fill Surface Gravel Stockpile Overburden PI Material Stockpile Permit Boundary 1,000 Feet