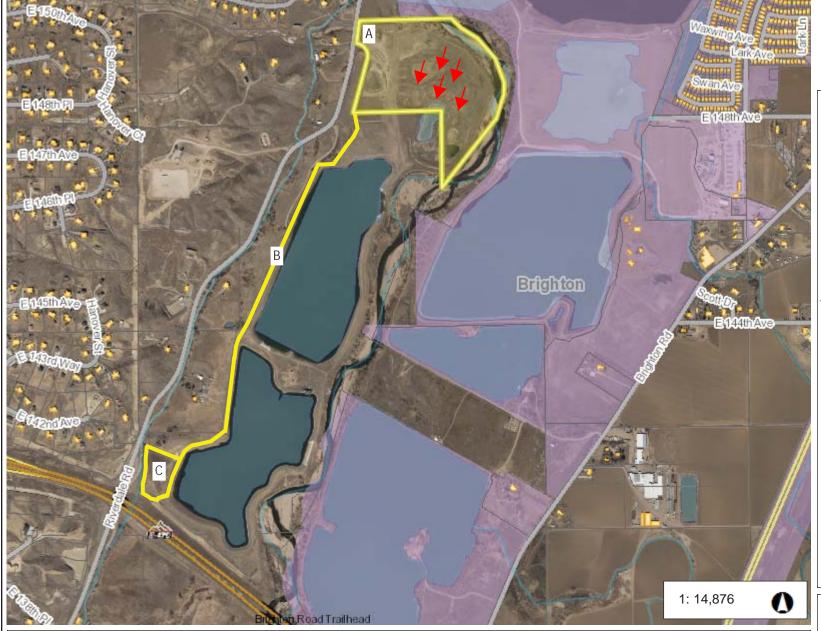

## Aggregate Industries-WCR, Inc. Brighton Mine, M1977436 Annual Report Map for Report Year 2024

Legend

Lake

Lake

River

Brighton

. . . .

Permit Boundary

A: Mine Entrance

B: Haul Road

C: Material Stockpile

2023 Backfill Area/Topsoil/ and seeding

## Notes

• Material stockpile is property of City of Thornton

2,479.4 0 1,239.69 2,479.4 Feet

NAD\_1983\_StatePlane\_Colorado\_Central\_FIPS\_0502\_Feet © Latitude Geographics Group Ltd.

This map is a user generated static output from an Internet mapping site and is for reference only. Data layers that appear on this map may or may not be accurate, current, or otherwise reliable.