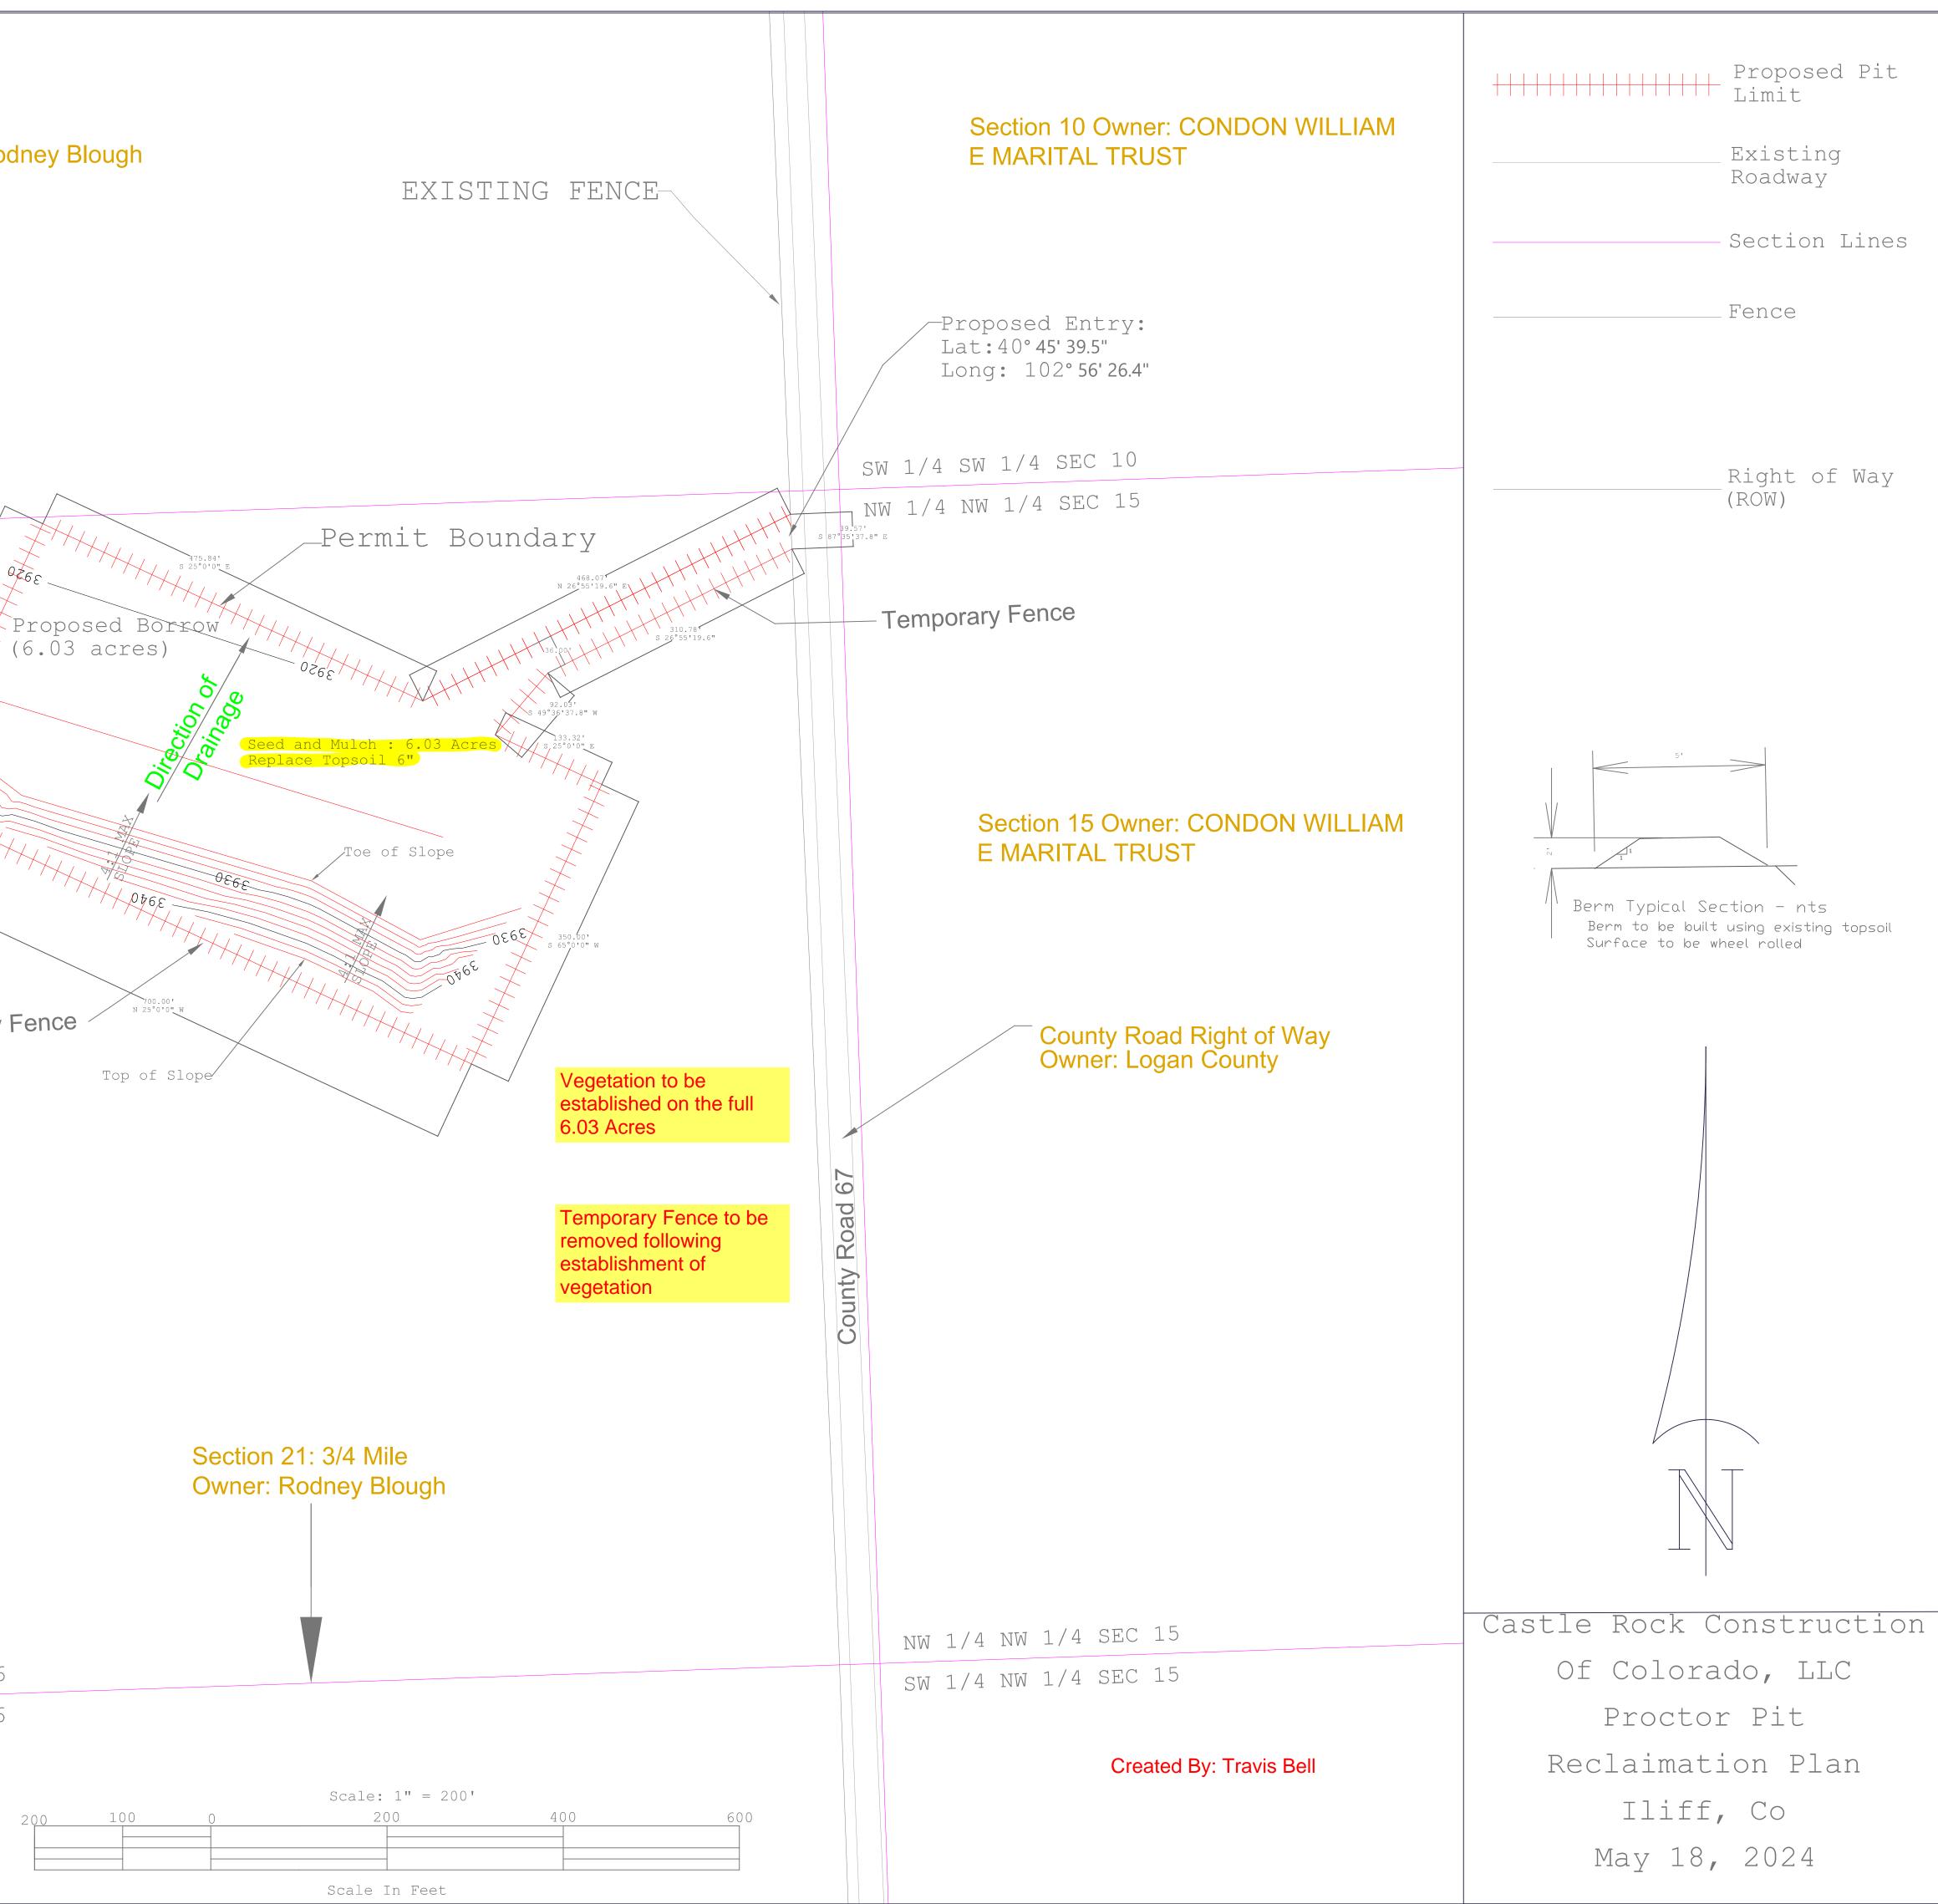

Section 9 Owner: Rodney Blough SE 1/4 SE 1/4 SEC 9 SW 1/4 SE 1/4 Sec 9 NE 1/4 NE 1/4 SEC 16 NW 1/4 NE 1/4 Sec 16 350.00' N 65°0'0" E Temporary Fence Section 16 Owner: Colorado State Board of Land Commissioners Pit Legal Description lies in the Northeast 1/4 of the Northeast 1/4 of section 16 Beginning at a Found 2" Aluminum Cap Marked North West corner of section 10 Township nine (9) north of range fifty (50) West Is the point of beginning (POB) Thence N 1°53′2.3″ E 4425.91′; Thence S 25°0′0″ E 475.85′; Thence N 26°55′19,6″ E 468,08; Thence S 87°35′37,8″ E 39,57′; Thence S 26°55′19.6″ W 310.78'; Thence S 49°36′37.8″ W 92.03'; Thence S 25°0′0″ E 133,32′; Thence S 65°0′0″ W 350,0′; Thence N 25°0′0″ W 700.0′; Thence N 65°0′0″ E 350.0′; Which is the point of Beginning NW 1/4 NE 1/4 Sec 16 NE 1/4 NE 1/4 SEC 16 SE 1/4 NE 1/4 SEC 16 SW 1/4 NE 1/4 SEC 16