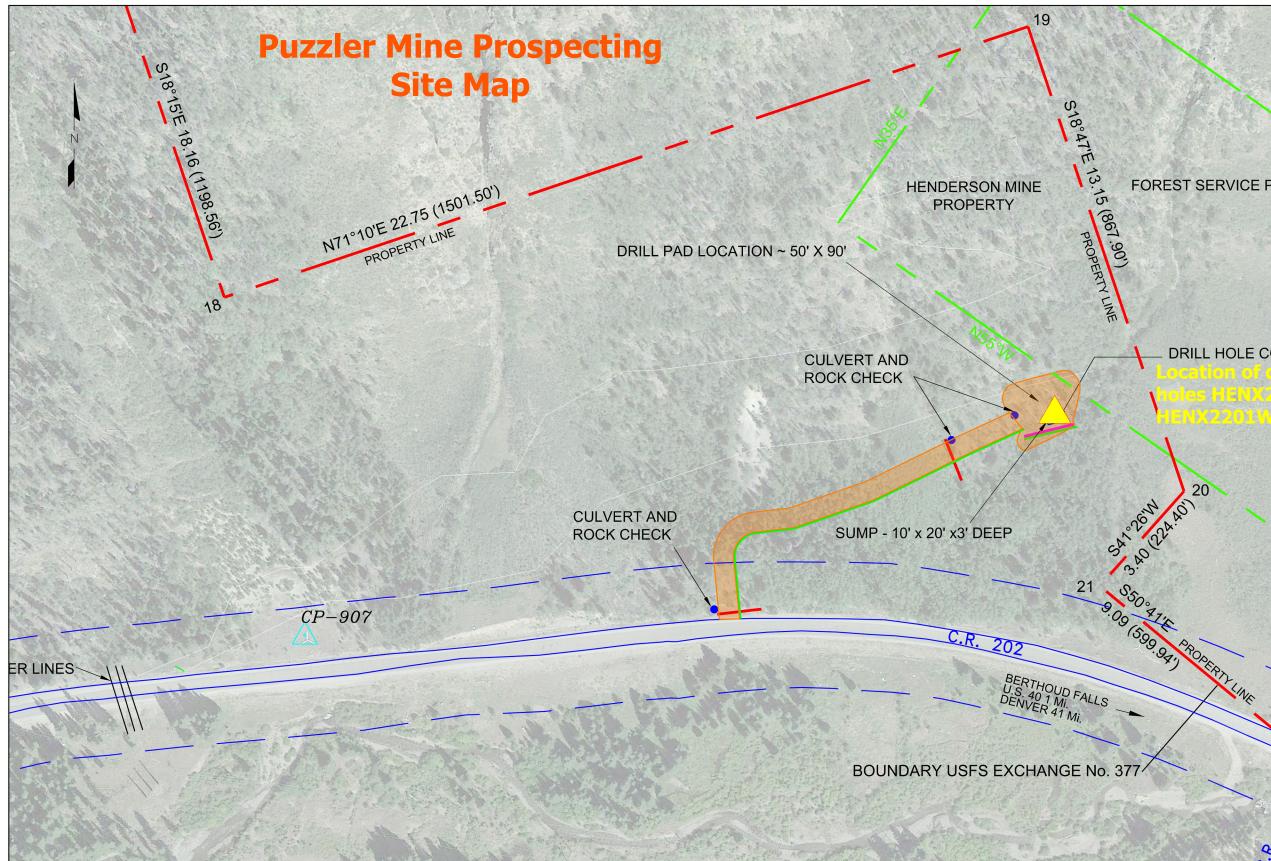

FOREST SERVICE PROPERTY

**EXISTING TAILINGS** 

DRILL HOLE COLLAR

20

**PUZZLER MINE** 

23