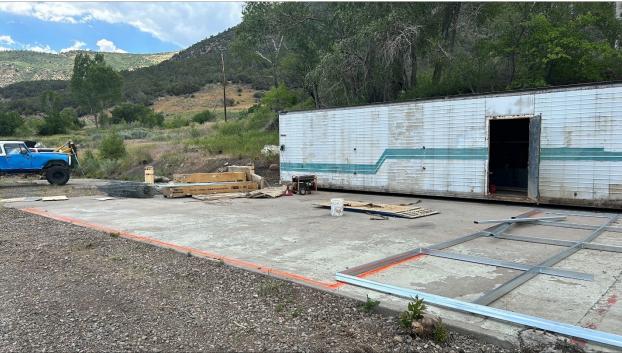

# **PHOTOGRAPHS**

Figure 1: Overview of upper pad

Figure 2: Trailer moved to concrete pad

Number of <u>Partial</u> Inspection this Fiscal Year: 8 Number of <u>Complete</u> Inspections this Fiscal Year: 4

#### GENERAL MINE PLAN COMPLIANCE:

More equipment had been brought to the upper pad, and the trailer had been cleaned, repaired and moved onto the concrete pad.

On the lower pad the large temporary building was in place and appeared to be in good condition. The fence surrounding it was in place and the gate was locked. There was no sign of any recent activity.