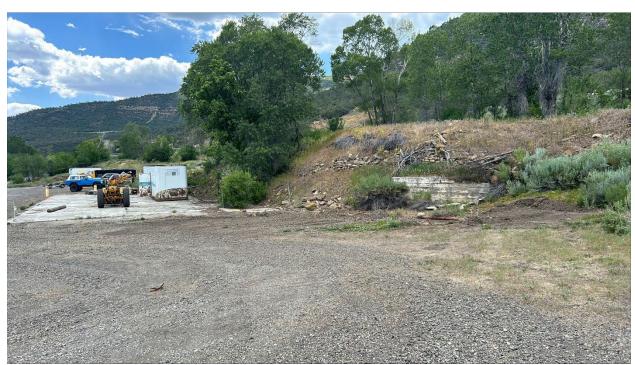

# **PHOTOGRAPHS**

Figure 1: Overview of upper pad

Figure 2: Trailer moved to concrete pad

Number of <u>Partial</u> Inspection this Fiscal Year: 8 Number of <u>Complete</u> Inspections this Fiscal Year: 4

#### GENERAL MINE PLAN COMPLIANCE:

More equipment had been brought to the upper pad, and the trailer had been cleaned, repaired and moved onto the concrete pad.

On the lower pad the large temporary building was in place and appeared to be in good condition. The fence surrounding it was in place and the gate was locked. There was no sign of any recent activity.