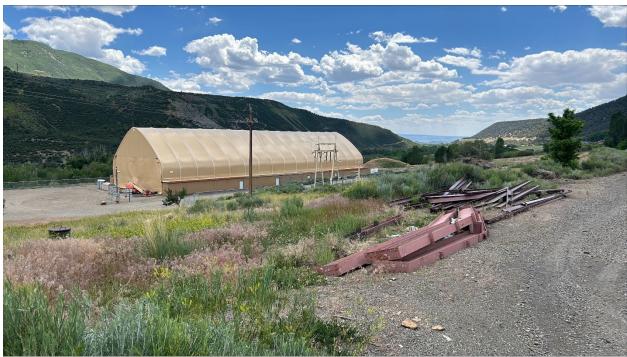

Figure 3: Temporary building on lower pad, with new metal in foreground

#### GENERAL MINE PLAN COMPLIANCE:

More equipment had been brought to the upper pad, and the trailer had been cleaned, repaired and moved onto the concrete pad.

On the lower pad the large temporary building was in place and appeared to be in good condition. The fence surrounding it was in place and the gate was locked. There was no sign of any recent activity.