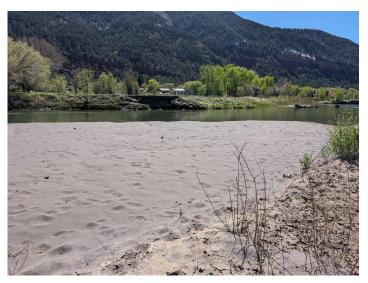

Adequate mine identification signage was noted at the entrance to the site.

The affected area was marked by fencing adequate to delineate the affected area boundary.

Sand extraction takes place from a point bar on the west side of the Animas River. Extraction occurs during winter when the river level is low. No noticeable disturbance was observed during this inspection. The sand bar regenerates as new material is deposited by the river.