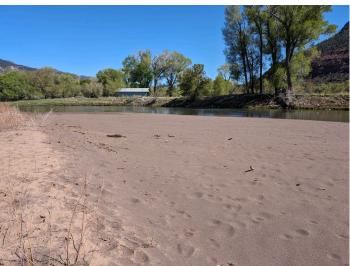

Adequate mine identification signage was noted at the entrance to the site.

The affected area was marked by fencing adequate to delineate the affected area boundary.

Sand extraction takes place from a point bar on the west side of the Animas River. Extraction occurs during winter when the river level is low. No noticeable disturbance was observed during this inspection. The sand bar regenerates as new material is deposited by the river.