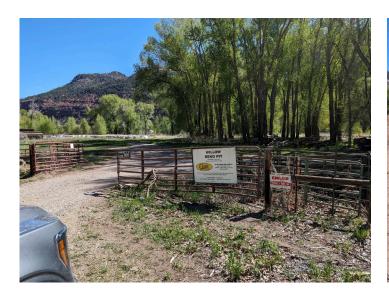

Adequate mine identification signage was noted at the entrance to the site.

The affected area was marked by fencing adequate to delineate the affected area boundary.

Sand extraction takes place from a point bar on the west side of the Animas River. Extraction occurs during winter when the river level is low. No noticeable disturbance was observed during this inspection. The sand bar regenerates as new material is deposited by the river.