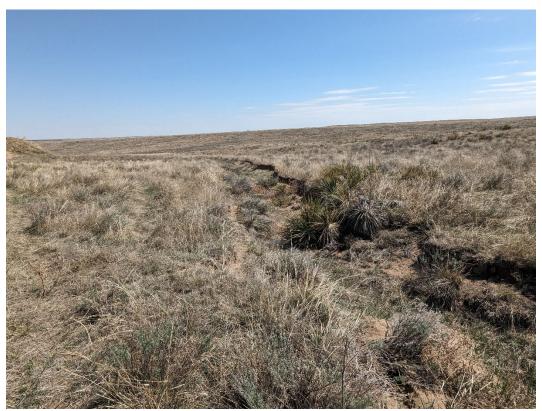

#### Stormwater Management

The pit is a dry pit. The Republican River flows approximately 600 feet north of the entrance to the mine. Stormwater from the permit area flows north towards the river. The Operator installed sediment control straw wattles north of the pit to capture sediment and prevent runoff from leaving the active mining area. The Division observed several installed sediment control structures that are adequately collecting sediment. The Division recommends regular inspection and maintenance of the straw wattles. Additionally, the County should install a berm and additional straw wattles along a runoff channel that is developing in the northwestern corner of the pit to prevent runoff and sediment from flowing into the pasture within the permit area during rain events.

Photo 5: Overburden stored above the southern highwall to prevent water from flowing down into the pit.

Photo 6: Vegetated channel above the Phase 1 mining area directing runoff around the pit.

Photo 7: Runoff channel developing in the northwestern corner of the pit area. The Operator should install a berm and straw bales in this area to prevent sediment from leaving the pit during rain events.