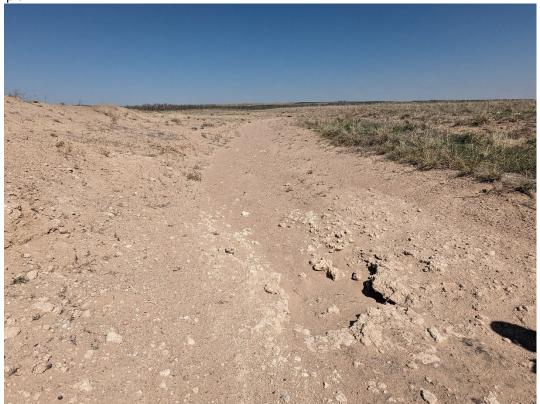

#### Stormwater Management

The pit is a dry pit. The Republican River flows approximately 600 feet north of the entrance to the mine. Stormwater from the permit area flows north towards the river. The Operator installed sediment control straw wattles north of the pit to capture sediment and prevent runoff from leaving the active mining area. The Division observed several installed sediment control structures that are adequately collecting sediment. The Division recommends regular inspection and maintenance of the straw wattles. Additionally, the County should install a berm and additional straw wattles along a runoff channel that is developing in the northwestern corner of the pit to prevent runoff and sediment from flowing into the pasture within the permit area during rain events.

Photo 5: Overburden stored above the southern highwall to prevent water from flowing down into the pit.

Photo 6: Vegetated channel above the Phase 1 mining area directing runoff around the pit.

Photo 7: Runoff channel developing in the northwestern corner of the pit area. The Operator should install a berm and straw bales in this area to prevent sediment from leaving the pit during rain events.