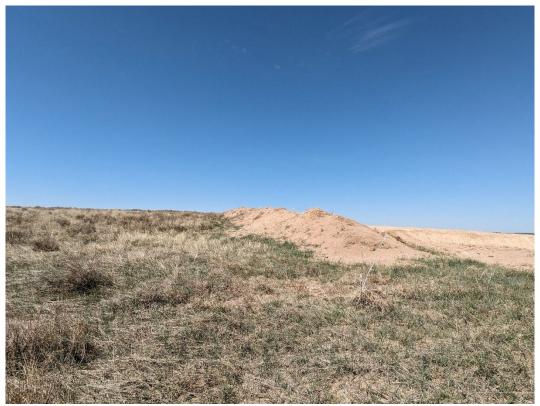

# Topsoil:

The mine plan calls for stockpiling overburden and topsoil in a dike around the active mining area to stop stormwater from entering the mining area and flowing south. During this inspection, topsoil was observed stockpiled above the eastern highwall and the overburden was stockpiled above the southern highwall.

Photo 5: Overburden stored above the southern highwall to prevent water from flowing down into the pit.

Photo 6: Vegetated channel above the Phase 1 mining area directing runoff around the pit.

Photo 7: Runoff channel developing in the northwestern corner of the pit area. The Operator should install a berm and straw bales in this area to prevent sediment from leaving the pit during rain events.