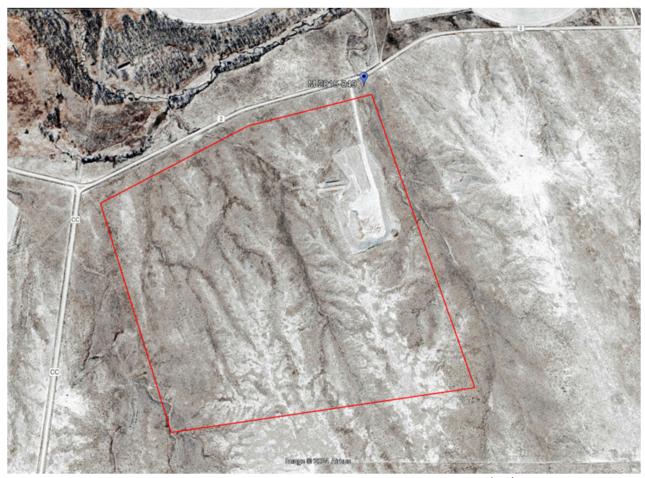

Photo 8: Looking south towards the mining area from the undisturbed area near the entrance.

Figure 1: Permit boundary marked by red outline. Google Earth imagery dated 12/16/2024.

PERMIT #: M-2015-049 INSPECTOR'S INITIALS: NCG INSPECTION DATE: April 24, 2024