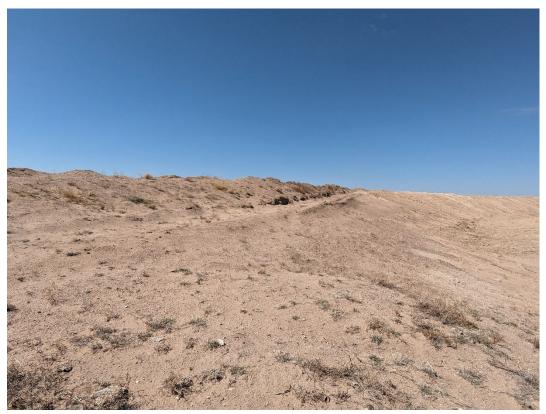

Photo 5: Overburden stored above the southern highwall to prevent water from flowing down into the pit.

Photo 6: Vegetated channel above the Phase 1 mining area directing runoff around the pit.

Photo 7: Runoff channel developing in the northwestern corner of the pit area. The Operator should install a berm and straw bales in this area to prevent sediment from leaving the pit during rain events.