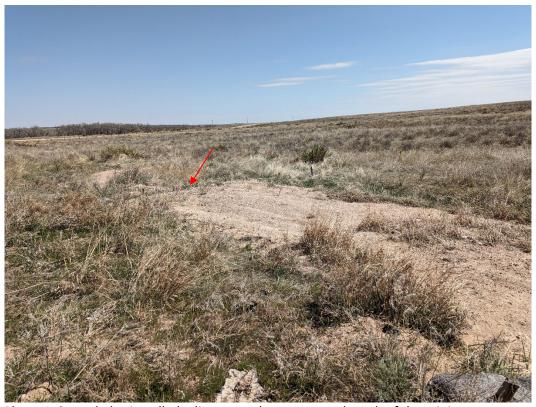

#### Stormwater Management

The pit is a dry pit. The Republican River flows approximately 600 feet north of the entrance to the mine. Stormwater from the permit area flows north towards the river. The Operator installed sediment control straw wattles north of the pit to capture sediment and prevent runoff from leaving the active mining area. The Division observed several installed sediment control structures that are adequately collecting sediment. The Division recommends regular inspection and maintenance of the straw wattles. Additionally, the County should install a berm and additional straw wattles along a runoff channel that is developing in the northwestern corner of the pit to prevent runoff and sediment from flowing into the pasture within the permit area during rain events.

Photo 5: Overburden stored above the southern highwall to prevent water from flowing down into the pit.

Photo 6: Vegetated channel above the Phase 1 mining area directing runoff around the pit.

Photo 7: Runoff channel developing in the northwestern corner of the pit area. The Operator should install a berm and straw bales in this area to prevent sediment from leaving the pit during rain events.