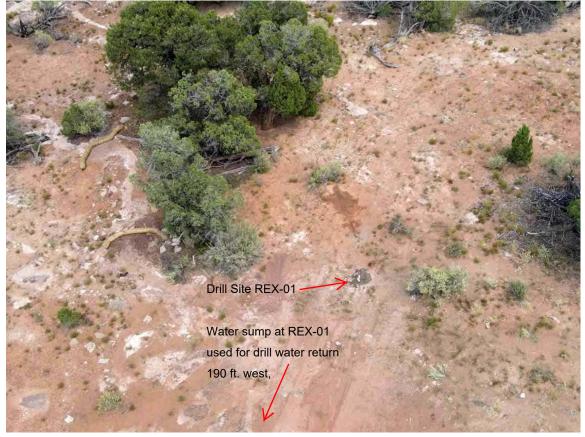

Figure 1: Location map of the areas of 2023 activities.

Figure 2: Map of 2023 drill sites and access road showing areas of intermittent upgrades.

Figure 3: Drone image of REX-01 drill site after scarification and implementation of storm water control measures.