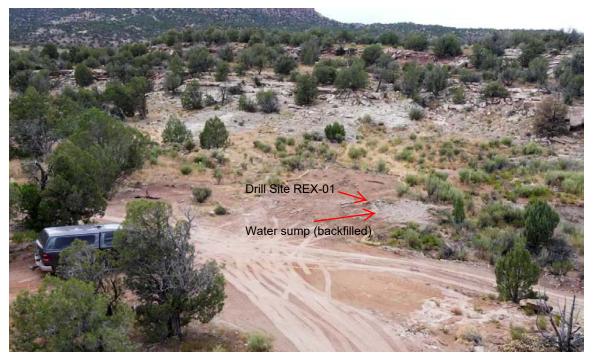

Figure 1: Location map of the areas of 2023 activities.

Figure 2: Map of 2023 drill sites and access road showing areas of intermittent upgrades.

Figure 3: Drone image of REX-01 drill site after scarification and implementation of storm water control measures.