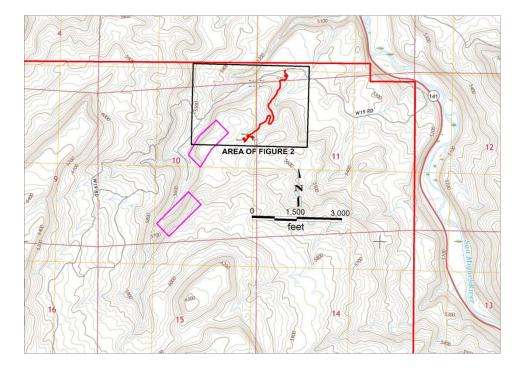

Figure 1: Location map of the areas of 2023 activities.

Figure 2: Map of 2023 drill sites and access road showing areas of intermittent upgrades.

Figure 3: Drone image of REX-01 drill site after scarification and implementation of storm water control measures.