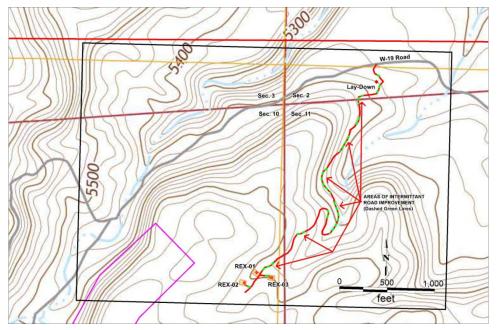

Figure 1: Location map of the areas of 2023 activities.

Figure 2: Map of 2023 drill sites and access road showing areas of intermittent upgrades.

Figure 3: Drone image of REX-01 drill site after scarification and implementation of storm water control measures.