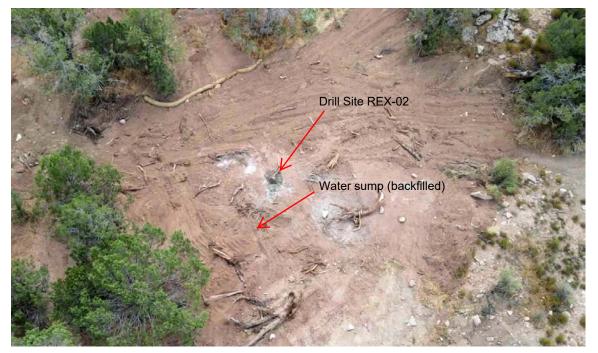

Figure 4: Drone image of drill site REX-02 after scarification and implementation of storm water control measures.

Figure 5: Drone image of drill site REX-03 showing storm water control measures.