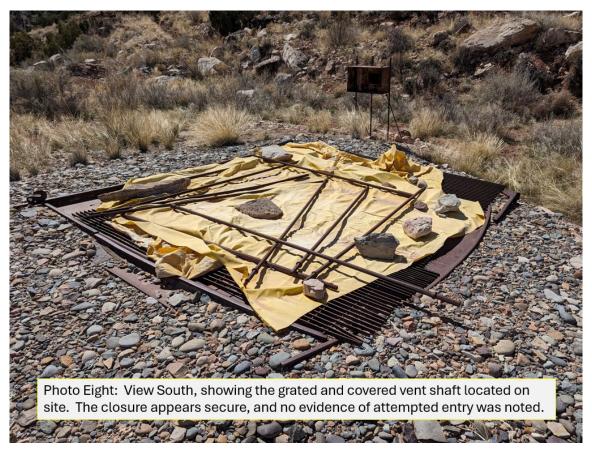

As the site is actively engaging in underground development and mining operations, the portal was open and in use at the time of the inspection. The portal structure is in good condition, with gates able to be locked when needed. The portal and its structure can be seen in Photo Seven. Vent shaft S-2, located to the Northwest of the shop facilities is covered with a steel grate and has been secured as shown in Photo Eight. All loadouts, roads and pad areas that exist on site were observed and in good condition. The lined Ore Pad was observed to be in good condition. The face of the pad shows no evidence of surface stockpiling and no observable impacts from precipitation was noted. The out slopes and berms of the pad appear stable. The pad can be seen in Photos Nine and Ten. To date, no ore material has been brought to the surface and stockpiled on the pad since it's construction, however the permitting has been conducted to allow those activities to take place whenever the Operator is ready.