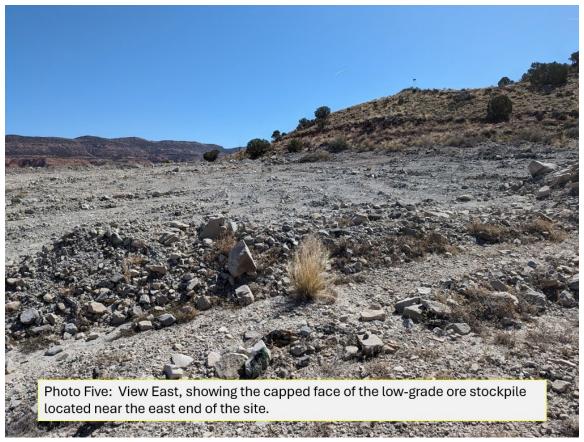

As stated previously, maintenance to the storm water control systems throughout the site is ongoing, and all observed storm water control ditches and basins are in excellent condition and appear to be functioning as designed. Photos Three and Four shows an example of the sediment catchment basins that are located on site as part of the storm water management plan. A considerable amount of time was spent at the south stockpile which consists primarily of capped low grade ore material. Discussions centered around possible blending operations, the details of which should be addressed through the Divisions Technical Revision process. The physical condition of the pad is good, with no signs of settling or slumping. The cap material is in good condition with no signs of significant wind erosion or material transport of any kind. The outslopes of the stockpile show no signs of instability and remain in the condition of previous inspections. Examples of the slopes as well as top of the stockpile can be seen in Photos Five and Six.