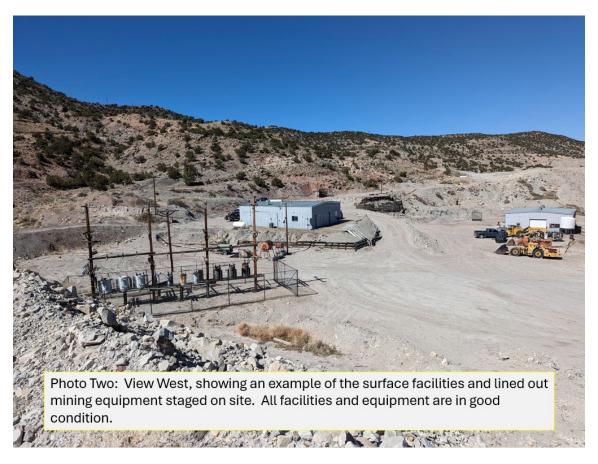

As seen in Photo One, the permit ID sign was observed at the entrance to the site. The permit boundary markers were also observed. Since the Division's previous inspection, the Operator has made significant improvements to the site in an effort to move toward the shipment of ore. The site is currently mining and stockpiling ore underground, but no ore has been brought to the surface. Improvements to security, surface structures and storm water controls have been on going. The shop and office facilities have been upgraded to facilitate constant on-site operations and are in excellent condition. Various mining equipment and supplies were observed on site and were all stored in a neat and orderly fashion. Examples of the equipment and facilities can be seen in Photo Two.