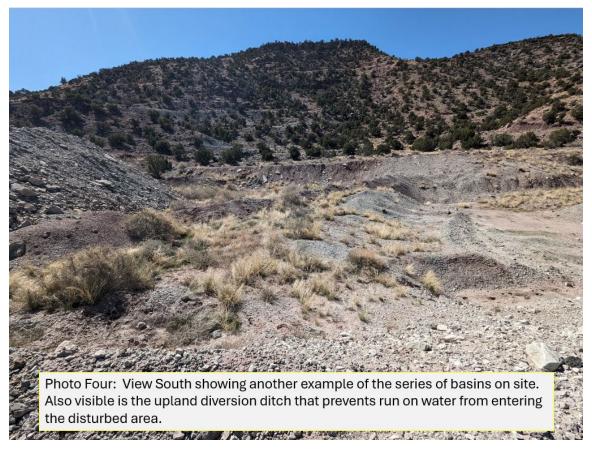

As stated previously, maintenance to the storm water control systems throughout the site is ongoing, and all observed storm water control ditches and basins are in excellent condition and appear to be functioning as designed. Photos Three and Four shows an example of the sediment catchment basins that are located on site as part of the storm water management plan. A considerable amount of time was spent at the south stockpile which consists primarily of capped low grade ore material. Discussions centered around possible blending operations, the details of which should be addressed through the Divisions Technical Revision process. The physical condition of the pad is good, with no signs of settling or slumping. The cap material is in good condition with no signs of significant wind erosion or material transport of any kind. The outslopes of the stockpile show no signs of instability and remain in the condition of previous inspections. Examples of the slopes as well as top of the stockpile can be seen in Photos Five and Six.