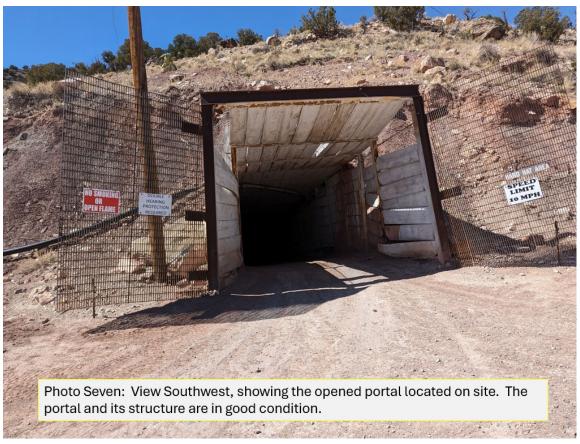

As the site is actively engaging in underground development and mining operations, the portal was open and in use at the time of the inspection. The portal structure is in good condition, with gates able to be locked when needed. The portal and its structure can be seen in Photo Seven. Vent shaft S-2, located to the Northwest of the shop facilities is covered with a steel grate and has been secured as shown in Photo Eight. All loadouts, roads and pad areas that exist on site were observed and in good condition. The lined Ore Pad was observed to be in good condition. The face of the pad shows no evidence of surface stockpiling and no observable impacts from precipitation was noted. The out slopes and berms of the pad appear stable. The pad can be seen in Photos Nine and Ten. To date, no ore material has been brought to the surface and stockpiled on the pad since it's construction, however the permitting has been conducted to allow those activities to take place whenever the Operator is ready.