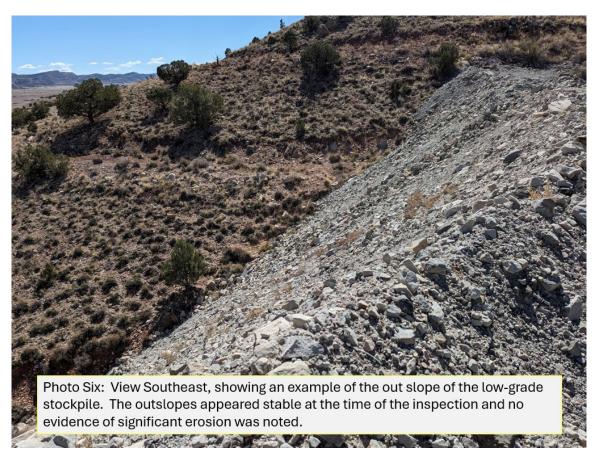

As stated previously, maintenance to the storm water control systems throughout the site is ongoing, and all observed storm water control ditches and basins are in excellent condition and appear to be functioning as designed. Photos Three and Four shows an example of the sediment catchment basins that are located on site as part of the storm water management plan. A considerable amount of time was spent at the south stockpile which consists primarily of capped low grade ore material. Discussions centered around possible blending operations, the details of which should be addressed through the Divisions Technical Revision process. The physical condition of the pad is good, with no signs of settling or slumping. The cap material is in good condition with no signs of significant wind erosion or material transport of any kind. The outslopes of the stockpile show no signs of instability and remain in the condition of previous inspections. Examples of the slopes as well as top of the stockpile can be seen in Photos Five and Six.