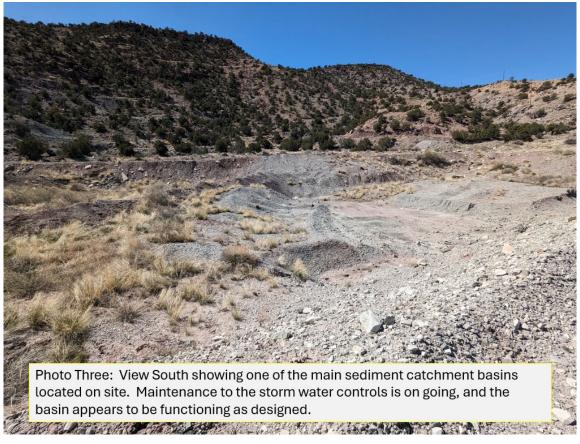

As stated previously, maintenance to the storm water control systems throughout the site is ongoing, and all observed storm water control ditches and basins are in excellent condition and appear to be functioning as designed. Photos Three and Four shows an example of the sediment catchment basins that are located on site as part of the storm water management plan. A considerable amount of time was spent at the south stockpile which consists primarily of capped low grade ore material. Discussions centered around possible blending operations, the details of which should be addressed through the Divisions Technical Revision process. The physical condition of the pad is good, with no signs of settling or slumping. The cap material is in good condition with no signs of significant wind erosion or material transport of any kind. The outslopes of the stockpile show no signs of instability and remain in the condition of previous inspections. Examples of the slopes as well as top of the stockpile can be seen in Photos Five and Six.