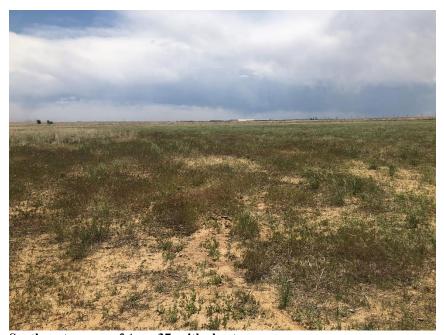

Area 37 – On the east side of this area, green grass, sunflowers, and other desirable species were seen. In the southwest corner of this area (which was harrowed and re-seeded in 2023), a large amount of cheat grass is present.

# **PHOTOGRAPHS**

Sediment Pond 2, looking east towards spillway

North boundary, looking west

East side of Area 37, with emerging grasses

Southwest corner of Area 37, with cheat grass

West side of permit area, looking northwest