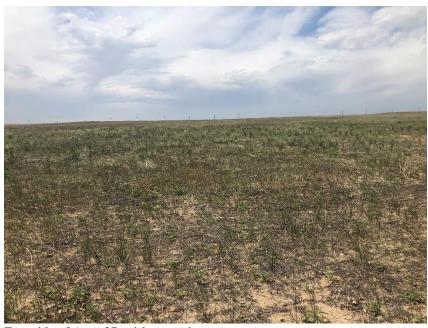

Area 37 – On the east side of this area, green grass, sunflowers, and other desirable species were seen. In the southwest corner of this area (which was harrowed and re-seeded in 2023), a large amount of cheat grass is present.

# **PHOTOGRAPHS**

Sediment Pond 2, looking east towards spillway

North boundary, looking west

East side of Area 37, with emerging grasses

Southwest corner of Area 37, with cheat grass

West side of permit area, looking northwest