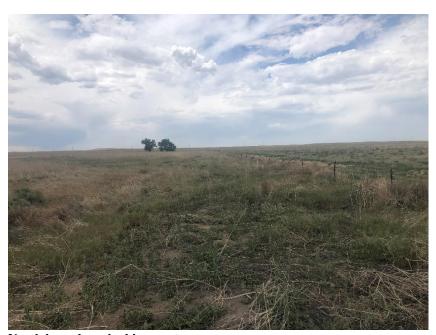

# **PHOTOGRAPHS**

Sediment Pond 2, looking east towards spillway

North boundary, looking west

East side of Area 37, with emerging grasses

Southwest corner of Area 37, with cheat grass

West side of permit area, looking northwest