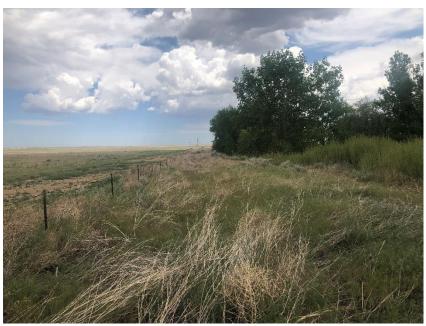

# **PHOTOGRAPHS**

Sediment Pond 2, looking east towards spillway

North boundary, looking west

East side of Area 37, with emerging grasses

Southwest corner of Area 37, with cheat grass

West side of permit area, looking northwest