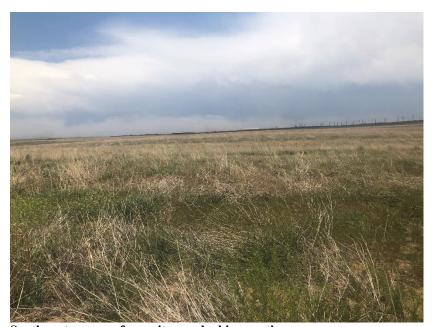

# **PHOTOGRAPHS**

Sediment Pond 2, looking east towards spillway

North boundary, looking west

East side of Area 37, with emerging grasses

Southwest corner of Area 37, with cheat grass

West side of permit area, looking northwest

Southwest corner of permit area, looking south

Number of <u>Partial</u> Inspection this Fiscal Year: 7 Number of <u>Complete</u> Inspections this Fiscal Year: 4