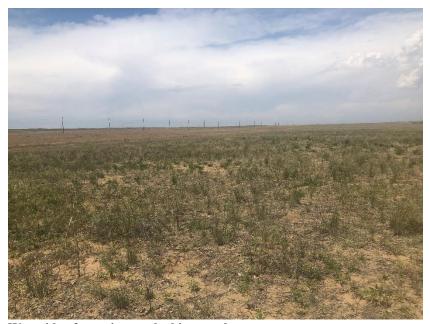

# **PHOTOGRAPHS**

Sediment Pond 2, looking east towards spillway

North boundary, looking west

East side of Area 37, with emerging grasses

Southwest corner of Area 37, with cheat grass

West side of permit area, looking northwest