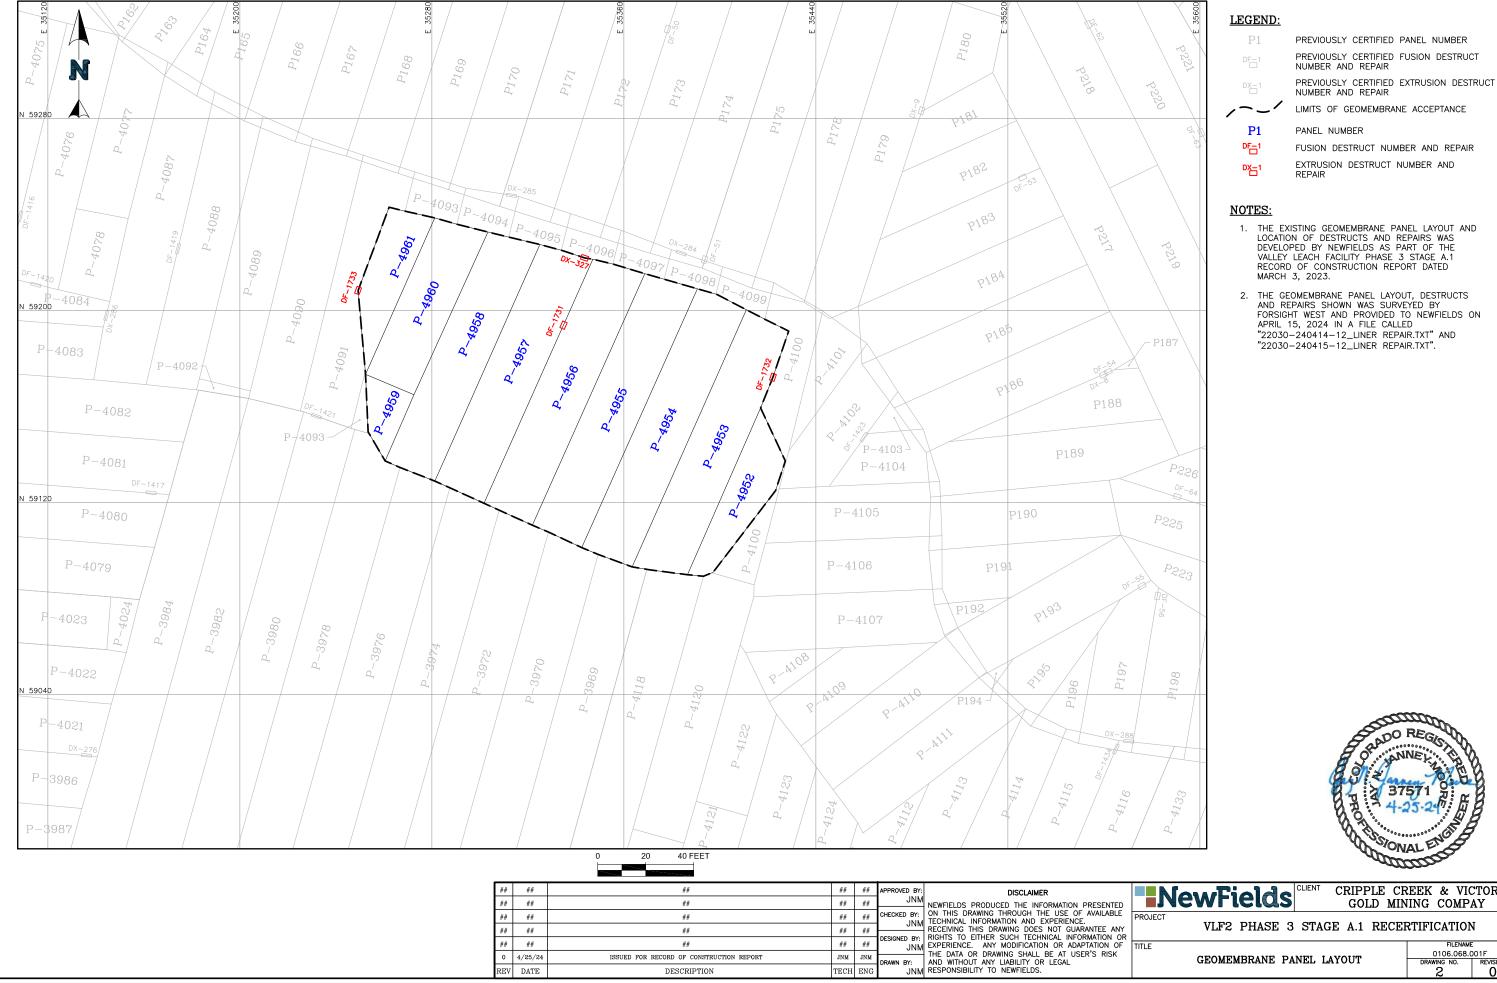

PREVIOUSLY CERTIFIED PANEL NUMBER

PREVIOUSLY CERTIFIED FUSION DESTRUCT

- 1. THE EXISTING GEOMEMBRANE PANEL LAYOUT AND LOCATION OF DESTRUCTS AND REPAIRS WAS DEVELOPED BY NEWFIELDS AS PART OF THE VALLEY LEACH FACILITY PHASE 3 STAGE A.1 RECORD OF CONSTRUCTION REPORT DATED
- 2. THE GEOMEMBRANE PANEL LAYOUT, DESTRUCTS AND REPAIRS SHOWN WAS SURVEYED BY FORSIGHT WEST AND PROVIDED TO NEWFIELDS ON APRIL 15, 2024 IN A FILE CALLED "22030-240414-12\_LINER REPAIR.TXT" AND

CRIPPLE CREEK & VICTOR GOLD MINING COMPAY

REVISION

0

VLF2 PHASE 3 STAGE A.1 RECERTIFICATION

FILENAME 0106.068.001F DRAWING NO. REV GEOMEMBRANE PANEL LAYOUT

NOTES:

- 1. THE EXISTING DCF SURVEY WAS DEVELOPED BY NEWFIELDS AS PART OF THE VALLEY LEACH FACILITY PHASE 3 STAGE A.1 RECORD OF CONSTRUCTION REPORT DATED MARCH 3, 2023.
- THE AS-BUILT DCF WAS SURVEYED BY FORSIGHT WEST AND PROVIDED TO NEWFIELDS ON APRIL 17, 2024 IN A FILE CALLED "22030-240417-12\_DCF\_ASBLT\_REPAIR\_AREA.TXT".
- 3. THE AS-BUILT PIPING WAS SURVEYED BY FORSIGHT WEST AND PROVIDED TO NEWFIELDS ON APRIL 15, 2024 IN A FILE CALLED "22030-240415-12\_LINER\_REPAIR.TXT".