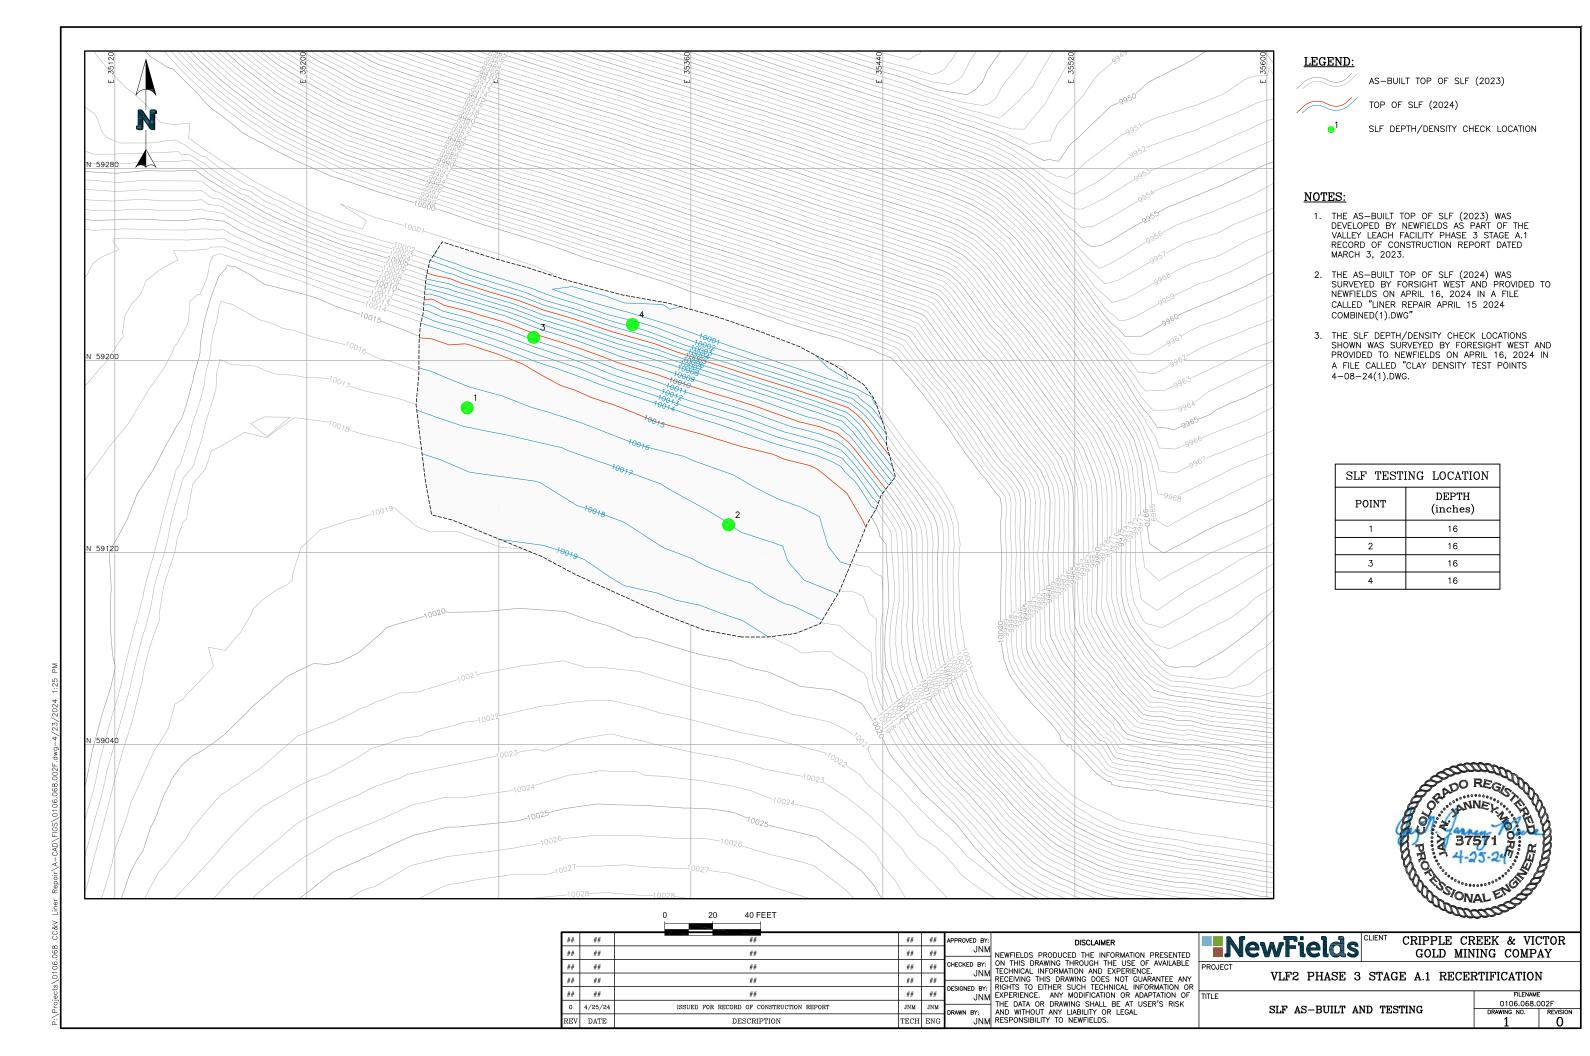

CRIPPLE CREEK & VICTOR GOLD MINING COMPAY

REVISION

0

VLF2 PHASE 3 STAGE A.1 RECERTIFICATION

FILENAME 0106.068.001F DRAWING NO. REV GEOMEMBRANE PANEL LAYOUT

NOTES:

- 1. THE EXISTING DCF SURVEY WAS DEVELOPED BY NEWFIELDS AS PART OF THE VALLEY LEACH FACILITY PHASE 3 STAGE A.1 RECORD OF CONSTRUCTION REPORT DATED MARCH 3, 2023.
- THE AS-BUILT DCF WAS SURVEYED BY FORSIGHT WEST AND PROVIDED TO NEWFIELDS ON APRIL 17, 2024 IN A FILE CALLED "22030-240417-12\_DCF\_ASBLT\_REPAIR\_AREA.TXT".
- 3. THE AS-BUILT PIPING WAS SURVEYED BY FORSIGHT WEST AND PROVIDED TO NEWFIELDS ON APRIL 15, 2024 IN A FILE CALLED "22030-240415-12\_LINER\_REPAIR.TXT".

DISCLAIMER PROJECT

JNM NEWFIELDS PRODUCED THE INFORMATION PRESENTED ON THIS DRAWING THROUGH THE USE OF AVAILABLE TECHNICAL INFORMATION AND EXPERIENCE. RECEIVING THIS DRAWING DOES NOT GUARANTEE ANY RIGHTS TO EITHER SUCH TECHNICAL INFORMATION OR EXPERIENCE. ANY MODIFICATION OF ADAPTATION OF THE DATA OR DRAWING SHALL BE AT USER'S RISK AND WITHOUT ANY LIABILITY OR LEGAL RESPONSIBILITY TO NEWFIELDS.