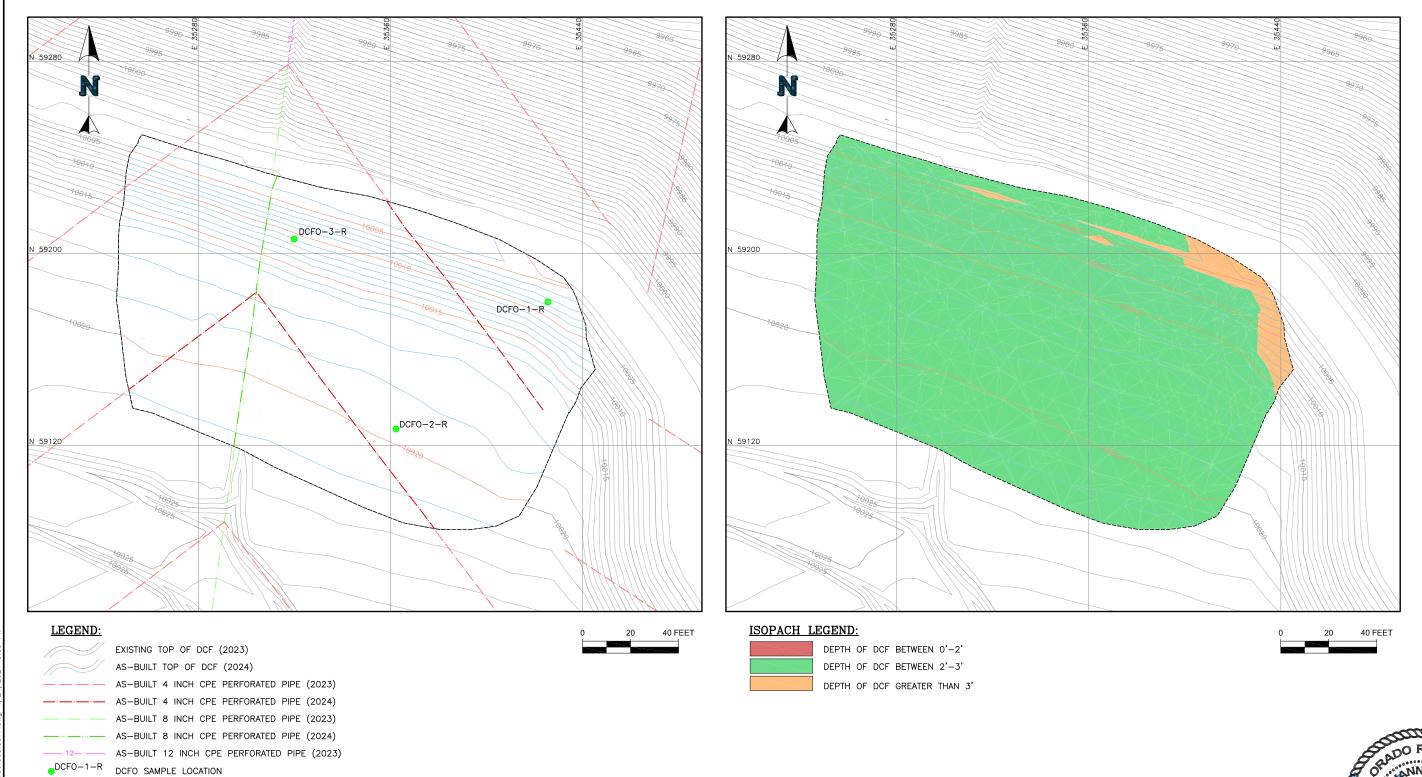

CRIPPLE CREEK & VICTOR GOLD MINING COMPAY

REVISION

0

VLF2 PHASE 3 STAGE A.1 RECERTIFICATION

FILENAME 0106.068.001F DRAWING NO. REV GEOMEMBRANE PANEL LAYOUT

NOTES:

- 1. THE EXISTING DCF SURVEY WAS DEVELOPED BY NEWFIELDS AS PART OF THE VALLEY LEACH FACILITY PHASE 3 STAGE A.1 RECORD OF CONSTRUCTION REPORT DATED MARCH 3, 2023.
- THE AS-BUILT DCF WAS SURVEYED BY FORSIGHT WEST AND PROVIDED TO NEWFIELDS ON APRIL 17, 2024 IN A FILE CALLED "22030-240417-12\_DCF\_ASBLT\_REPAIR\_AREA.TXT".
- 3. THE AS-BUILT PIPING WAS SURVEYED BY FORSIGHT WEST AND PROVIDED TO NEWFIELDS ON APRIL 15, 2024 IN A FILE CALLED "22030-240415-12\_LINER\_REPAIR.TXT".

| NewFields | CL |
|-----------|----|

CRIPPLE CREEK & VICTOR GOLD MINING COMPANY

VLF2 PHASE 3 STAGE A.1 LINER REPAIR

DCF AND PIPING AS-BUILT AND ISOPACH

FILENAME 0106.068.007F
DRAWING NO. REV REVISION 0